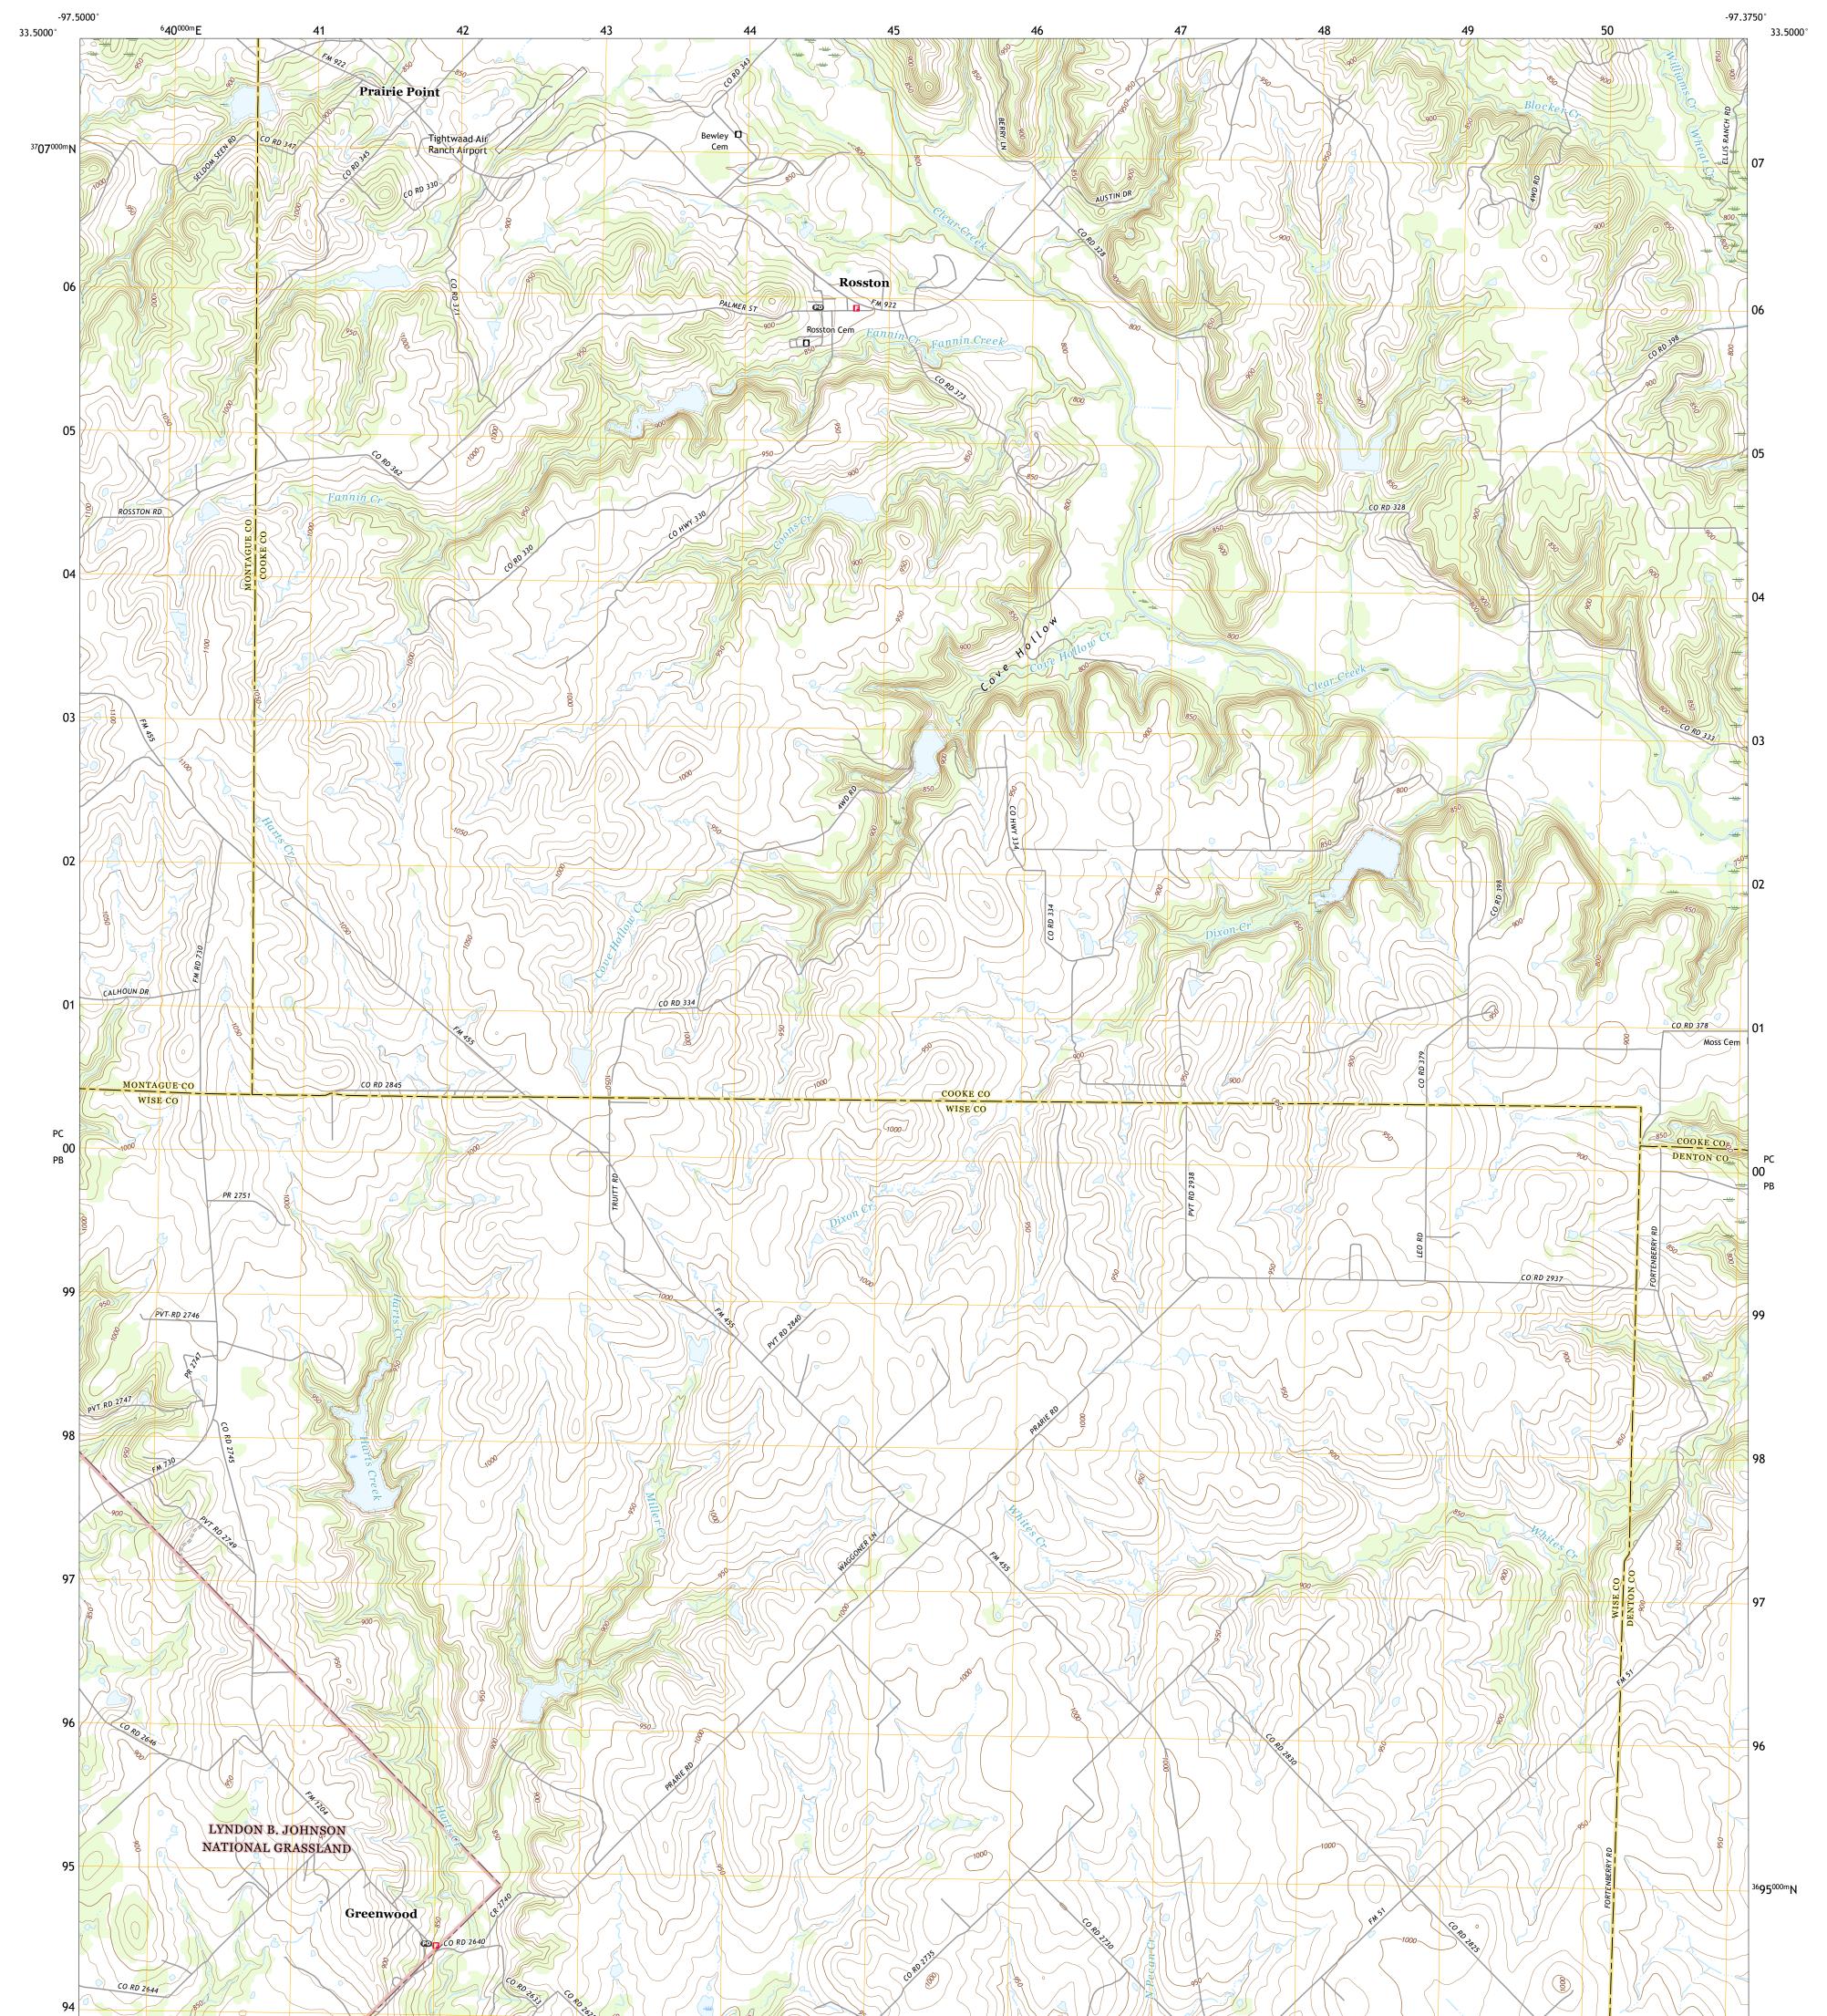

## U.S. DEPARTMENT OF THE INTERIOR U.S. GEOLOGICAL SURVEY

UTS STATE

GREENWOOD QUADRANGLE TEXAS 7.5-MINUTE SERIES

Produced by the United States Geological Survey North American Datum of 1983 (NAD83) World Geodetic System of 1984 (WGS84). Projection and 1 000-meter grid:Universal Transverse Mercator, Zone 145 This map is not a legal document. Boundaries may be generalized for this map scale. Private lands within government reservations may not be shown. Obtain permission before entering private lands.