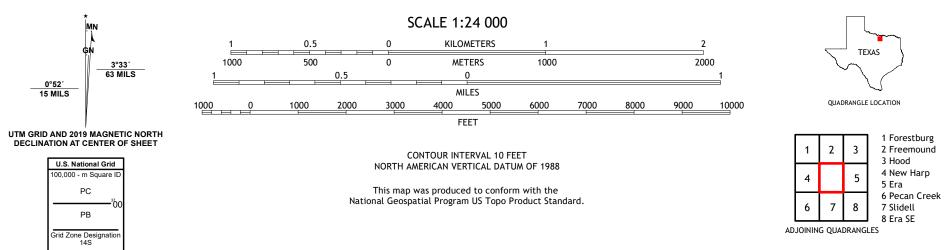

Wetlands......FWS National Wetlands Inventory Not Available

Check with local Forest Service unit for current travel conditions and restrictions.

2022

1 Forestburg 2 Freemound

3 Hood