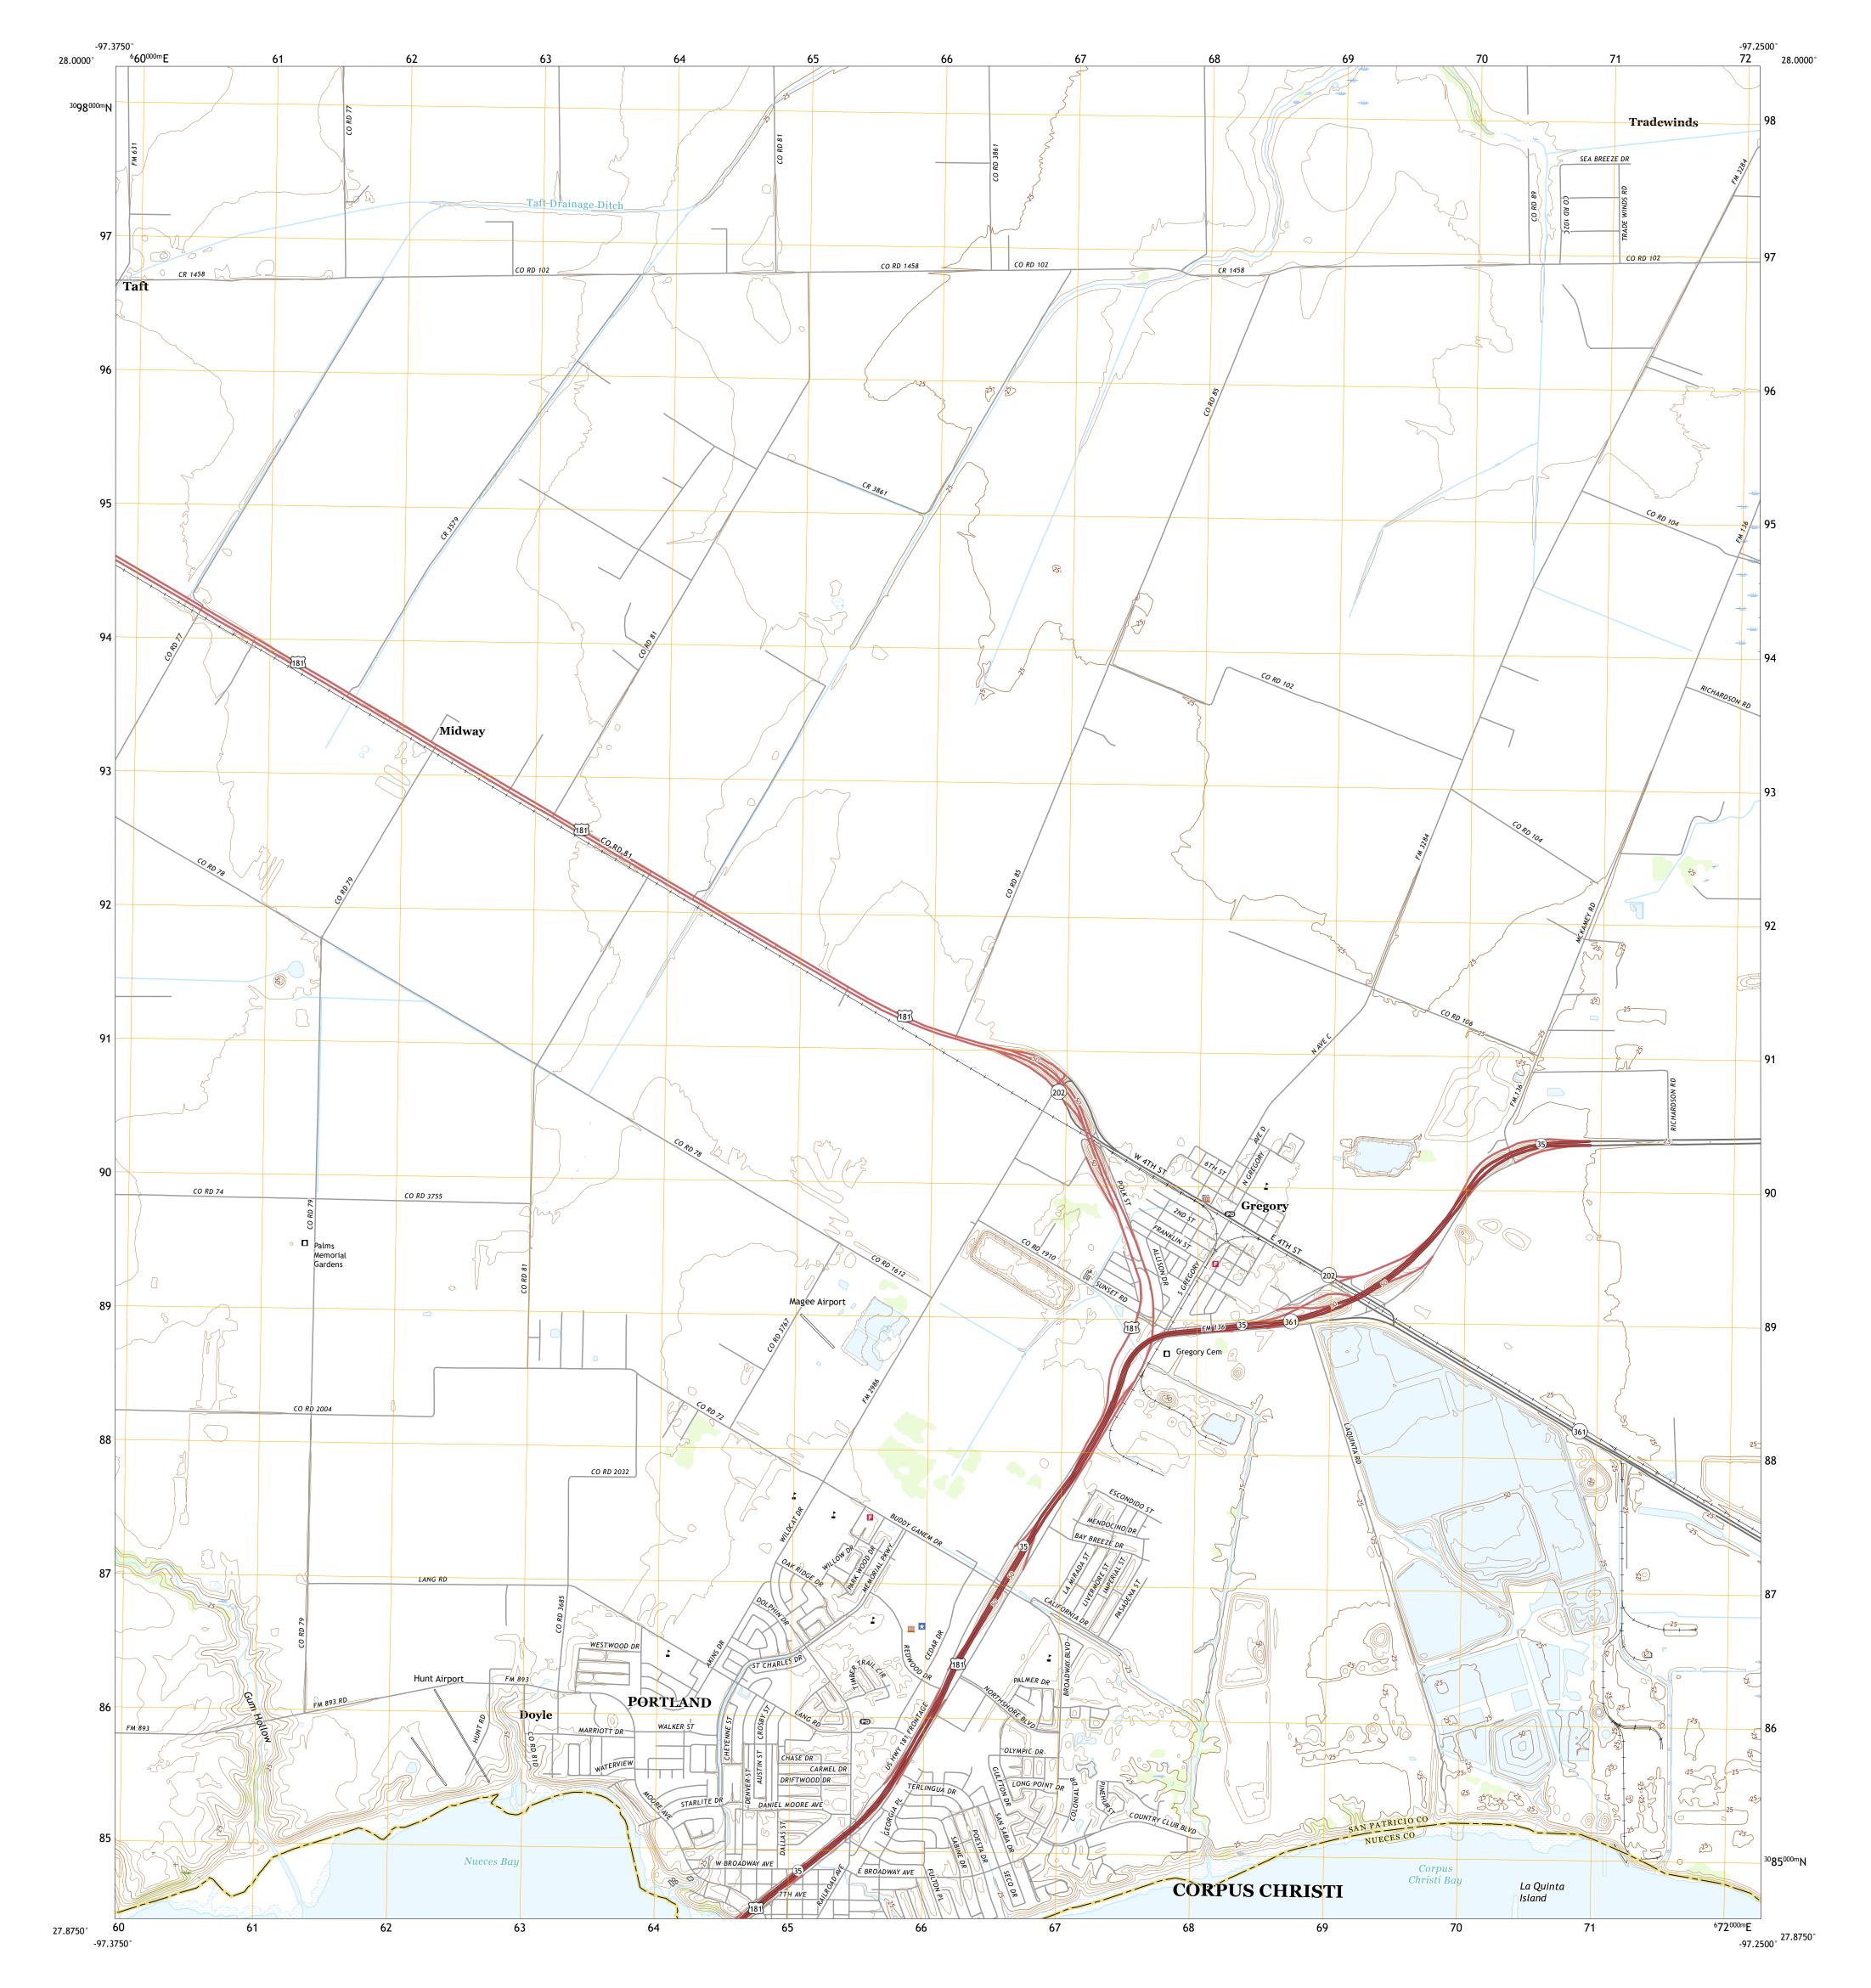

## U.S. DEPARTMENT OF THE INTERIOR U.S. GEOLOGICAL SURVEY







Produced by the United States Geological Survey North American Datum of 1983 (NAD83) World Geodetic System of 1984 (WGS84). Projection and 1 000-meter grid:Universal Transverse Mercator, Zone 14R This map is not a legal document. Boundaries may be generalized for this map scale. Private lands within government reservations may not be shown. Obtain permission before entering private lands.

Imagery.... Roads..... Names..... .....NAIP, September 2016 - December 2016 U.S. Census Bureau, 2015 - 2018 .....GNIS, 1979 - 2022 .....National Hydrography Dataset, 2004 -.....National Elevation Dataset, ....Multiple sources; see metadata file 2019 -2018 2019 2021 Hydrography..... Contours.. Boundaries.... ..FWS National Wetlands Inventory Not Available Wetlands...

0°47′ 14 MILS





GREGORY, TX

202