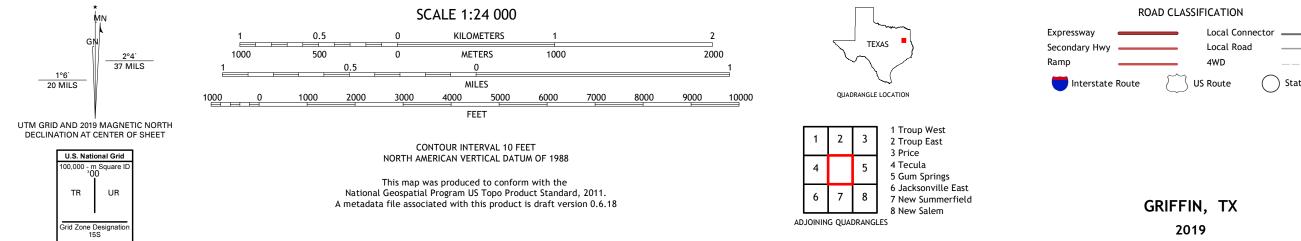

## U.S. DEPARTMENT OF THE INTERIOR U.S. GEOLOGICAL SURVEY

Produced by the United States Geological Survey North American Datum of 1983 (NAD83) World Geodetic System of 1984 (WGS84). Projection and 1 000-meter grid:Universal Transverse Mercator, Zone 15S\15R This map is not a legal document. Boundaries may be generalized for this map scale. Private lands within government reservations may not be shown. Obtain permission before entering private lands.

## NSN. 7643016396382 NGA REF NO. USGSX24K18553

\_\_\_\_

State Route