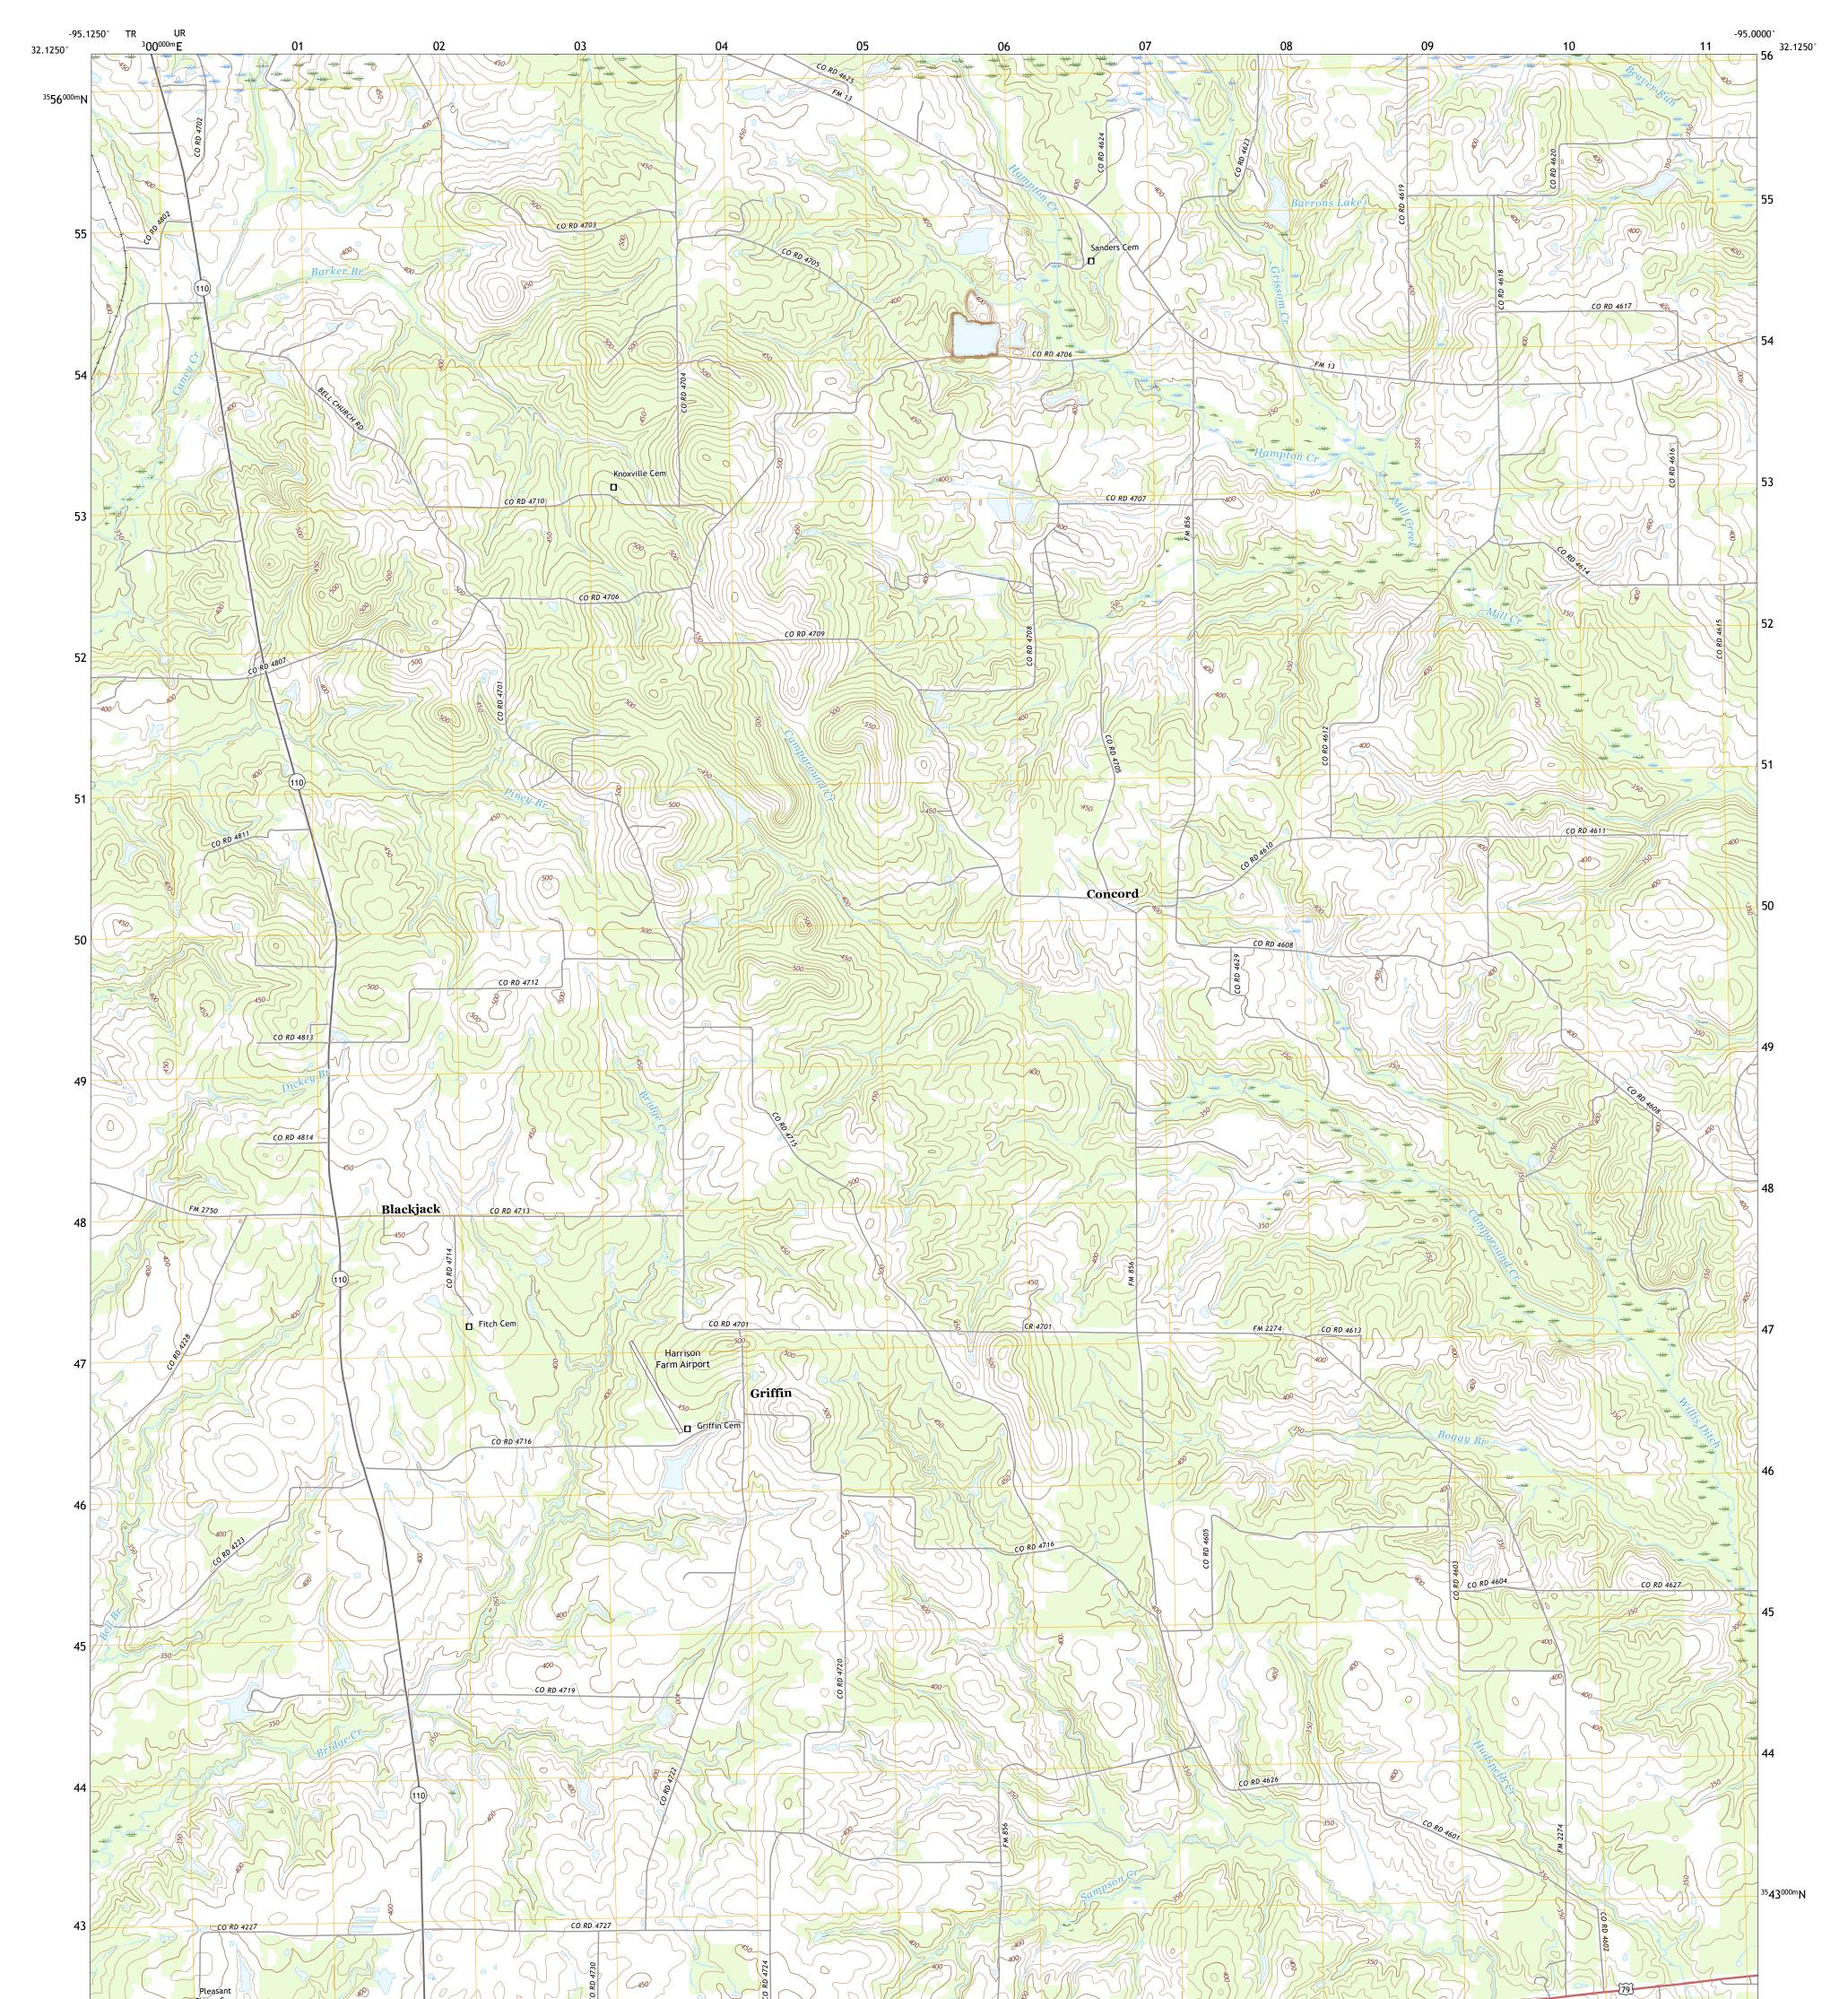

## U.S. DEPARTMENT OF THE INTERIOR U.S. GEOLOGICAL SURVEY









Produced by the United States Geological Survey North American Datum of 1983 (NAD83) World Geodetic System of 1984 (WGS84). Projection and 1 000-meter grid:Universal Transverse Mercator, Zone 15S\15R This map is not a legal document. Boundaries may be generalized for this map scale. Private lands within government reservations may not be shown. Obtain permission before entering private lands.

......NAIP, September 2016 - November 2016 U.S. Census Bureau, 2015 - 2018 ......GNIS, 1979 - 2018 ational Hydrography Dataset, 2003 - 2018 .....National Elevation Dataset, 2003 es; see metadata file 2016 - 2017 Imagery.... Roads..... Names..... Hydrography..... Contours.... .....National Hydrography Dataset, 2003 -.....National Elevation Dataset, ....Multiple sources; see metadata file 2016 -Bou