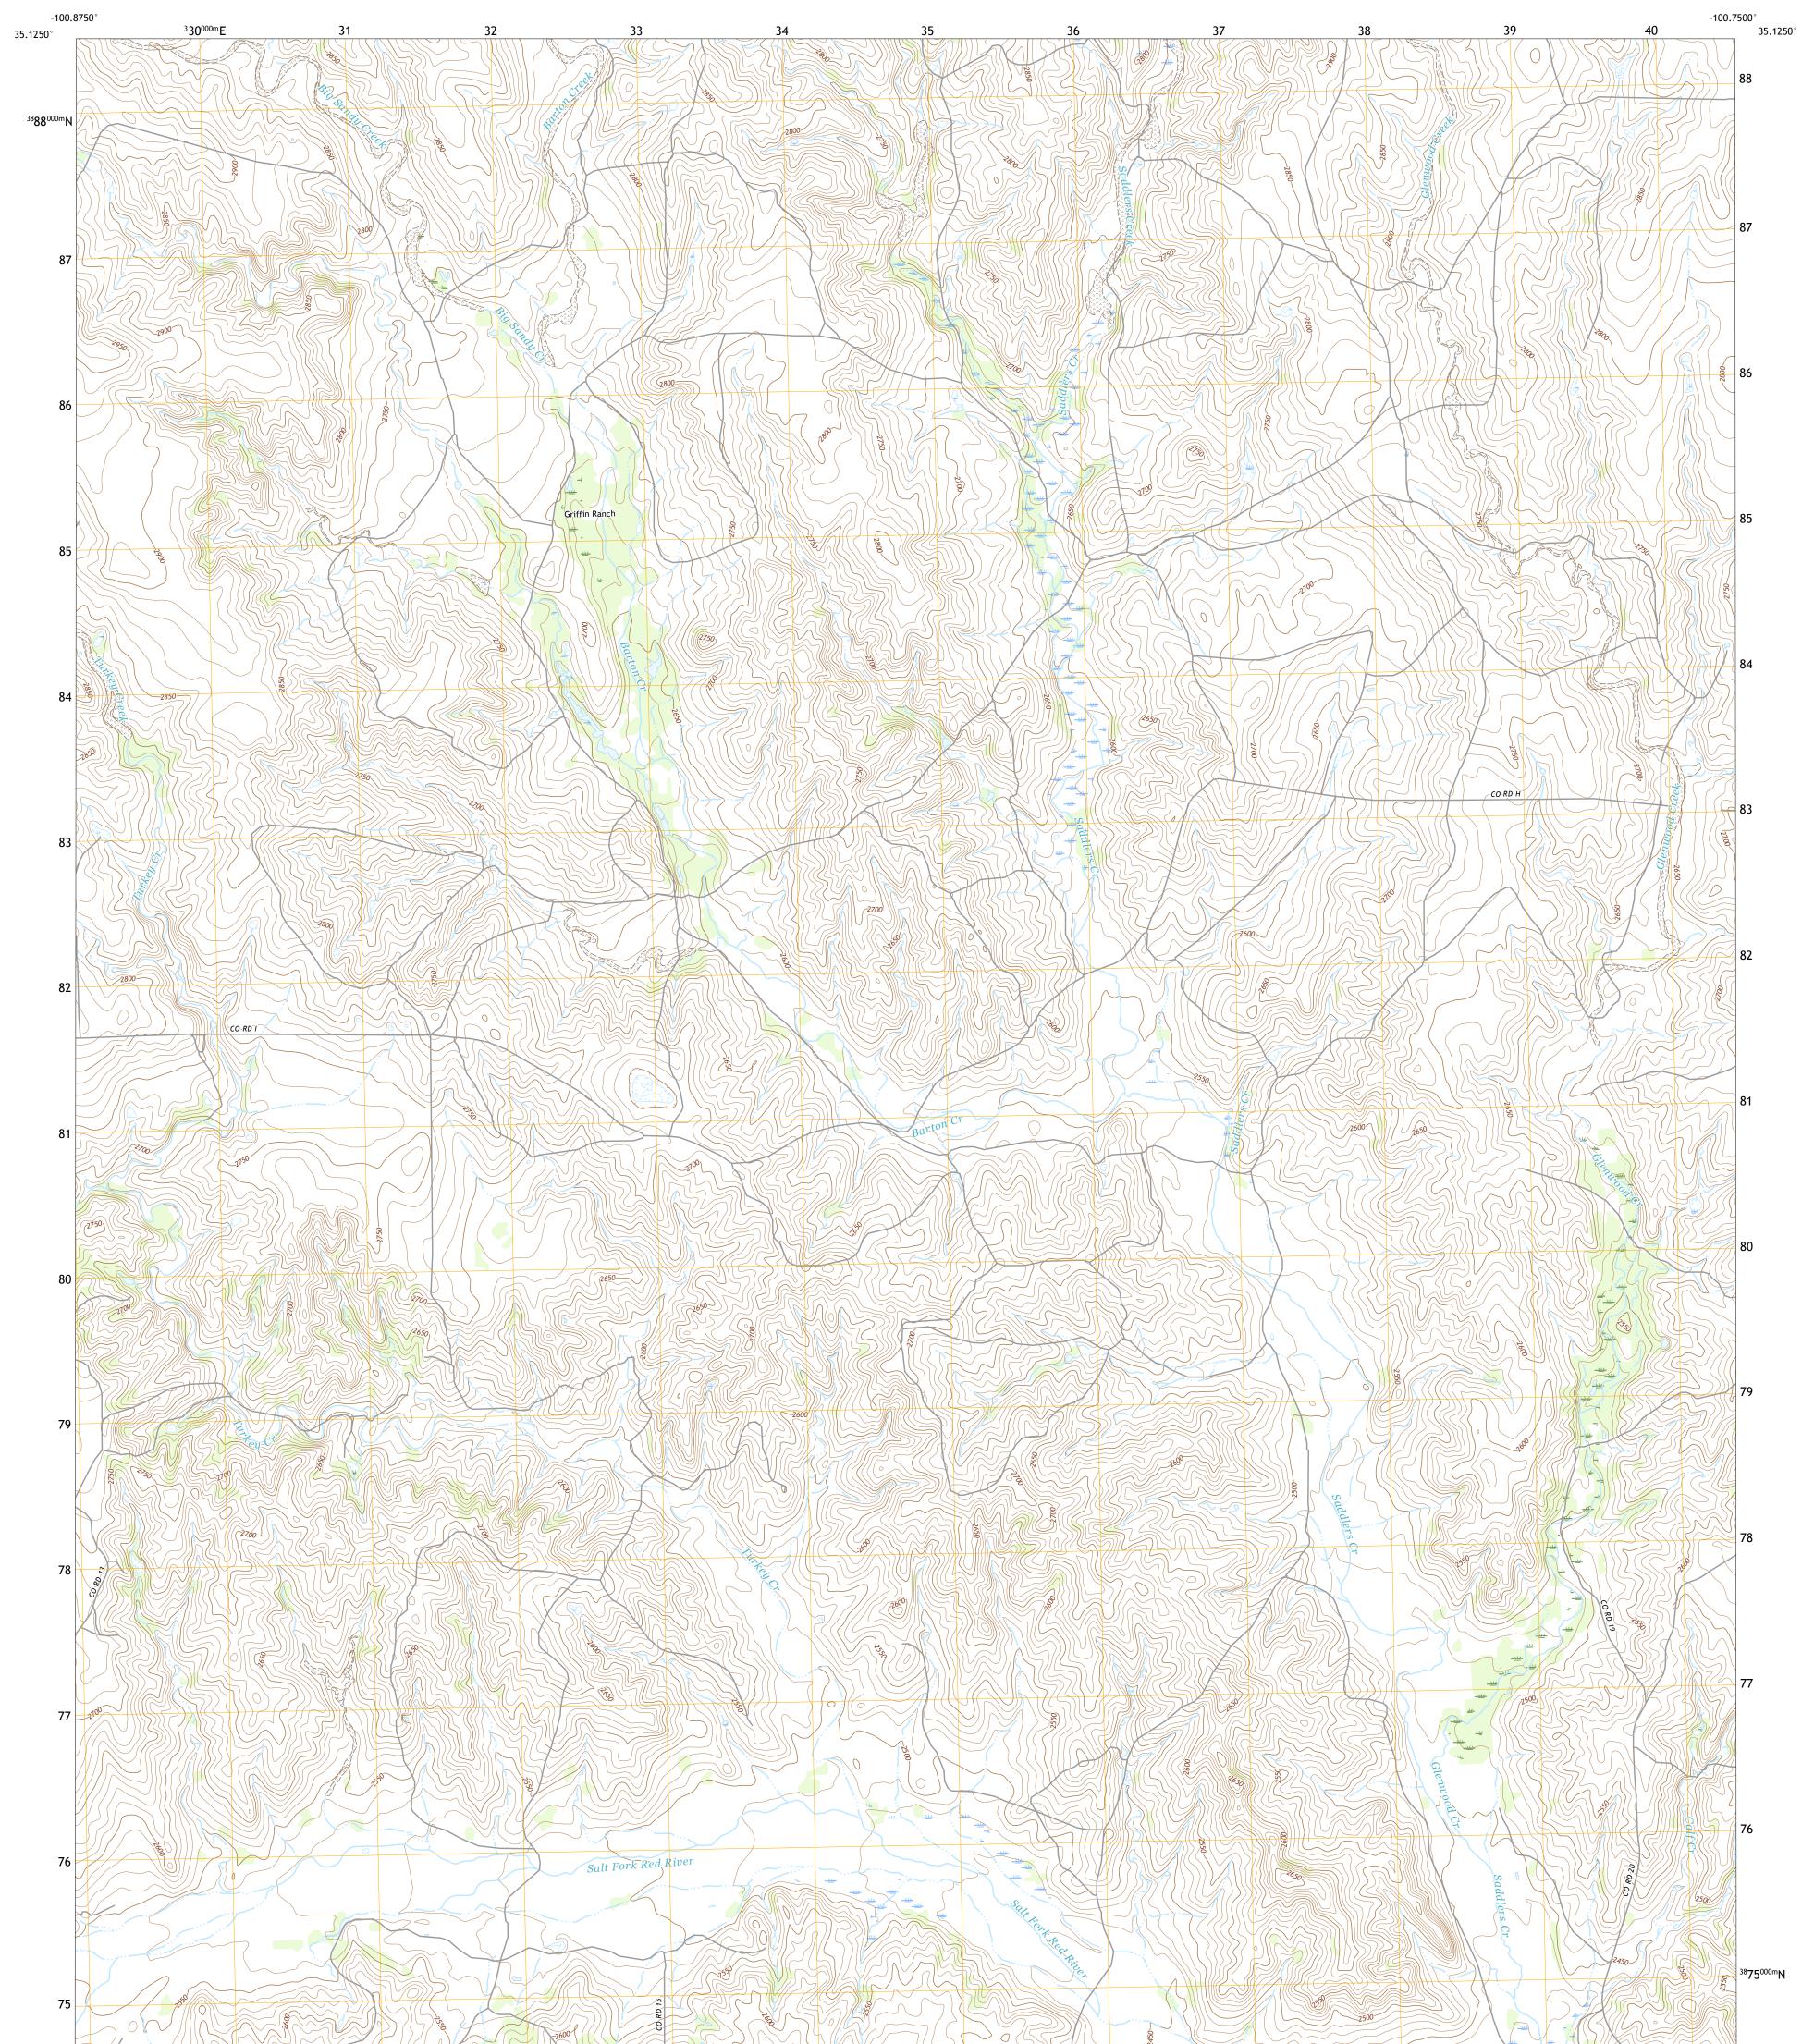

## U.S. DEPARTMENT OF THE INTERIOR U.S. GEOLOGICAL SURVEY

GRIFFIN RANCH QUADRANGLE TEXAS - DONLEY COUNTY 7.5-MINUTE SERIES

**Produced by the United States Geological Survey** North American Datum of 1983 (NAD83) World Geodetic System of 1984 (WGS84). Projection and 1 000-meter grid:Universal Transverse Mercator, Zone 14S This map is not a legal document. Boundaries may be generalized for this map scale. Private lands within government reservations may not be shown. Obtain permission before entering private lands.