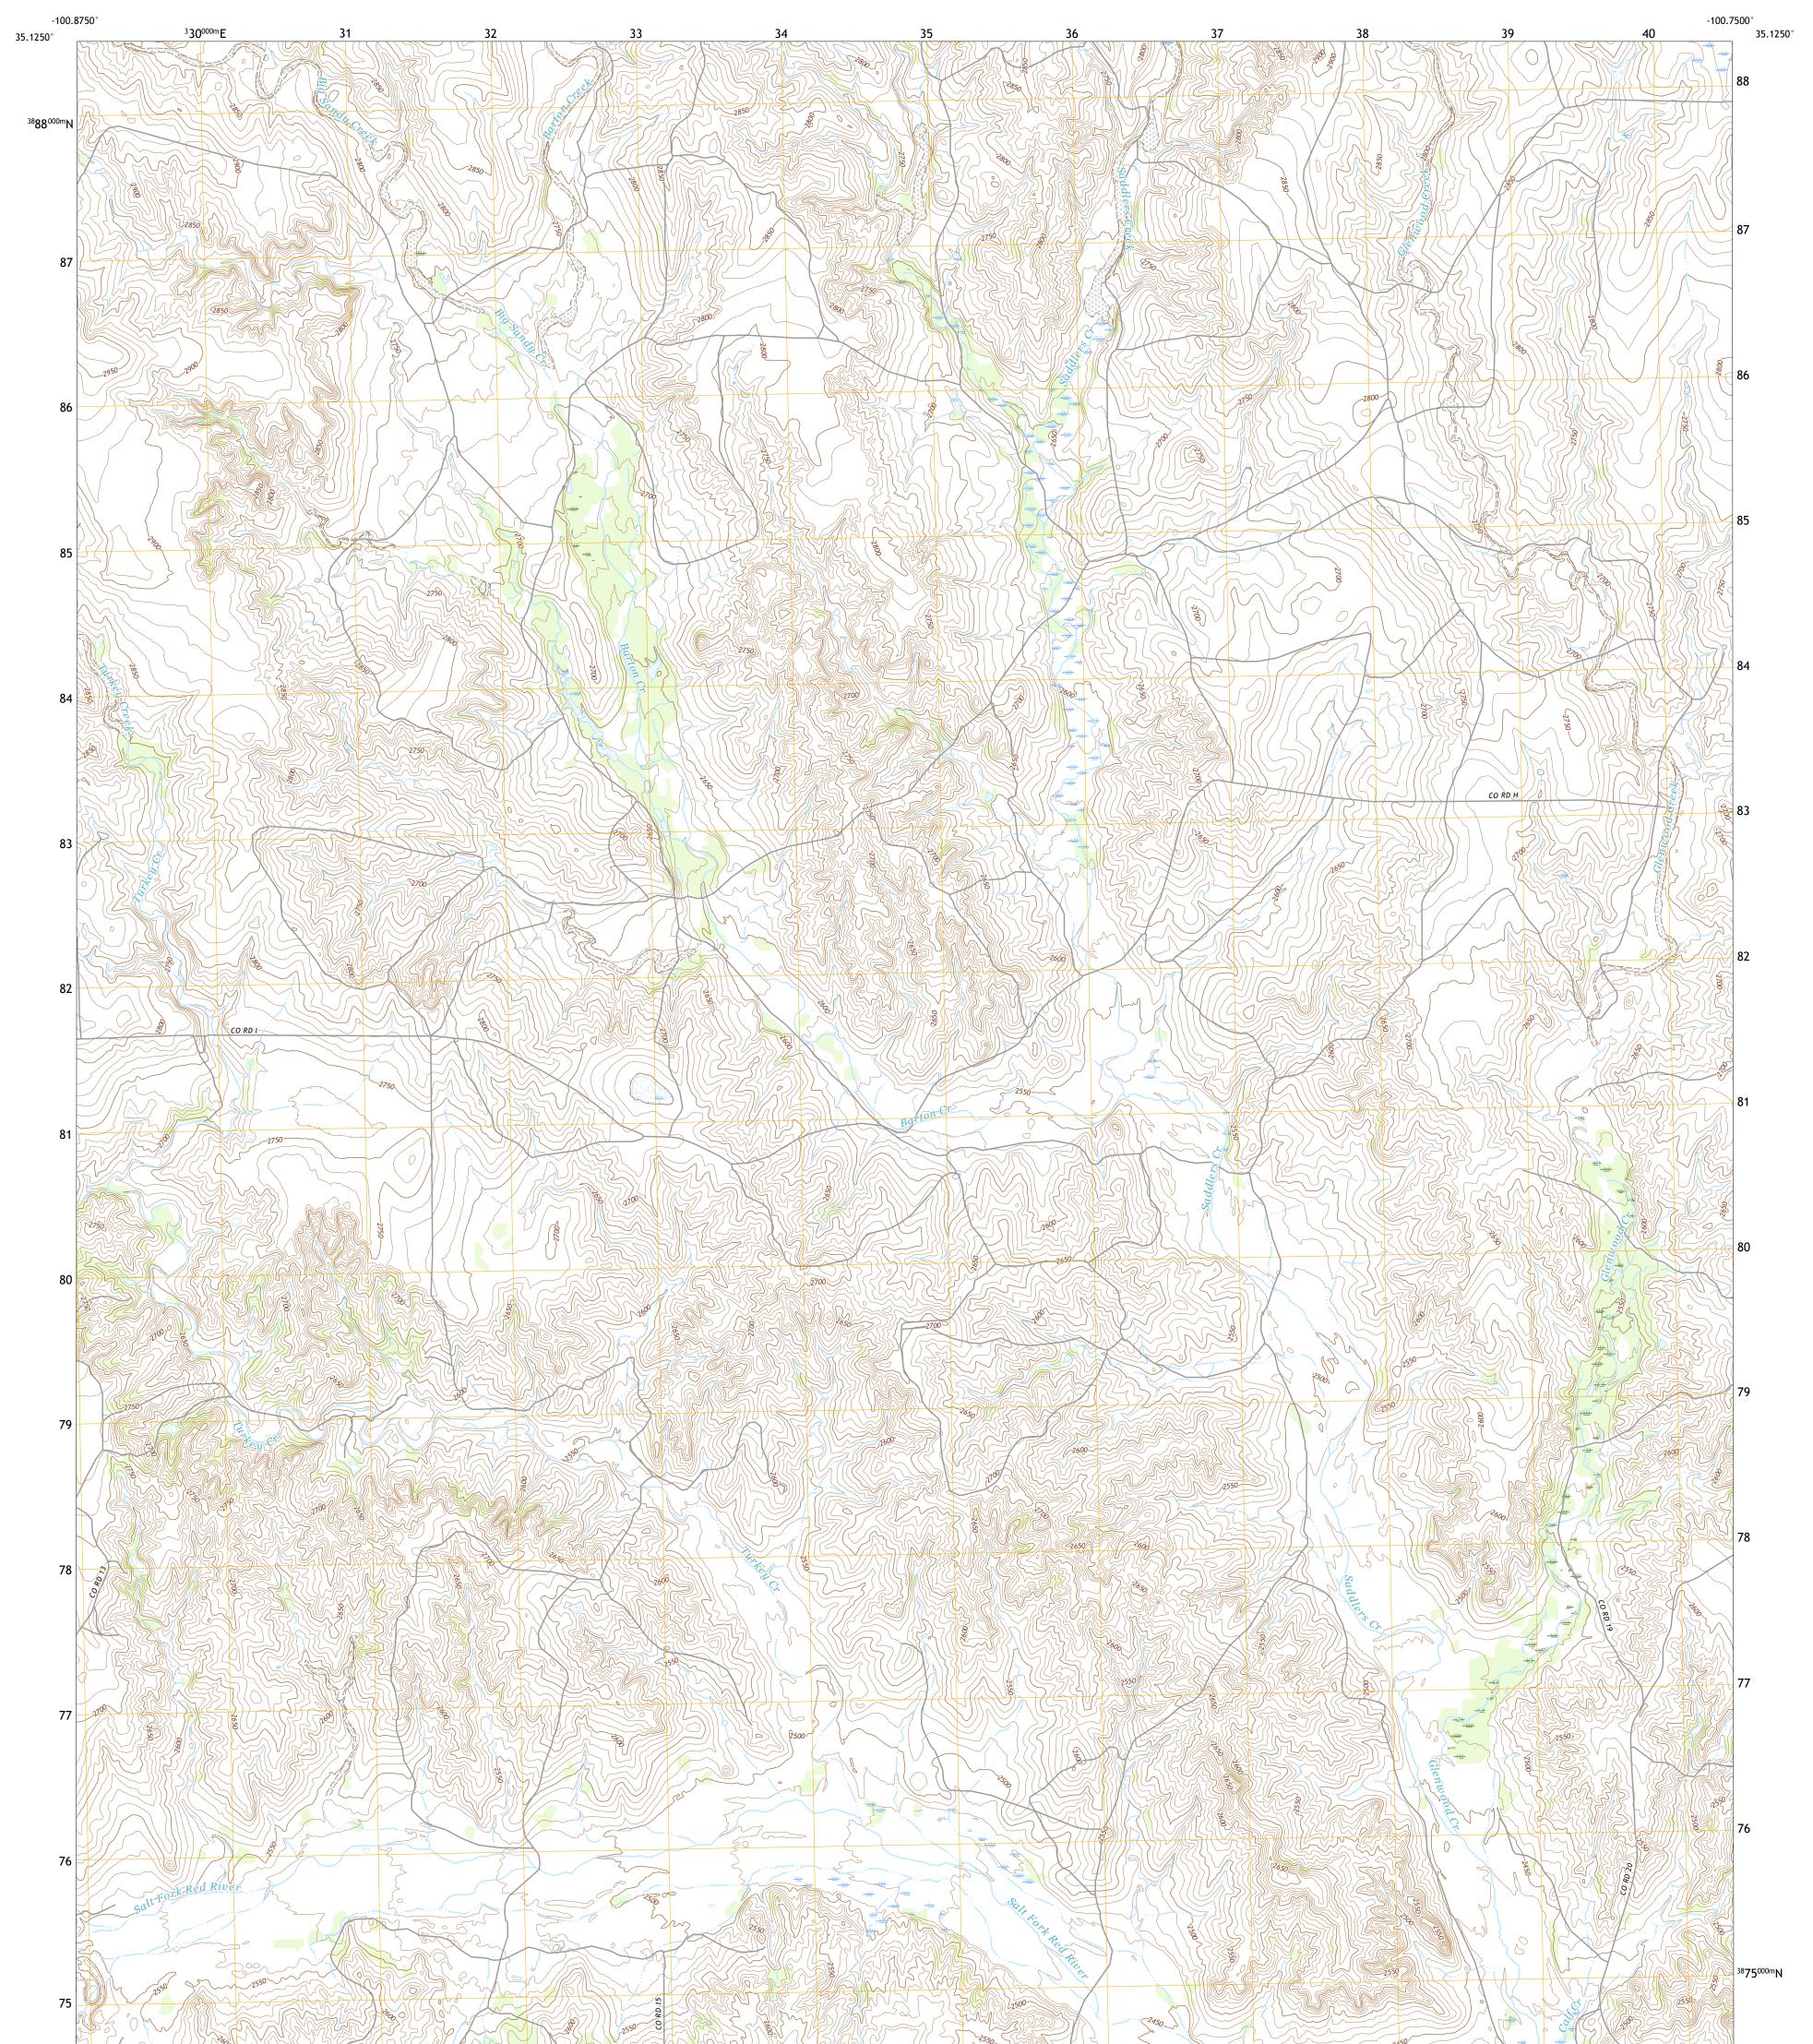

## U.S. DEPARTMENT OF THE INTERIOR U.S. GEOLOGICAL SURVEY

GRIFFIN RANCH QUADRANGLE TEXAS - DONLEY COUNTY 7.5-MINUTE SERIES

**Produced by the United States Geological Survey** North American Datum of 1983 (NAD83) World Geodetic System of 1984 (WGS84). Projection and 1 000-meter grid:Universal Transverse Mercator, Zone 14S This map is not a legal document. Boundaries may be generalized for this map scale. Private lands within government reservations may not be shown. Obtain permission before entering private lands.