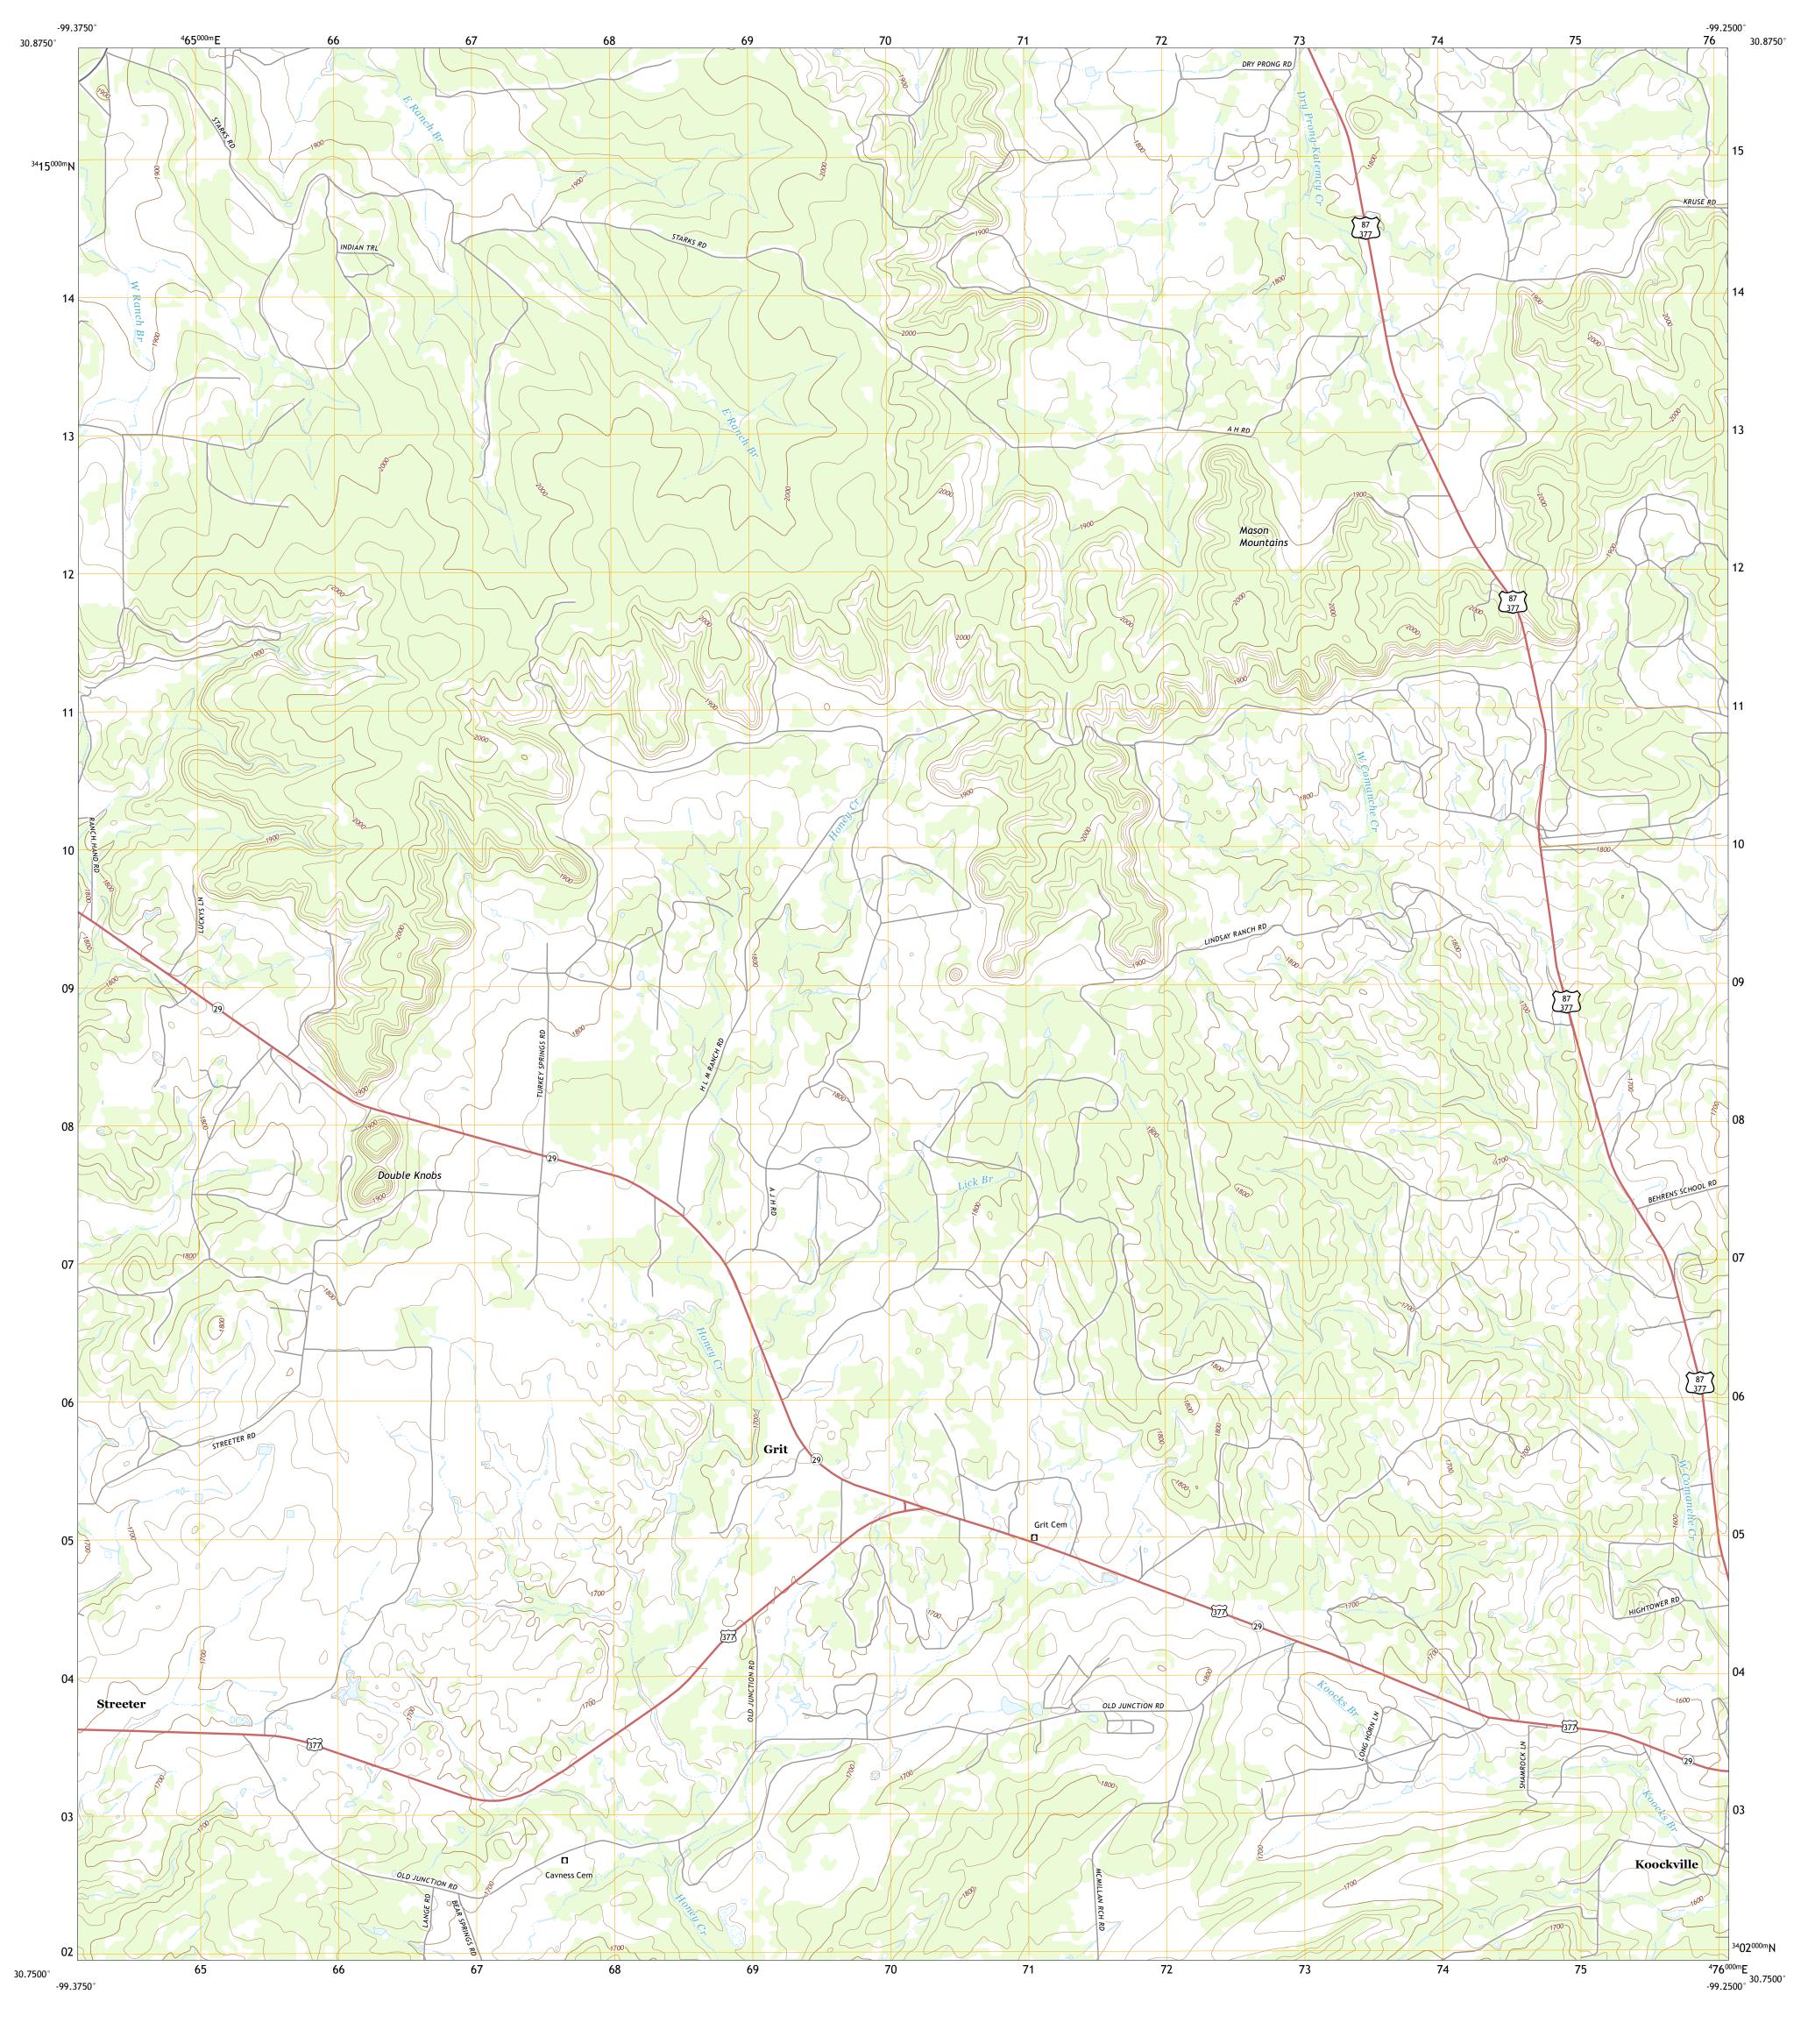

Produced by the United States Geological Survey
North American Datum of 1983 (NAD83)
World Geodetic System of 1984 (WGS84). Projection and
1 000-meter grid:Universal Transverse Mercator, Zone 14R This map is not a legal document. Boundaries may be generalized for this map scale. Private lands within government reservations may not be shown. Obtain permission before entering private lands. Imagery.... Roads..... Names..... Hydrography..... Contours.... Boundaries.... Wetlands... Wetlands

Grid Zone Designation

CONTOUR INTERVAL 20 FEET NORTH AMERICAN VERTICAL DATUM OF 1988

QUADRANGLE LOCATION