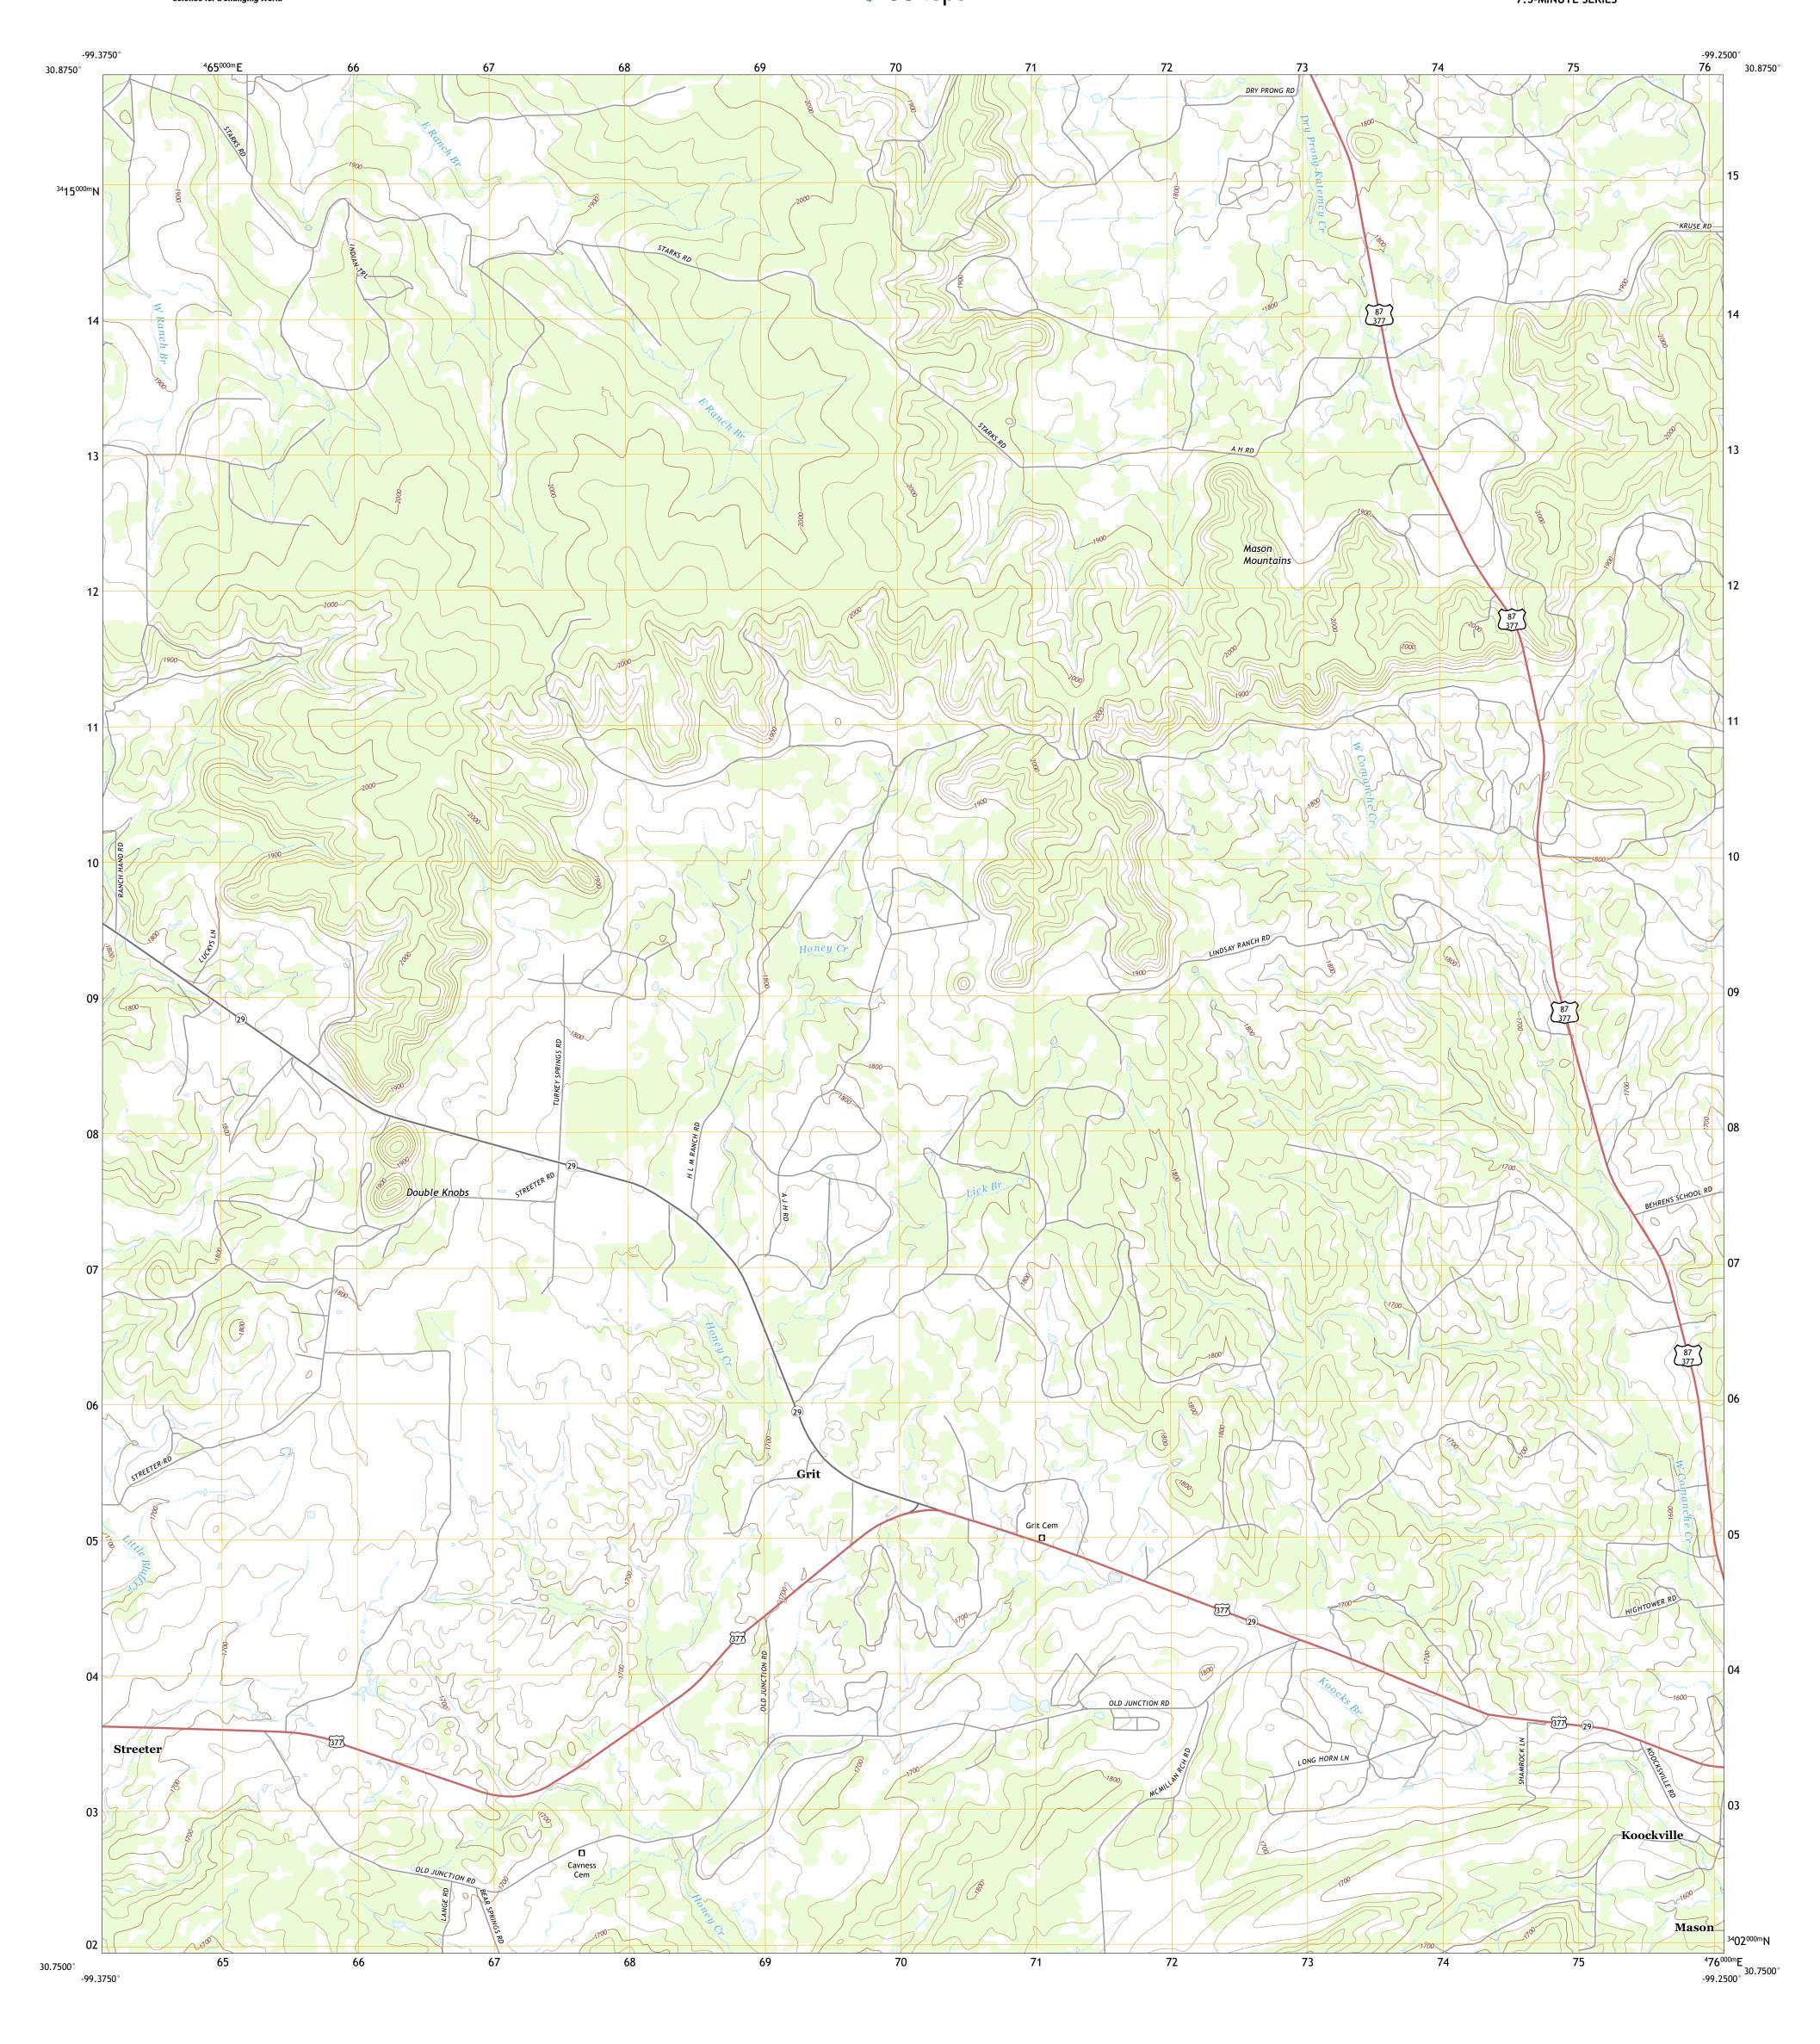

SCALE 1:24 000

KILOMETERS

METERS

MILES

4000 5000

FEET

Produced by the United States Geological Survey
North American Datum of 1983 (NAD83)
World Geodetic System of 1984 (WGS84). Projection and
1 000-meter grid:Universal Transverse Mercator, Zone 14R

This map is not a legal document. Boundaries may be generalized for this map scale. Private lands within government reservations may not be shown. Obtain permission before

..FWS National Wetlands Inventory Not Available

UTM GRID AND 2019 MAGNETIC NORTH DECLINATION AT CENTER OF SHEET

> U.S. National Grid 100,000 - m Square ID

Grid Zone Designation

entering private lands.

Hydrography..... Contours.... Boundaries.....

Imagery.... Roads..... Names.....

Wetlands...

QUADRANGLE LOCATION

ROAD CLASSIFICATION

US Route

Secondary Hwy -

Interstate Route

Ramp

Local Connector —

State Route

Local Road

4WD