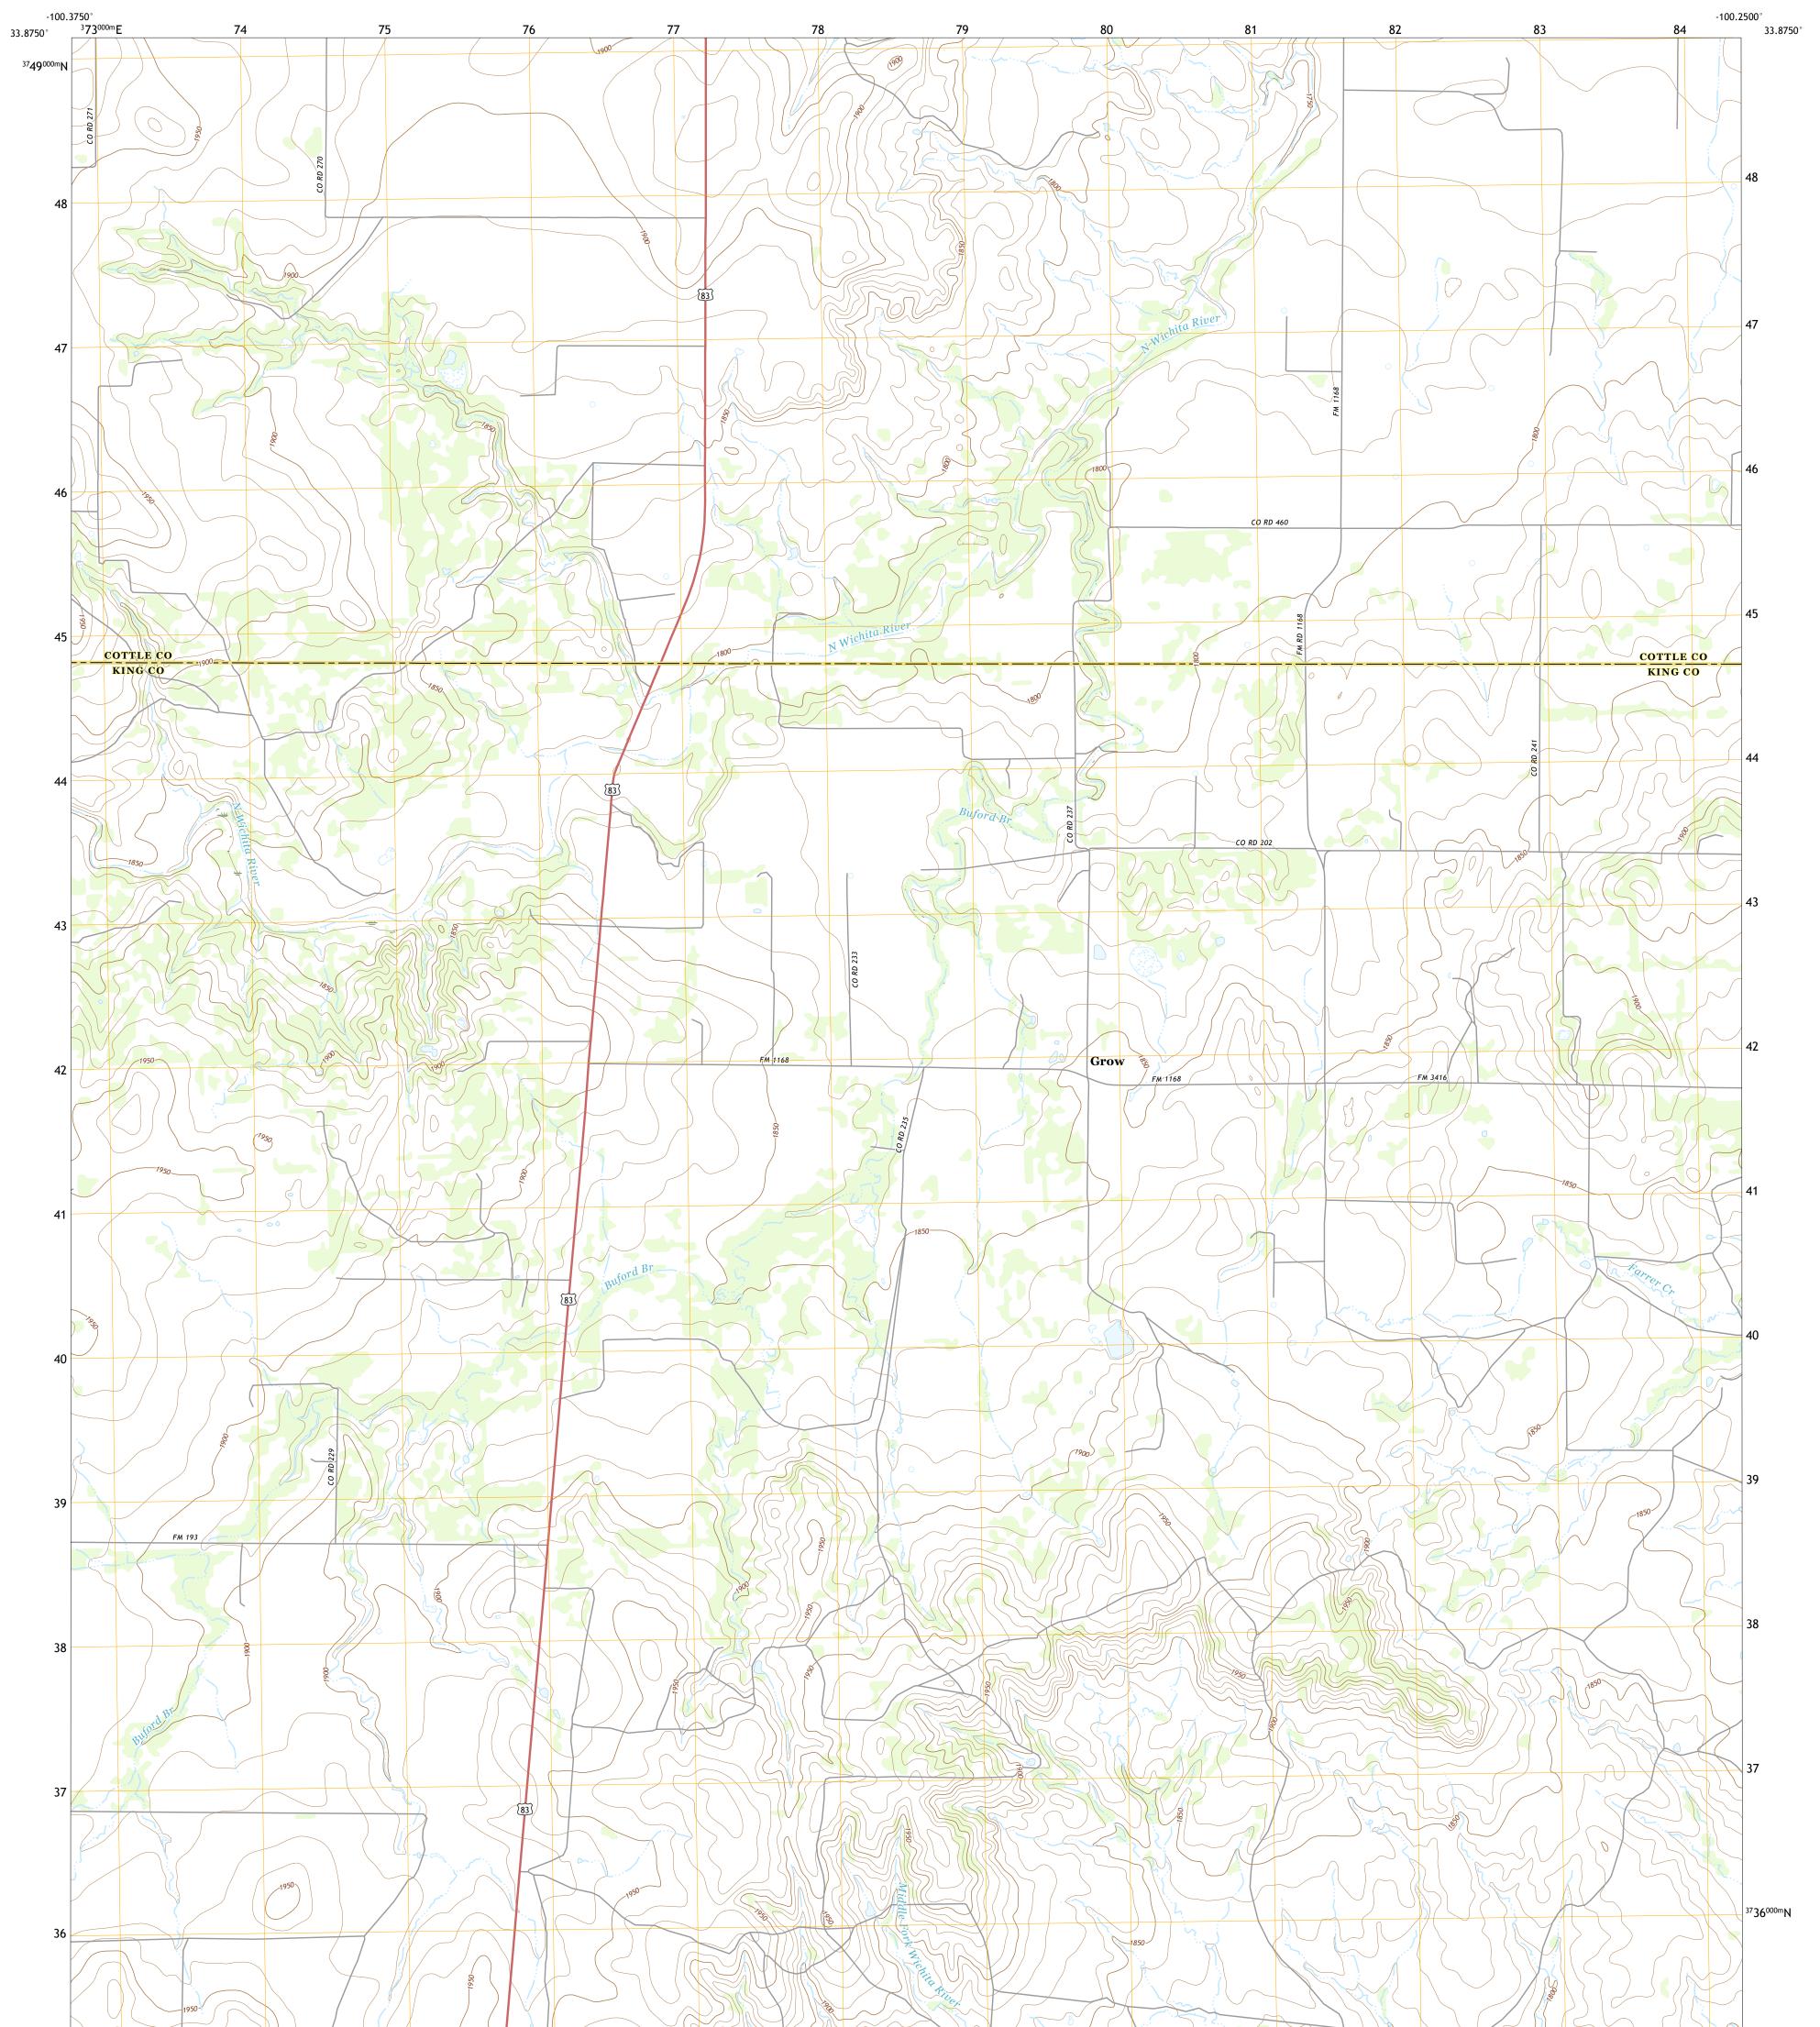

## U.S. DEPARTMENT OF THE INTERIOR U.S. GEOLOGICAL SURVEY

GROW QUADRANGLE TEXAS 7.5-MINUTE SERIES

**Produced by the United States Geological Survey** North American Datum of 1983 (NAD83) World Geodetic System of 1984 (WGS84). Projection and 1 000-meter grid:Universal Transverse Mercator, Zone 14S This map is not a legal document. Boundaries may be generalized for this map scale. Private lands within government reservations may not be shown. Obtain permission before entering private lands.

Imagery......NAIP, September 2016 - November 2016 Roads.....U.S. Census Bureau, 2015 - 2018 Names.....GNIS, 1979 - 2018 Hydrography.....National Hydrography Dataset, 2003 - 2018 Contours.....National Elevation Dataset, 2010 Boundaries.....Multiple sources; see metadata file 2016 - 2017 Wetlands.....FWS National Wetlands Inventory 1977

ROAD CLASSIFICATION
Expressway
Secondary Hwy
Ramp
Interstate Route
US Route
State Route

GROW, TX 2019