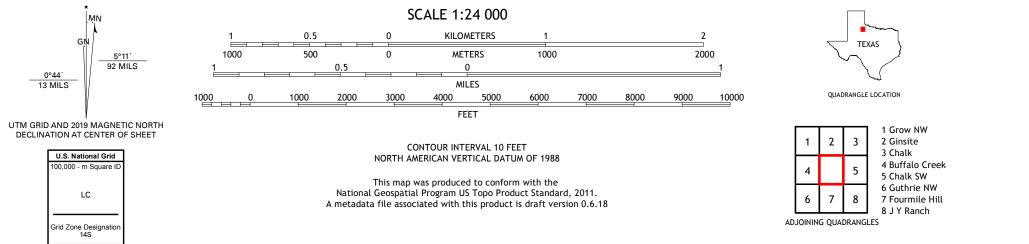

## U.S. DEPARTMENT OF THE INTERIOR U.S. GEOLOGICAL SURVEY

GROW QUADRANGLE TEXAS 7.5-MINUTE SERIES

**Produced by the United States Geological Survey** North American Datum of 1983 (NAD83) World Geodetic System of 1984 (WGS84). Projection and 1 000-meter grid:Universal Transverse Mercator, Zone 14S This map is not a legal document. Boundaries may be generalized for this map scale. Private lands within government reservations may not be shown. Obtain permission before entering private lands.

Imagery......NAIP, September 2016 - November 2016 Roads.....U.S. Census Bureau, 2015 - 2018 Names.....GNIS, 1979 - 2018 Hydrography.....National Hydrography Dataset, 2003 - 2018 Contours.....National Elevation Dataset, 2010 Boundaries.....Multiple sources; see metadata file 2016 - 2017 Wetlands.....FWS National Wetlands Inventory 1977