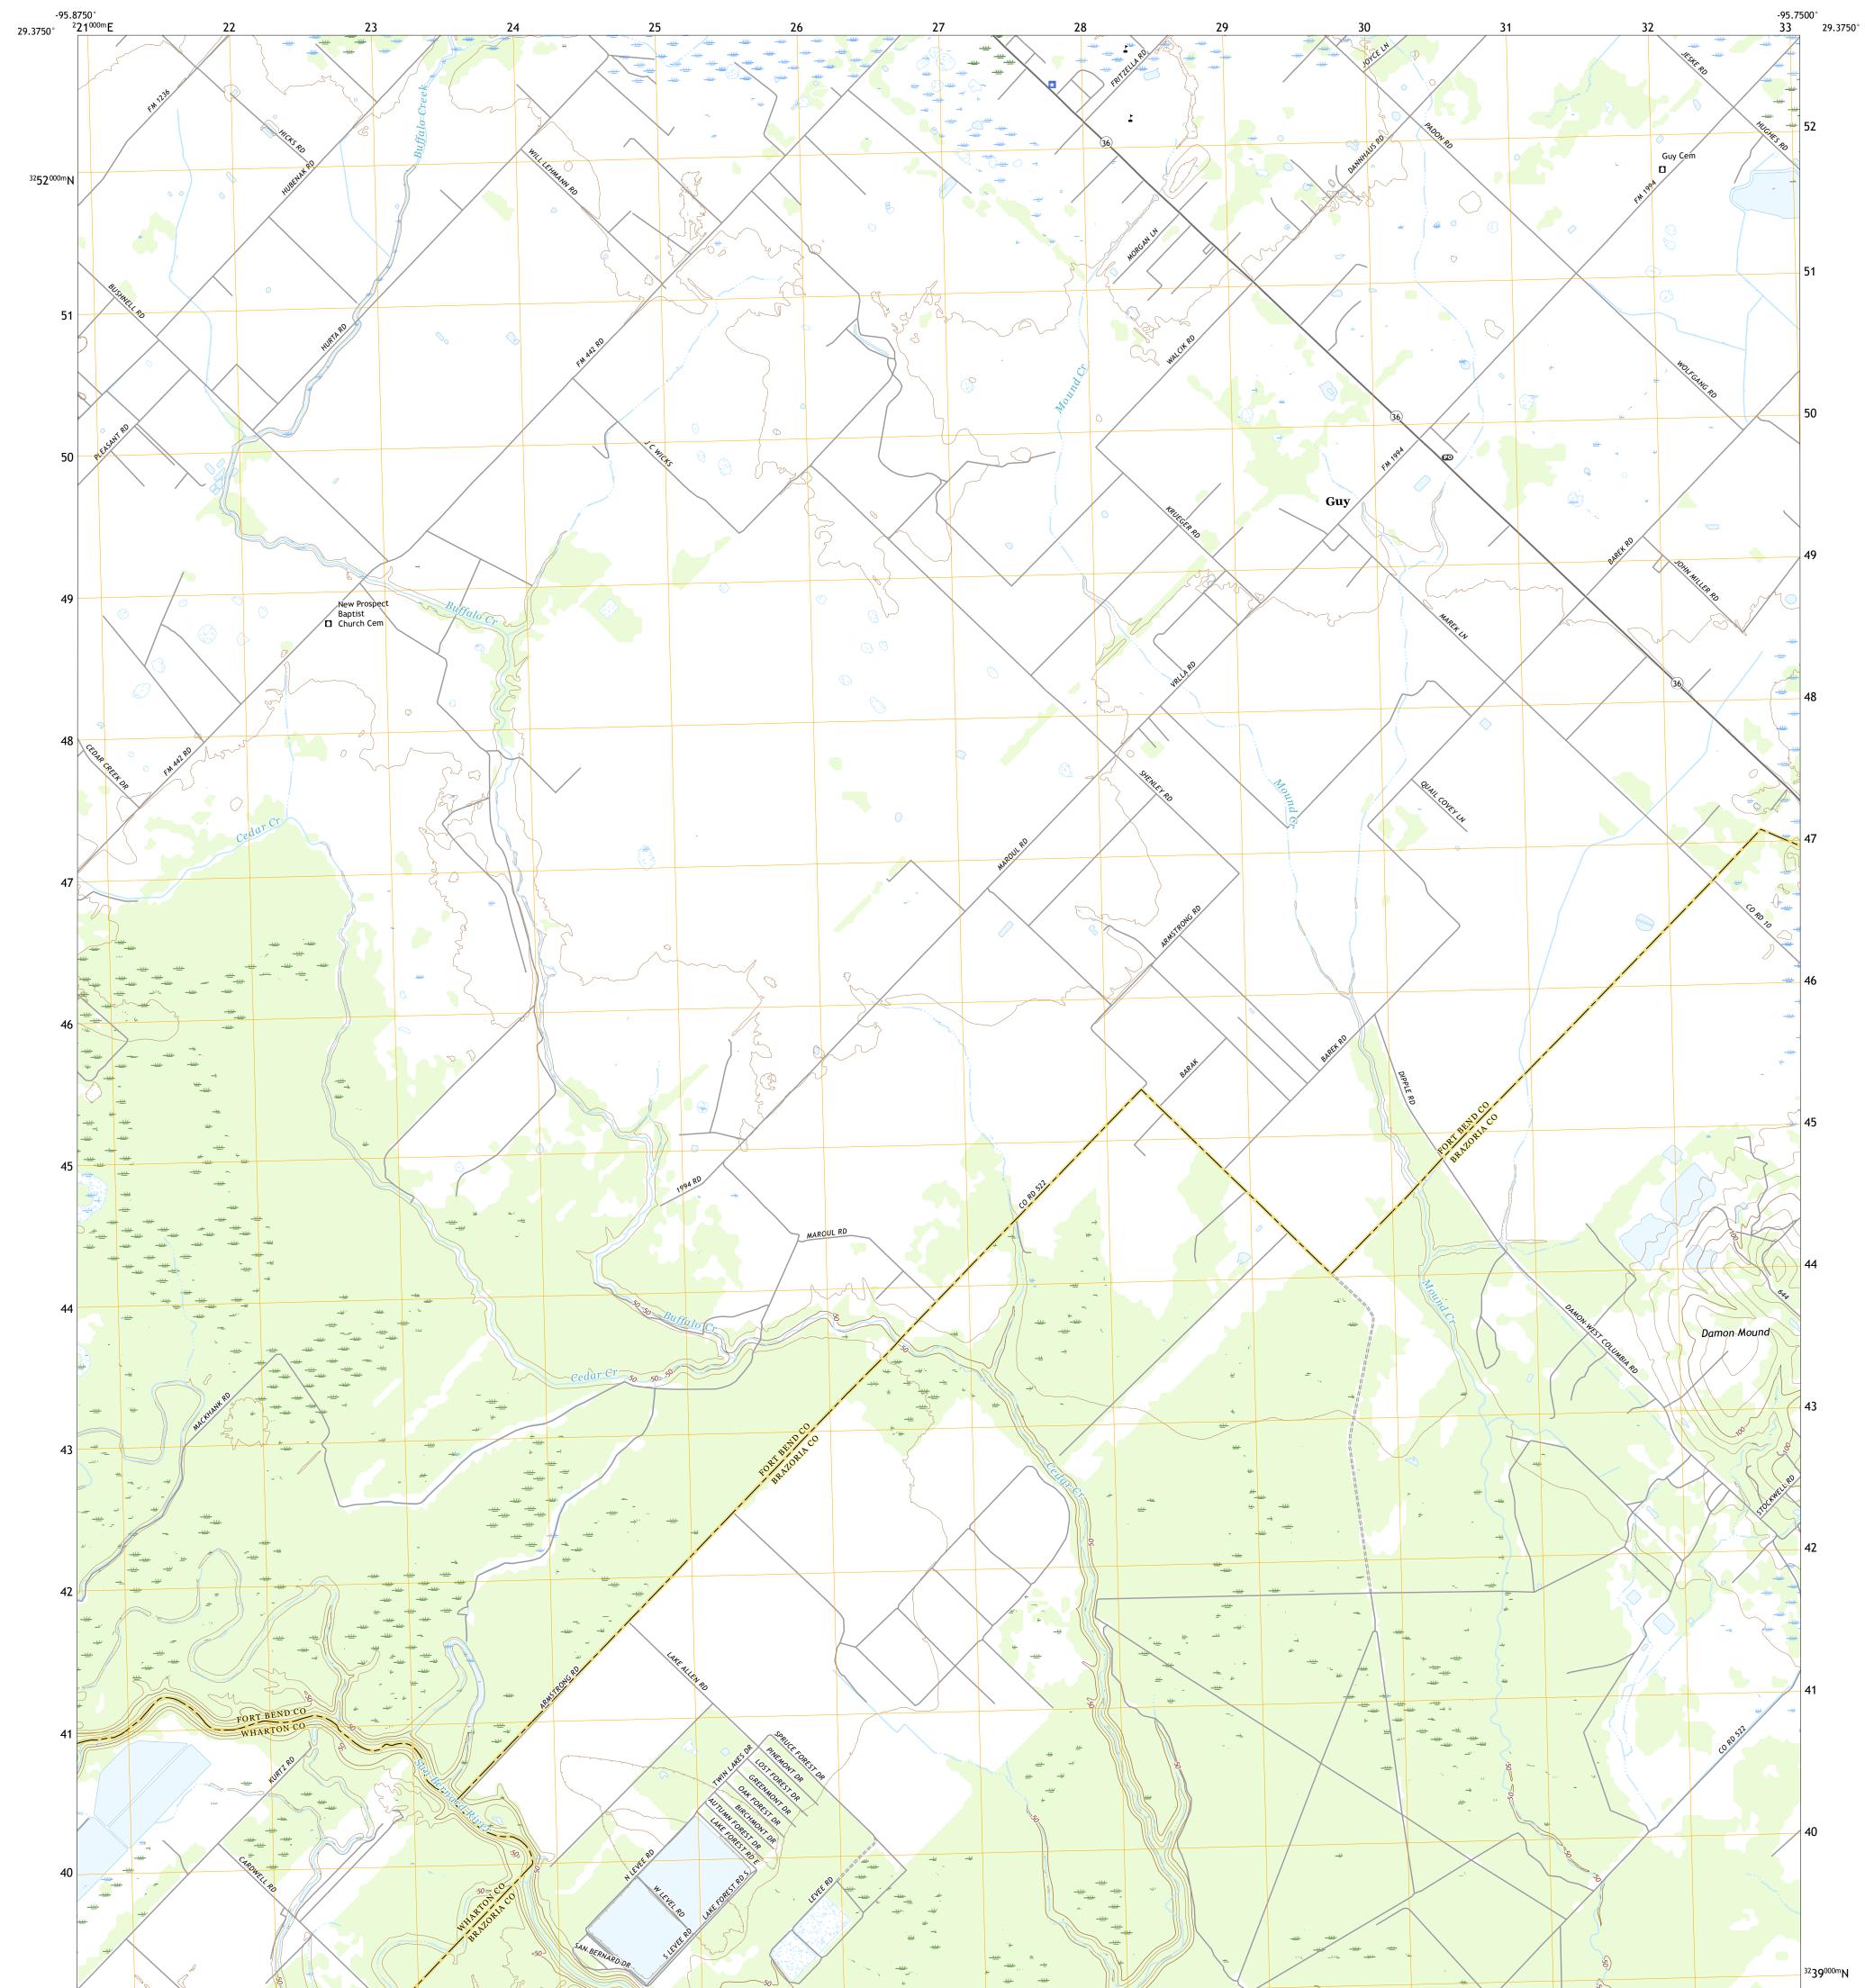

## U.S. DEPARTMENT OF THE INTERIOR U.S. GEOLOGICAL SURVEY

GUY QUADRANGLE TEXAS 7.5-MINUTE SERIES

**Produced by the United States Geological Survey** North American Datum of 1983 (NAD83) World Geodetic System of 1984 (WGS84). Projection and 1 000-meter grid:Universal Transverse Mercator, Zone 15R This map is not a legal document. Boundaries may be generalized for this map scale. Private lands within government reservations may not be shown. Obtain permission before entering private lands.