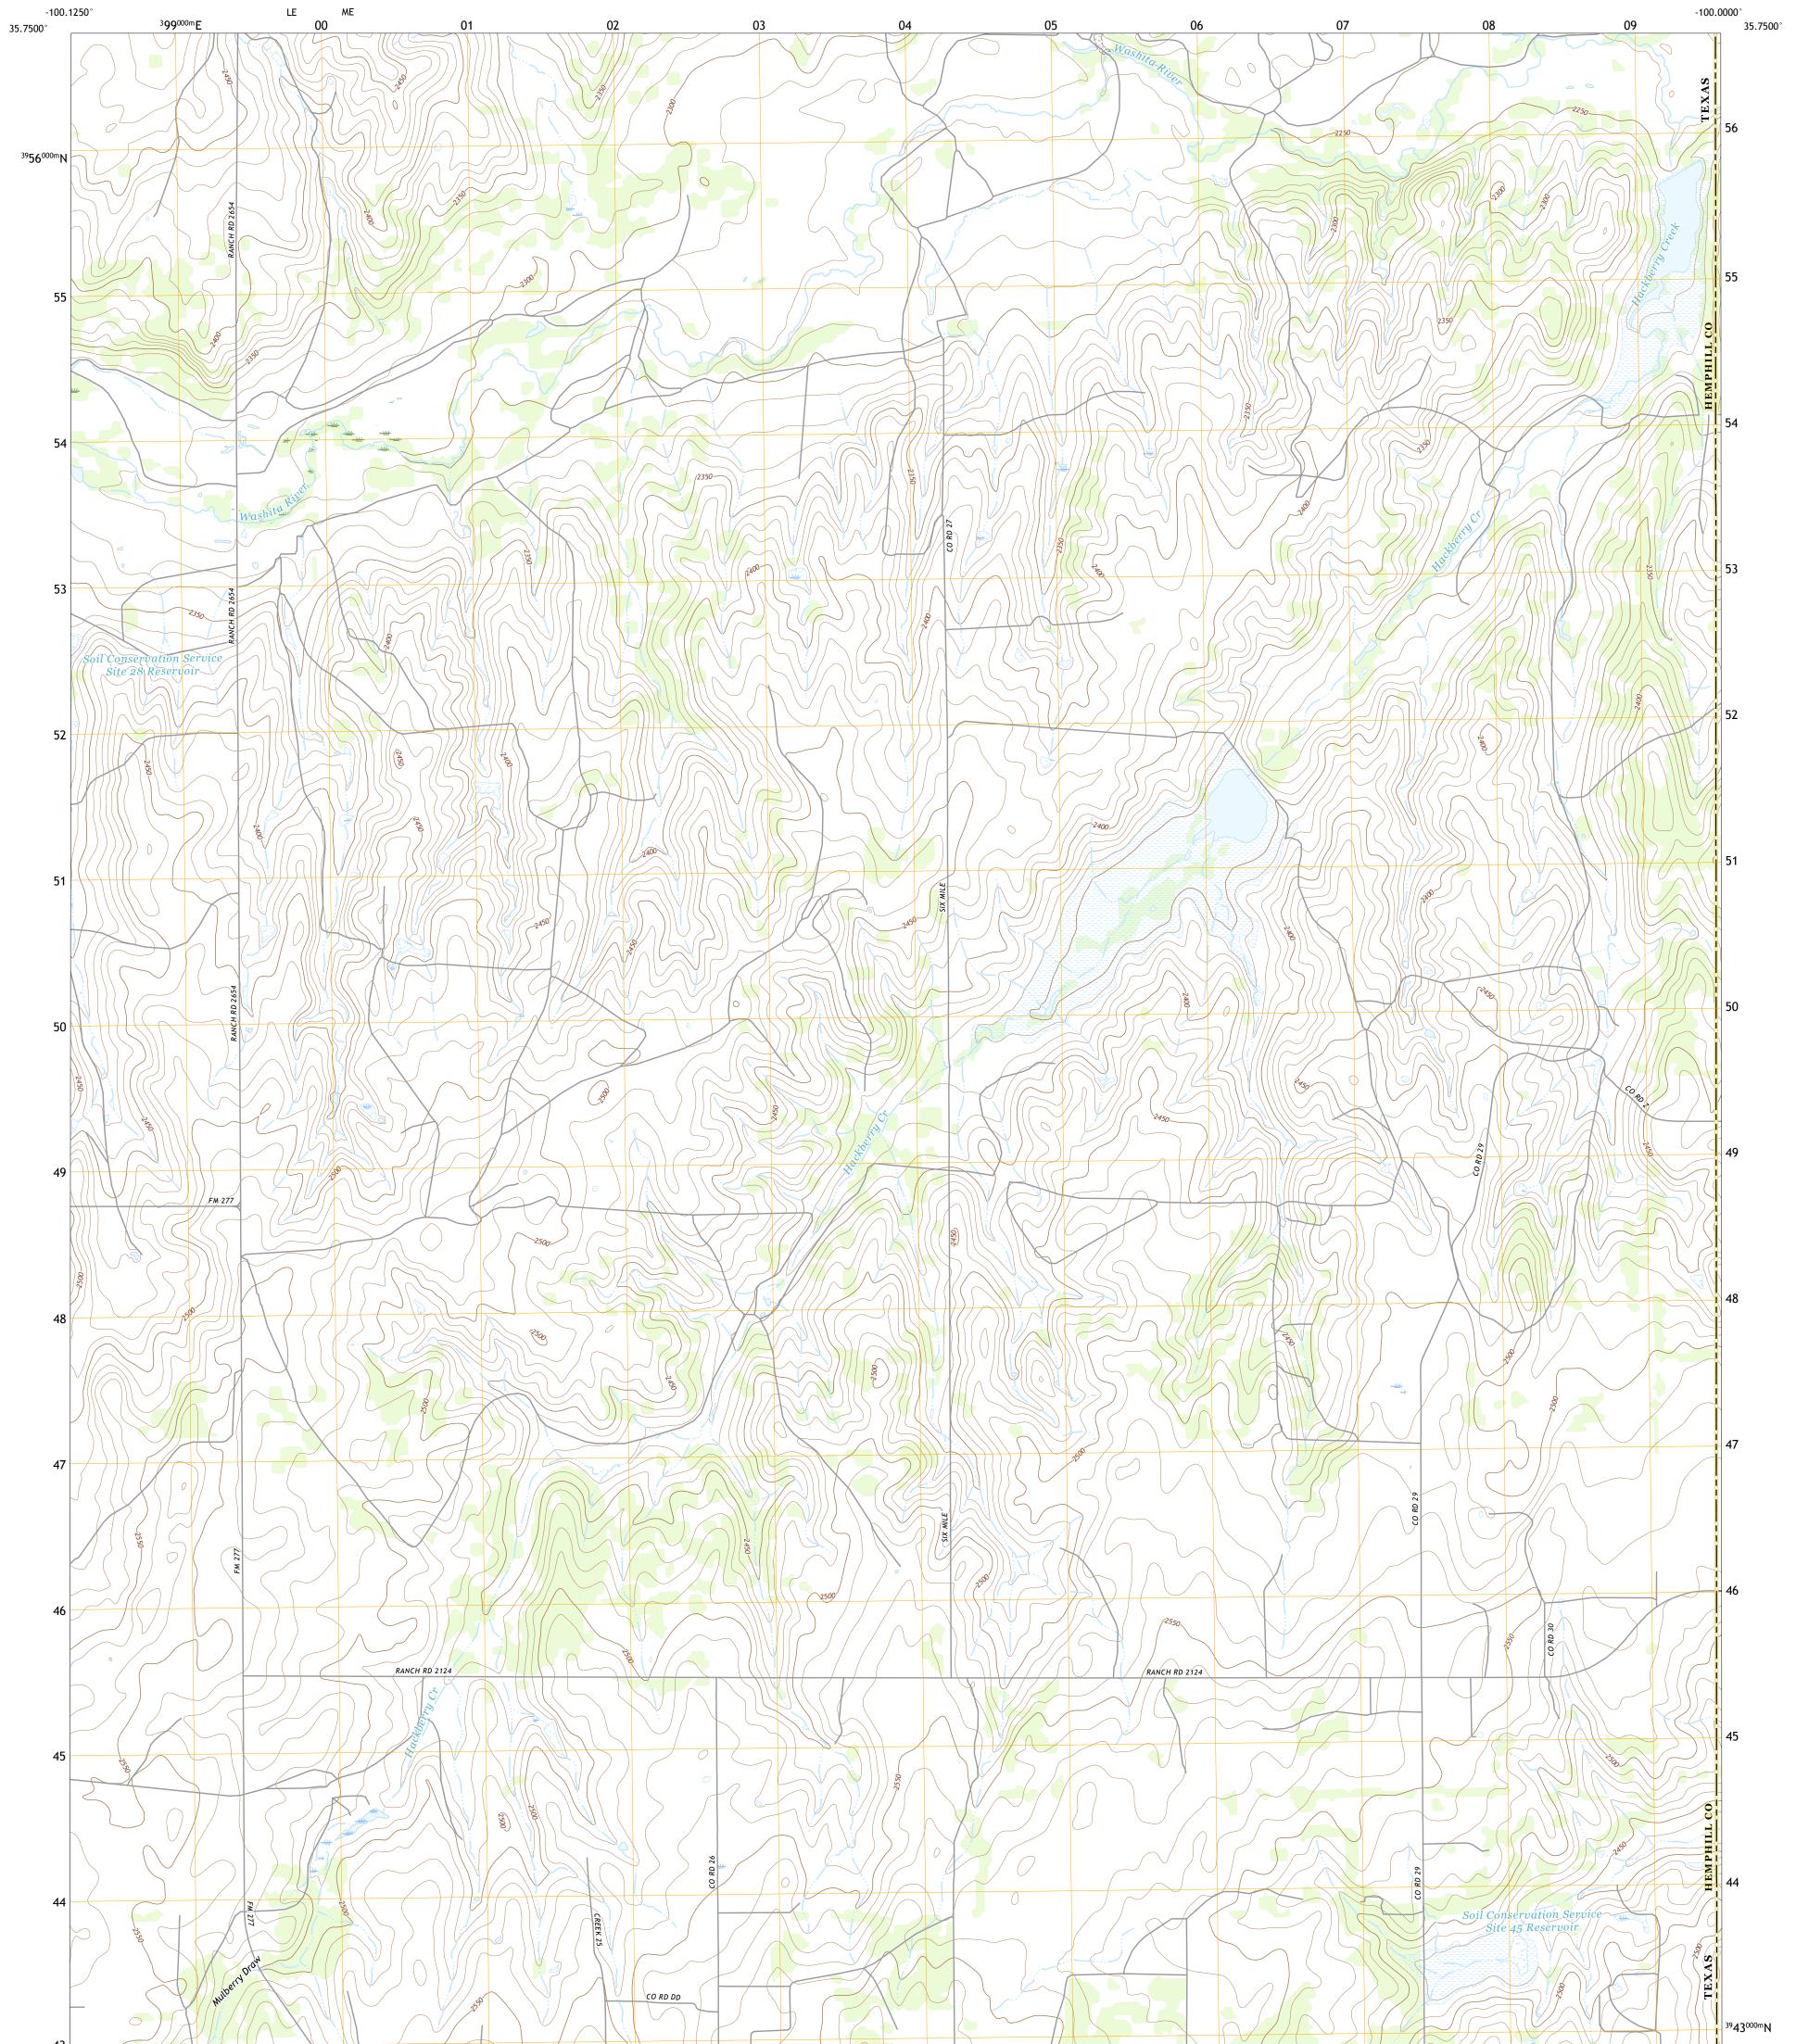

## U.S. DEPARTMENT OF THE INTERIOR U.S. GEOLOGICAL SURVEY

HACKBERRY CREEK QUADRANGLE TEXAS - OKLAHOMA 7.5-MINUTE SERIES

**Produced by the United States Geological Survey** North American Datum of 1983 (NAD83) World Geodetic System of 1984 (WGS84). Projection and 1 000-meter grid:Universal Transverse Mercator, Zone 14S This map is not a legal document. Boundaries may be generalized for this map scale. Private lands within government reservations may not be shown. Obtain permission before entering private lands.

Imagery......NAIP, September 2016 - July 2017 Roads......GNIS, 2000 - 2016 Names......GNIS, 2000 - 2016 Hydrography......GNIS, 2000 - 2016 Contours.....National Hydrography Dataset, 2004 - 2018 Contours.....National Elevation Dataset, 2002 - 2012 Boundaries.....Multiple sources; see metadata file 2016 - 2017 Public Land Survey System......BLM, 2018 Wetlands......BLM, 2008