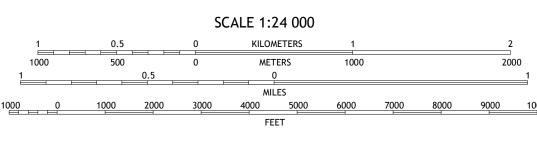

North American Datum of 1983 (NAD83) World Geodetic System of 1984 (WGS84). Projection and 1 000-meter grid:Universal Transverse Mercator, Zone 13R This map is not a legal document. Boundaries may be generalized for this map scale. Private lands within government reservations may not be shown. Obtain permission before ......NAIP, October 2016 - November 2016
U.S. Census Bureau, 2015
.....GNIS, Not Available ......National Hydrography Dataset, 2002 - 2018 ......National Elevation Dataset, 2006 ....Multiple sources; see metadata file 2016 - 2017 ..FWS National Wetlands Inventory Not Available

entering private lands.

Hydrography......

Imagery.... Roads..... Names.....

Boundaries...



GΩ

GP

Grid Zone Designation





ADJOINING QUADRANGLES