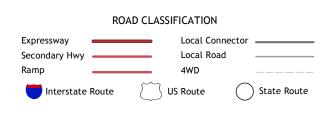

entering private lands.

Hydrography......

Imagery.... Roads..... Names.....

Boundaries...

GΩ

GP

Grid Zone Designation

ADJOINING QUADRANGLES