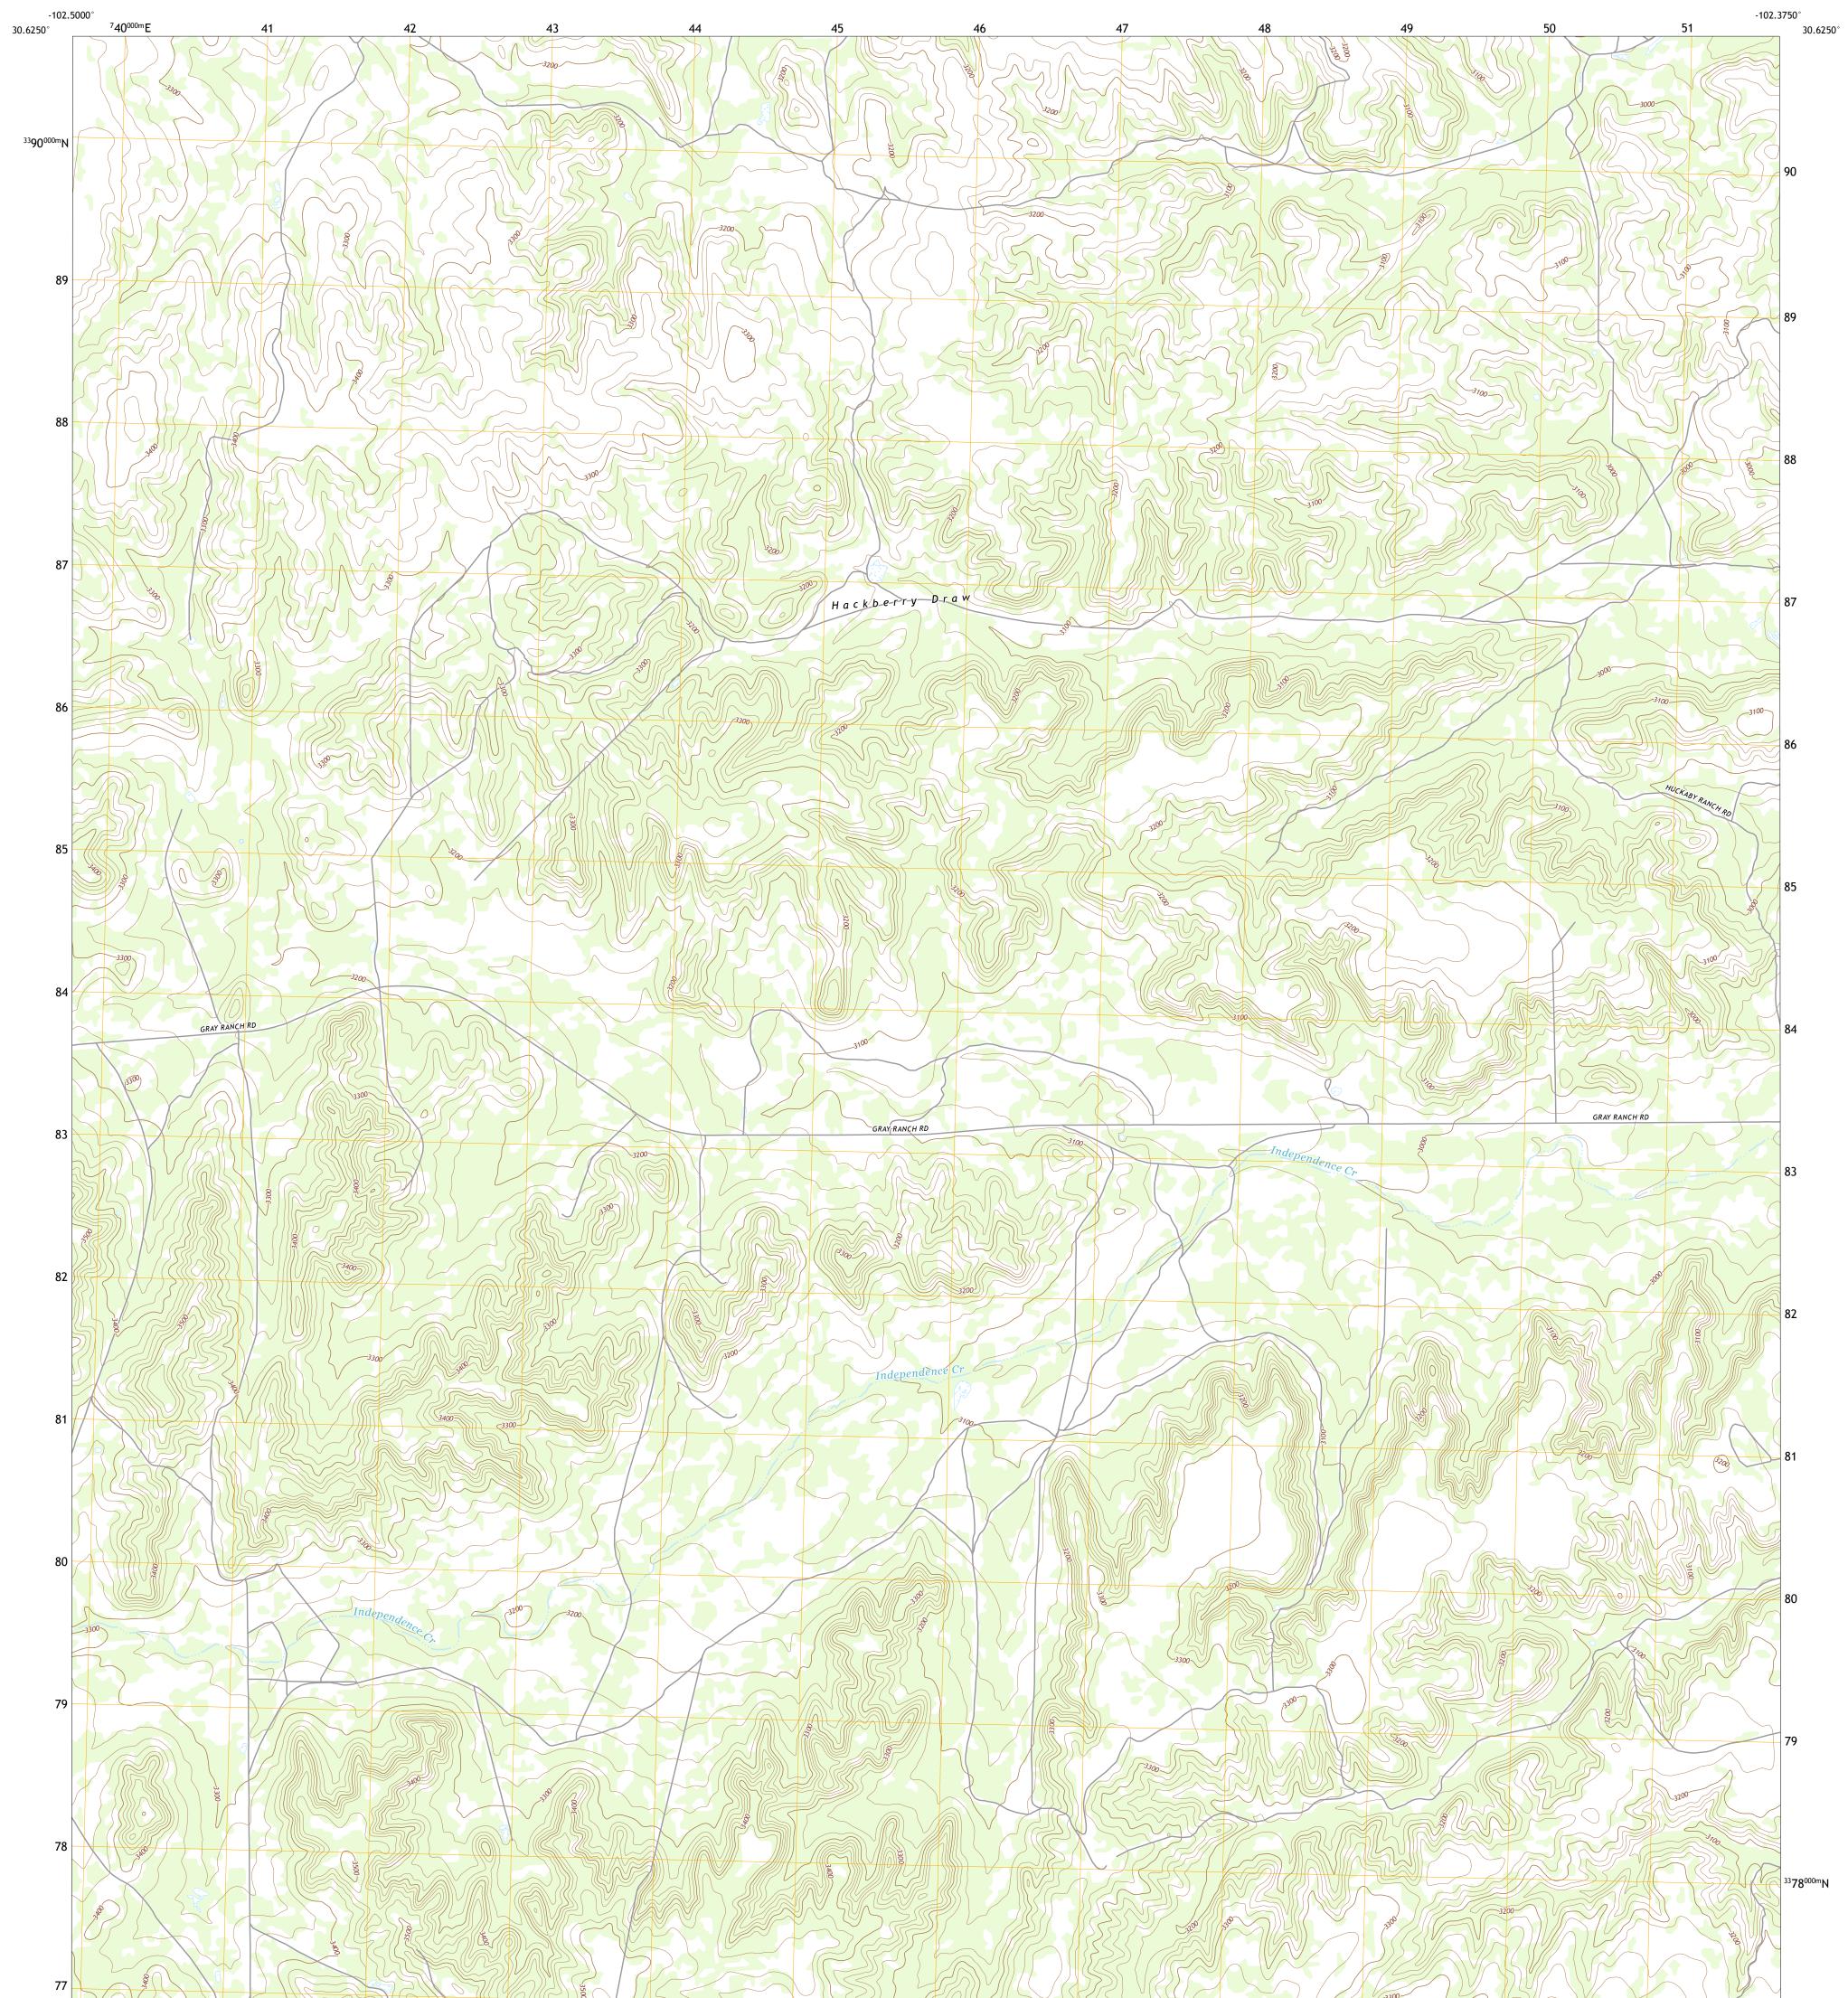

## HACKBERRY DRAW SW QUADRANGLE TEXAS - PECOS COUNTY 7.5-MINUTE SERIES

Produced by the United States Geological Survey North American Datum of 1983 (NAD83) World Geodetic System of 1984 (WGS84). Projection and 1 000-meter grid:Universal Transverse Mercator, Zone 13R This map is not a legal document. Boundaries may be generalized for this map scale. Private lands within government reservations may not be shown. Obtain permission before entering private lands.