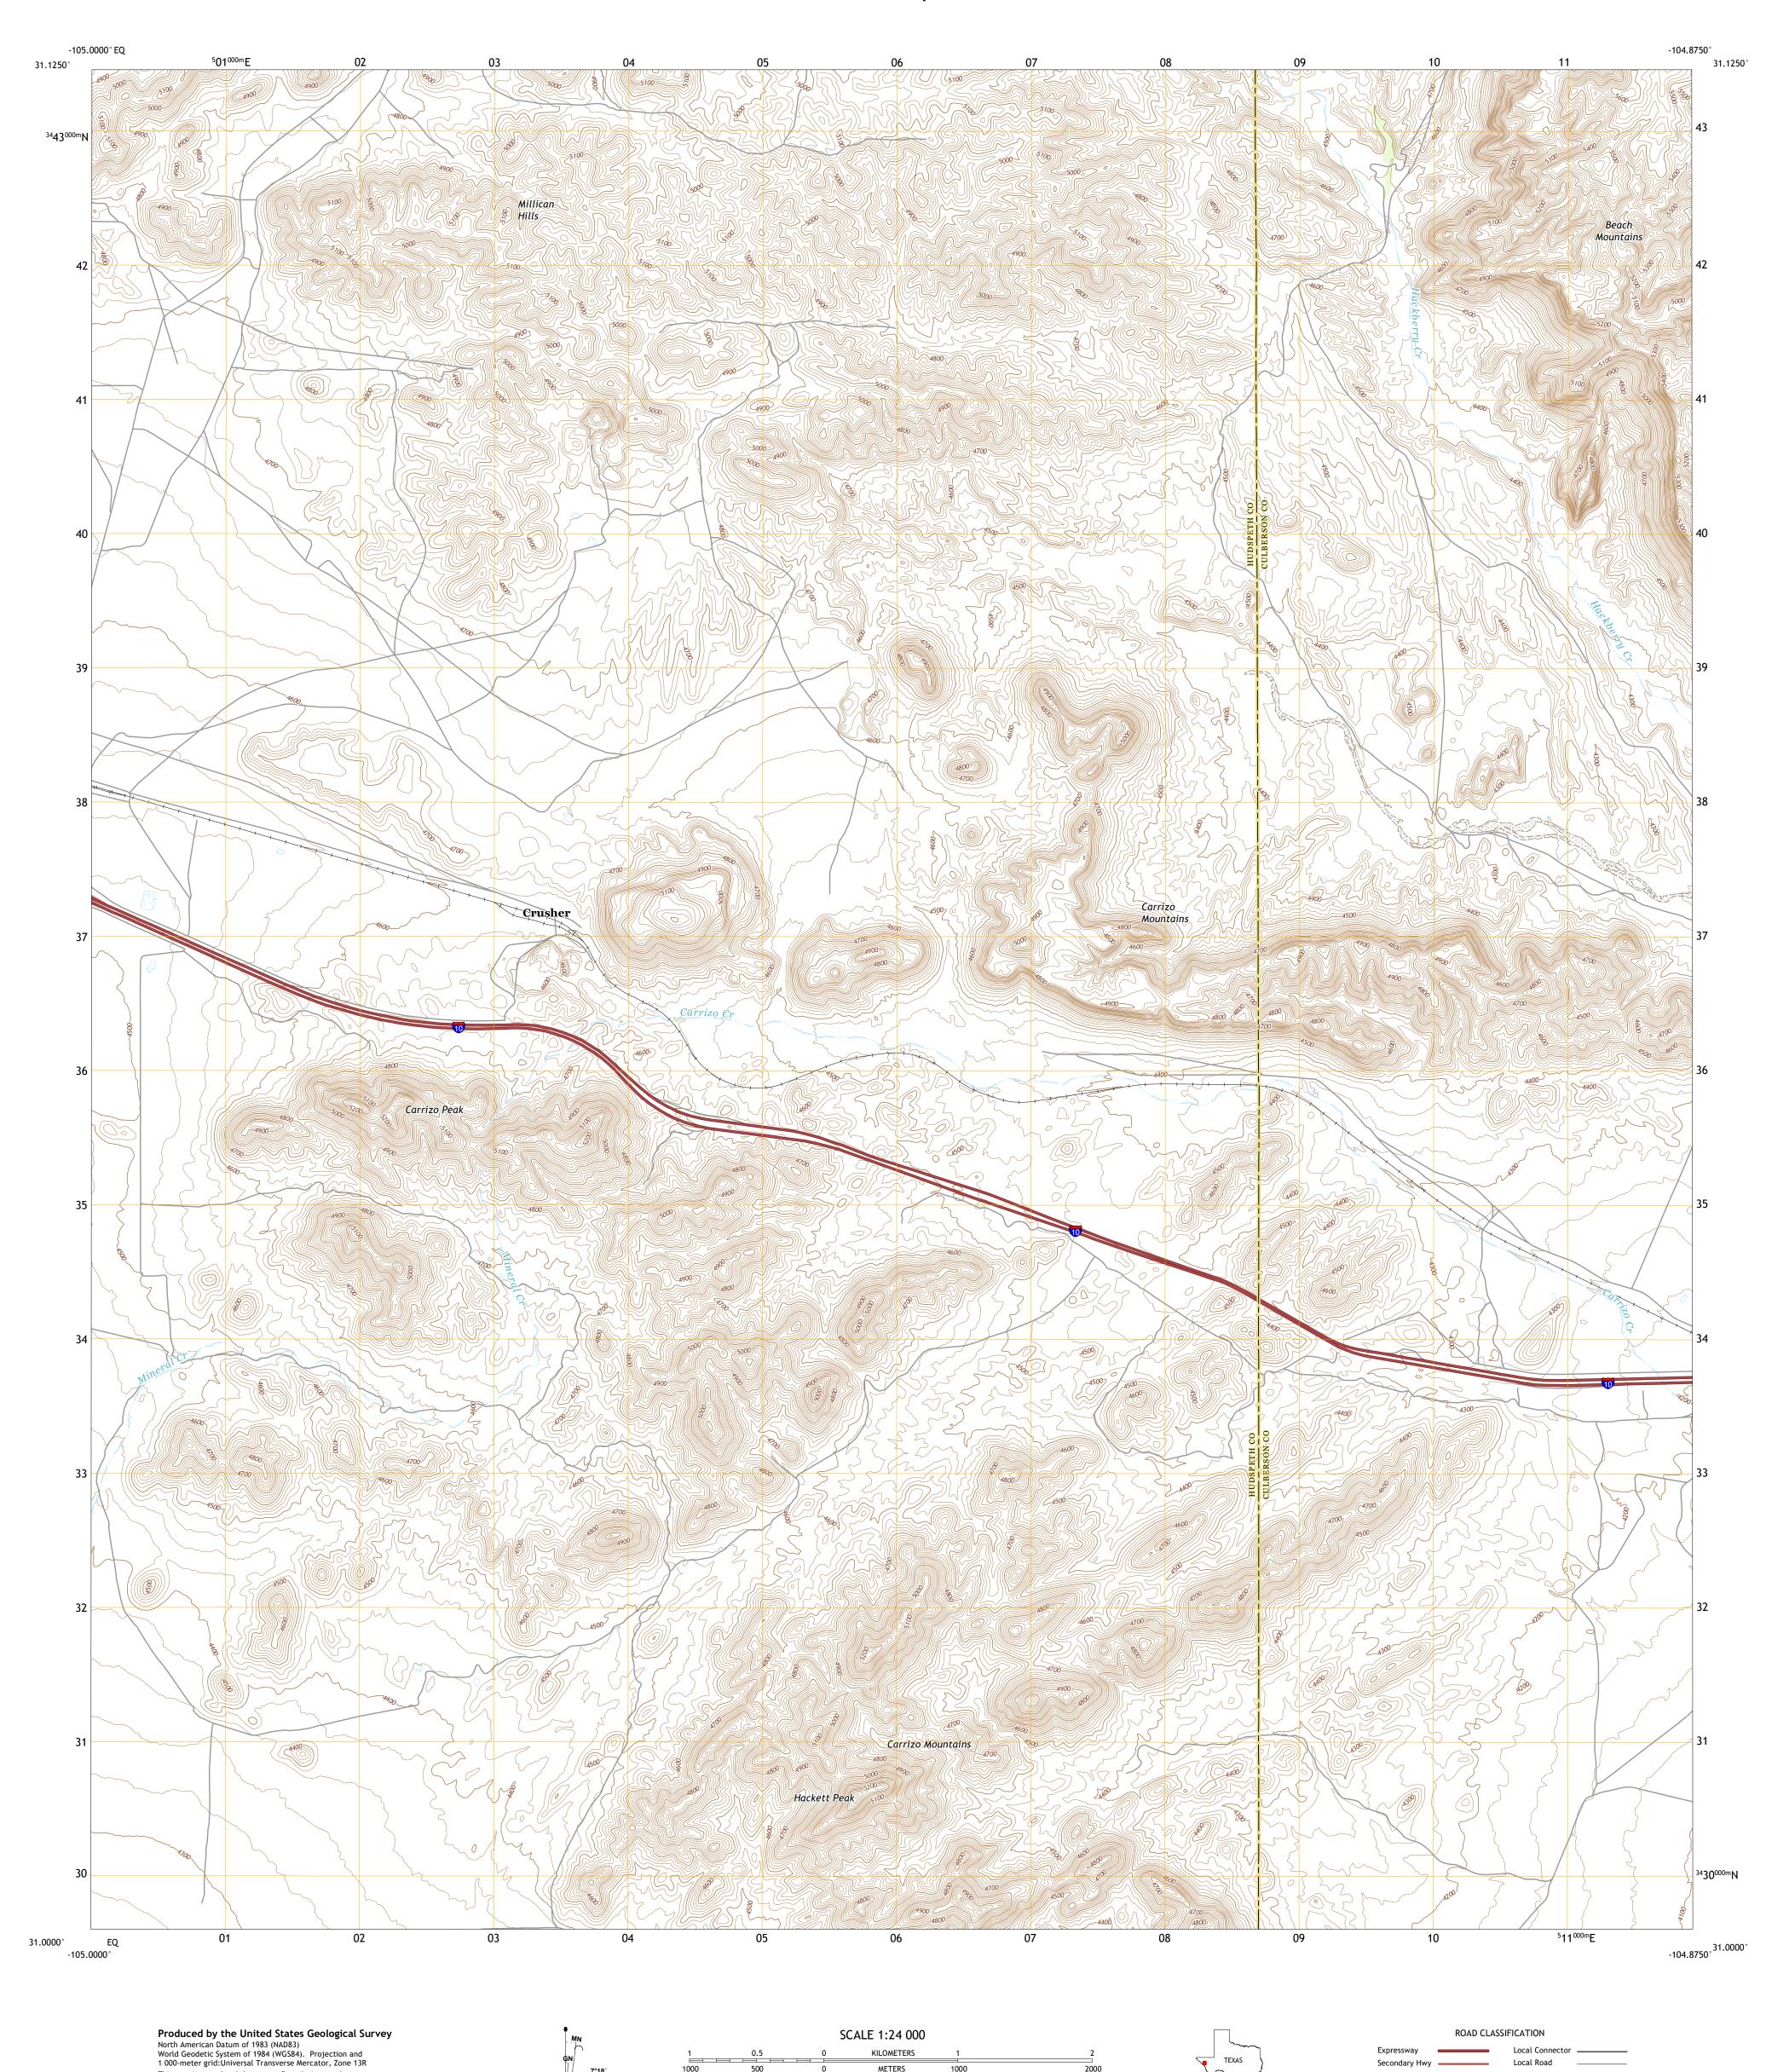

SCALE 1:24 000

This map is not a legal document. Boundaries may be generalized for this map scale. Private lands within government reservations may not be shown. Obtain permission before

..FWS National Wetlands Inventory Not Available

entering private lands.

Imagery.... Roads..... Names.....

Wetlands...

0°2′ 1 MILS

UTM GRID AND 2019 MAGNETIC NORTH DECLINATION AT CENTER OF SHEET

U.S. National Grid 100,000 - m Square ID

EQ

Grid Zone Designation

KILOMETERS

METERS

MILES

4000 5000

FEET

CONTOUR INTERVAL 20 FEET NORTH AMERICAN VERTICAL DATUM OF 1988

This map was produced to conform with the National Geospatial Program US Topo Product Standard.

ROAD CLASSIFICATION

US Route

Secondary Hwy -

Interstate Route

Ramp

QUADRANGLE LOCATION

ADJOINING QUADRANGLES

1 Bean Hills 2 Sheep Peak 3 Nutt Ranch

4 Allamoore 5 Van Horn

7 8 6 Eagle Mountains NE 7 Bass Canyon 8 Van Horn Wells

Local Road

State Route

4WD