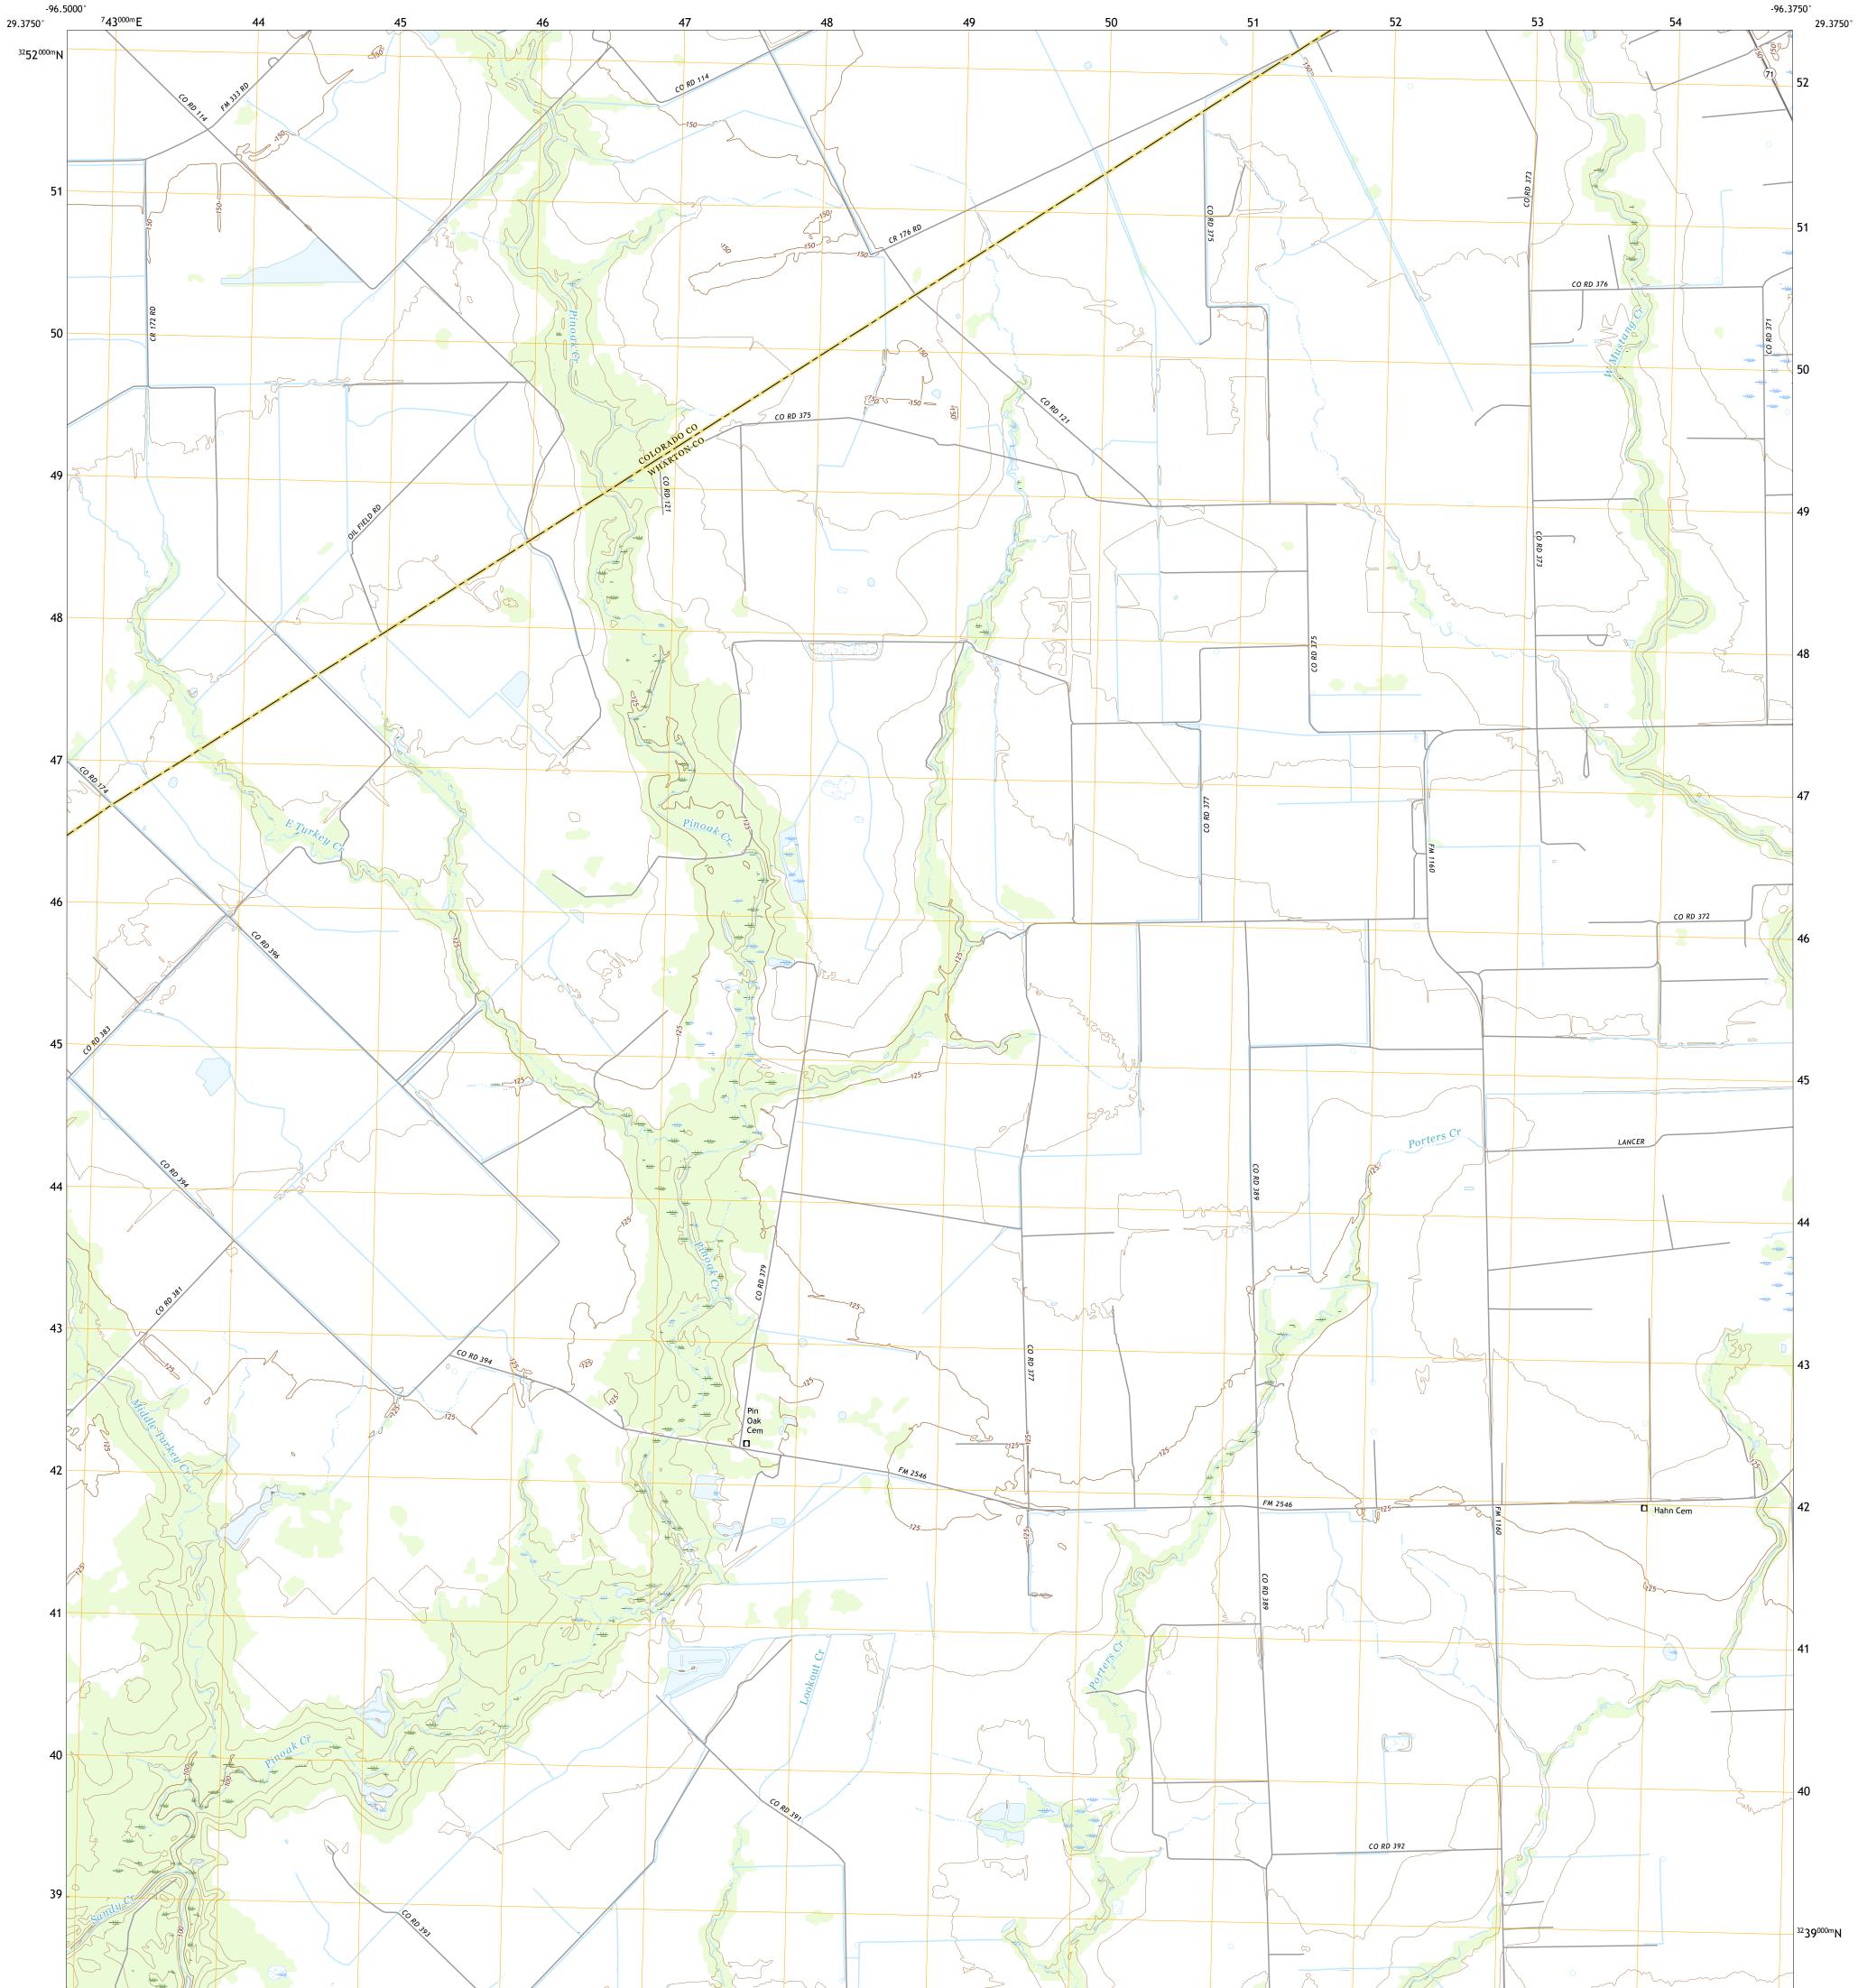

## U.S. DEPARTMENT OF THE INTERIOR U.S. GEOLOGICAL SURVEY

HAHN QUADRANGLE TEXAS 7.5-MINUTE SERIES

Produced by the United States Geological Survey North American Datum of 1983 (NAD83) World Geodetic System of 1984 (WGS84). Projection and 1 000-meter grid:Universal Transverse Mercator, Zone 14R This map is not a legal document. Boundaries may be generalized for this map scale. Private lands within government reservations may not be shown. Obtain permission before entering private lands.

Imagery......NAIP, September 2016 - November 2016 Roads......GNIS, Not Available Hydrography......GNIS, Not Available Hydrography.....National Hydrography Dataset, 2002 - 2018 Contours.....National Elevation Dataset, 2019 Boundaries.....Multiple sources; see metadata file 2019 - 2021 Wetlands.....FWS National Wetlands Inventory Not Available

HAHN, TX 2022