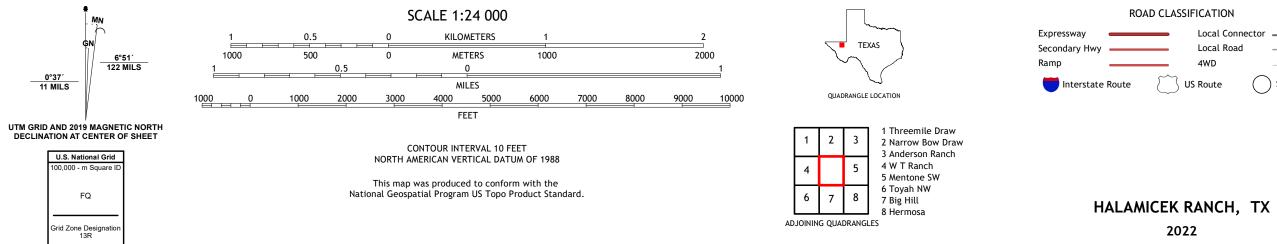

## U.S. DEPARTMENT OF THE INTERIOR U.S. GEOLOGICAL SURVEY

HALAMICEK RANCH QUADRANGLE TEXAS - REEVES COUNTY 7.5-MINUTE SERIES

Produced by the United States Geological Survey North American Datum of 1983 (NAD83) World Geodetic System of 1984 (WGS84). Projection and 1 000-meter grid:Universal Transverse Mercator, Zone 13R This map is not a legal document. Boundaries may be generalized for this map scale. Private lands within government reservations may not be shown. Obtain permission before entering private lands.