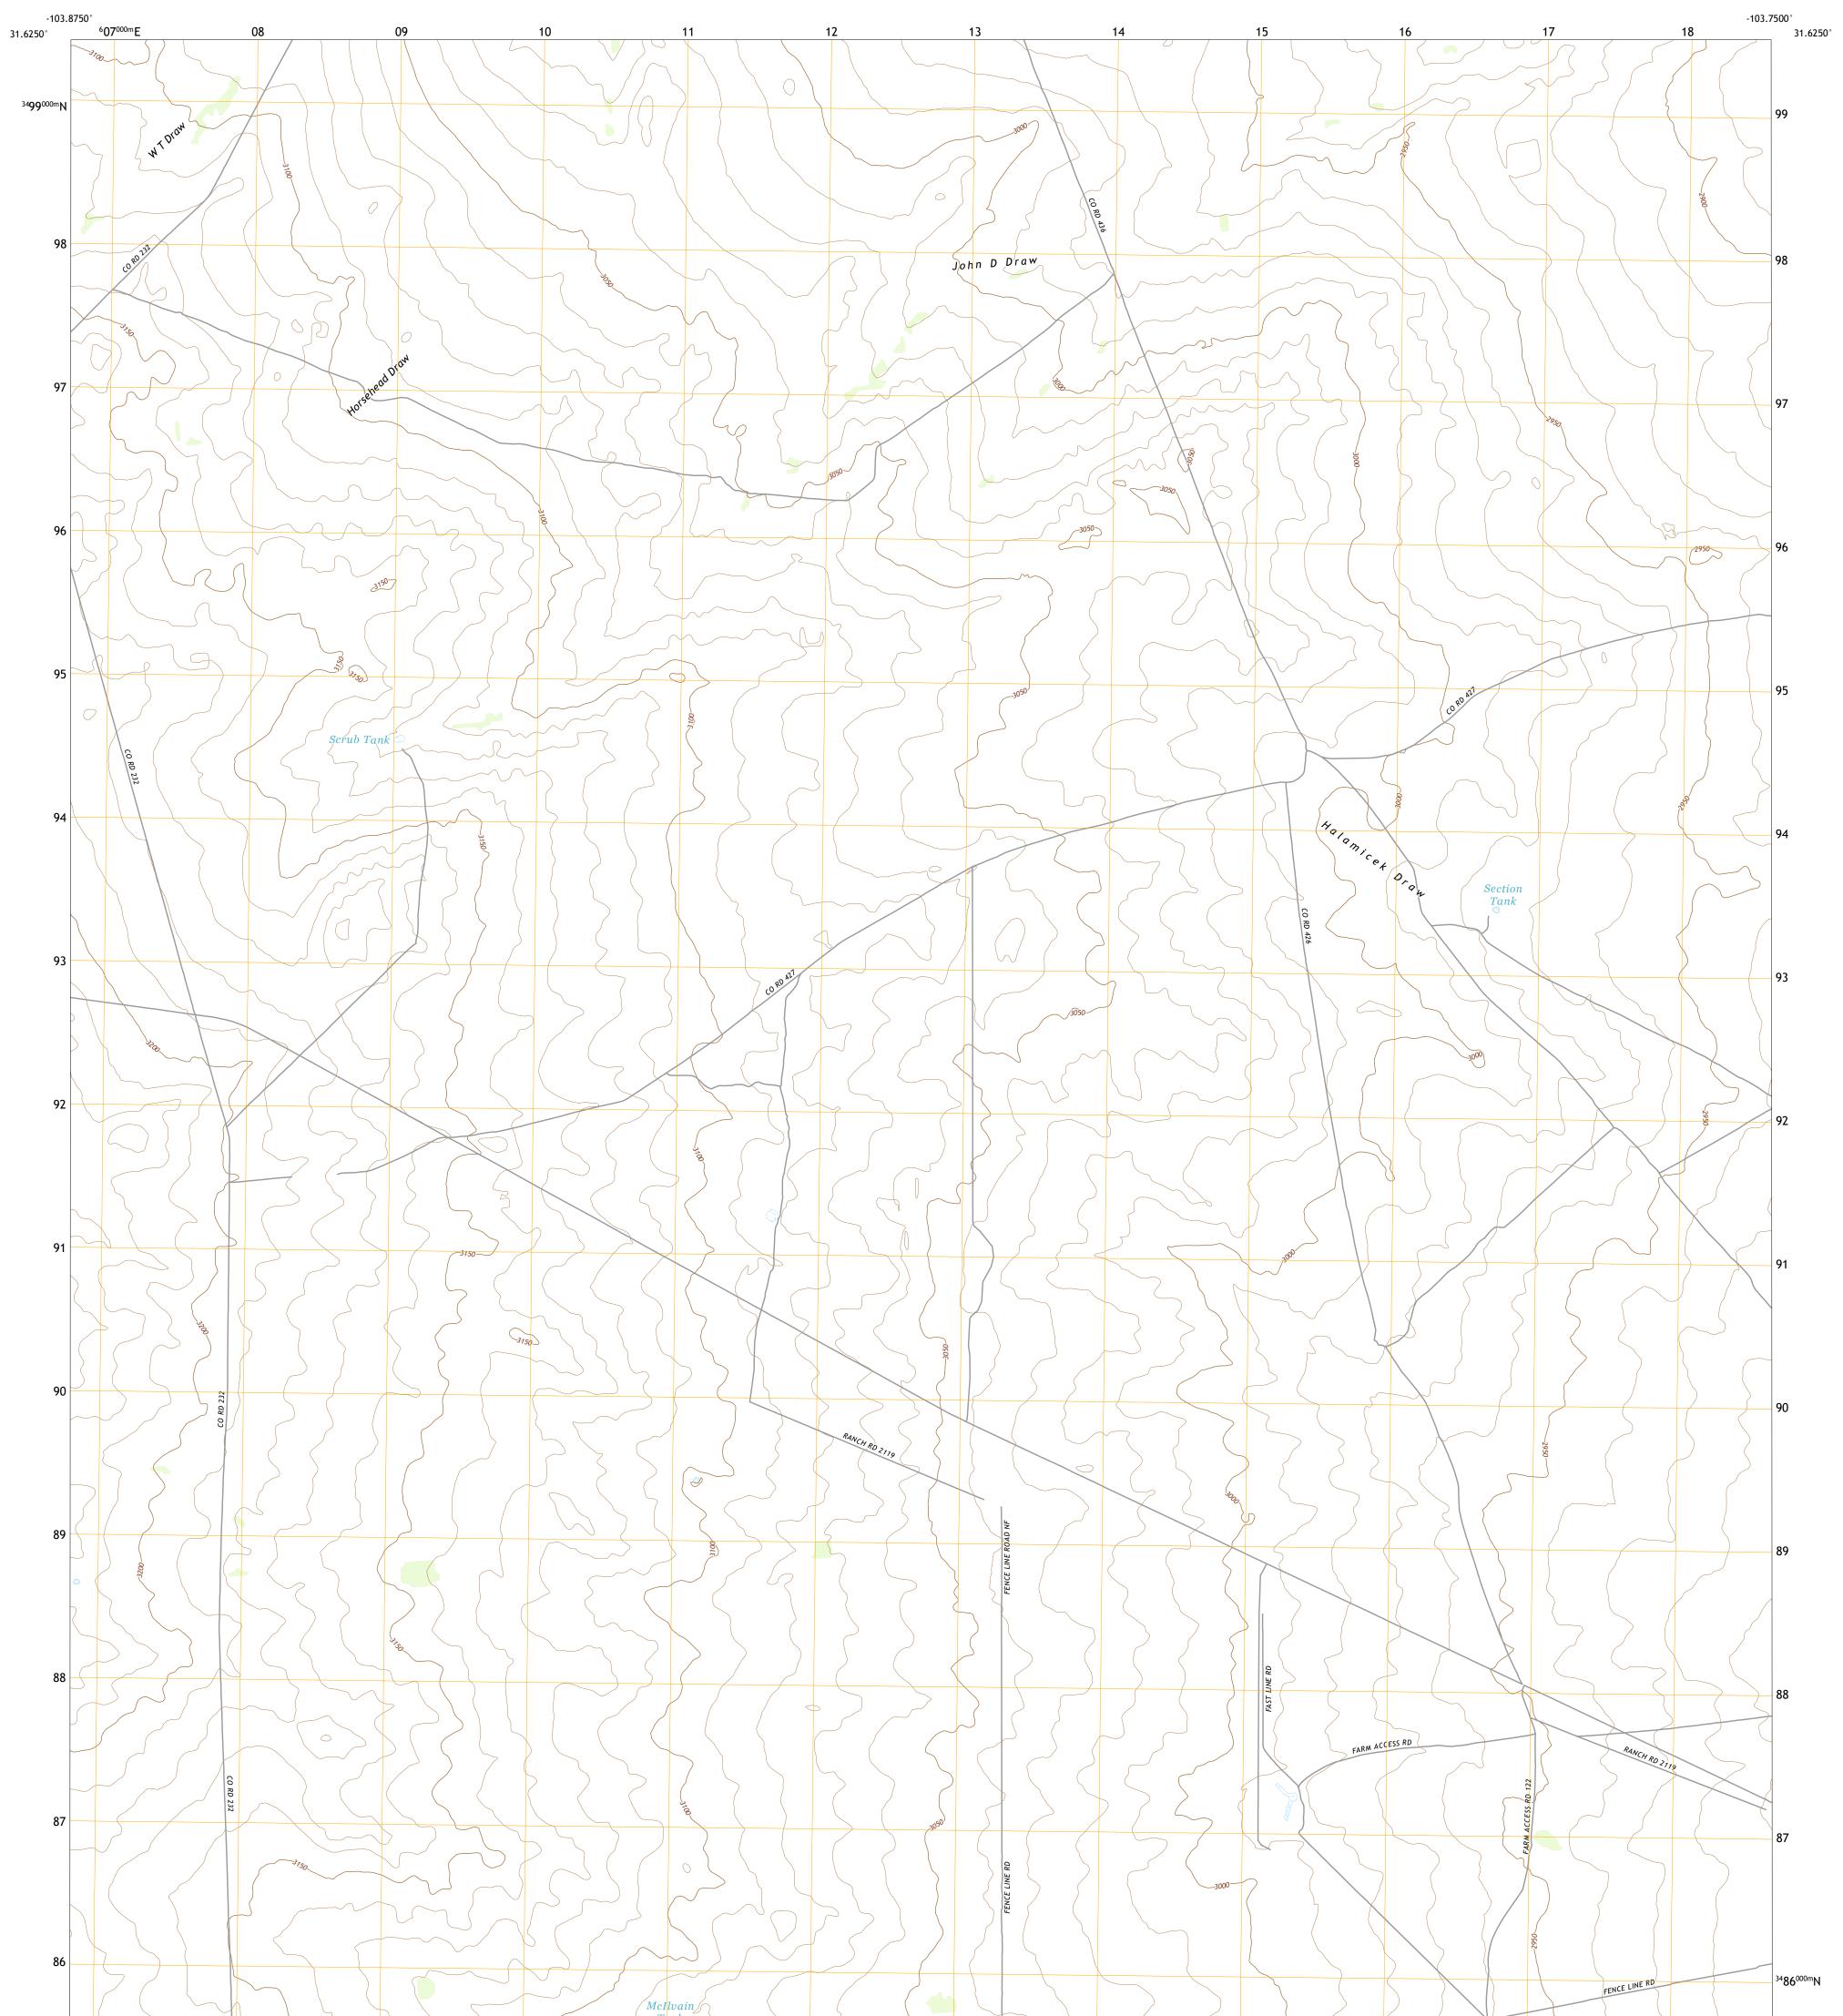

## U.S. DEPARTMENT OF THE INTERIOR U.S. GEOLOGICAL SURVEY

HALAMICEK RANCH QUADRANGLE TEXAS - REEVES COUNTY 7.5-MINUTE SERIES

Produced by the United States Geological Survey North American Datum of 1983 (NAD83) World Geodetic System of 1984 (WGS84). Projection and 1 000-meter grid:Universal Transverse Mercator, Zone 13R This map is not a legal document. Boundaries may be generalized for this map scale. Private lands within government reservations may not be shown. Obtain permission before entering private lands.