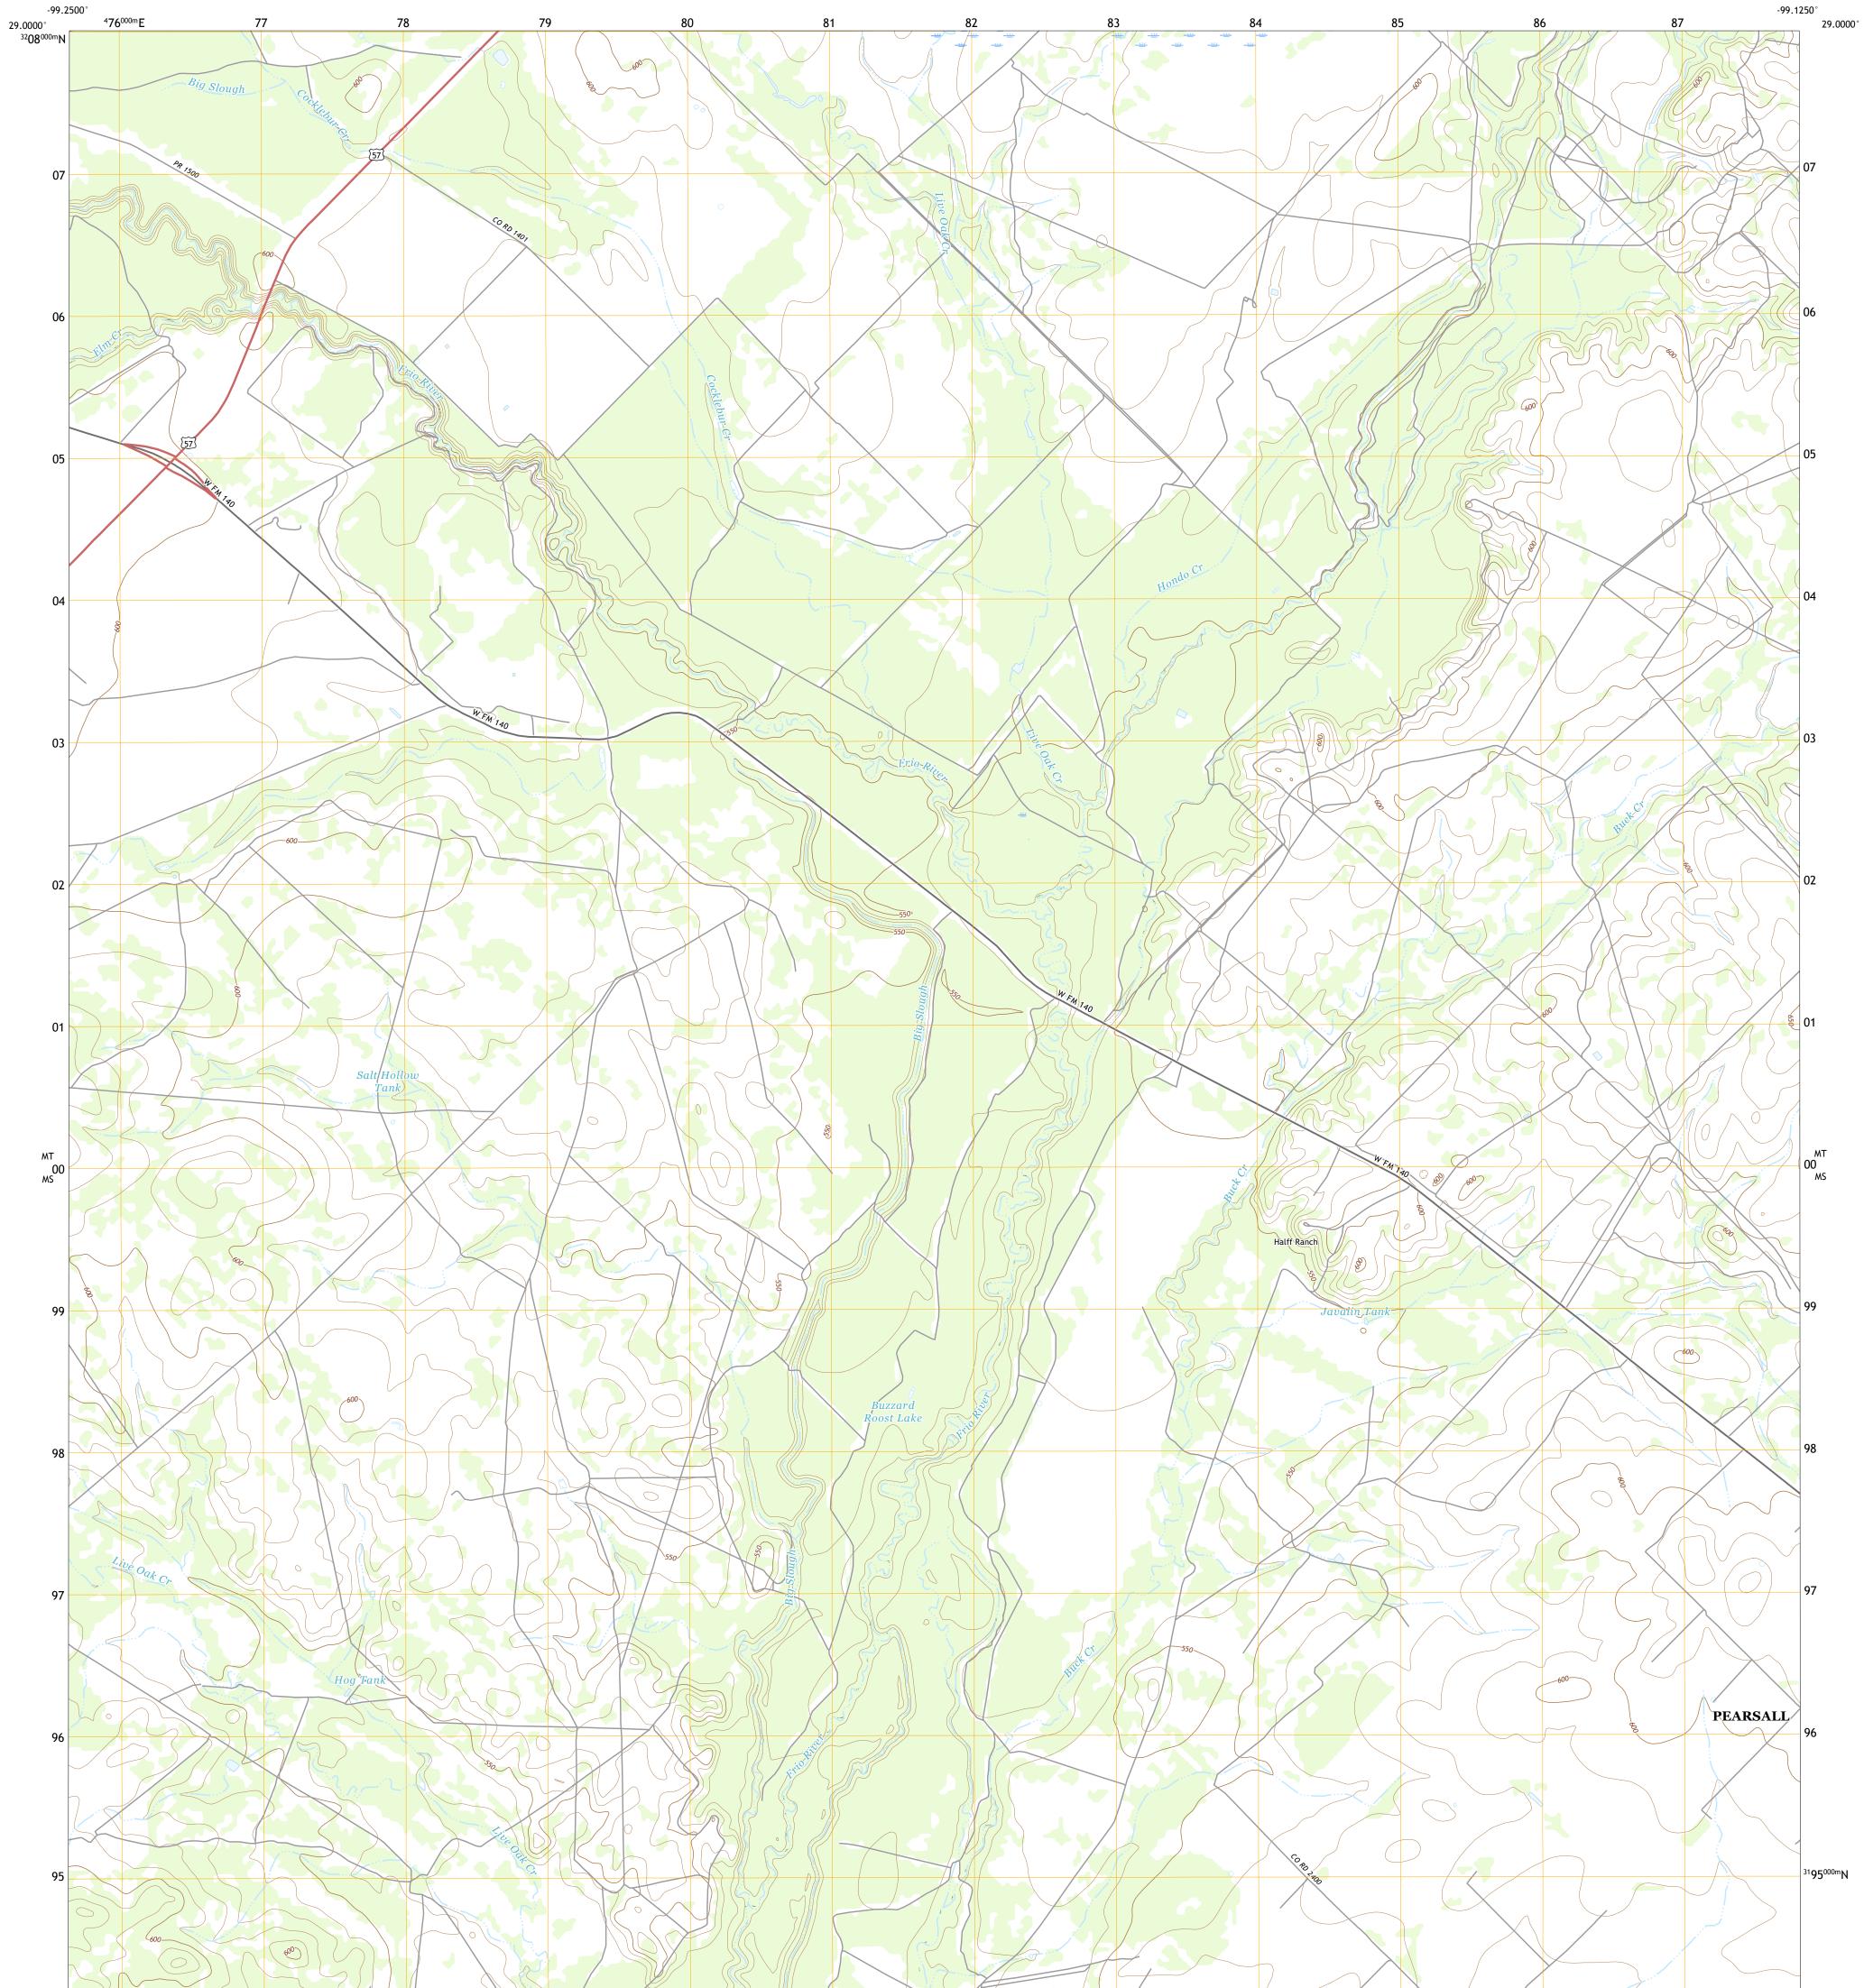

## U.S. DEPARTMENT OF THE INTERIOR U.S. GEOLOGICAL SURVEY

HALFF RANCH QUADRANGLE TEXAS - FRIO COUNTY 7.5-MINUTE SERIES

Produced by the United States Geological Survey North American Datum of 1983 (NAD83) World Geodetic System of 1984 (WGS84). Projection and 1 000-meter grid:Universal Transverse Mercator, Zone 14R This map is not a legal document. Boundaries may be generalized for this map scale. Private lands within government reservations may not be shown. Obtain permission before entering private lands.