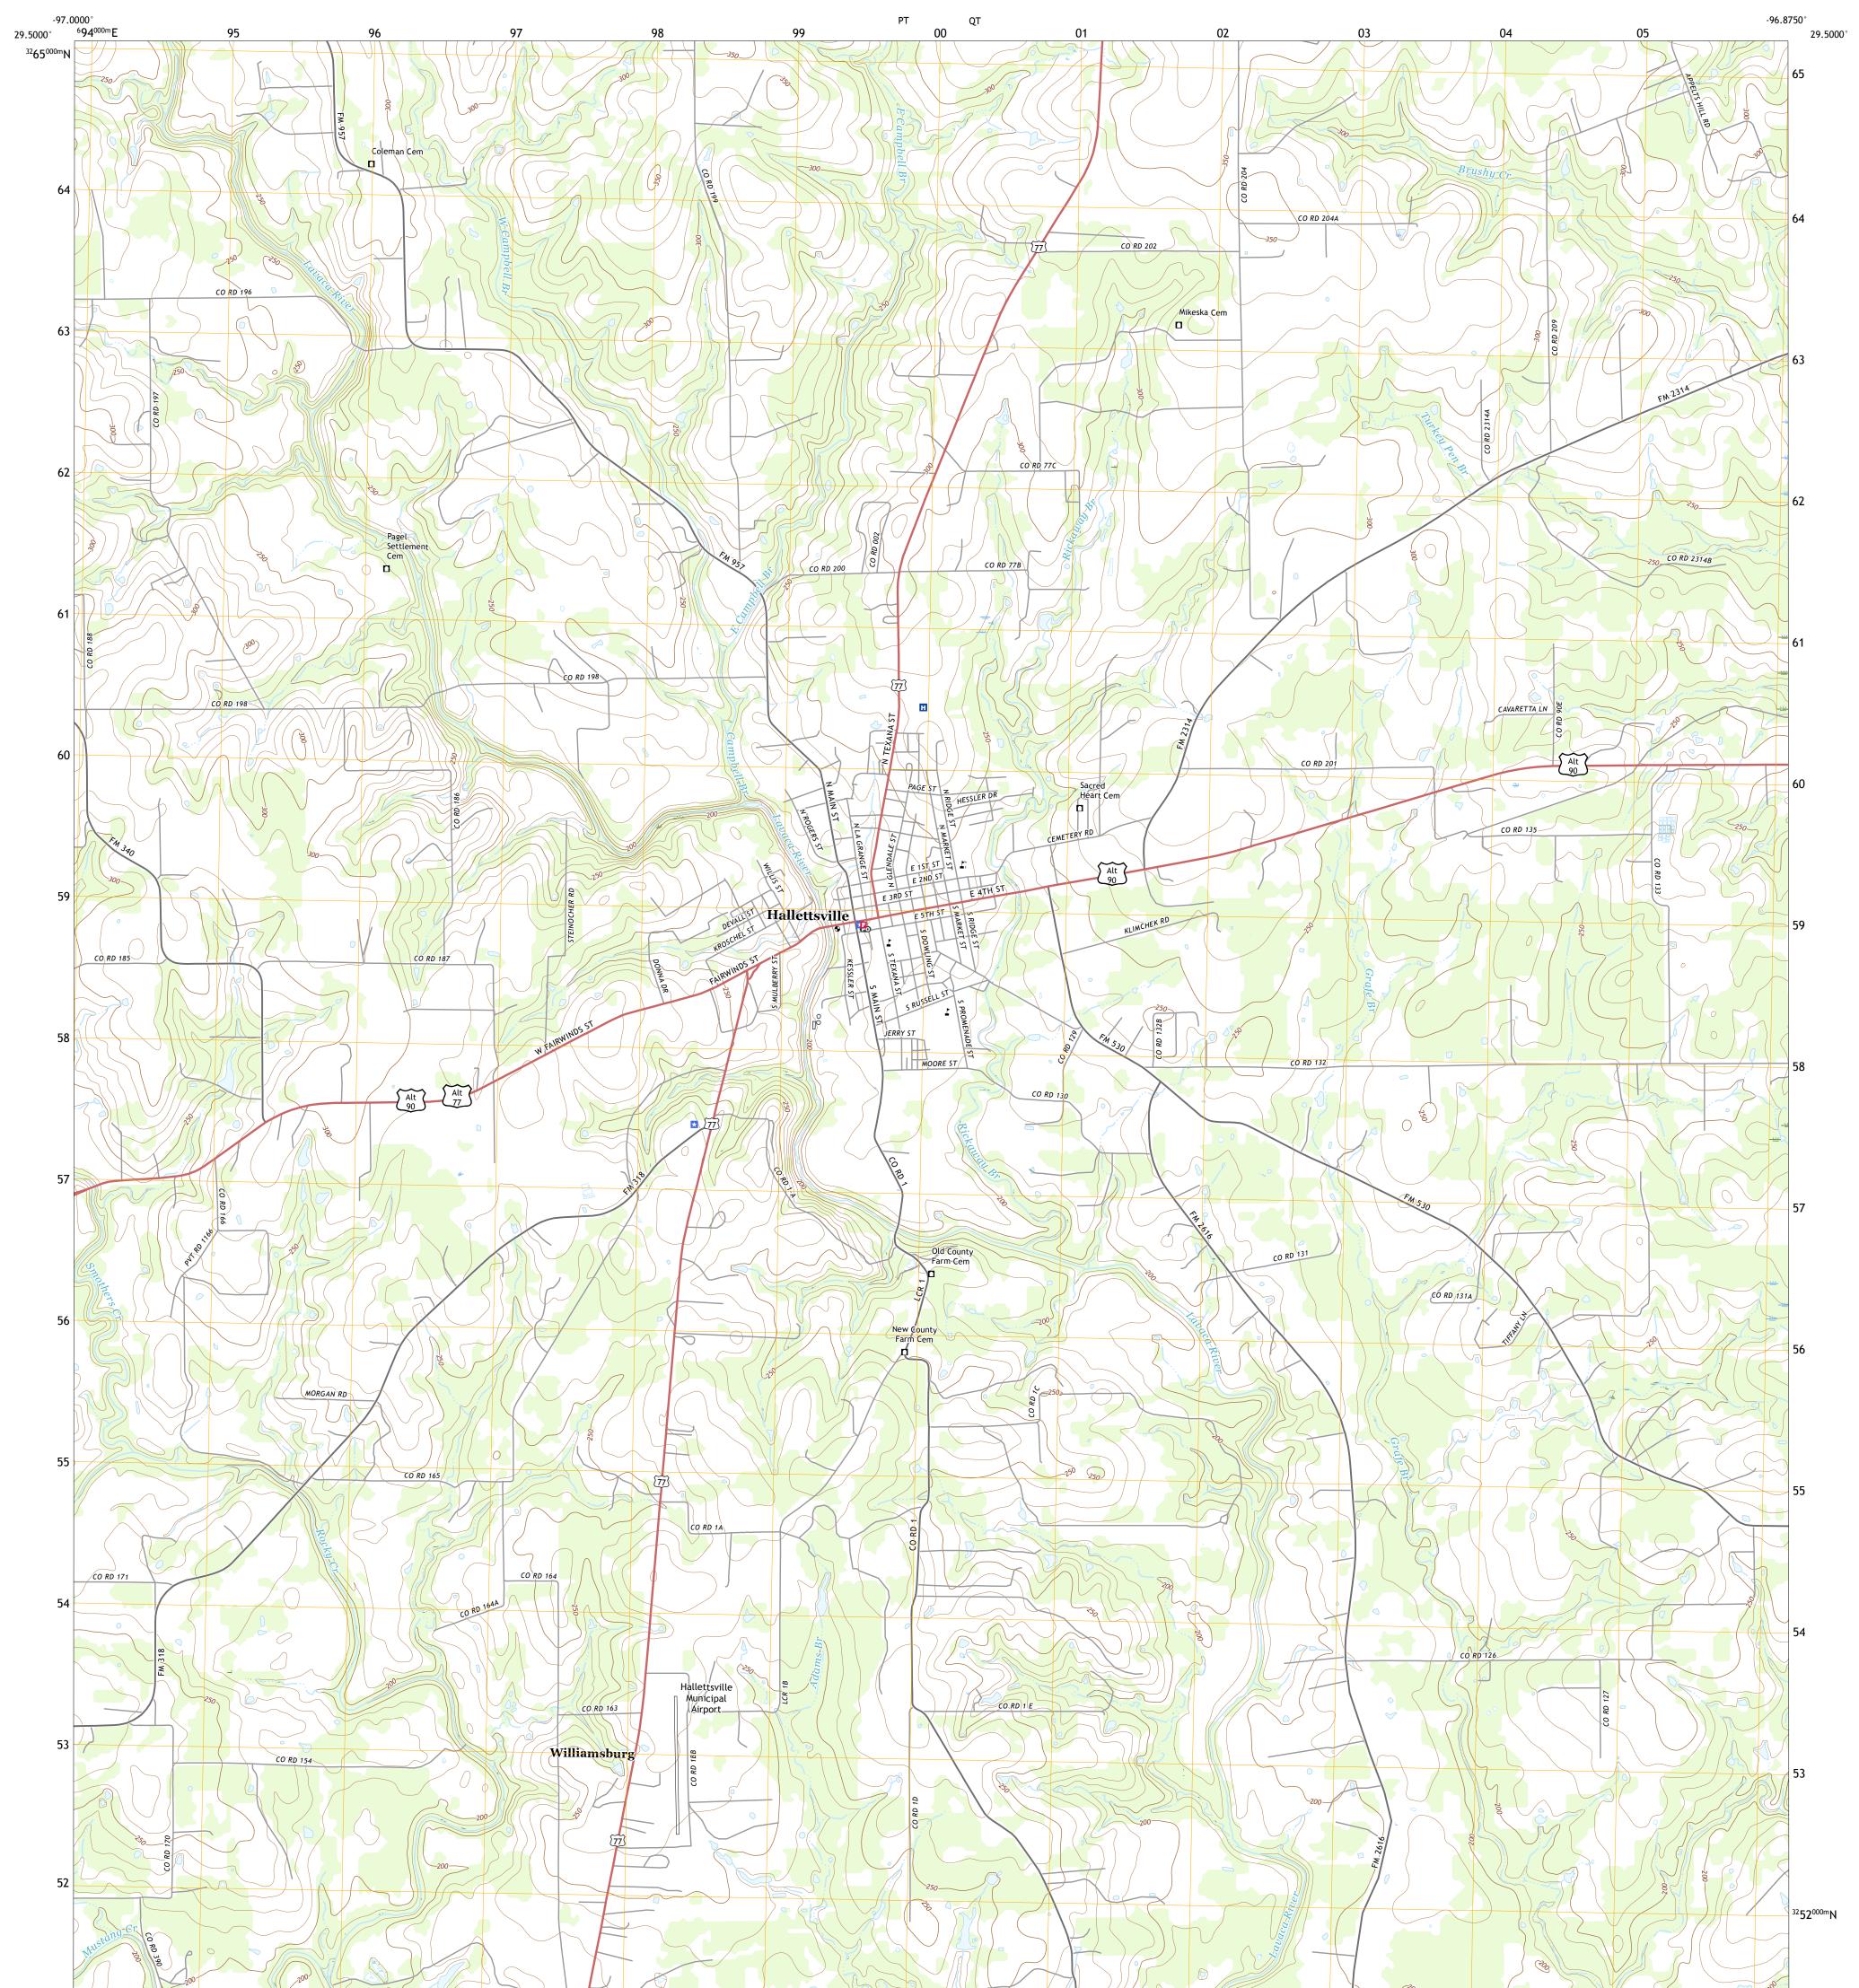

## U.S. DEPARTMENT OF THE INTERIOR U.S. GEOLOGICAL SURVEY

HALLETTSVILLE QUADRANGLE TEXAS - LAVACA COUNTY 7.5-MINUTE SERIES

Produced by the United States Geological Survey North American Datum of 1983 (NAD83) World Geodetic System of 1984 (WGS84). Projection and 1 000-meter grid:Universal Transverse Mercator, Zone 14R This map is not a legal document. Boundaries may be generalized for this map scale. Private lands within government reservations may not be shown. Obtain permission before entering private lands.