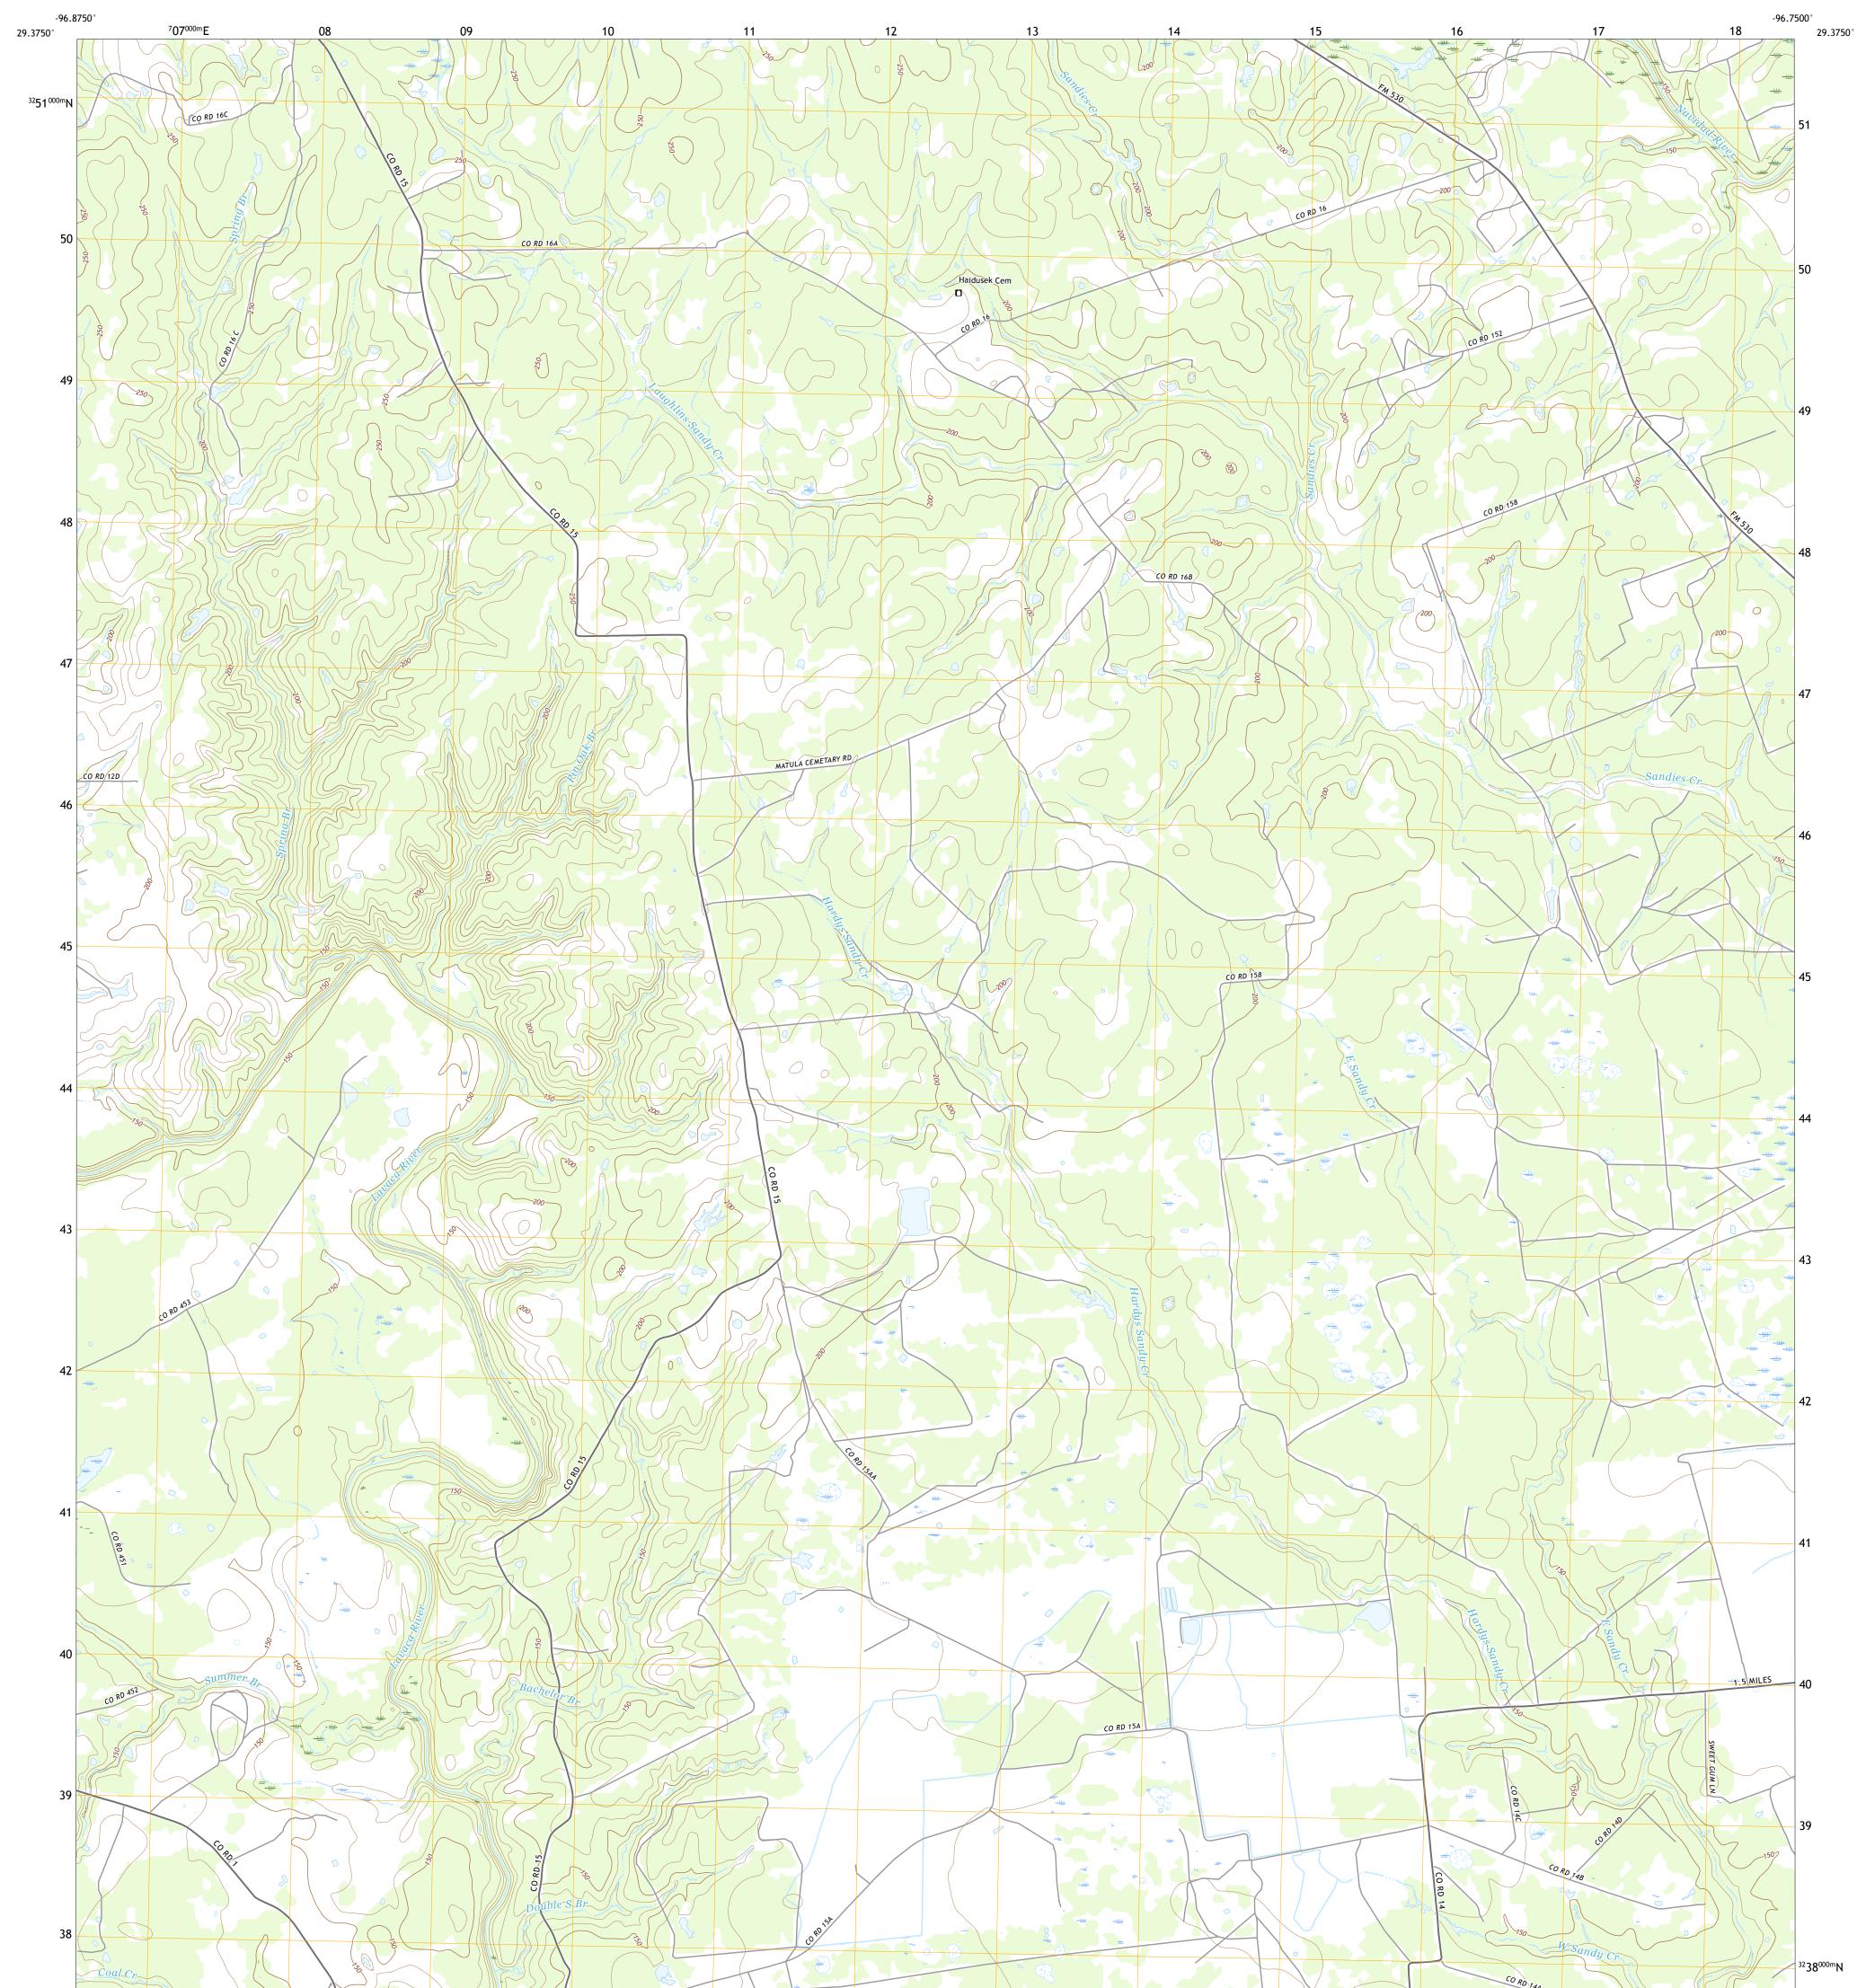

## U.S. DEPARTMENT OF THE INTERIOR U.S. GEOLOGICAL SURVEY

## HALLETTSVILLE SE QUADRANGLE TEXAS - LAVACA COUNTY 7.5-MINUTE SERIES

\_\_\_\_

**Produced by the United States Geological Survey** North American Datum of 1983 (NAD83) World Geodetic System of 1984 (WGS84). Projection and 1 000-meter grid:Universal Transverse Mercator, Zone 14R This map is not a legal document. Boundaries may be generalized for this map scale. Private lands within government reservations may not be shown. Obtain permission before entering private lands.

Imagery.... Roads..... Names..... Hydrography..... Contours.... Boundaries.... Wetlands... ..FWS National Wetlands Inventory