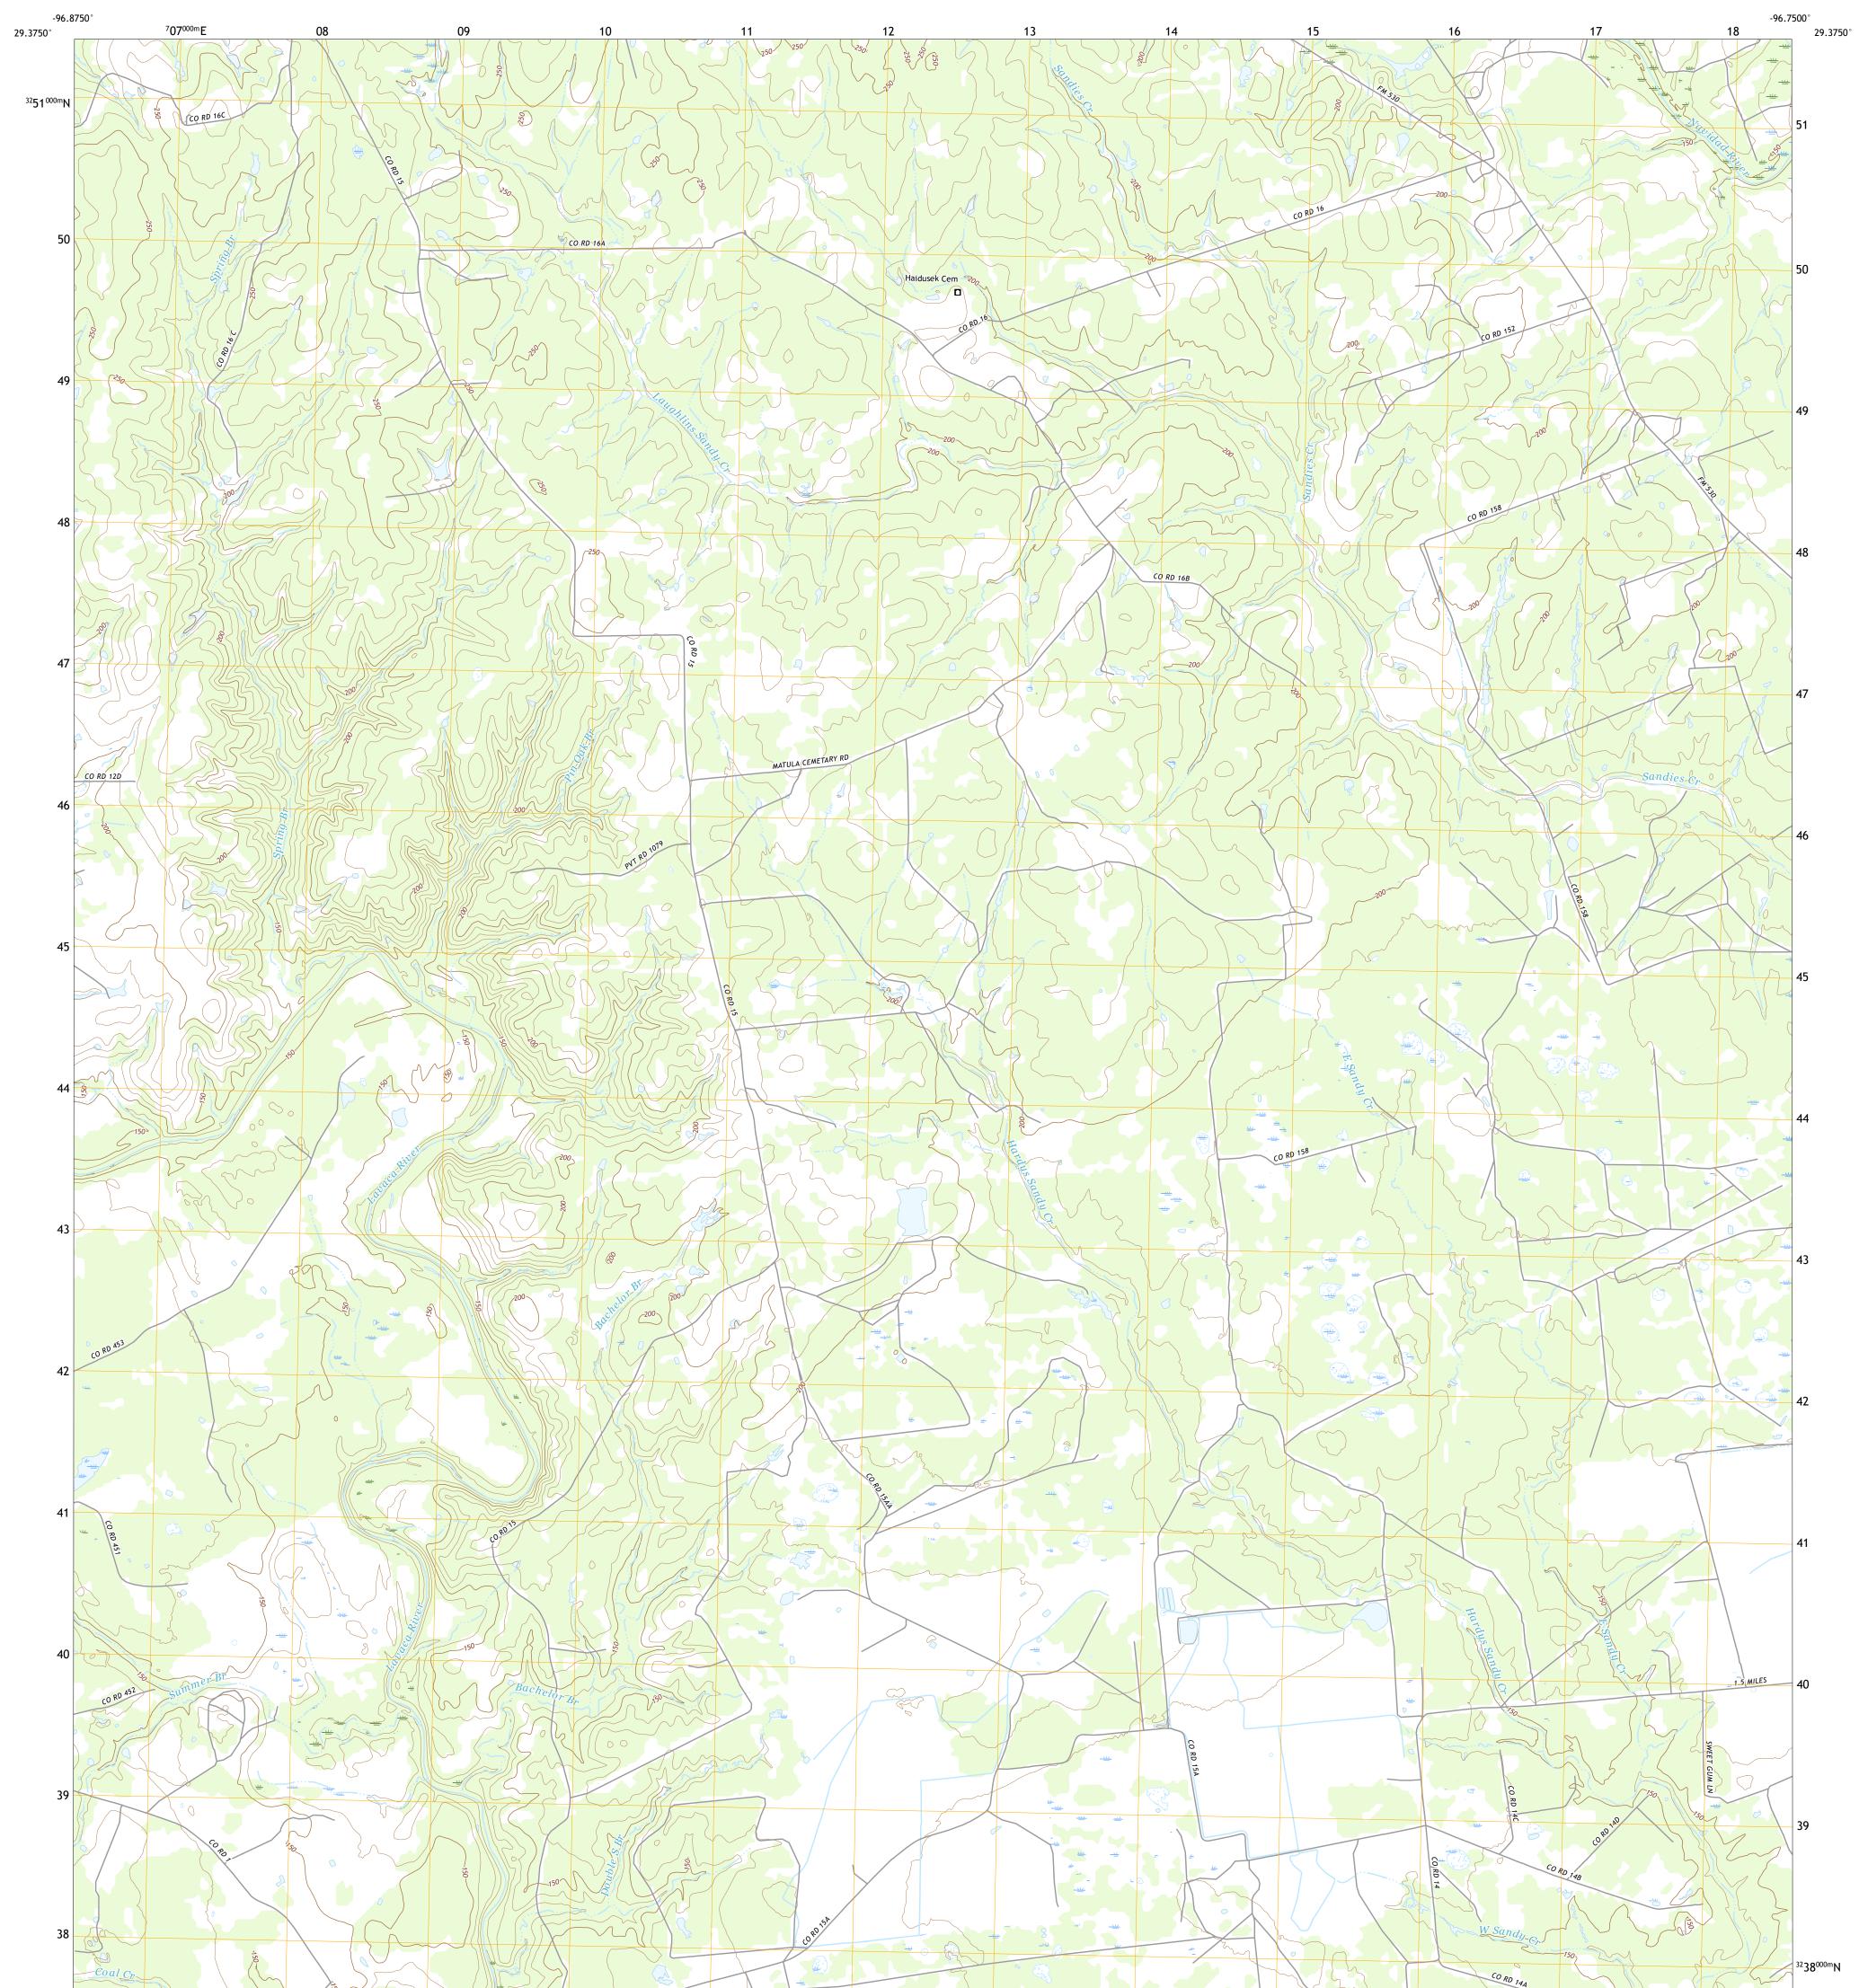

## U.S. DEPARTMENT OF THE INTERIOR U.S. GEOLOGICAL SURVEY

HALLETTSVILLE SE QUADRANGLE TEXAS - LAVACA COUNTY 7.5-MINUTE SERIES

**Produced by the United States Geological Survey** North American Datum of 1983 (NAD83) World Geodetic System of 1984 (WGS84). Projection and 1 000-meter grid:Universal Transverse Mercator, Zone 14R This map is not a legal document. Boundaries may be generalized for this map scale. Private lands within government reservations may not be shown. Obtain permission before entering private lands.

.....NAIP, October 2016 - November 2016 U.S. Census Bureau, 2015 - 2019 ......GNIS, Not Available .....National Hydrography Dataset, 2002 - 2018 .....National Elevation Dataset, 2019 .....Multiple sources; see metadata file 2019 - 2021 Imagery.... Roads..... Names..... Hydrography..... Contours..... Boundaries.....Mu ..FWS National Wetlands Inventory Not Available Wetlands...