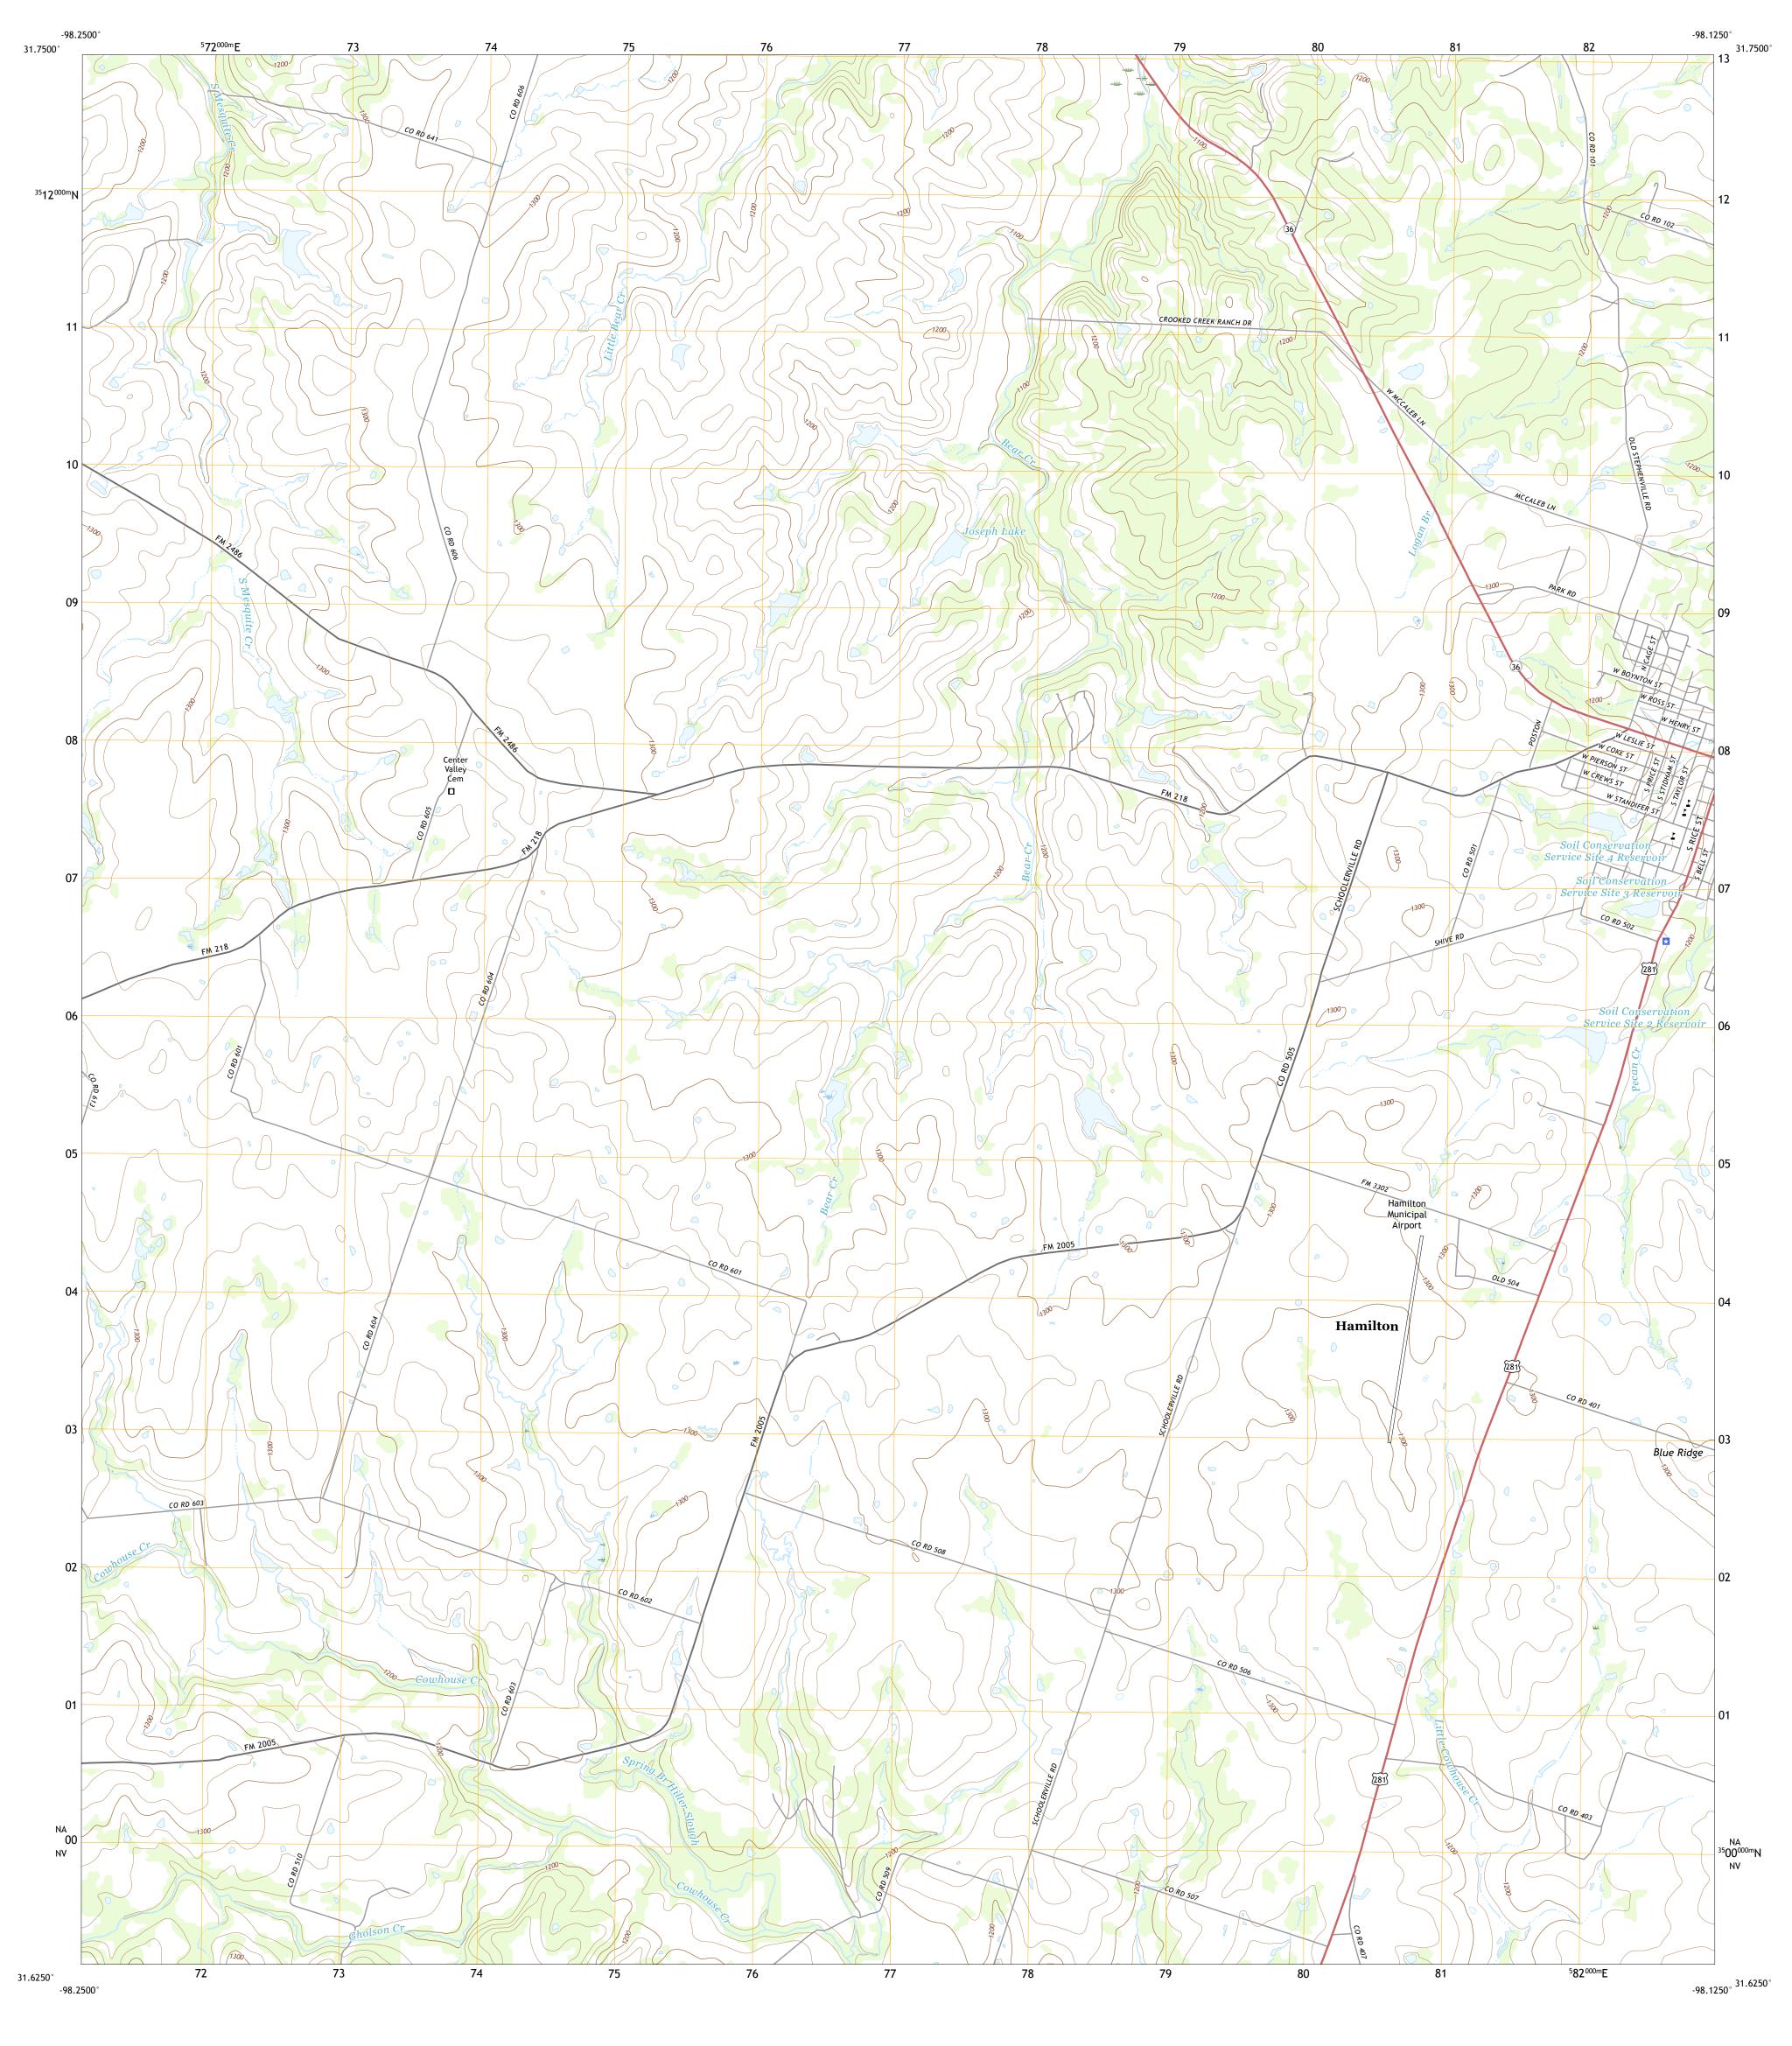

Produced by the United States Geological Survey North American Datum of 1983 (NAD83) World Geodetic System of 1984 (WGS84). Projection and 1 000-meter grid:Universal Transverse Mercator, Zone 14R This map is not a legal document. Boundaries may be generalized for this map scale. Private lands within government reservations may not be shown. Obtain permission before entering private lands. Imagery.... Roads..... Names..... Hydrography...... Contours....

Boundaries...

Wetlands...

NA

NV

Grid Zone Designation 14R

This map was produced to conform with the National Geospatial Program US Topo Product Standard, 2011. A metadata file associated with this product is draft version 0.6.18