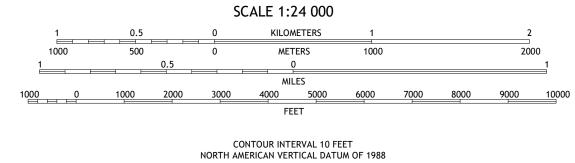

1°12′ 21 MILS

UTM GRID AND 2019 MAGNETIC NORTH DECLINATION AT CENTER OF SHEET

Grid Zone Designation

3°7′ 55 MILS

Produced by the United States Geological Survey
North American Datum of 1983 (NAD83)
World Geodetic System of 1984 (WGS84). Projection and
1 000-meter grid:Universal Transverse Mercator, Zone 14R

This map is not a legal document. Boundaries may be generalized for this map scale. Private lands within government reservations may not be shown. Obtain permission before

entering private lands.

Hydrography..... Contours....

Imagery.... Roads..... Names.....

Boundaries....



This map was produced to conform with the National Geospatial Program US Topo Product Standard.



ROAD CLASSIFICATION

State Route