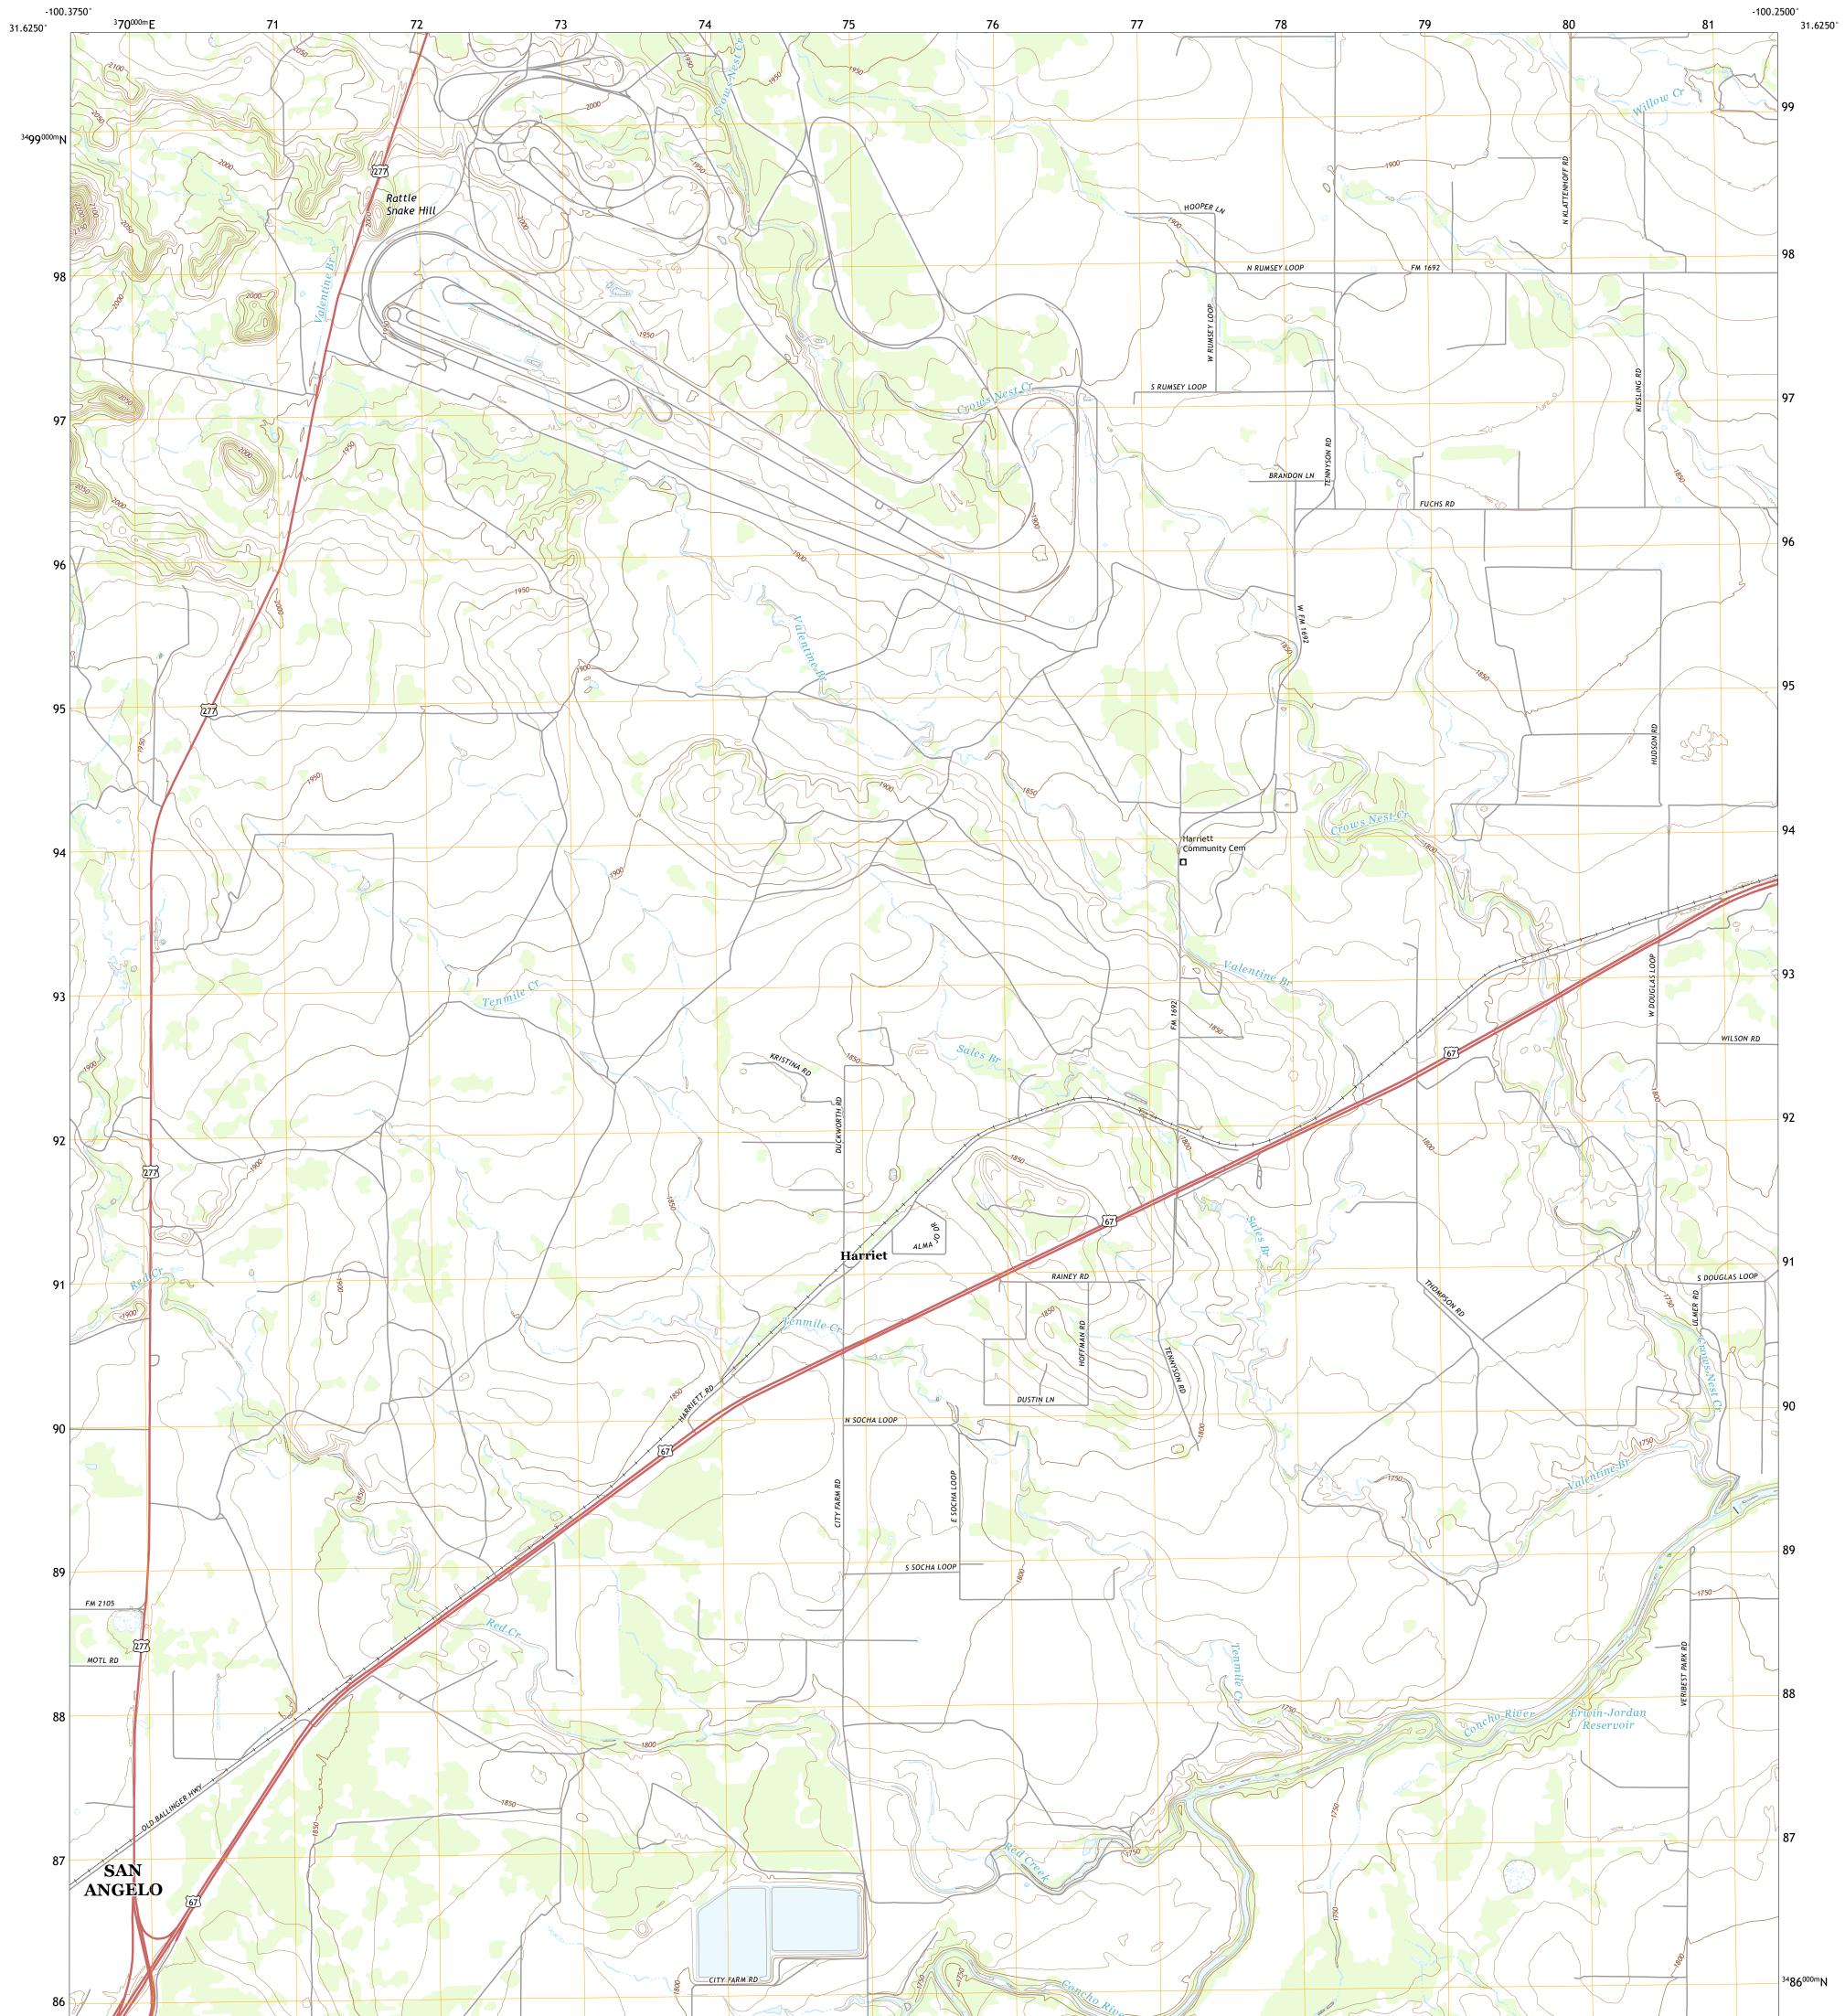

## U.S. DEPARTMENT OF THE INTERIOR U.S. GEOLOGICAL SURVEY

Produced by the United States Geological Survey North American Datum of 1983 (NAD83) World Geodetic System of 1984 (WGS84). Projection and 1 000-meter grid:Universal Transverse Mercator, Zone 14R This map is not a legal document. Boundaries may be generalized for this map scale. Private lands within government reservations may not be shown. Obtain permission before entering private lands.

.....NAIP, August 2016 - November 2016 ......U.S. Census Bureau, 2015 - 2018 ......GNIS, 1979 - 2022 ......Autional Hydrography Dataset, 2002 - 2018 .....National Elevation Dataset, 2019 .....Multiple sources; see metadata file 2019 - 2021 Imagery.... Roads..... Names..... Hydrography..... Contours.... Boundaries... Wetlands... ..FWS National Wetlands Inventory Not Available