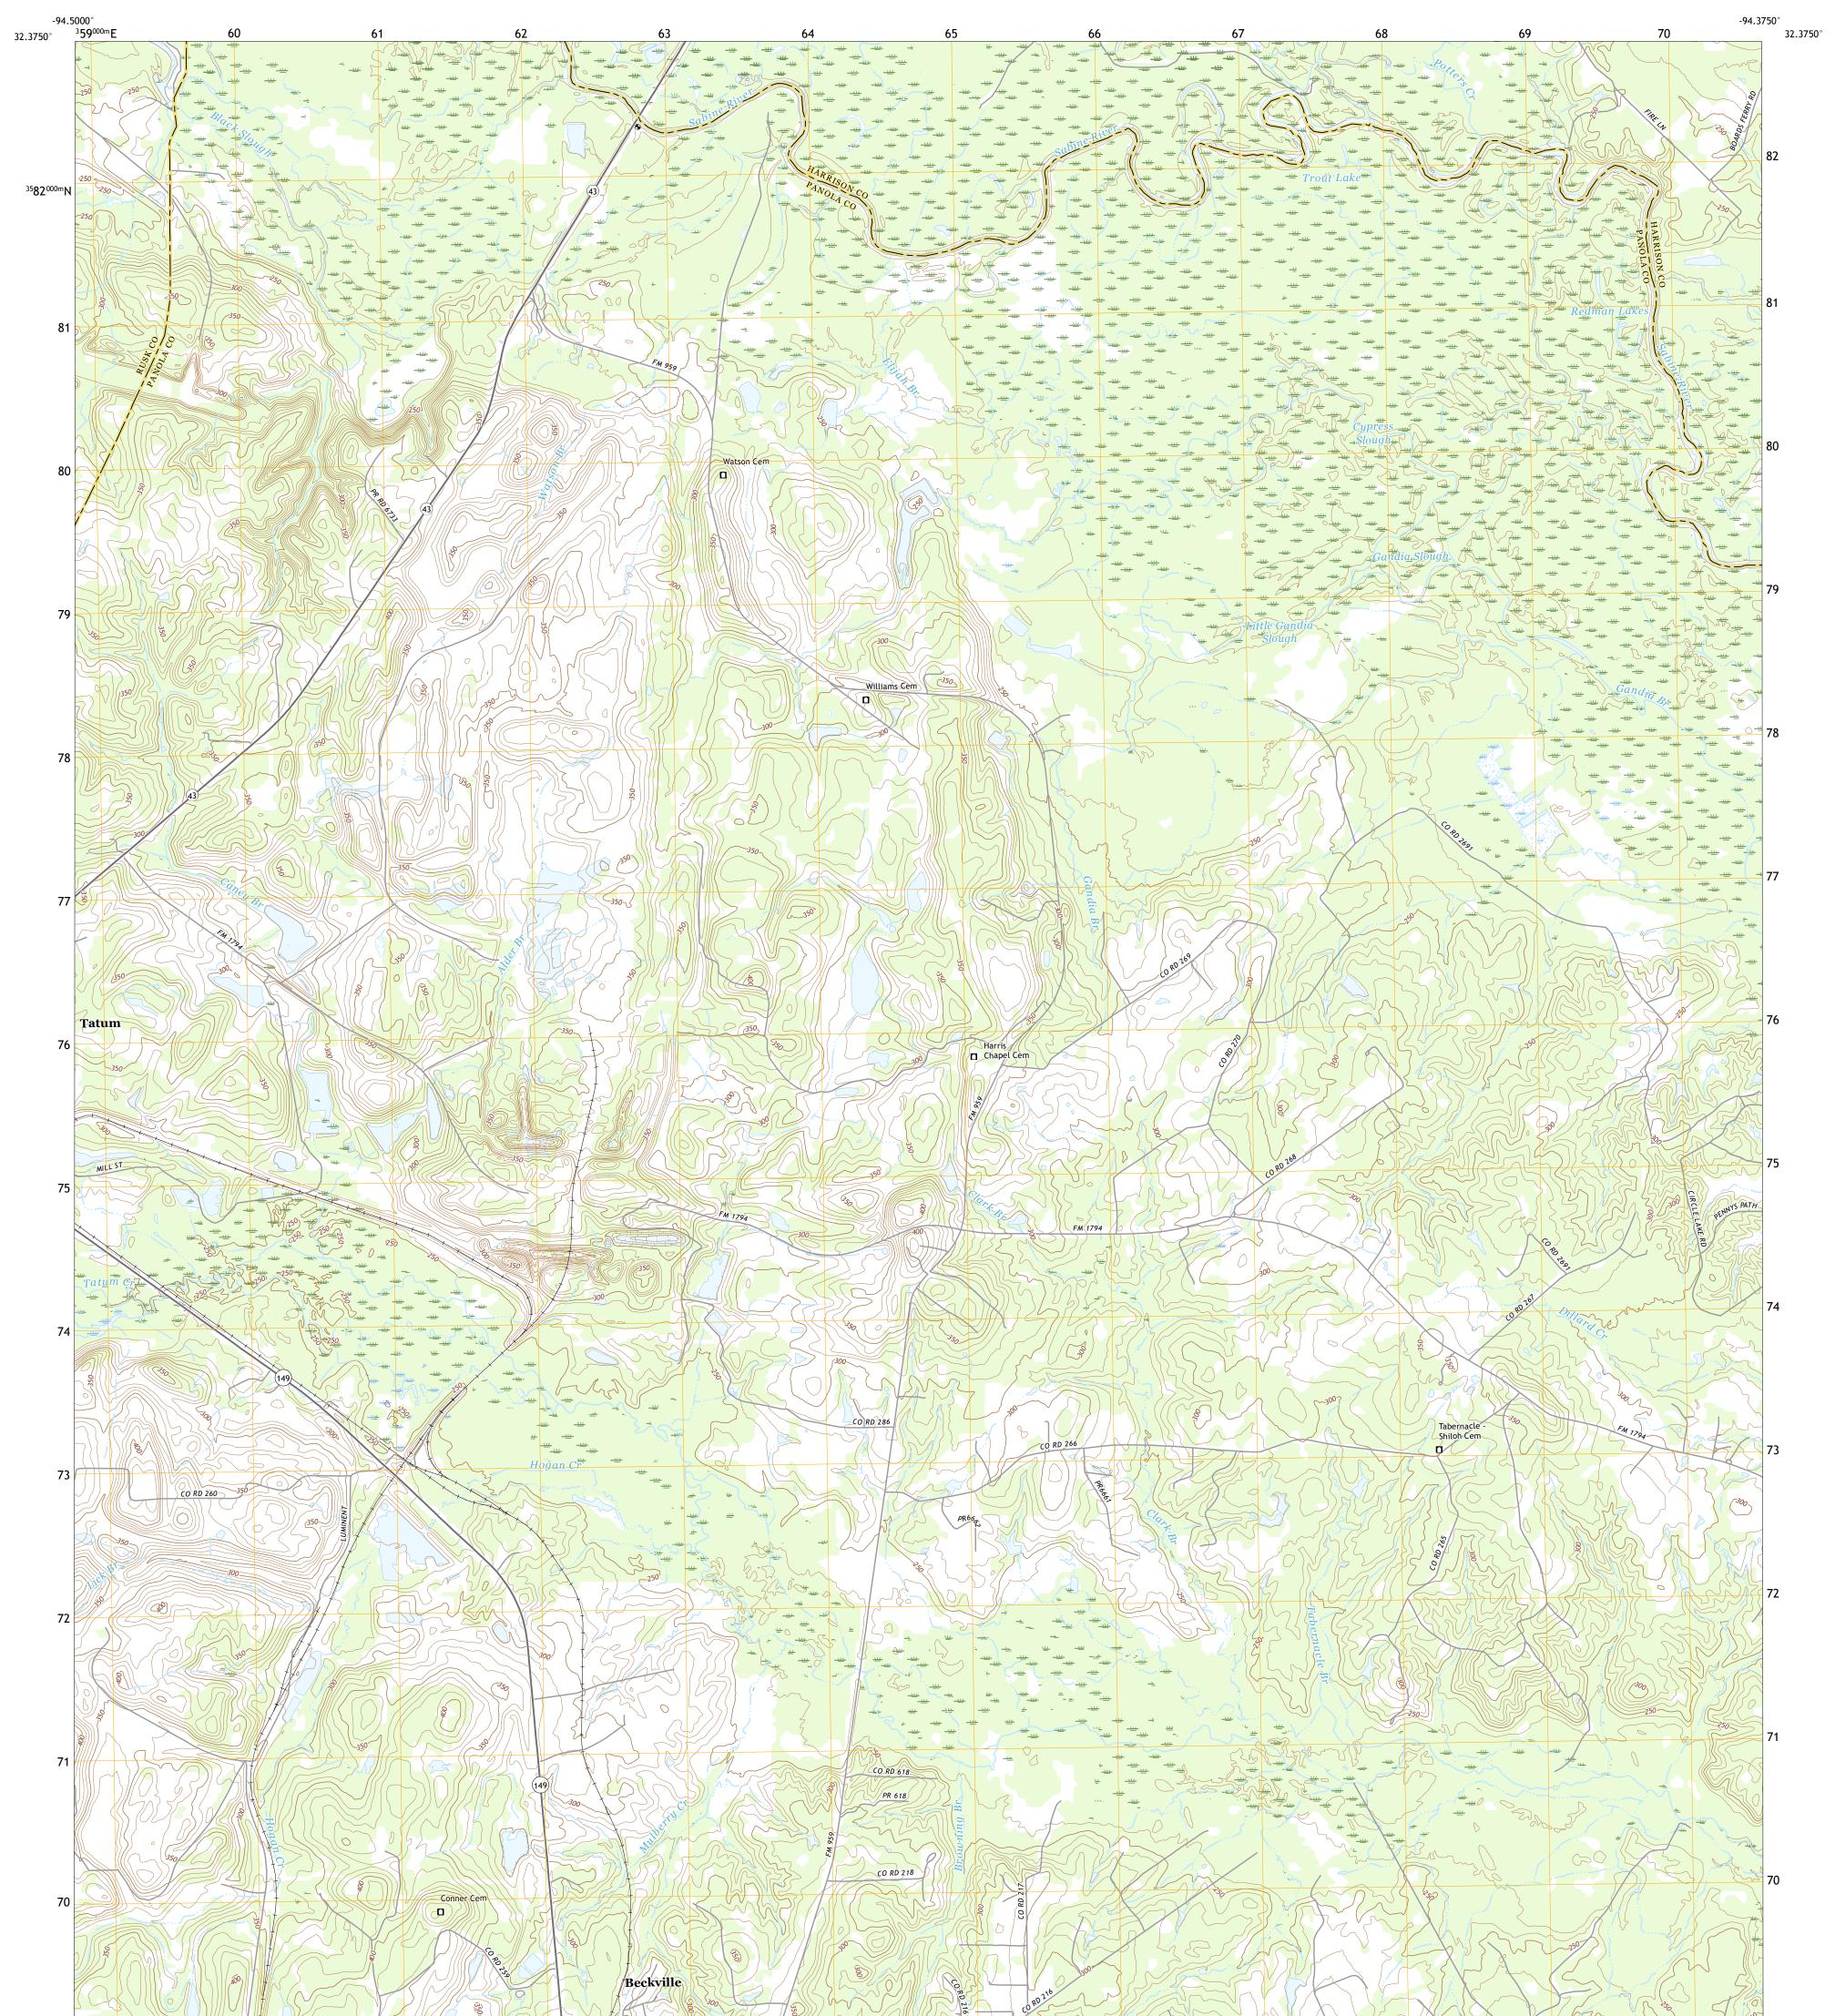

## U.S. DEPARTMENT OF THE INTERIOR U.S. GEOLOGICAL SURVEY

HARRIS CHAPEL QUADRANGLE TEXAS 7.5-MINUTE SERIES

**Produced by the United States Geological Survey** North American Datum of 1983 (NAD83) World Geodetic System of 1984 (WGS84). Projection and 1 000-meter grid:Universal Transverse Mercator, Zone 15S This map is not a legal document. Boundaries may be generalized for this map scale. Private lands within government reservations may not be shown. Obtain permission before entering private lands.