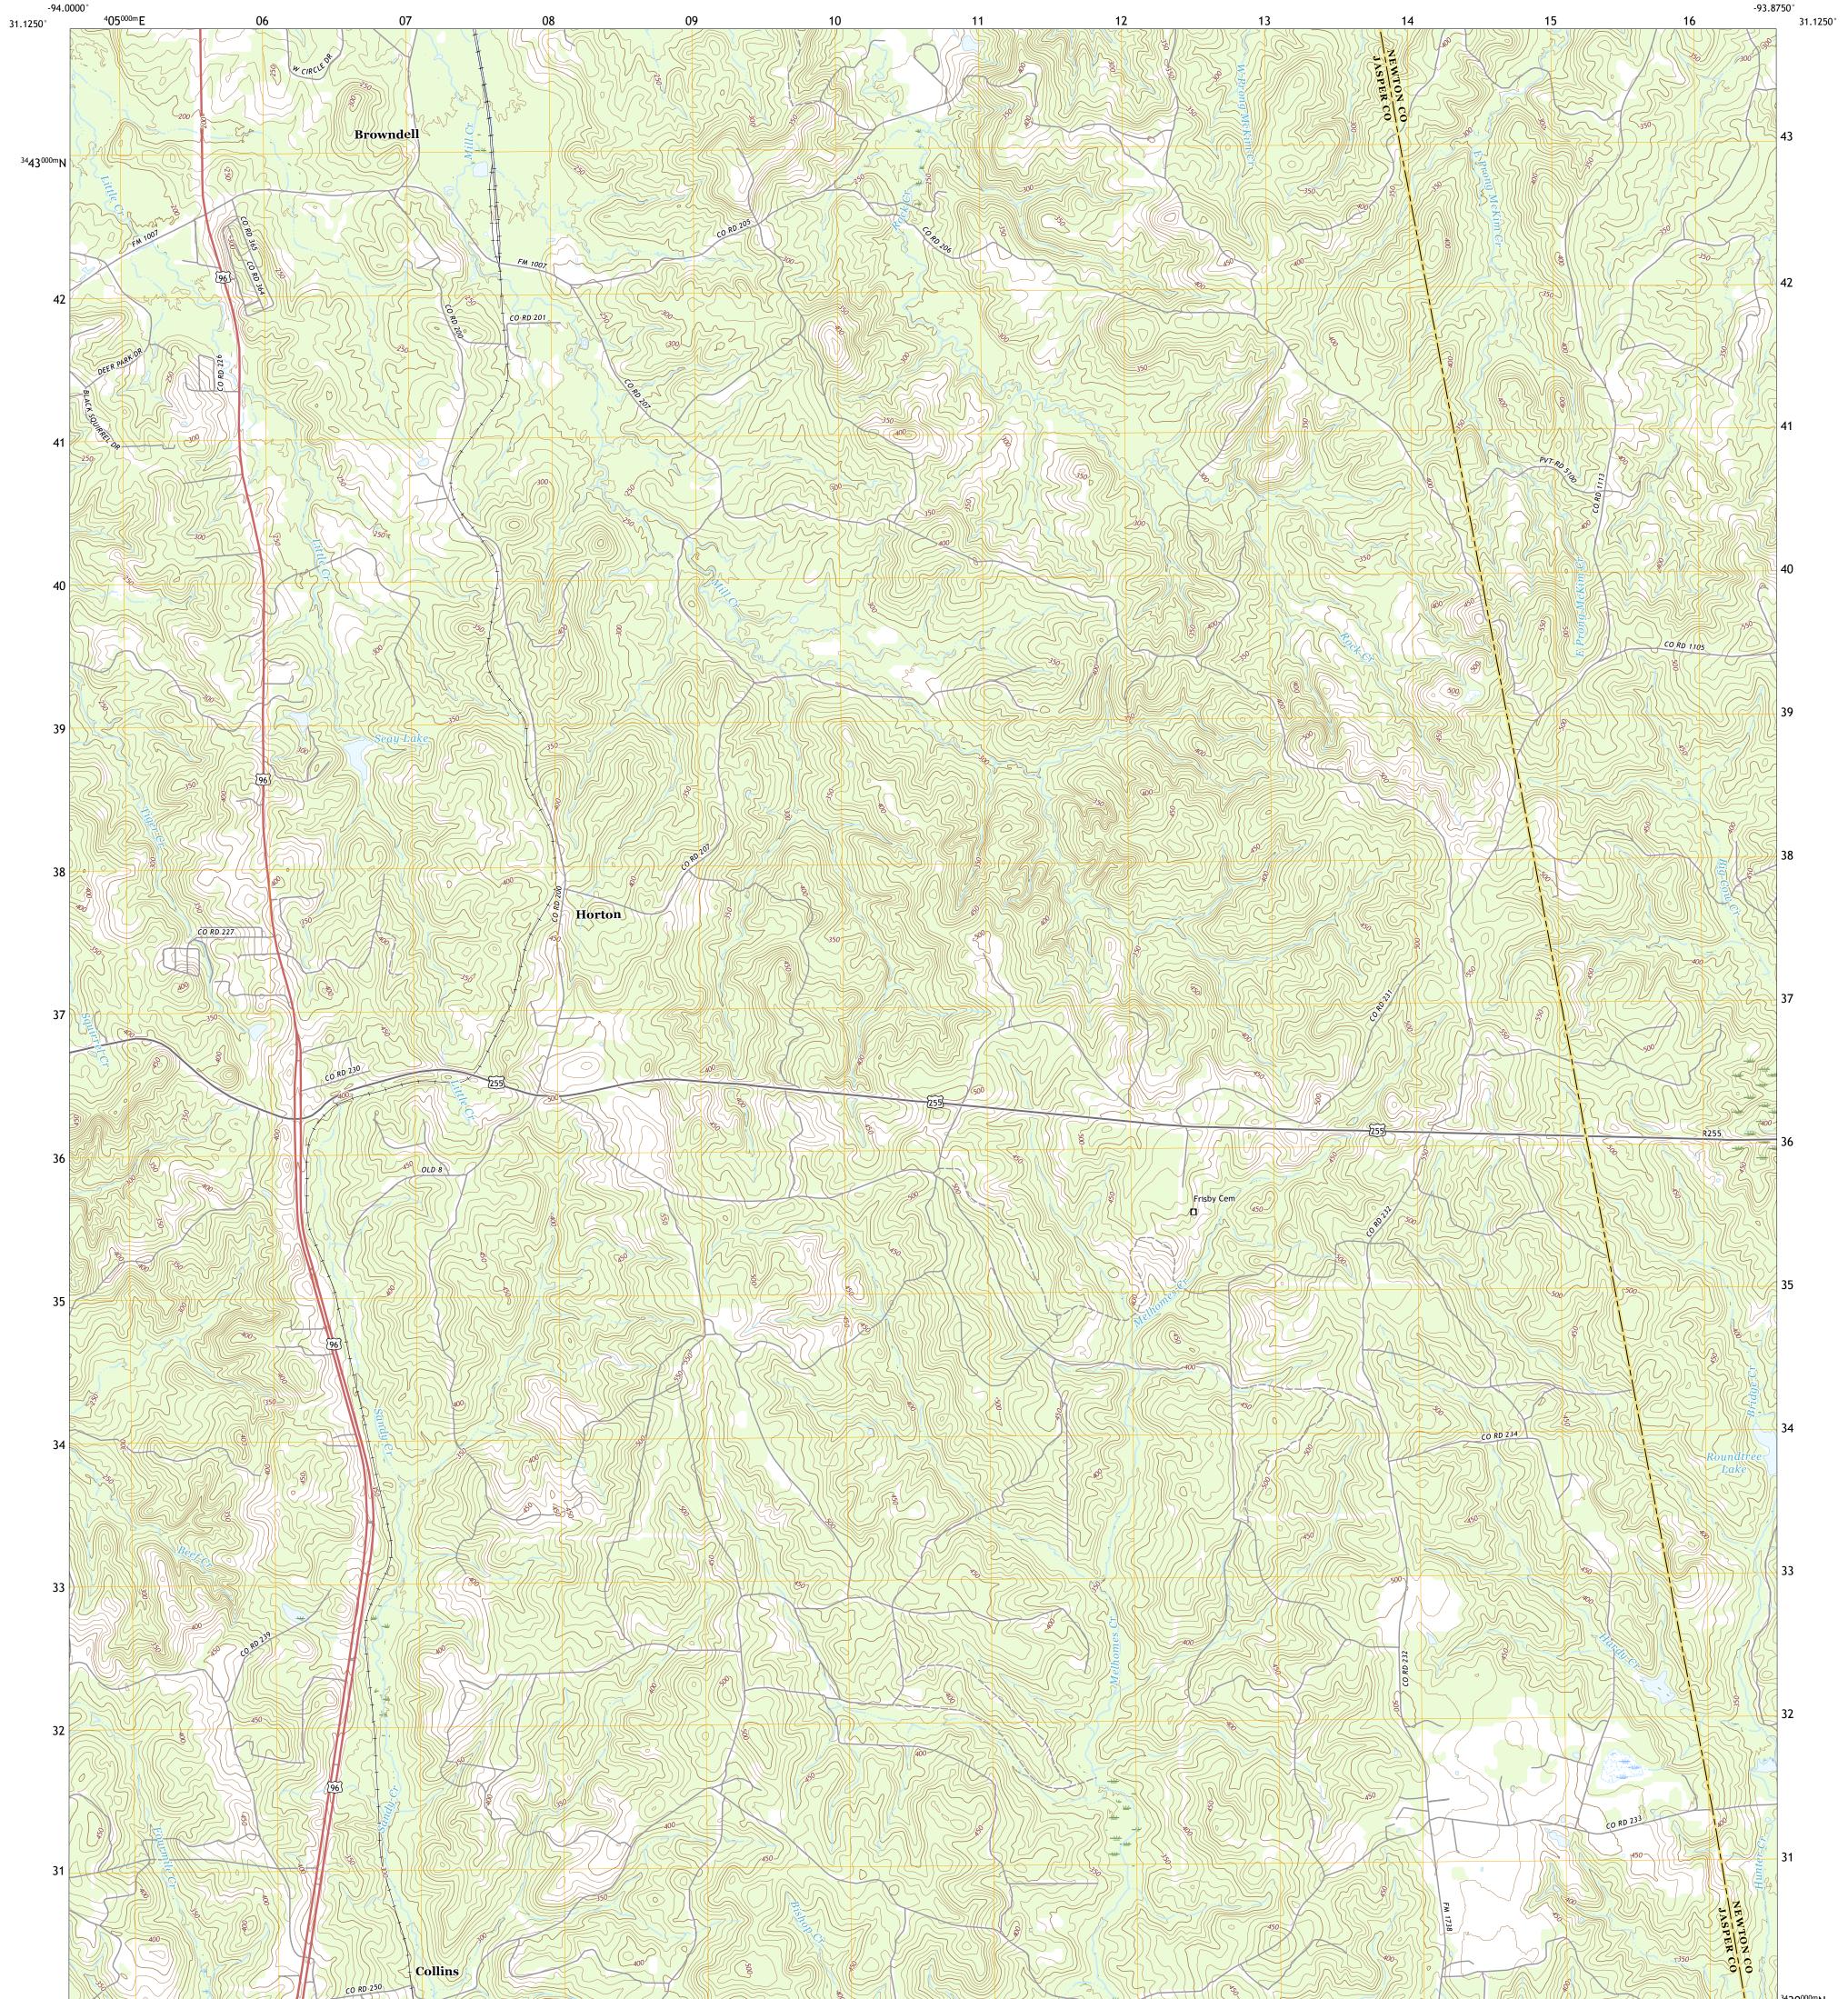

## U.S. DEPARTMENT OF THE INTERIOR U.S. GEOLOGICAL SURVEY

HARRISBURG QUADRANGLE TEXAS 7.5-MINUTE SERIES

**Produced by the United States Geological Survey** North American Datum of 1983 (NAD83) World Geodetic System of 1984 (WGS84). Projection and 1 000-meter grid:Universal Transverse Mercator, Zone 15R This map is not a legal document. Boundaries may be generalized for this map scale. Private lands within government reservations may not be shown. Obtain permission before entering private lands.