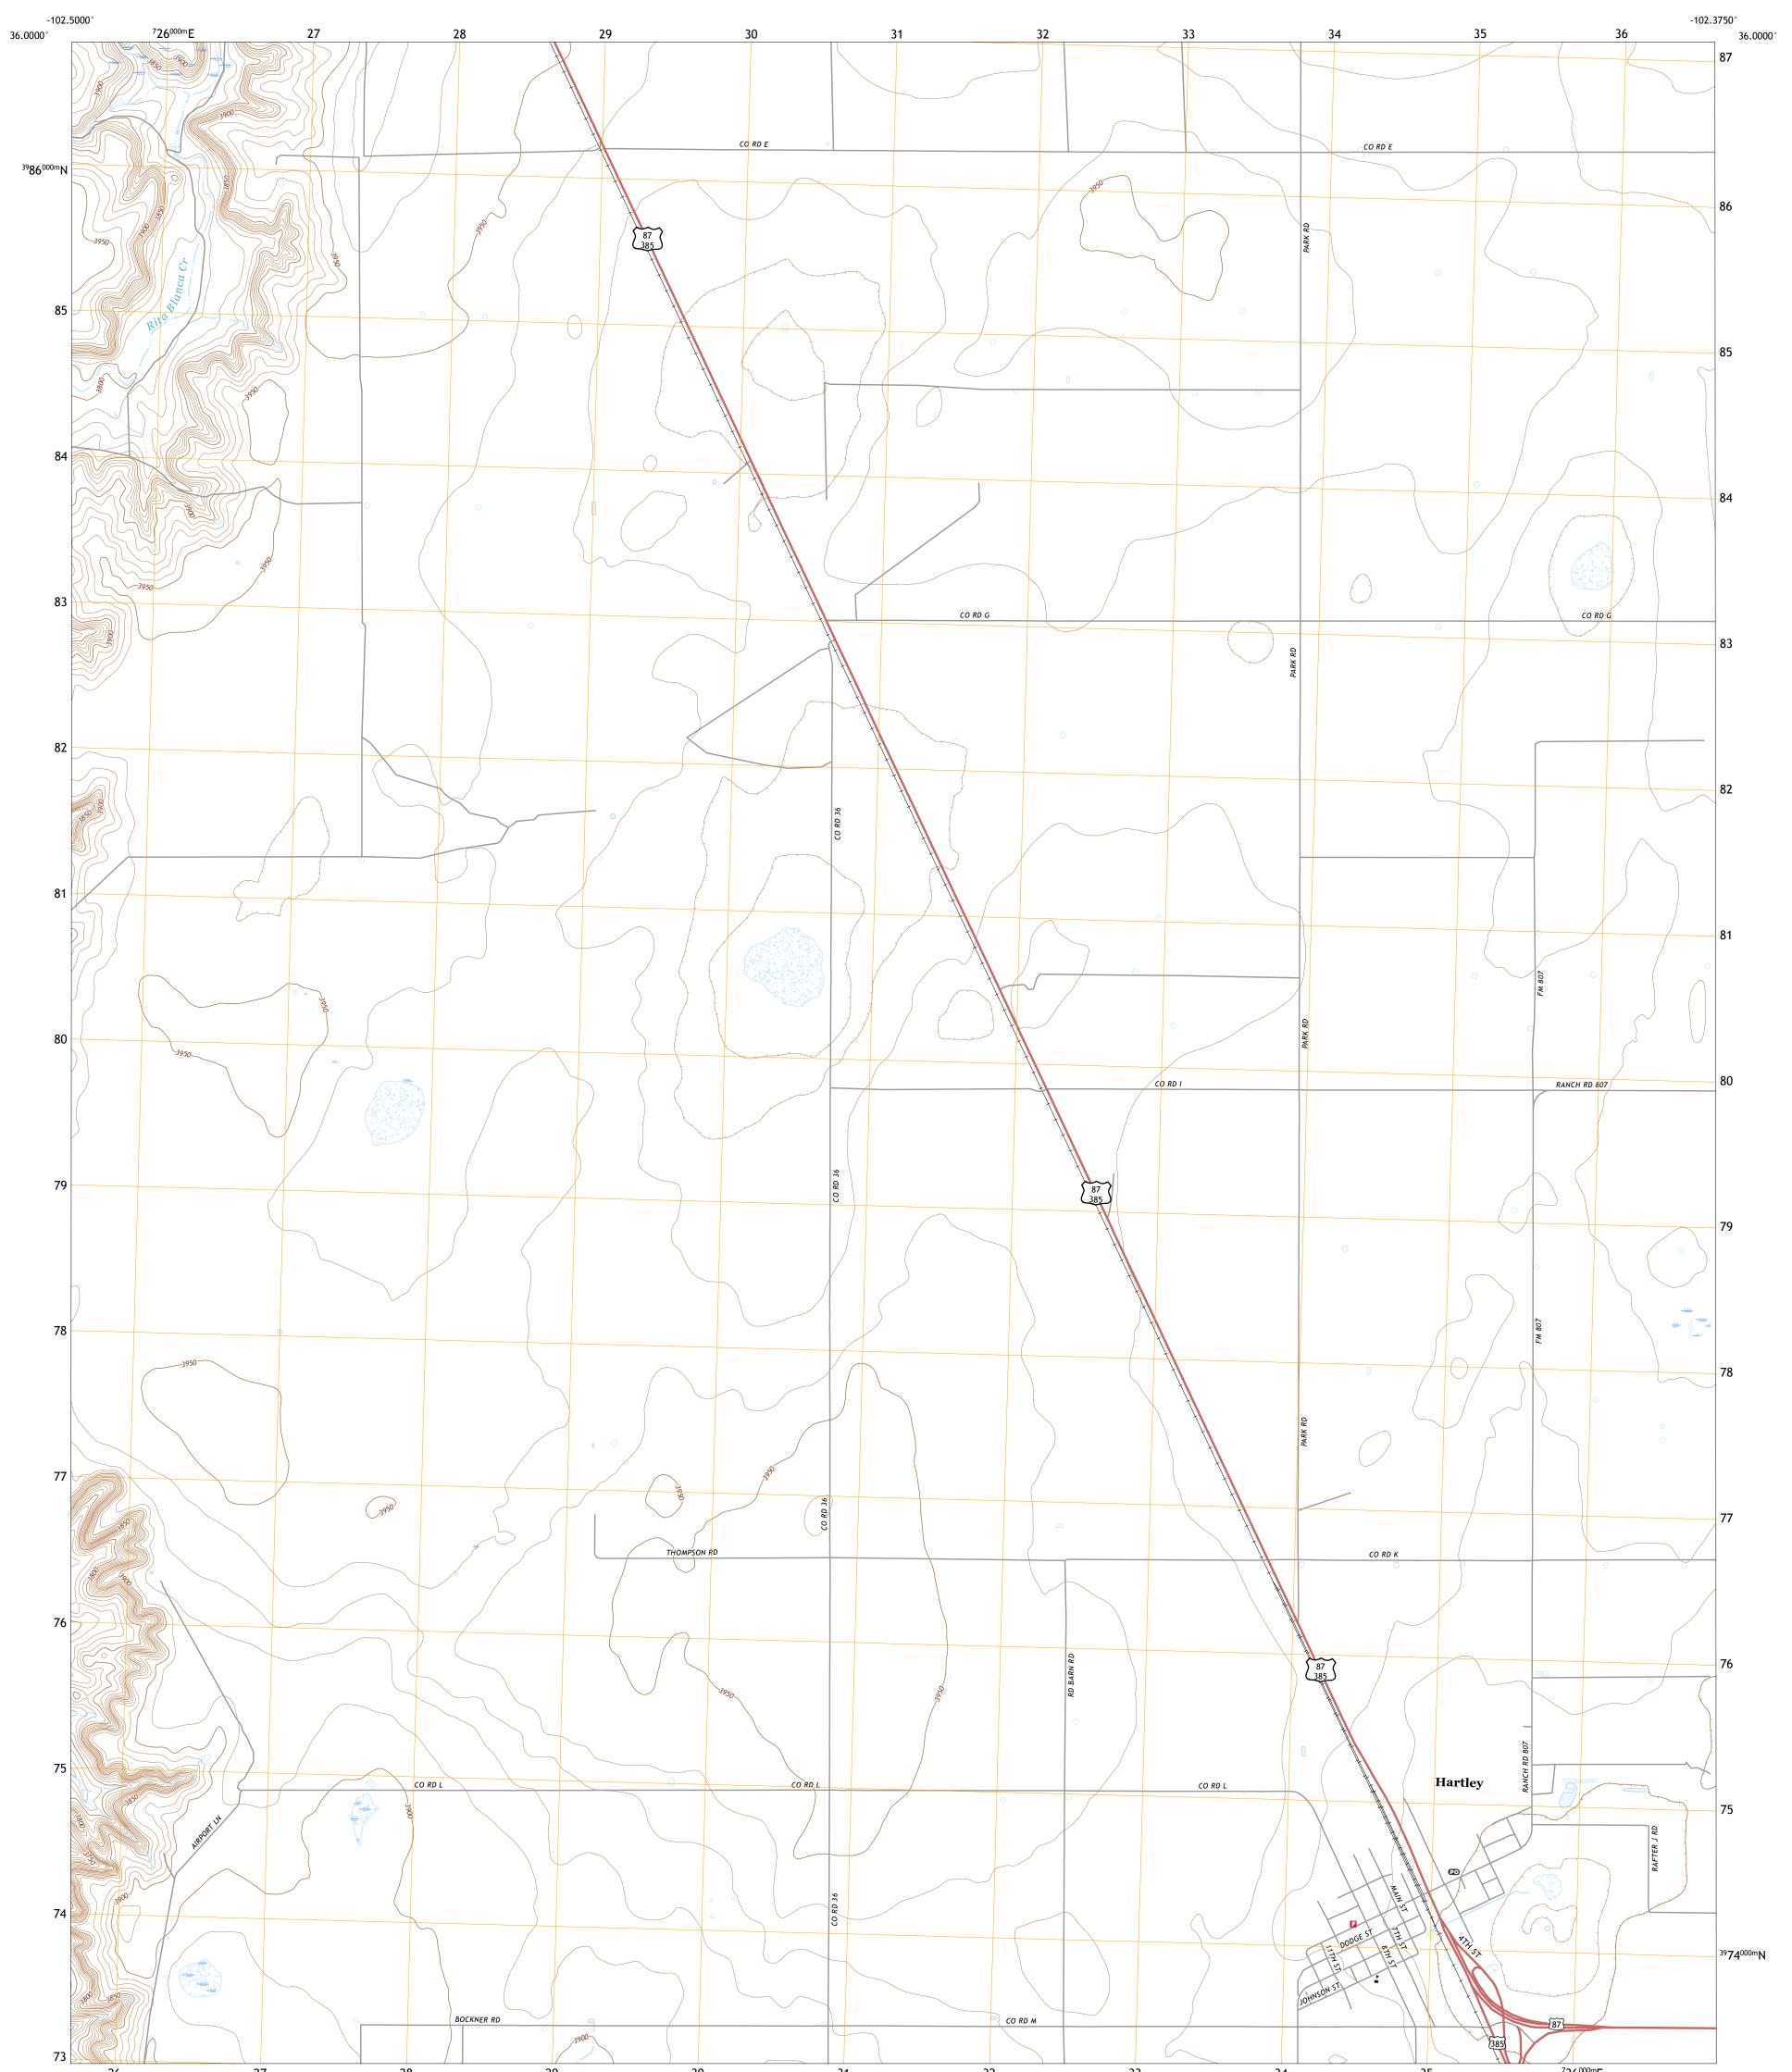

## U.S. DEPARTMENT OF THE INTERIOR U.S. GEOLOGICAL SURVEY

HARTLEY QUADRANGLE TEXAS - HARTLEY COUNTY 7.5-MINUTE SERIES

Produced by the United States Geological Survey North American Datum of 1983 (NAD83) World Geodetic System of 1984 (WGS84). Projection and 1 000-meter grid:Universal Transverse Mercator, Zone 13S This map is not a legal document. Boundaries may be generalized for this map scale. Private lands within government reservations may not be shown. Obtain permission before entering private lands.