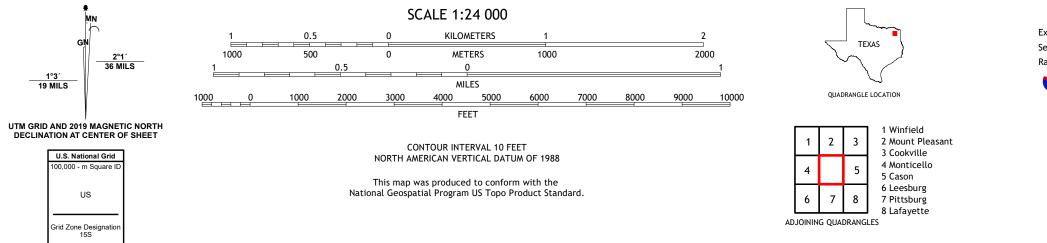

## U.S. DEPARTMENT OF THE INTERIOR U.S. GEOLOGICAL SURVEY

HARVARD QUADRANGLE TEXAS 7.5-MINUTE SERIES

Produced by the United States Geological Survey North American Datum of 1983 (NAD83) World Geodetic System of 1984 (WGS84). Projection and 1 000-meter grid:Universal Transverse Mercator, Zone 155 This map is not a legal document. Boundaries may be generalized for this map scale. Private lands within government reservations may not be shown. Obtain permission before entering private lands.