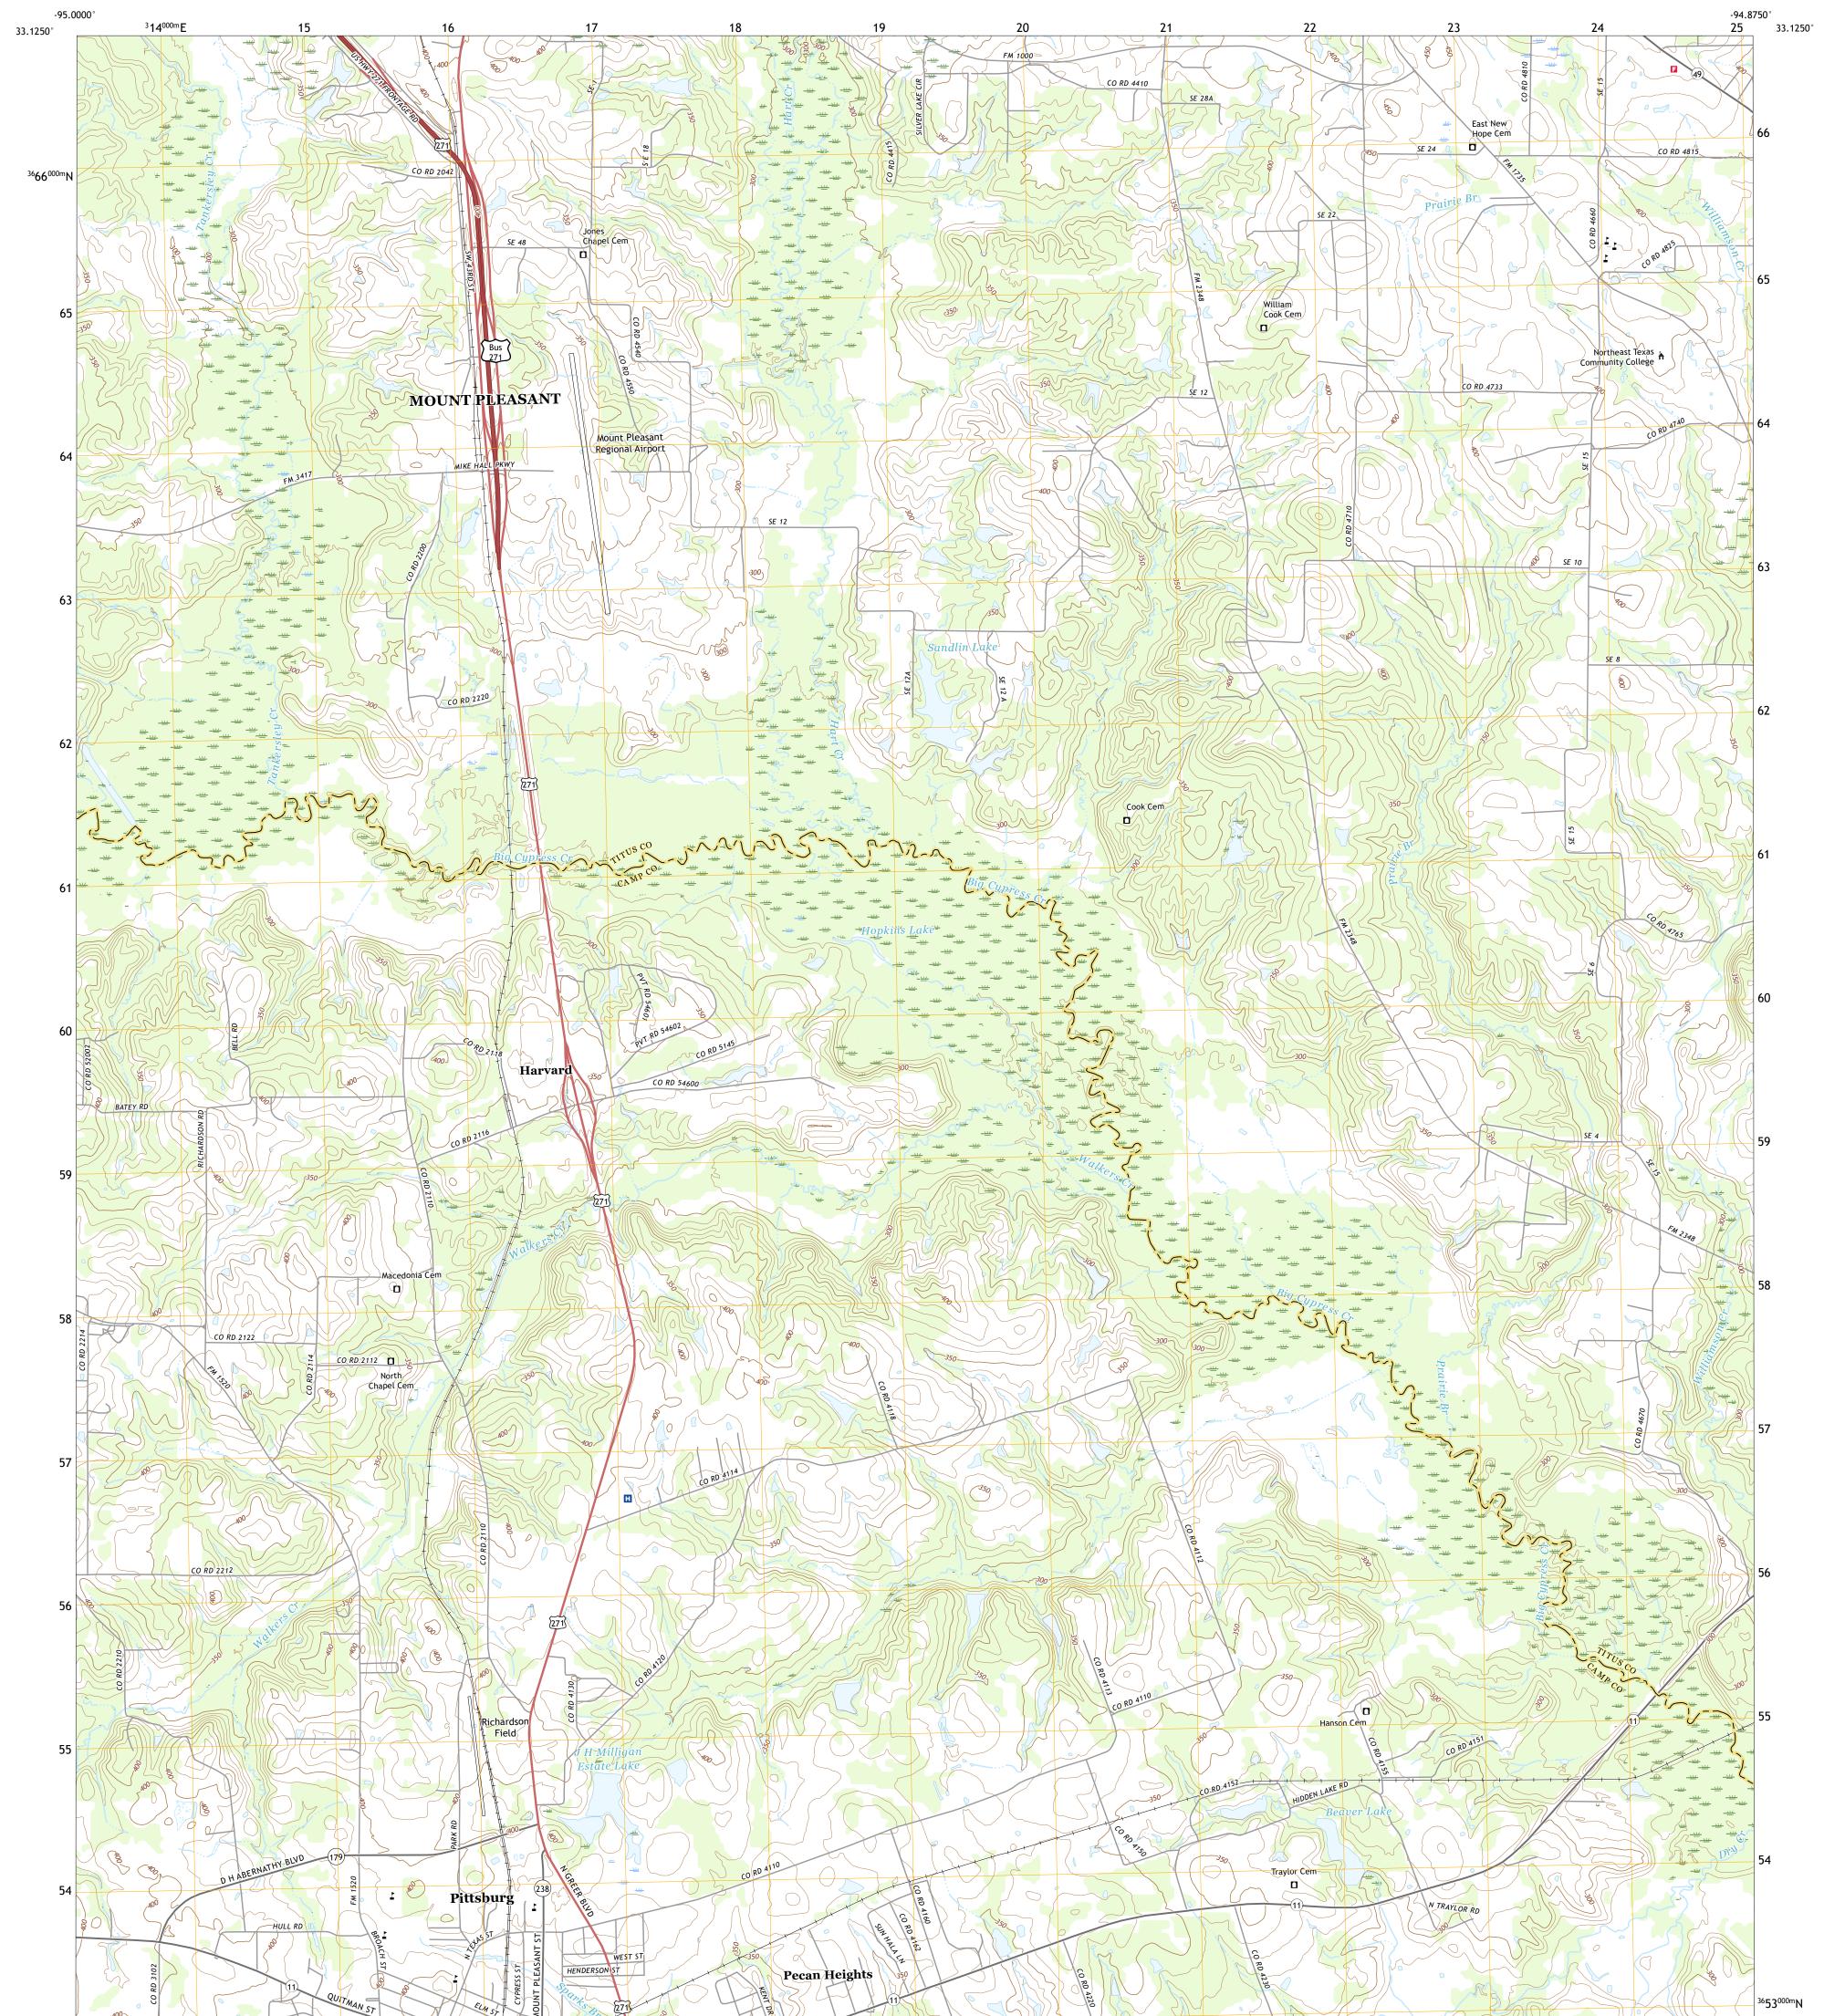

## U.S. DEPARTMENT OF THE INTERIOR U.S. GEOLOGICAL SURVEY

HARVARD QUADRANGLE TEXAS 7.5-MINUTE SERIES

Produced by the United States Geological Survey North American Datum of 1983 (NAD83) World Geodetic System of 1984 (WGS84). Projection and 1 000-meter grid:Universal Transverse Mercator, Zone 155 This map is not a legal document. Boundaries may be generalized for this map scale. Private lands within government reservations may not be shown. Obtain permission before entering private lands.