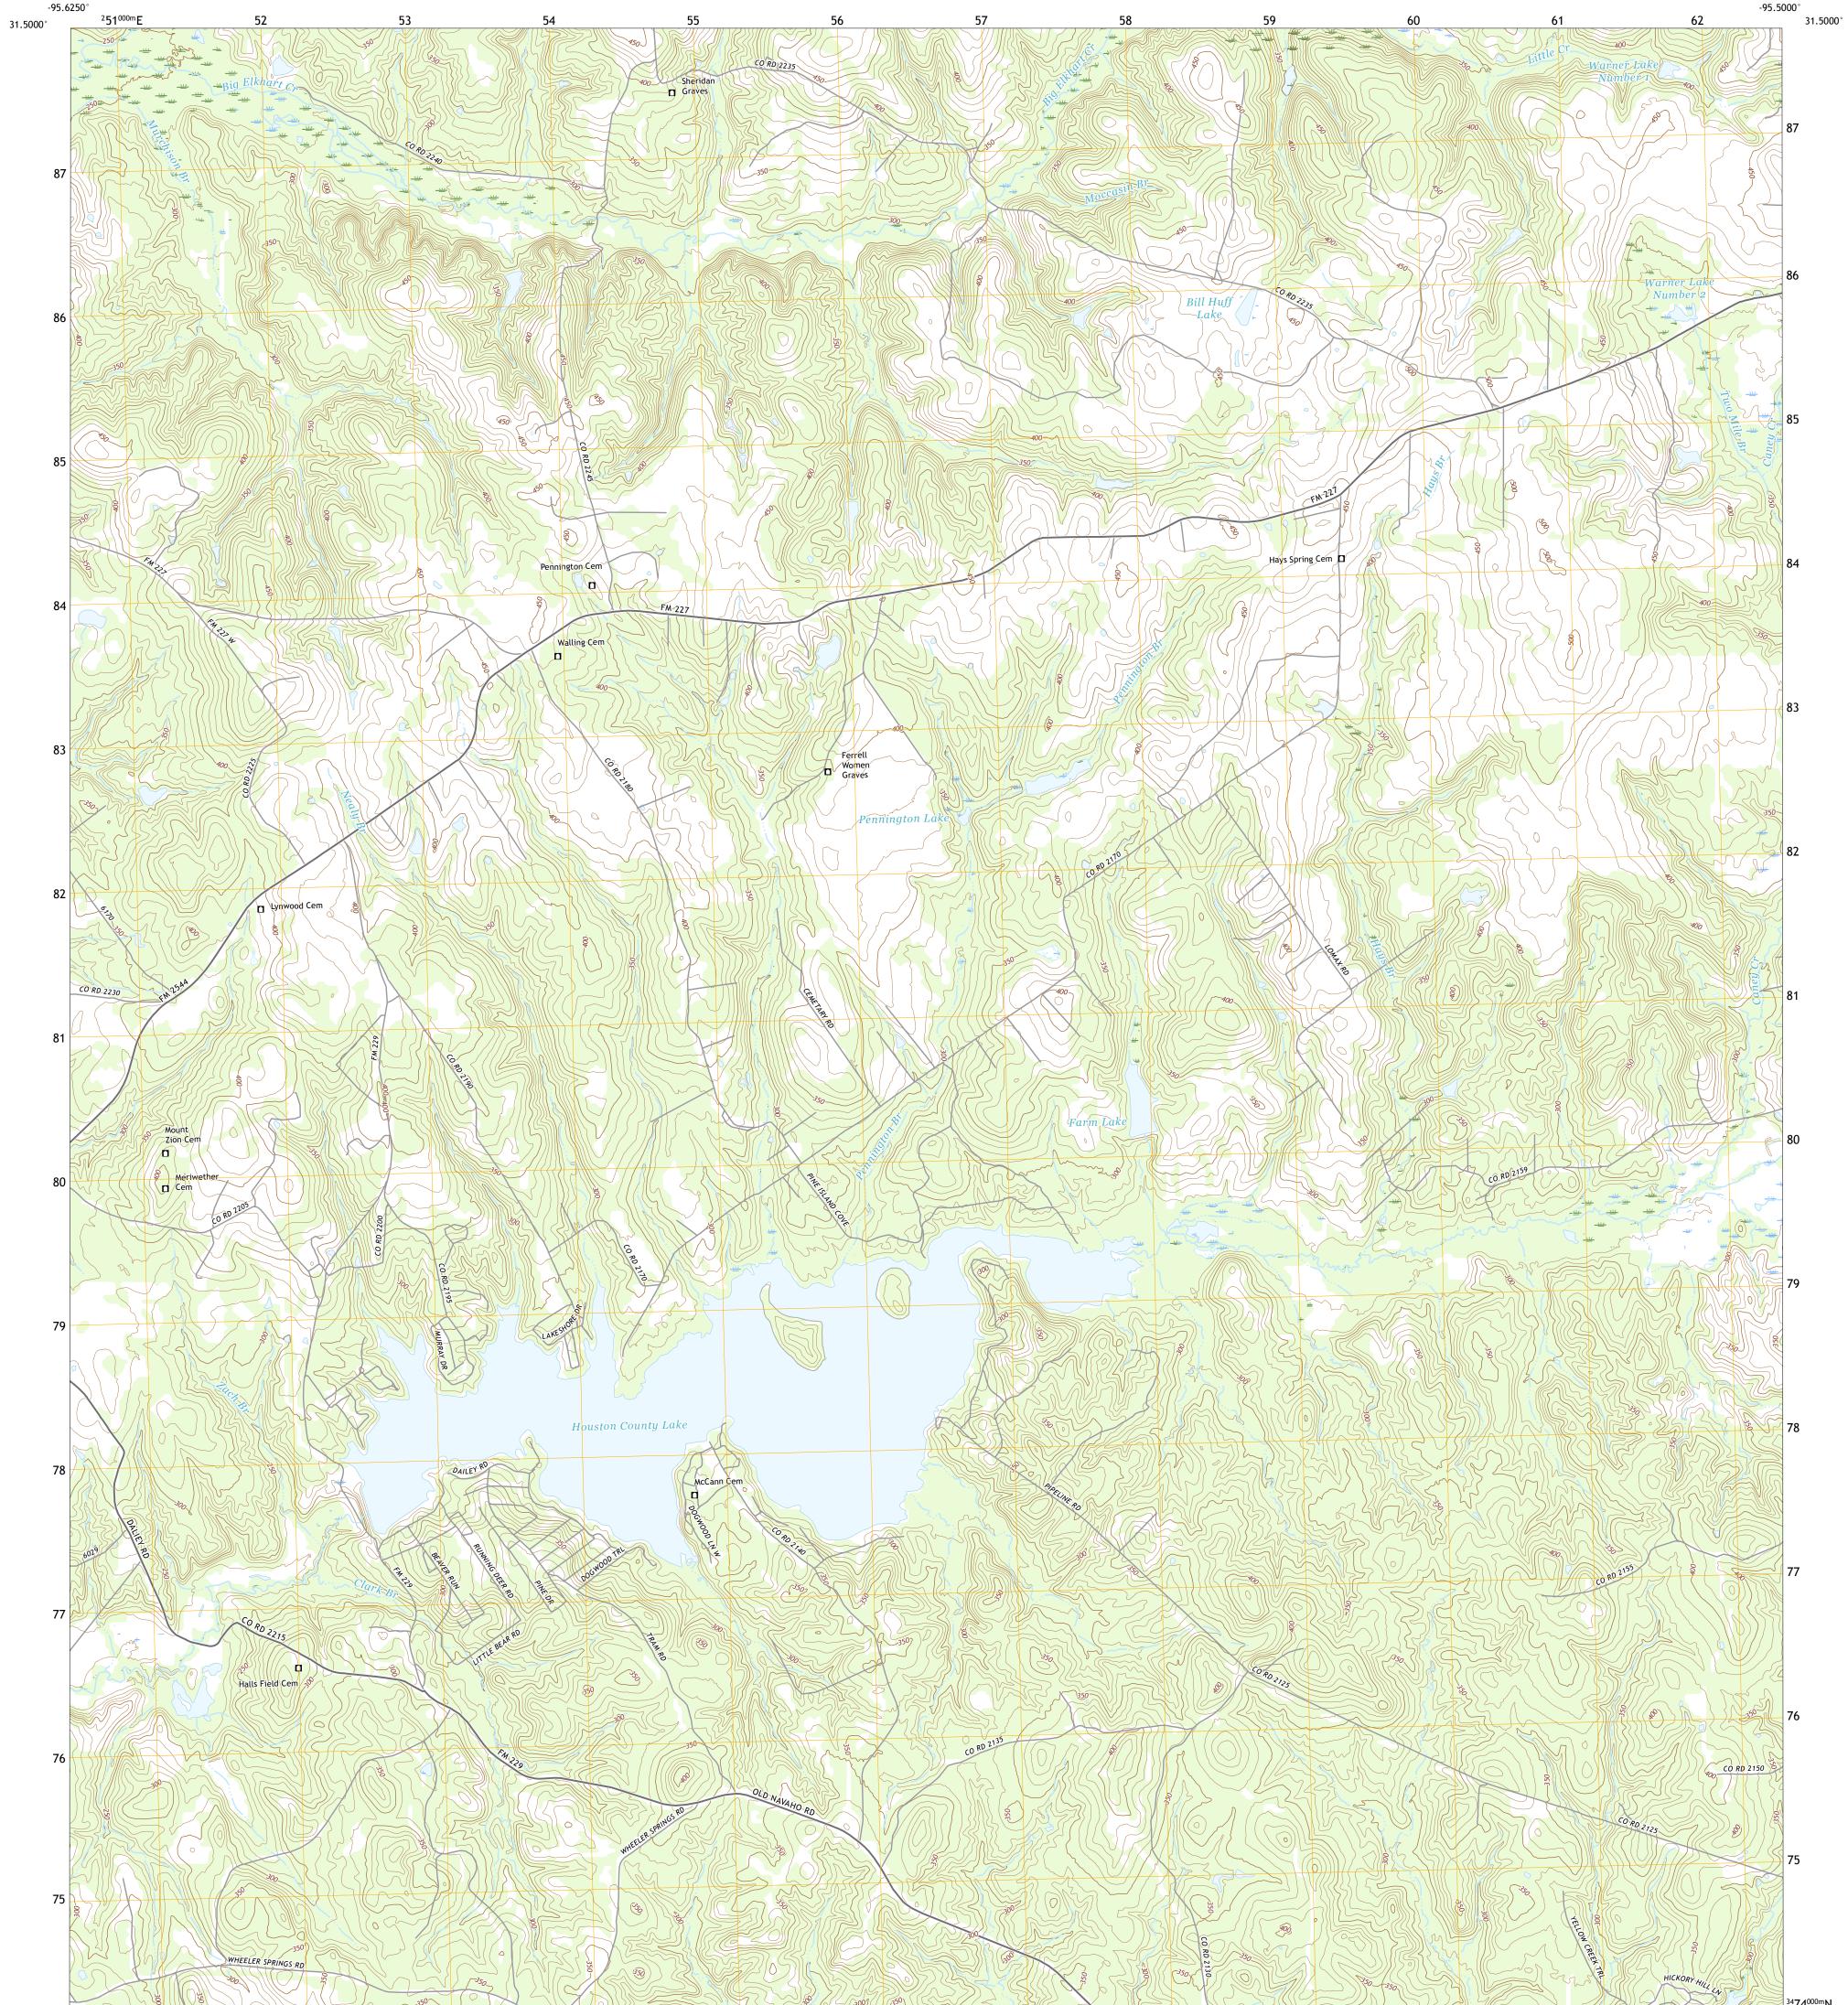

## U.S. DEPARTMENT OF THE INTERIOR U.S. GEOLOGICAL SURVEY

HAYS SPRING QUADRANGLE TEXAS - HOUSTON COUNTY 7.5-MINUTE SERIES

Produced by the United States Geological Survey North American Datum of 1983 (NAD83) World Geodetic System of 1984 (WGS84). Projection and 1 000-meter grid:Universal Transverse Mercator, Zone 15R This map is not a legal document. Boundaries may be generalized for this map scale. Private lands within government reservations may not be shown. Obtain permission before entering private lands.

.....NAIP, September 2016 - November 2016 U.S. Census Bureau, 2015 ......GNIS, 1979 - 2018 ......National Hydrography Dataset, 2002 - 2018 .....National Elevation Dataset, 2018 .....Multiple sources; see metadata file 2016 - 2017 Imagery... Roads..... Names..... Hydrography..... Contours.... Boundaries.... Wetlands... ..FWS National Wetlands Inventory 1980 - 1982