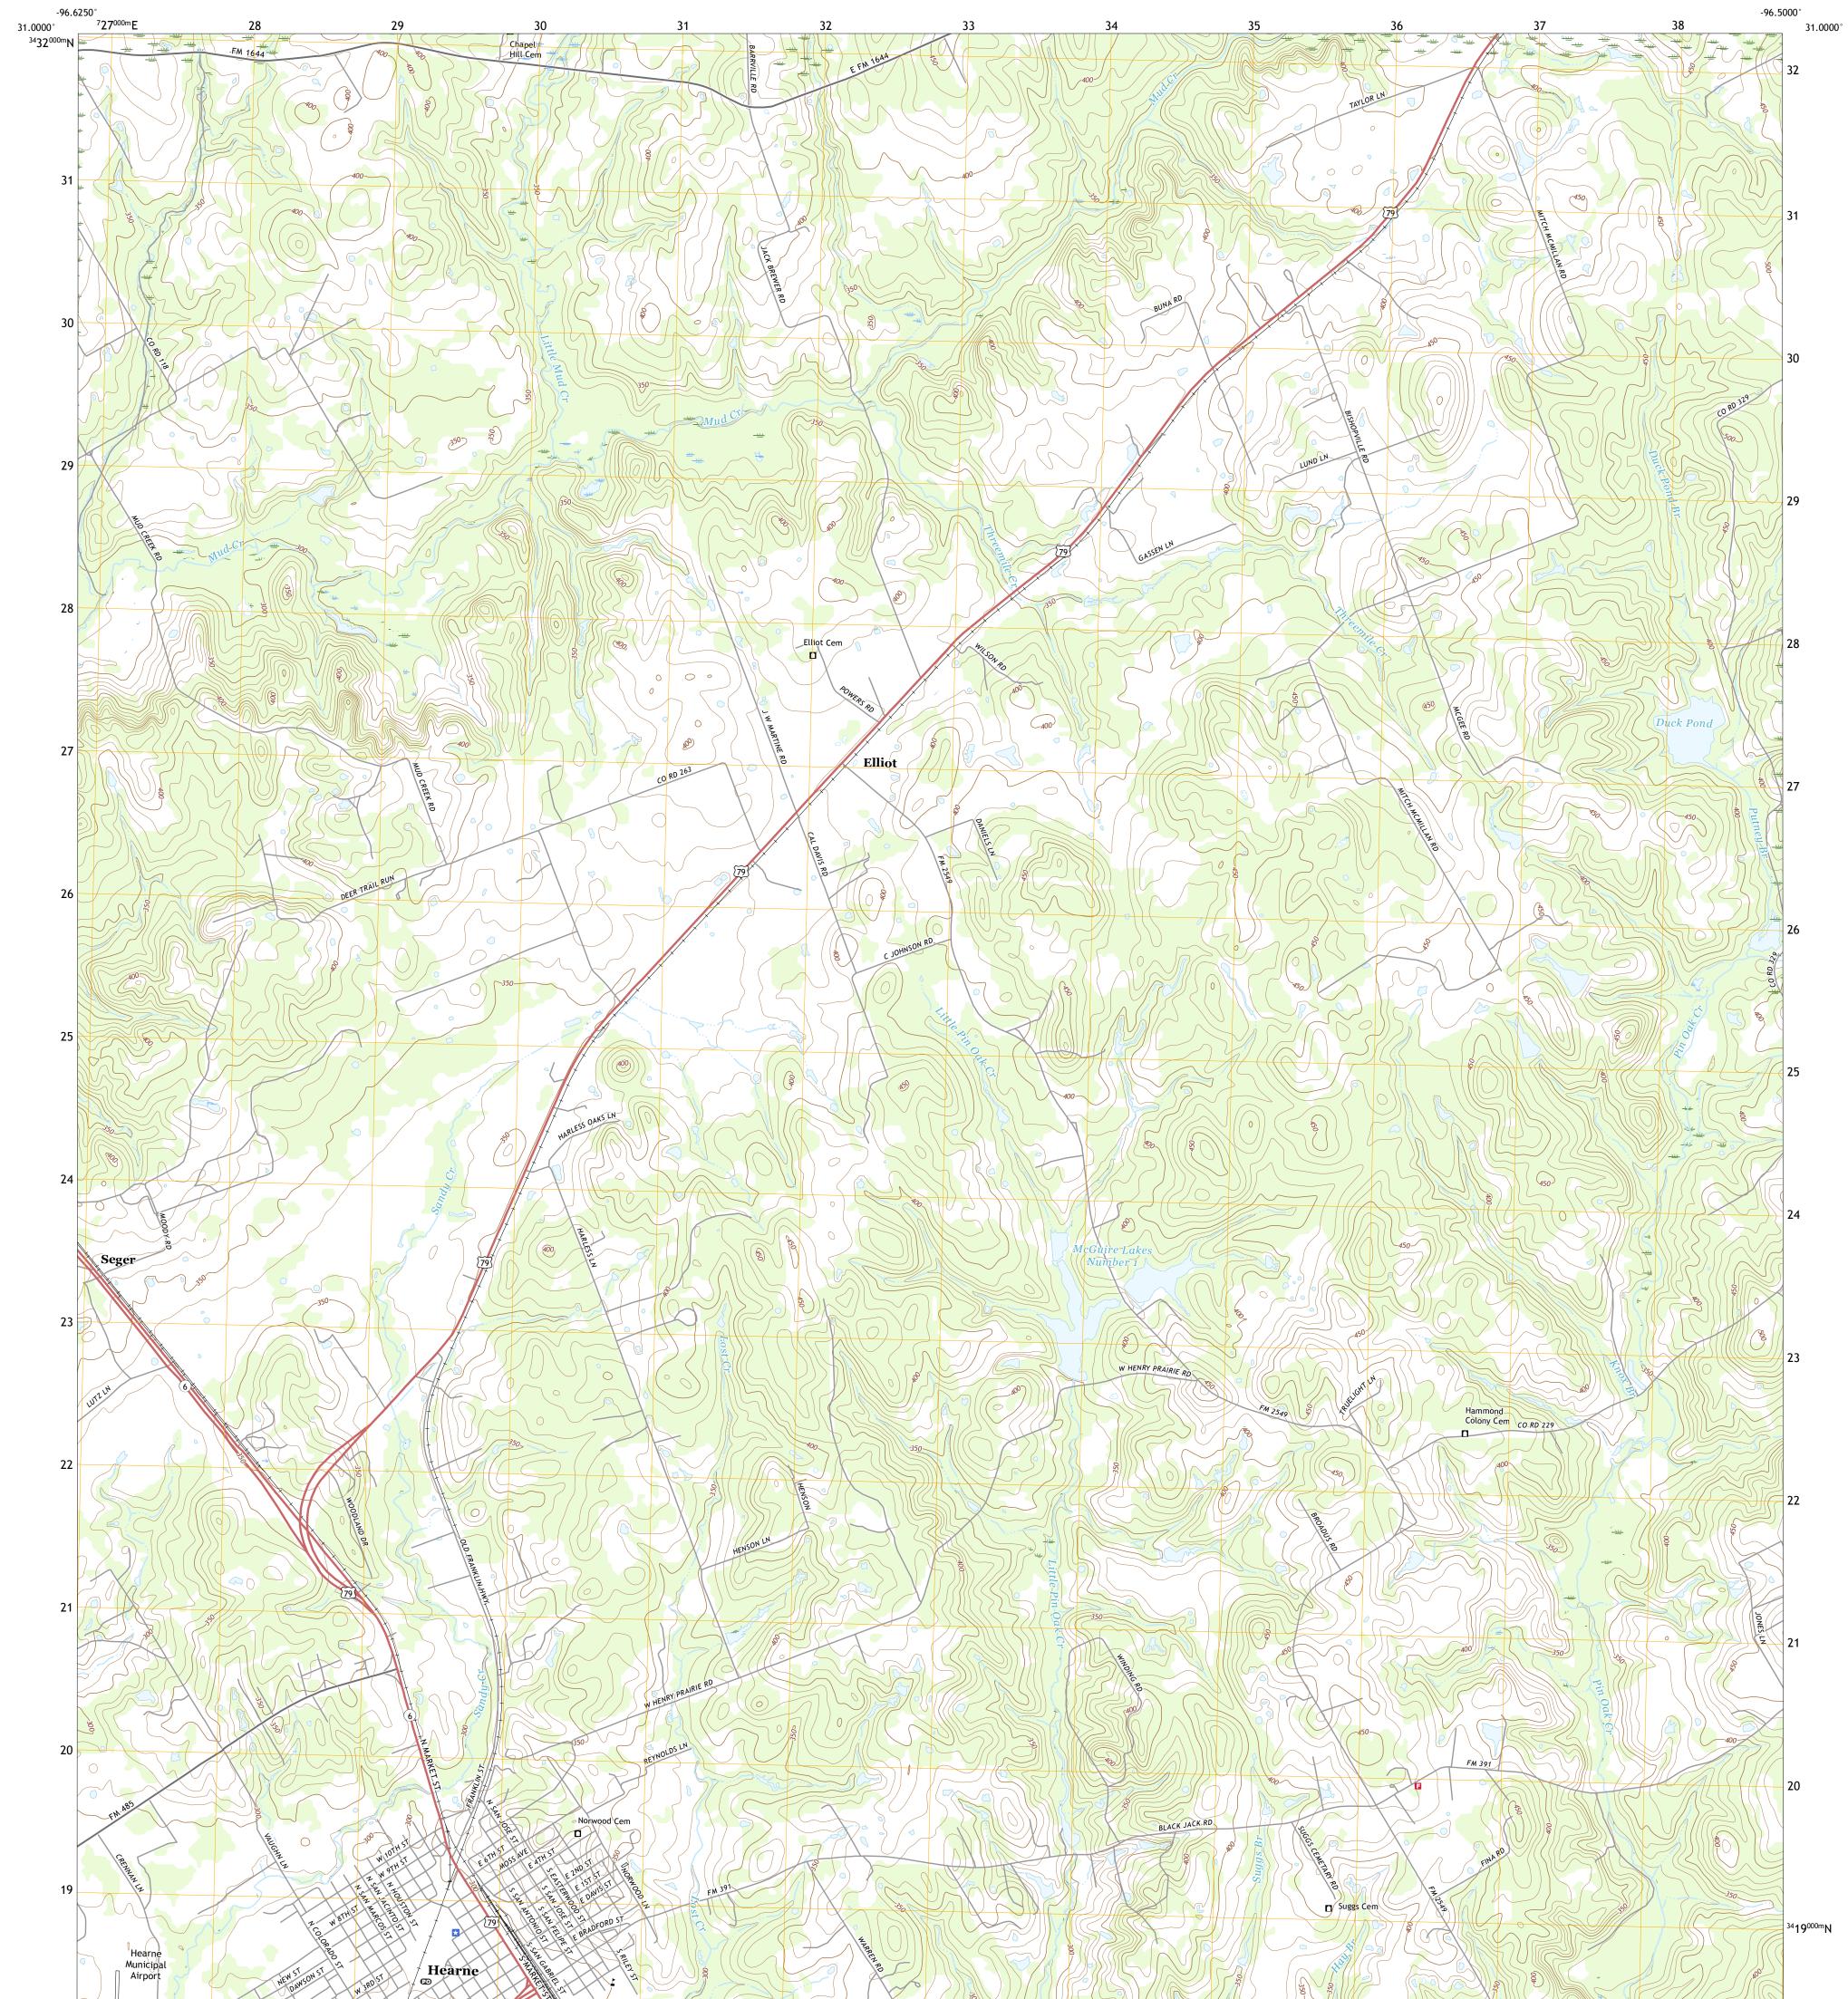

## U.S. DEPARTMENT OF THE INTERIOR U.S. GEOLOGICAL SURVEY

HEARNE NORTH QUADRANGLE TEXAS - ROBERTSON COUNTY 7.5-MINUTE SERIES

Produced by the United States Geological Survey North American Datum of 1983 (NAD83) World Geodetic System of 1984 (WGS84). Projection and 1 000-meter grid:Universal Transverse Mercator, Zone 14R This map is not a legal document. Boundaries may be generalized for this map scale. Private lands within government reservations may not be shown. Obtain permission before entering private lands.

Imagery......NAIP, October 2016 - November 2016Roads......U.S. Census Bureau, 2015 - 2018Names......GNIS, 1979 - 2018Hydrography.....National Hydrography Dataset, 2003 - 2018Contours.....National Elevation Dataset, 2004Boundaries.....Multiple sources; see metadata file 2016 - 2017Wetlands.....FWS National Wetlands Inventory 1981 - 1982

## NSN. 7643016396496 NGA REF NO. USGSX24K19912