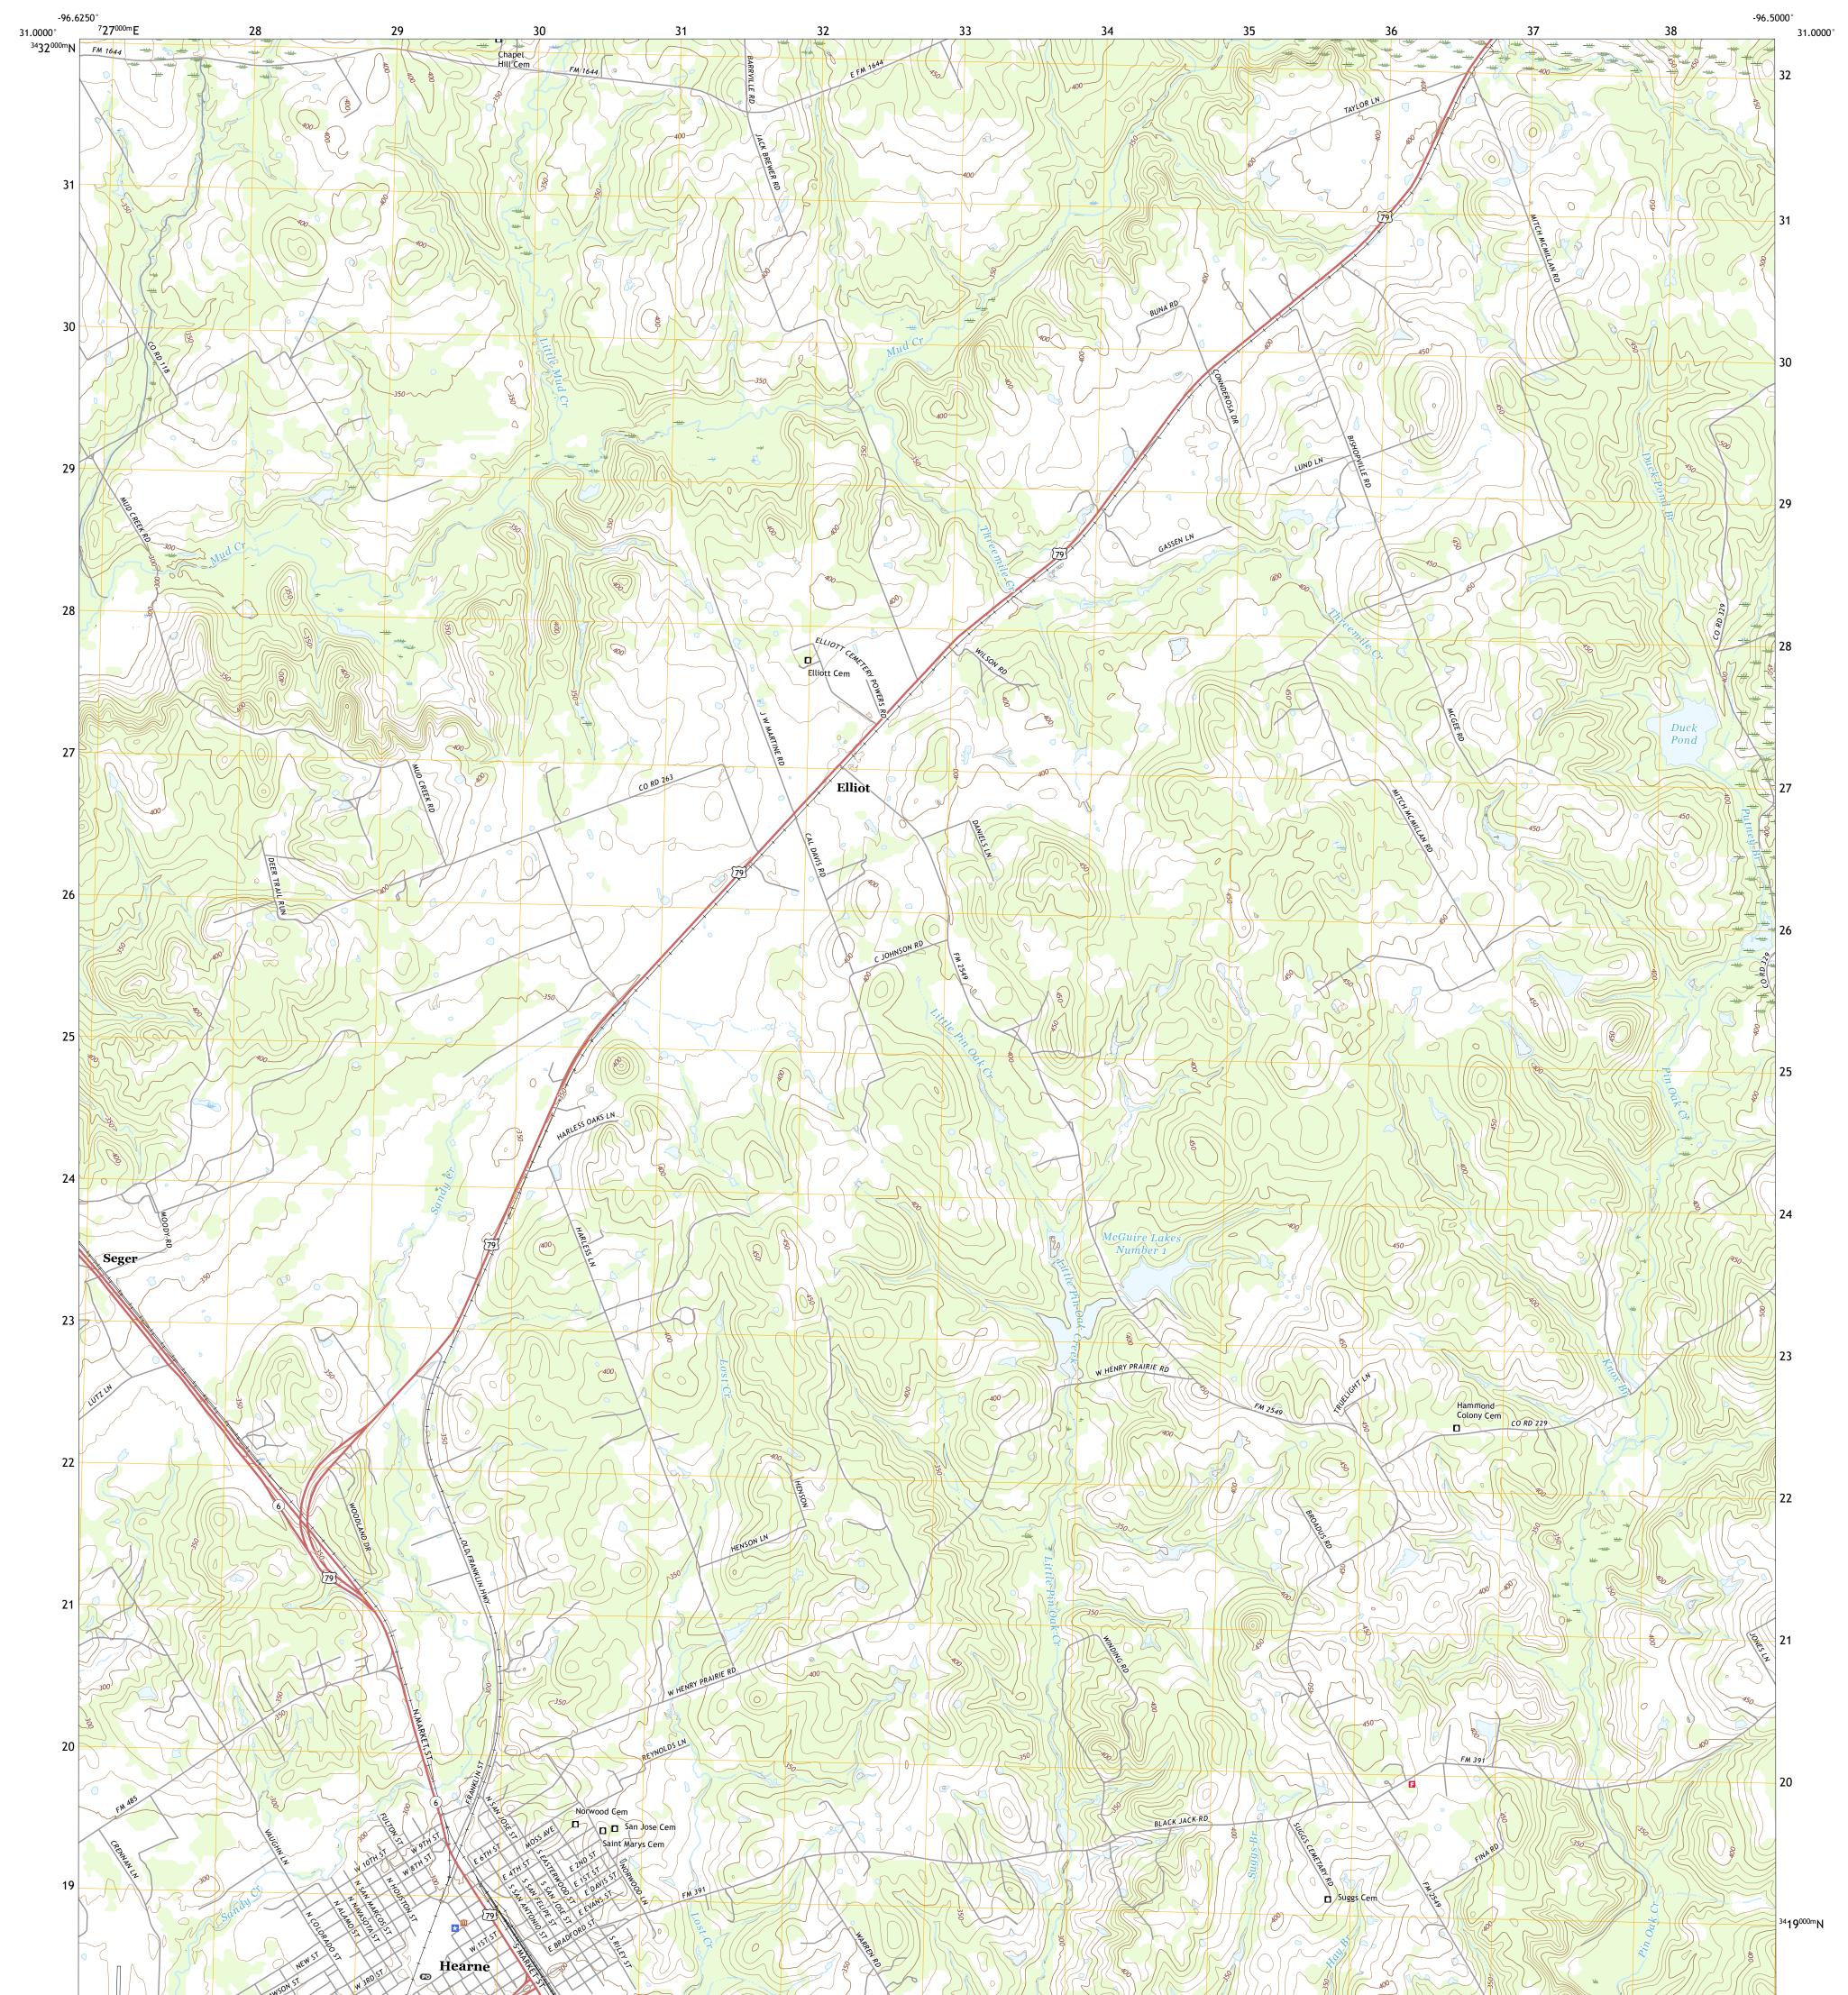

## U.S. DEPARTMENT OF THE INTERIOR U.S. GEOLOGICAL SURVEY

HEARNE NORTH QUADRANGLE TEXAS - ROBERTSON COUNTY 7.5-MINUTE SERIES

**Produced by the United States Geological Survey** North American Datum of 1983 (NAD83) World Geodetic System of 1984 (WGS84). Projection and 1 000-meter grid:Universal Transverse Mercator, Zone 14R This map is not a legal document. Boundaries may be generalized for this map scale. Private lands within government reservations may not be shown. Obtain permission before entering private lands.