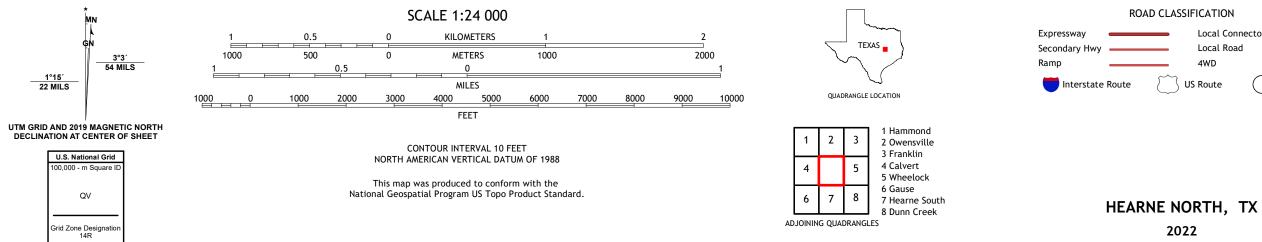

## U.S. DEPARTMENT OF THE INTERIOR U.S. GEOLOGICAL SURVEY

HEARNE NORTH QUADRANGLE TEXAS - ROBERTSON COUNTY 7.5-MINUTE SERIES

**Produced by the United States Geological Survey** North American Datum of 1983 (NAD83) World Geodetic System of 1984 (WGS84). Projection and 1 000-meter grid:Universal Transverse Mercator, Zone 14R This map is not a legal document. Boundaries may be generalized for this map scale. Private lands within government reservations may not be shown. Obtain permission before entering private lands.