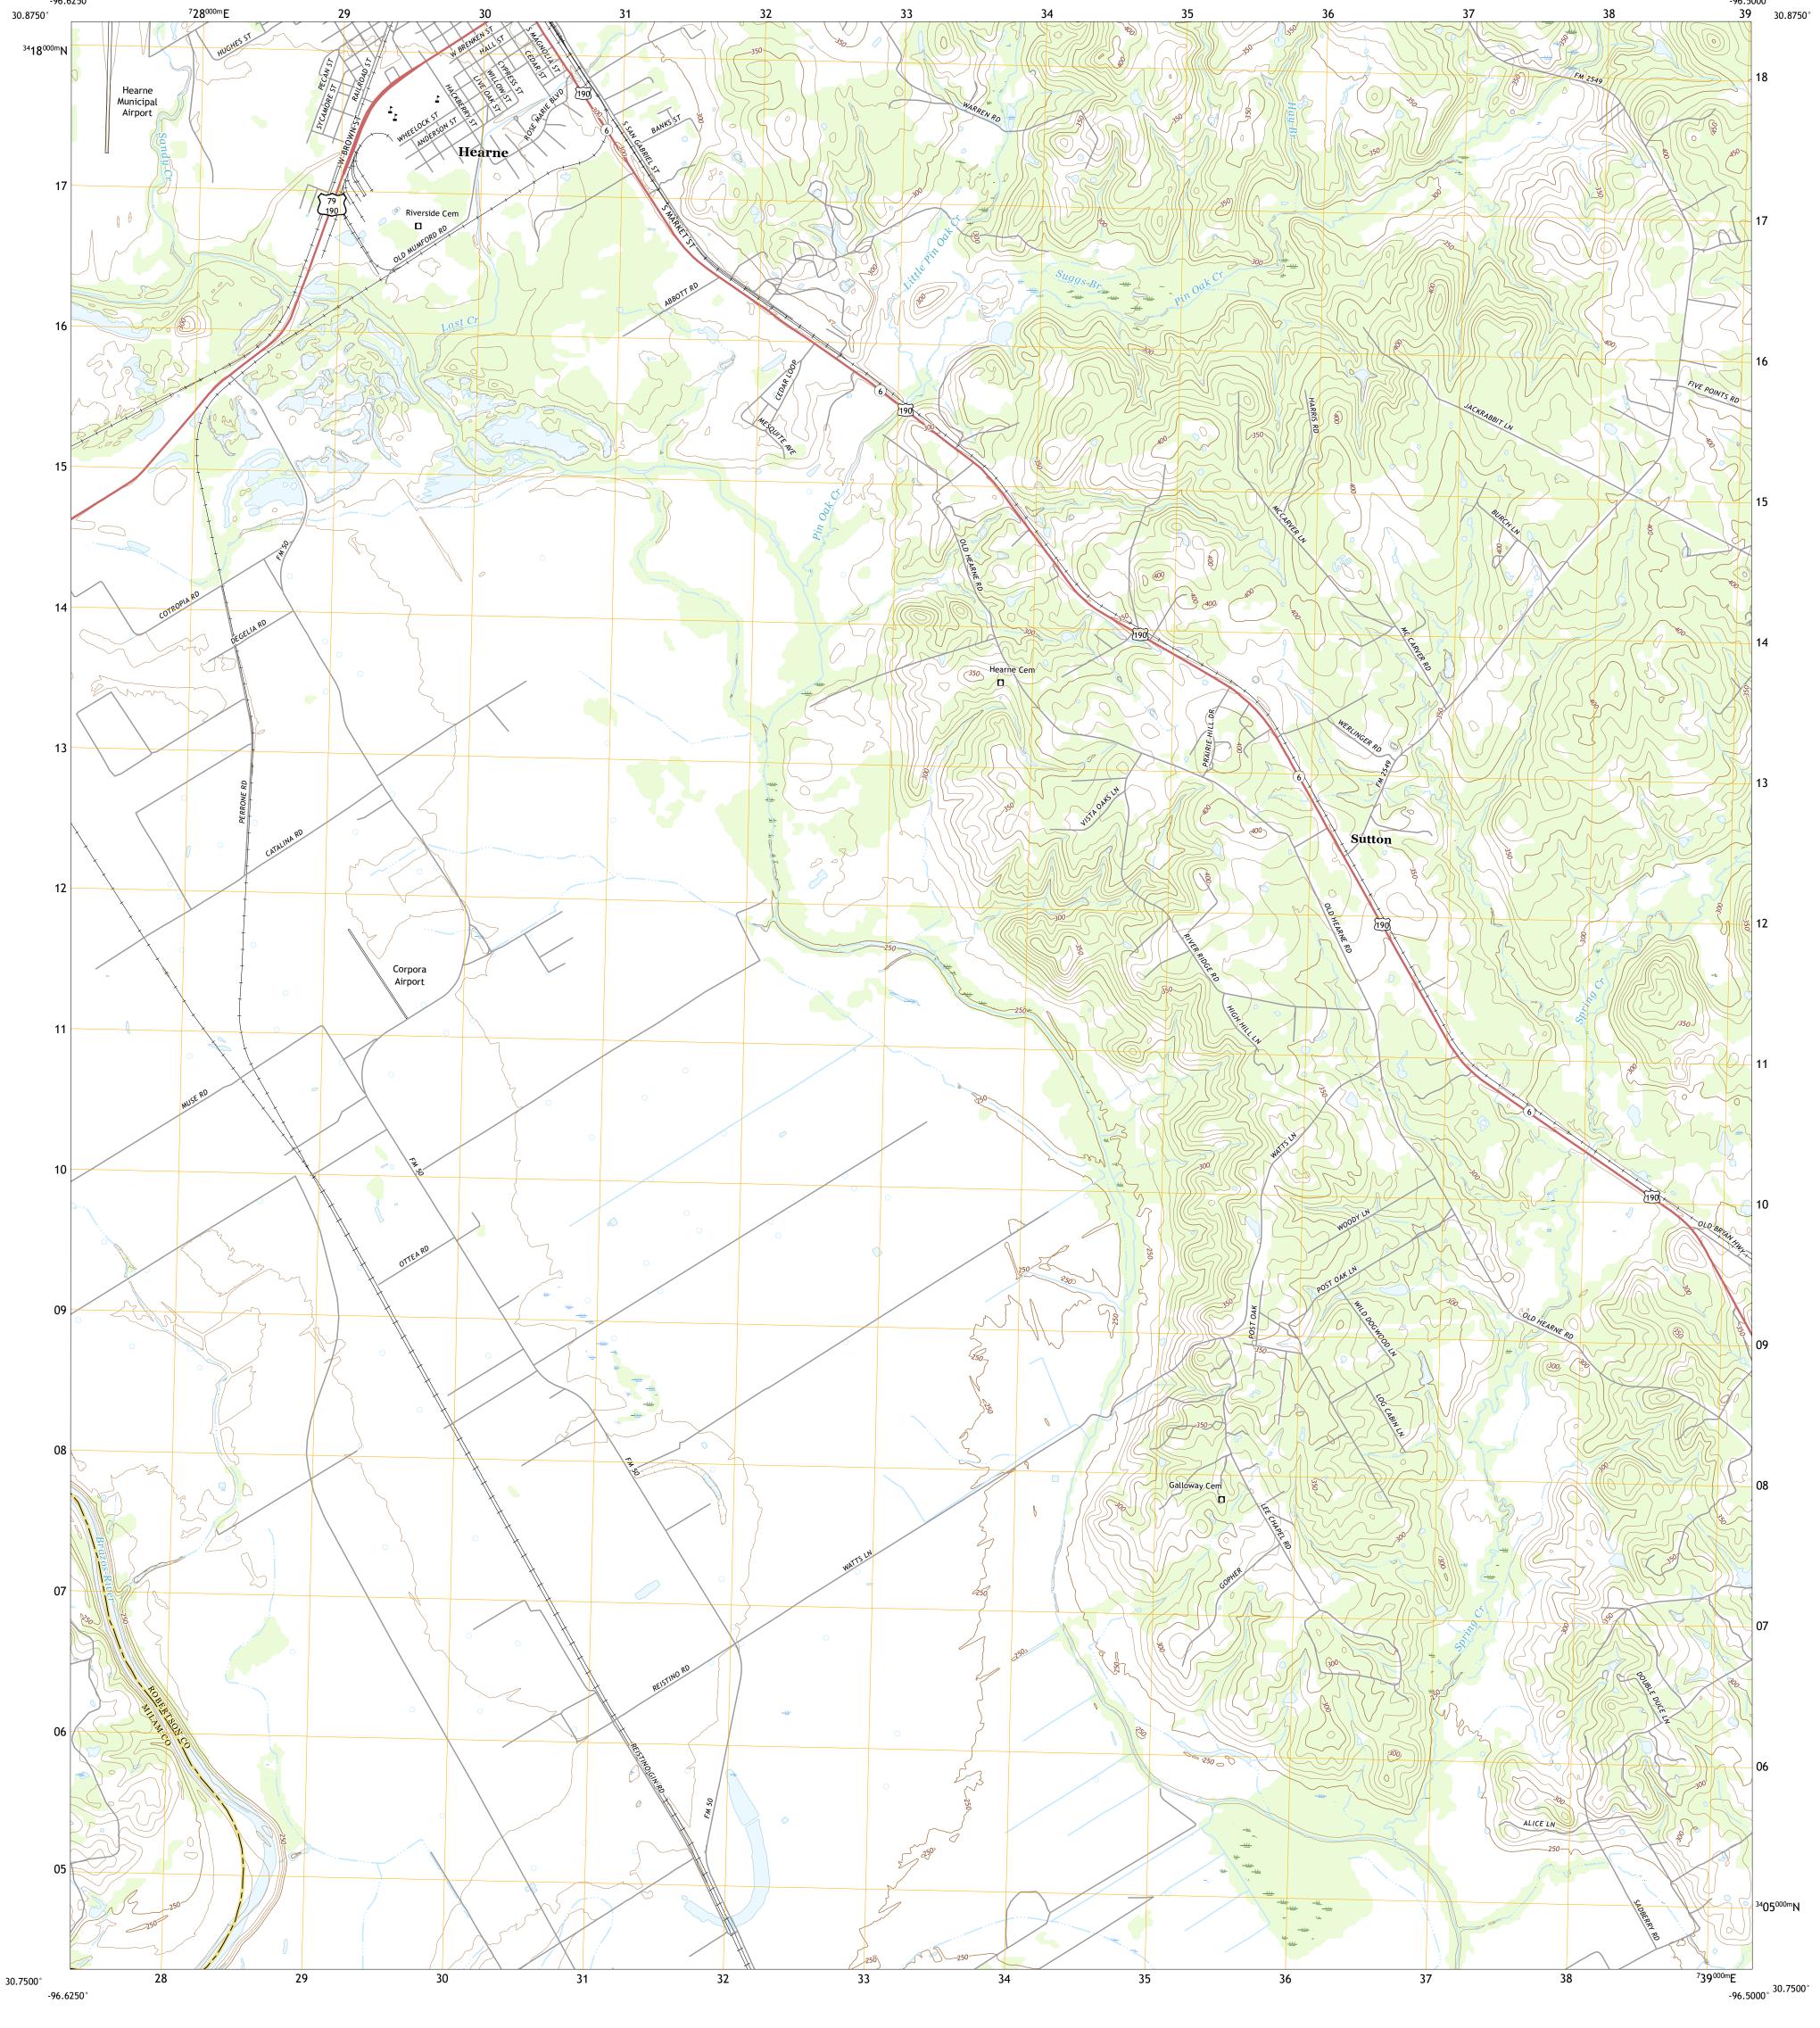

Produced by the United States Geological Survey
North American Datum of 1983 (NAD83)
World Geodetic System of 1984 (WGS84). Projection and
1 000-meter grid:Universal Transverse Mercator, Zone 14R

This map is not a legal document. Boundaries may be generalized for this map scale. Private lands within government reservations may not be shown. Obtain permission before