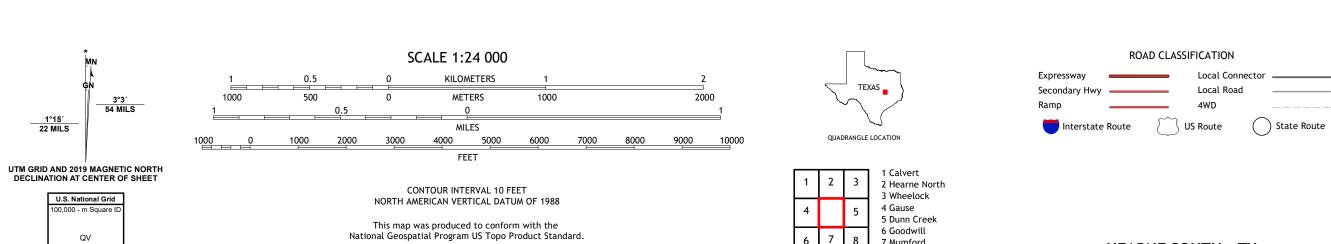

Produced by the United States Geological Survey
North American Datum of 1983 (NAD83)
World Geodetic System of 1984 (WGS84). Projection and
1 000-meter grid:Universal Transverse Mercator, Zone 14R

This map is not a legal document. Boundaries may be generalized for this map scale. Private lands within government reservations may not be shown. Obtain permission before

..FWS National Wetlands Inventory Not Available

QV

Grid Zone Designation

entering private lands.

Hydrography..... Contours.....Mult

Imagery.... Roads..... Names.....

7 8 6 Goodwill 7 Numford

ADJOINING QUADRANGLES

8 Bryan West