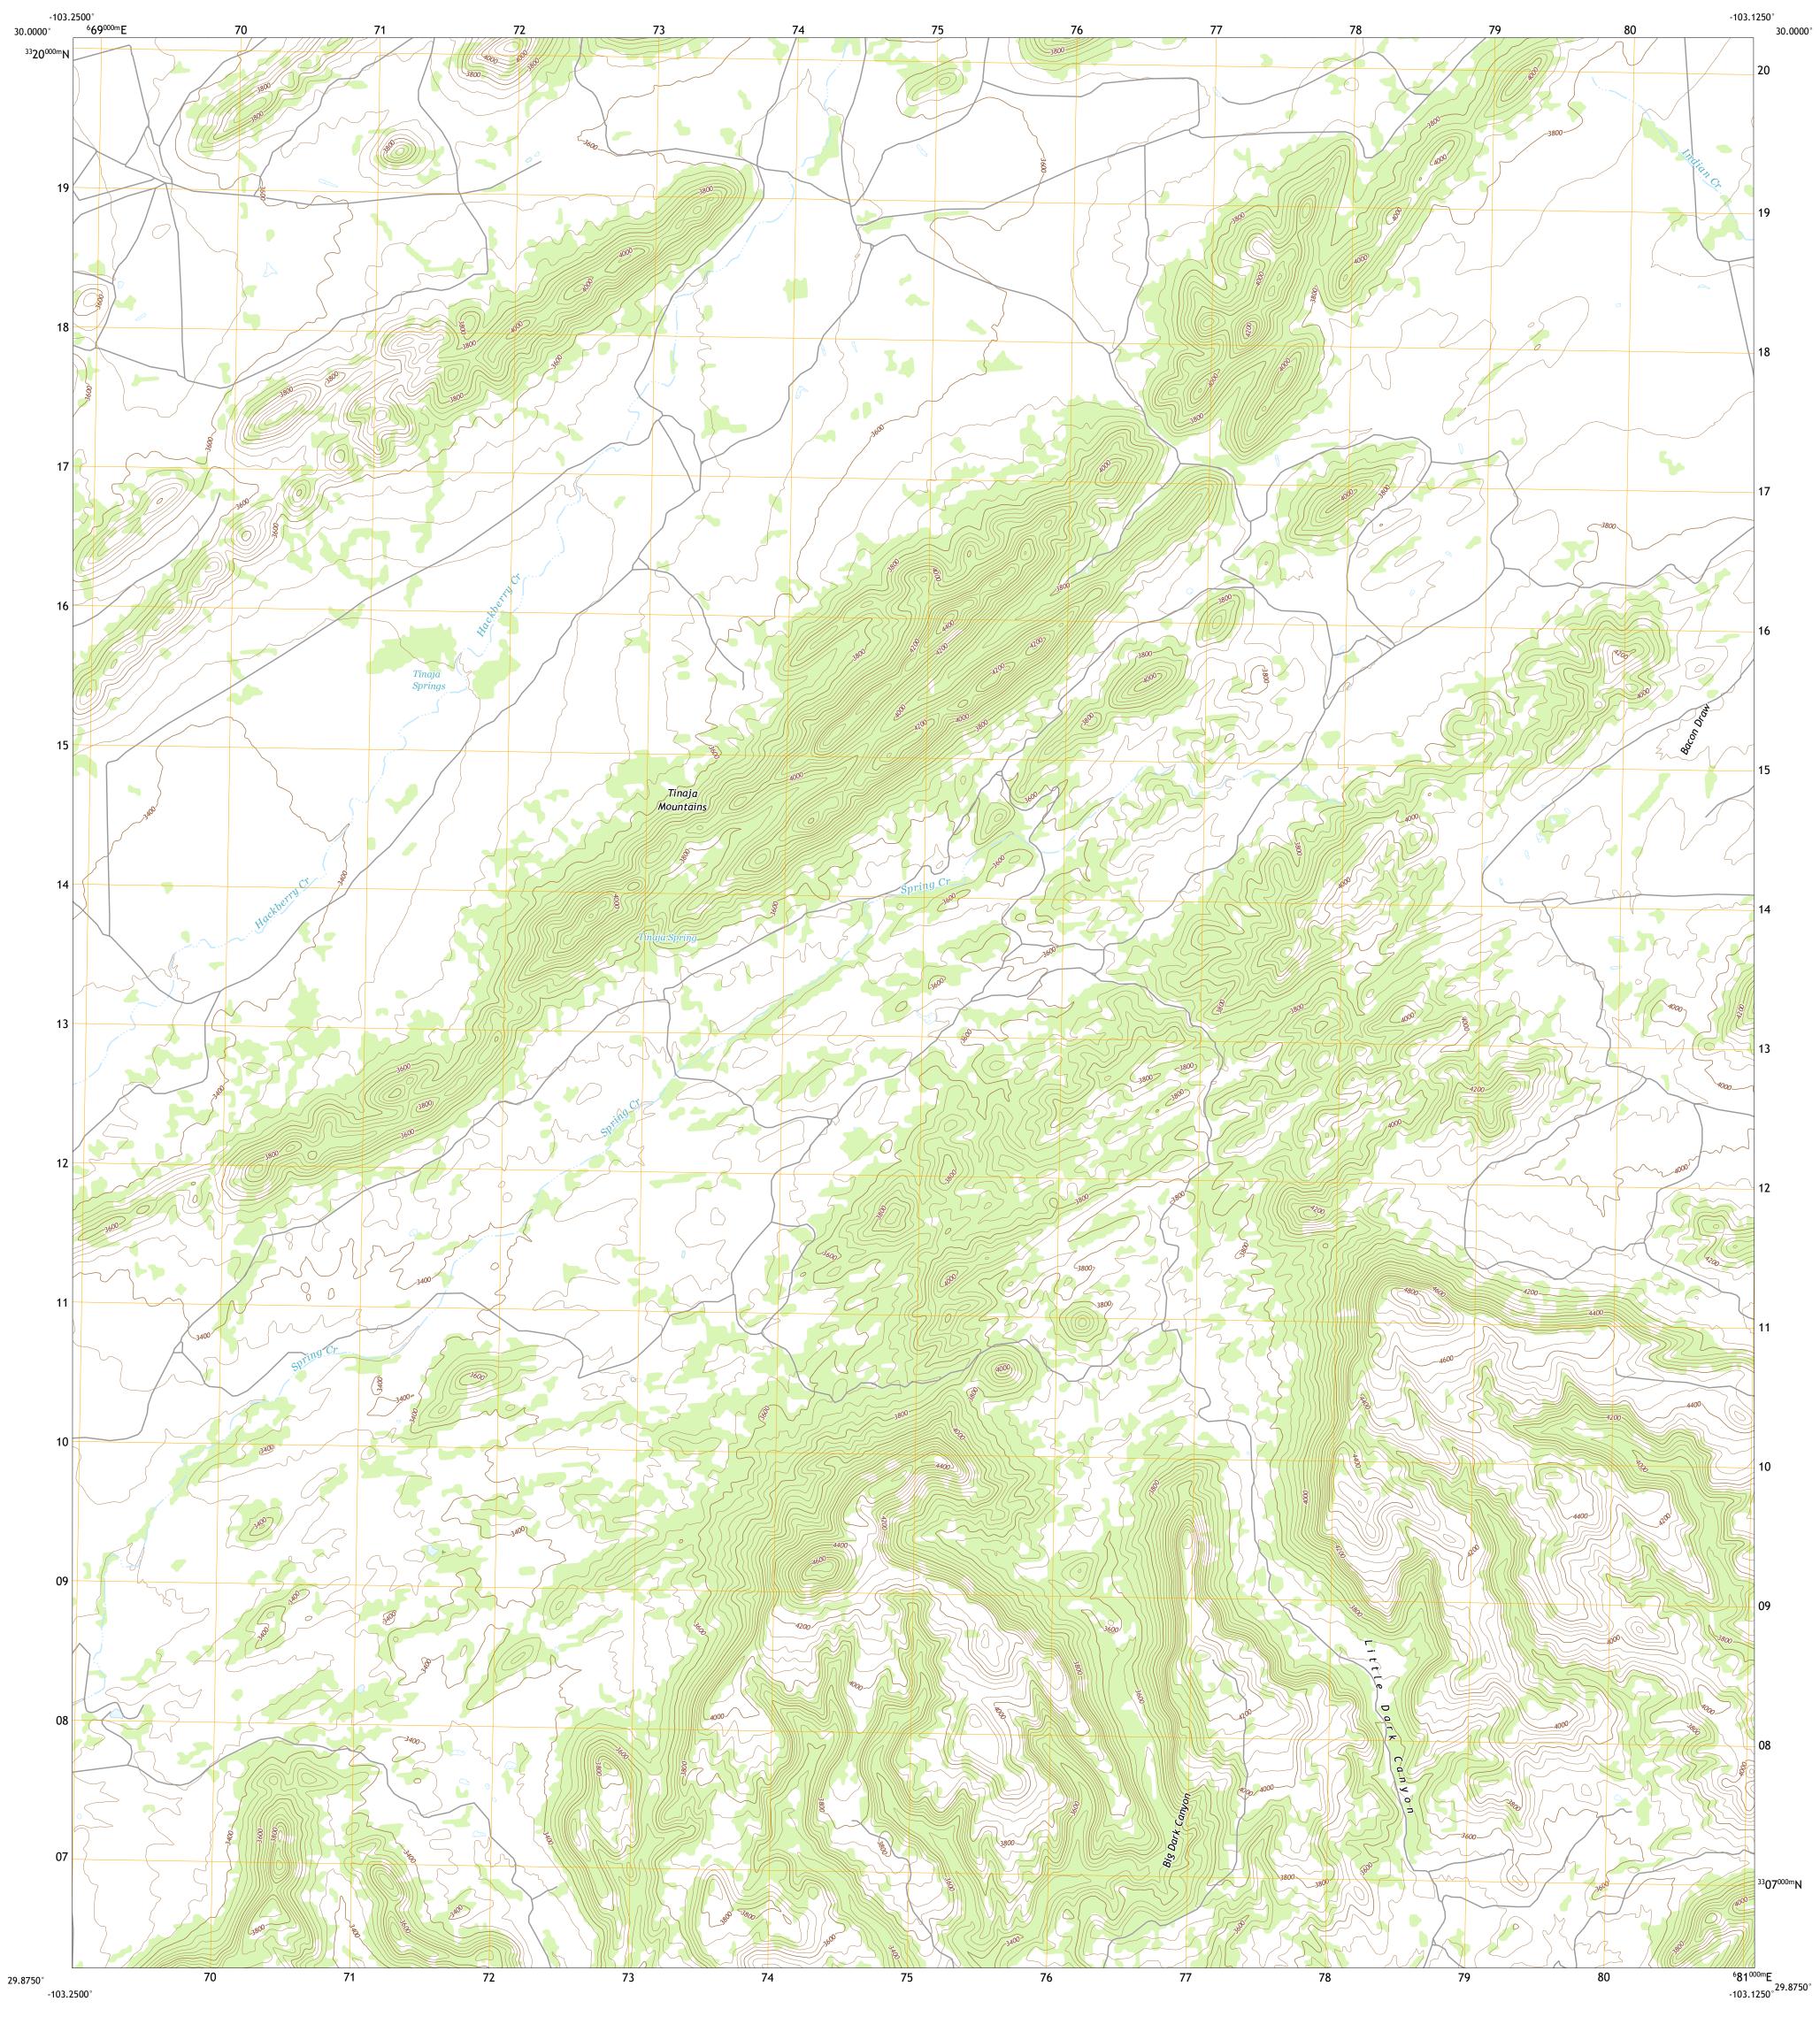

Produced by the United States Geological Survey
North American Datum of 1983 (NAD83)
World Geodetic System of 1984 (WGS84). Projection and
1 000-meter grid:Universal Transverse Mercator, Zone 13R

This map is not a legal document. Boundaries may be generalized for this map scale. Private lands within government reservations may not be shown. Obtain permission before