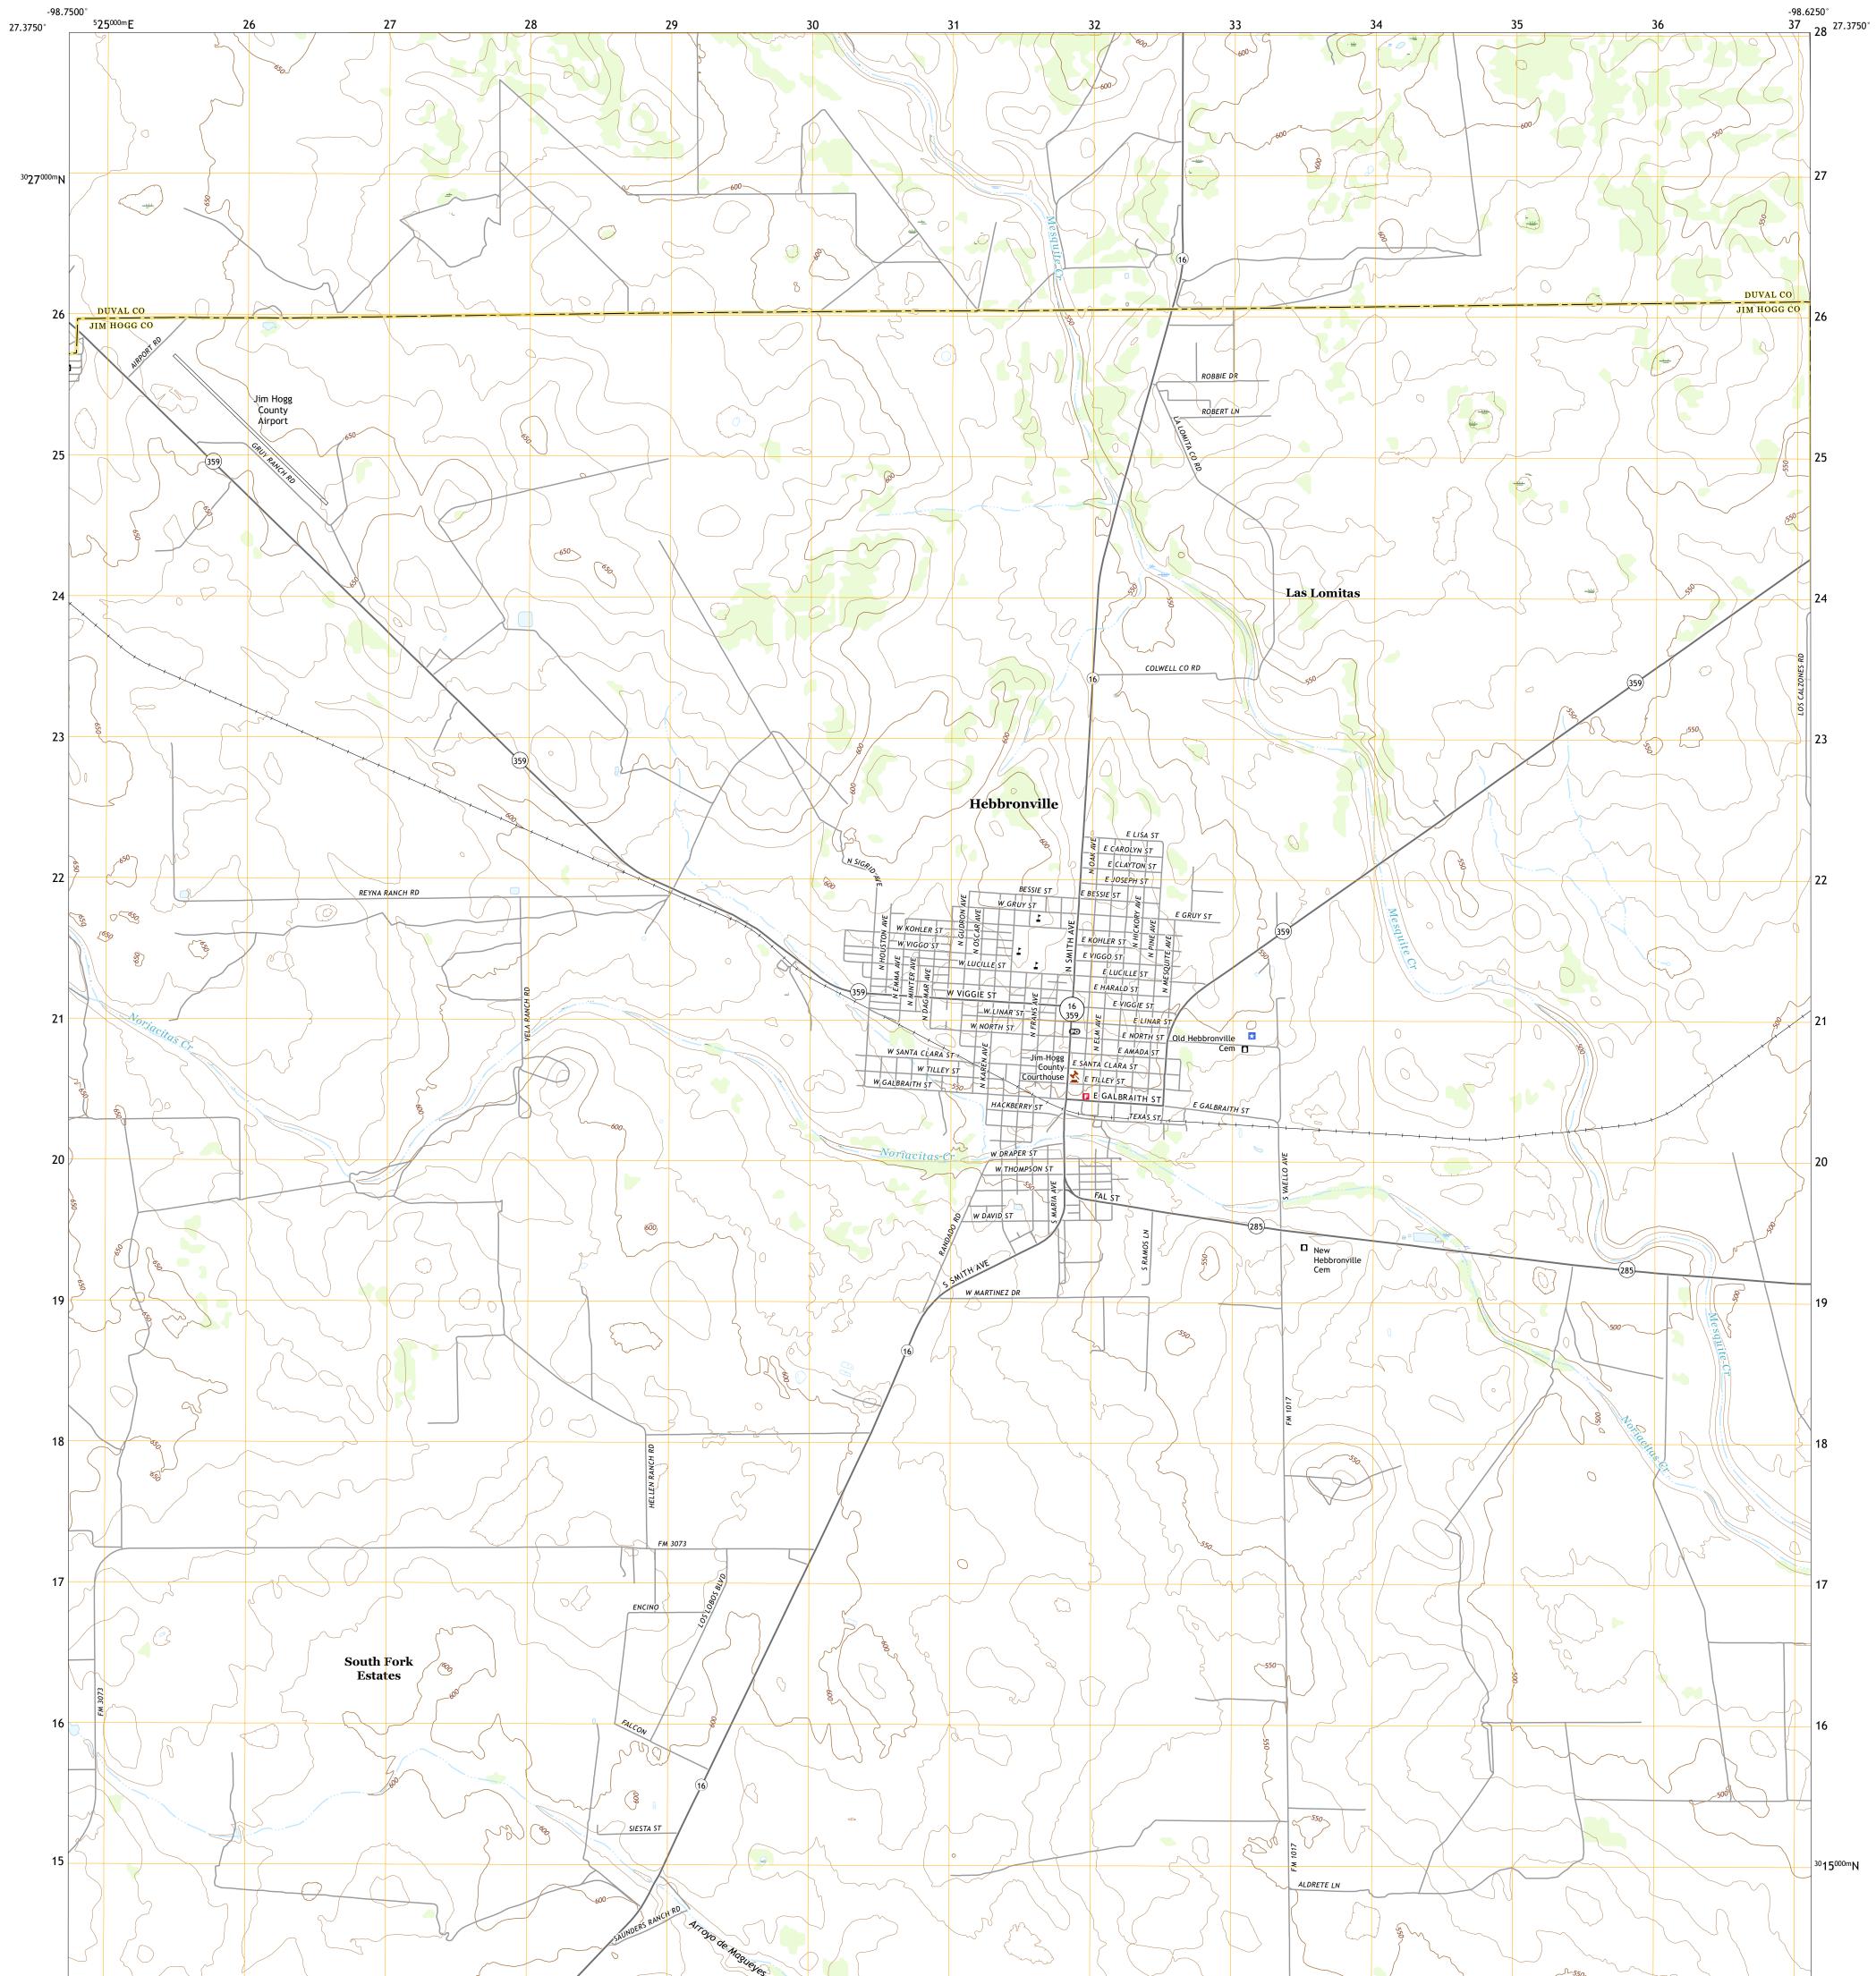

## U.S. DEPARTMENT OF THE INTERIOR U.S. GEOLOGICAL SURVEY

HEBBRONVILLE QUADRANGLE TEXAS 7.5-MINUTE SERIES

Produced by the United States Geological Survey North American Datum of 1983 (NAD83) World Geodetic System of 1984 (WGS84). Projection and 1 000-meter grid:Universal Transverse Mercator, Zone 14R This map is not a legal document. Boundaries may be generalized for this map scale. Private lands within government reservations may not be shown. Obtain permission before entering private lands.