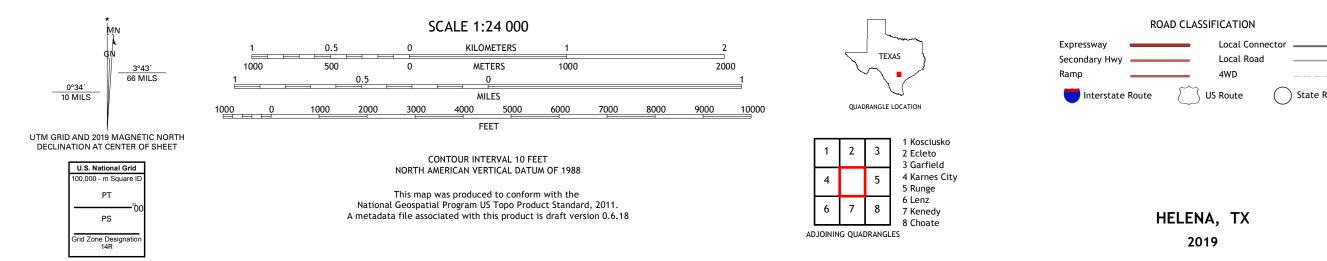

## U.S. DEPARTMENT OF THE INTERIOR U.S. GEOLOGICAL SURVEY

HELENA QUADRANGLE TEXAS - KARNES COUNTY 7.5-MINUTE SERIES

**Produced by the United States Geological Survey** North American Datum of 1983 (NAD83) World Geodetic System of 1984 (WGS84). Projection and 1 000-meter grid:Universal Transverse Mercator, Zone 14R This map is not a legal document. Boundaries may be generalized for this map scale. Private lands within government reservations may not be shown. Obtain permission before entering private lands.