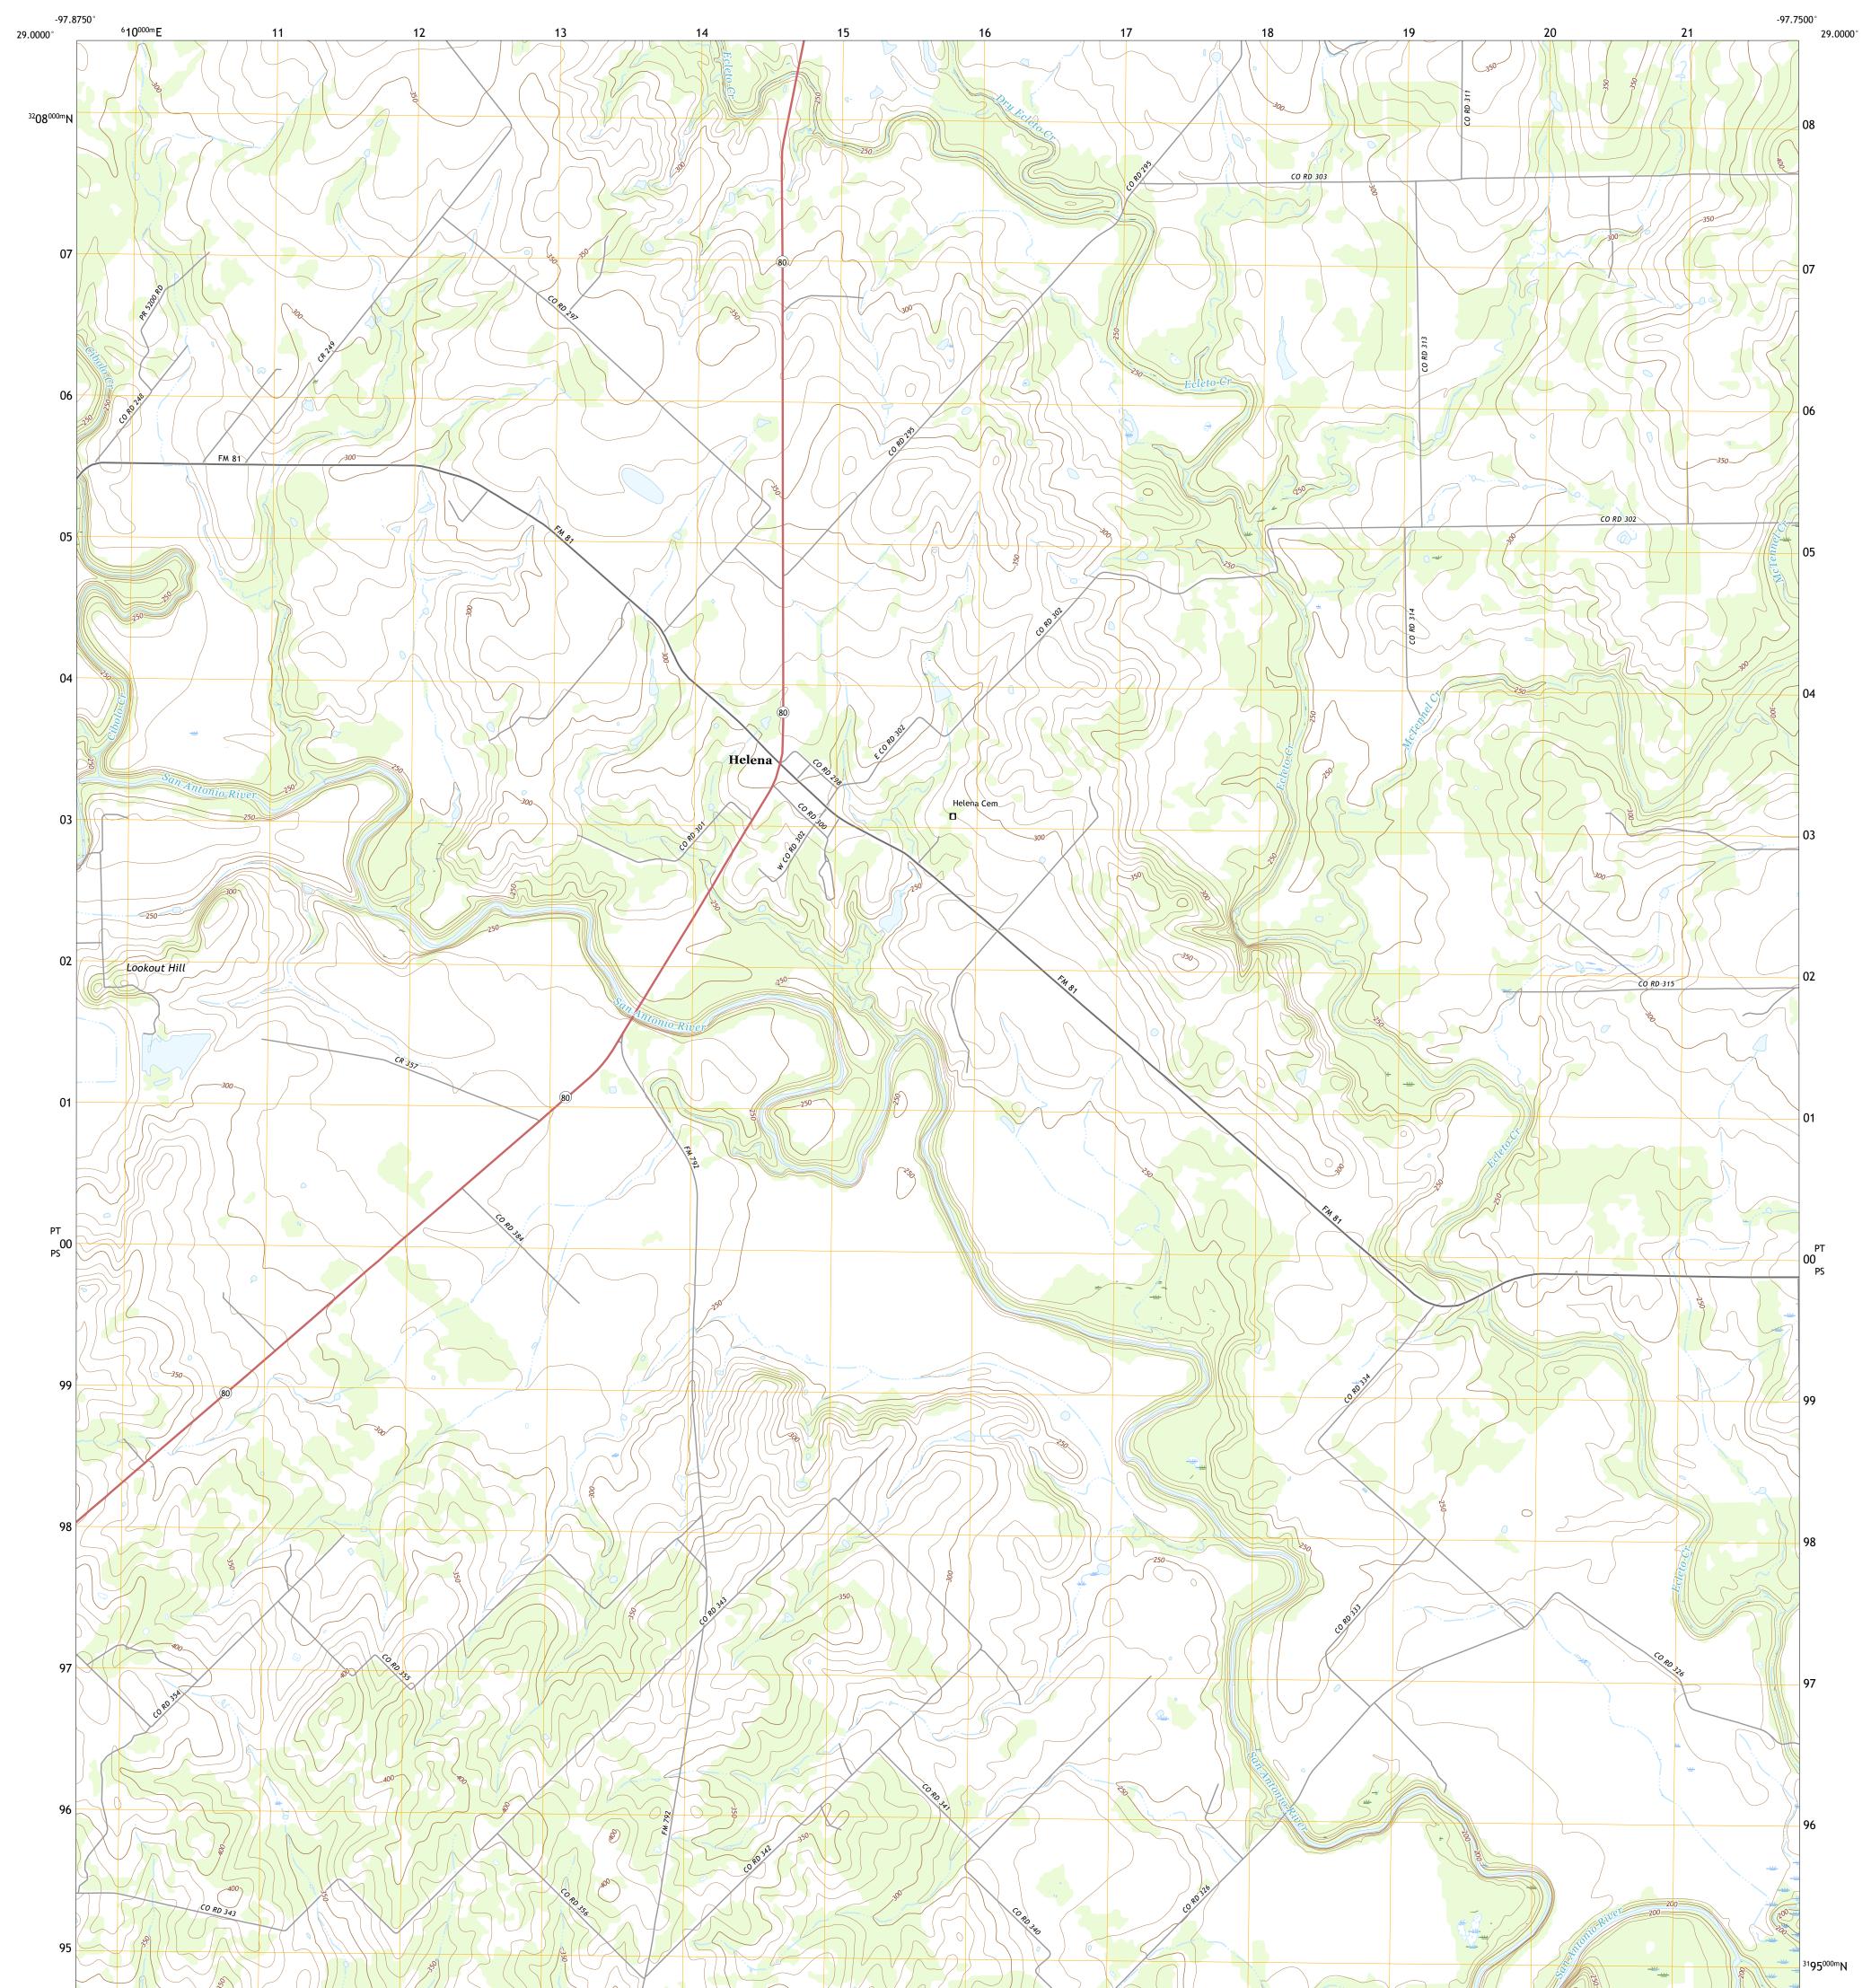

## U.S. DEPARTMENT OF THE INTERIOR U.S. GEOLOGICAL SURVEY

HELENA QUADRANGLE TEXAS - KARNES COUNTY 7.5-MINUTE SERIES

**Produced by the United States Geological Survey** North American Datum of 1983 (NAD83) World Geodetic System of 1984 (WGS84). Projection and 1 000-meter grid:Universal Transverse Mercator, Zone 14R This map is not a legal document. Boundaries may be generalized for this map scale. Private lands within government reservations may not be shown. Obtain permission before entering private lands.