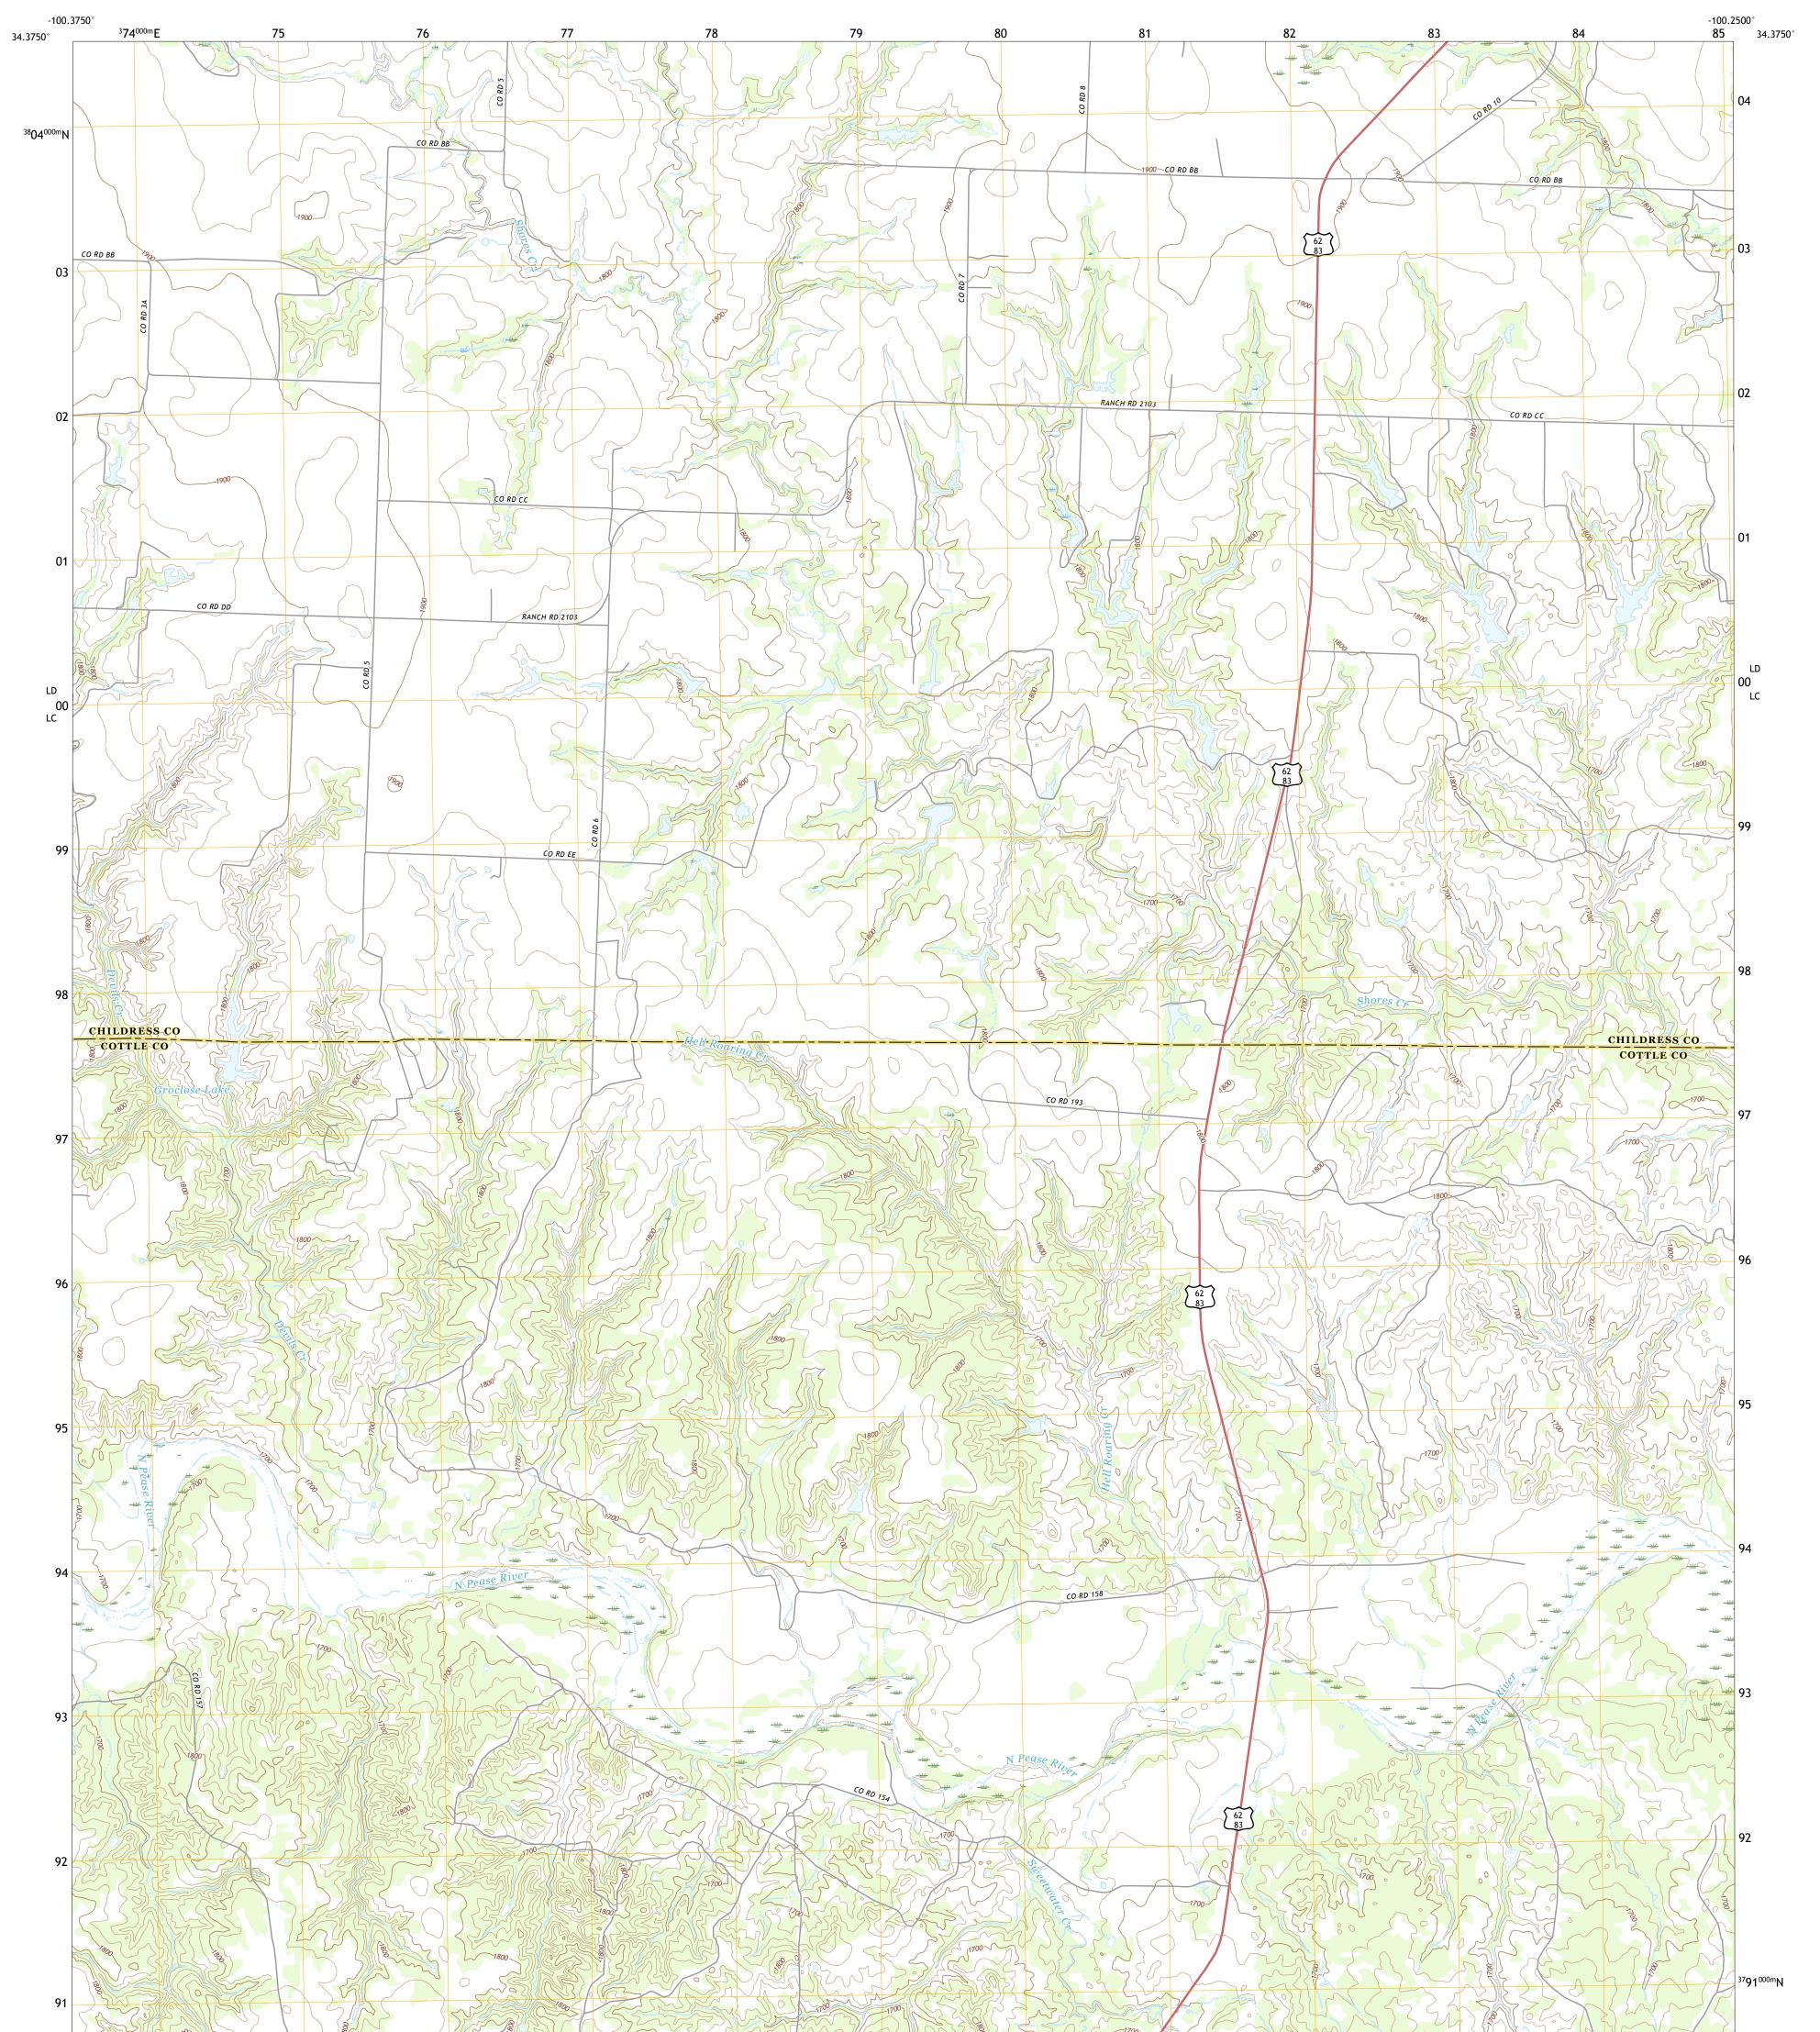

## HELL ROARING CREEK QUADRANGLE TEXAS 7.5-MINUTE SERIES

**Produced by the United States Geological Survey** North American Datum of 1983 (NAD83) World Geodetic System of 1984 (WGS84). Projection and 1 000-meter grid:Universal Transverse Mercator, Zone 14S This map is not a legal document. Boundaries may be generalized for this map scale. Private lands within government reservations may not be shown. Obtain permission before entering private lands.