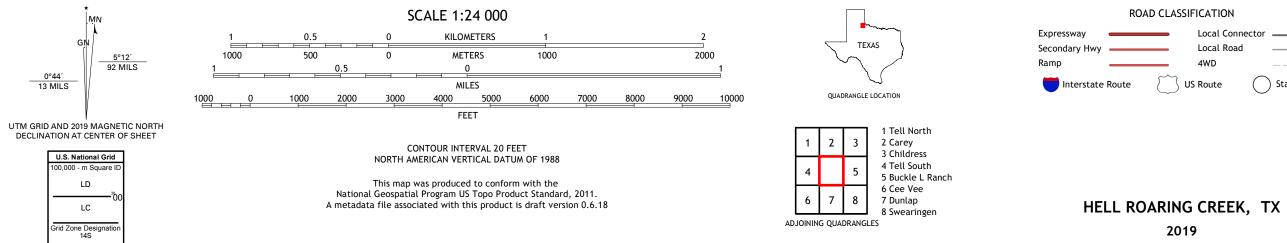

## HELL ROARING CREEK QUADRANGLE TEXAS 7.5-MINUTE SERIES

**Produced by the United States Geological Survey** North American Datum of 1983 (NAD83) World Geodetic System of 1984 (WGS84). Projection and 1 000-meter grid:Universal Transverse Mercator, Zone 14S This map is not a legal document. Boundaries may be generalized for this map scale. Private lands within government reservations may not be shown. Obtain permission before entering private lands.

.....NAIP, September 2016 - November 2016 U.S. Census Bureau, 2015 ......GNIS, Not Available ......National Hydrography Dataset, 2004 - 2018 .....National Elevation Dataset, 2007 .....Aultiple sources; see metadata file 2016 - 2017 Imagery.... Roads..... Names..... Hydrography..... Contours.... Boundaries... National 1977 Wetlands... ..FWS Wetlands Inventory