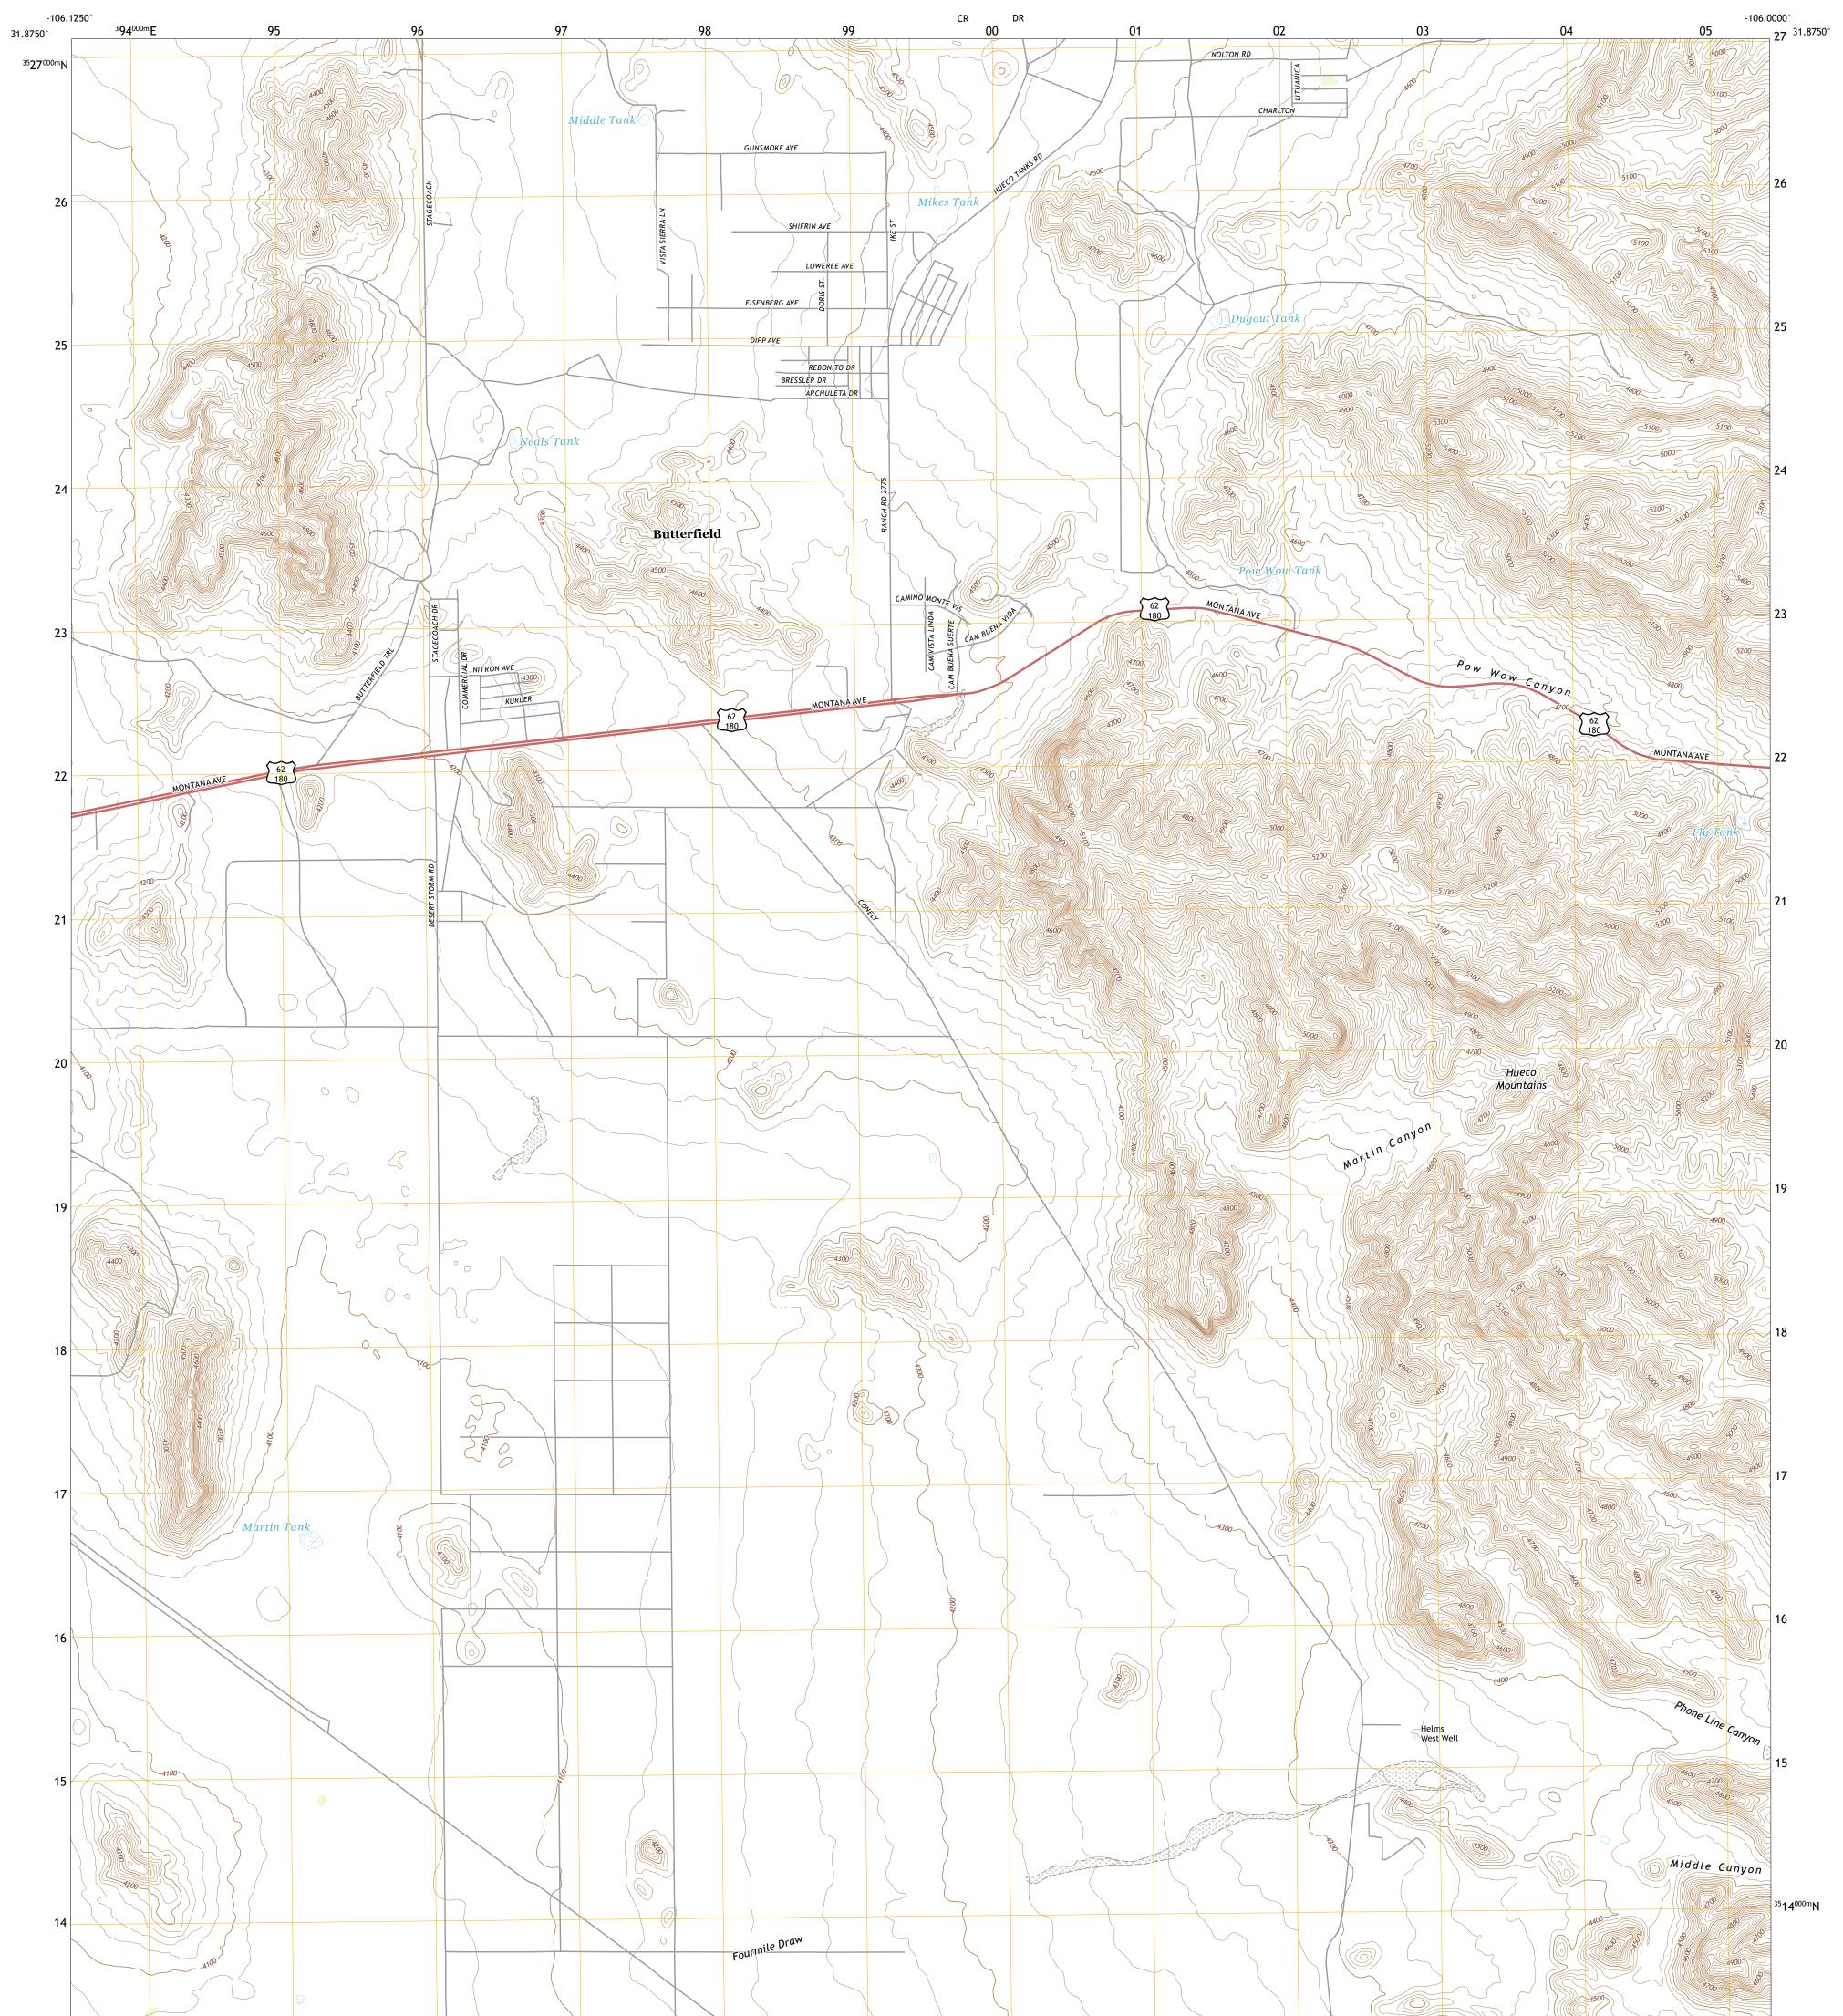

## U.S. DEPARTMENT OF THE INTERIOR U.S. GEOLOGICAL SURVEY

The National Map US Topo

Produced by the United States Geological Survey North American Datum of 1983 (NAD83) World Geodetic System of 1984 (WGS84). Projection and 1 000-meter grid:Universal Transverse Mercator, Zone 13R This map is not a legal document. Boundaries may be generalized for this map scale. Private lands within government reservations may not be shown. Obtain permission before entering private lands.

Imagery... Roads..... Names..... Hydrography..... Contours.. Boundaries... 1984 Wetlands... ..FWS National Wetlands Inventory

## NSN. 7643016396507 NGA REF NO. US GS X 24 K 20049

State Route