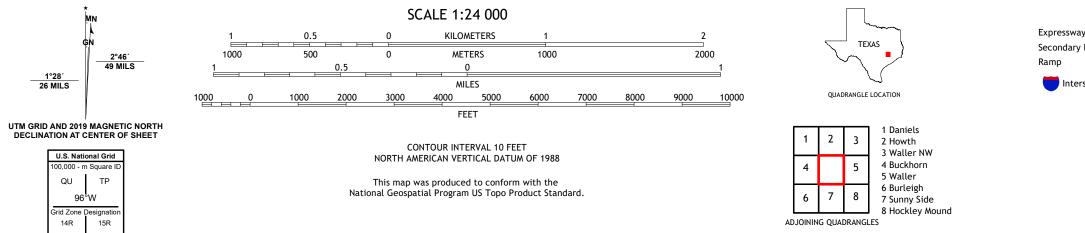

## U.S. DEPARTMENT OF THE INTERIOR U.S. GEOLOGICAL SURVEY

HEMPSTEAD QUADRANGLE TEXAS 7.5-MINUTE SERIES

Produced by the United States Geological Survey North American Datum of 1983 (NAD83) World Geodetic System of 1984 (WGS84). Projection and 1 000-meter grid:Universal Transverse Mercator, Zone 14R This map is not a legal document. Boundaries may be generalized for this map scale. Private lands within government reservations may not be shown. Obtain permission before entering private lands.