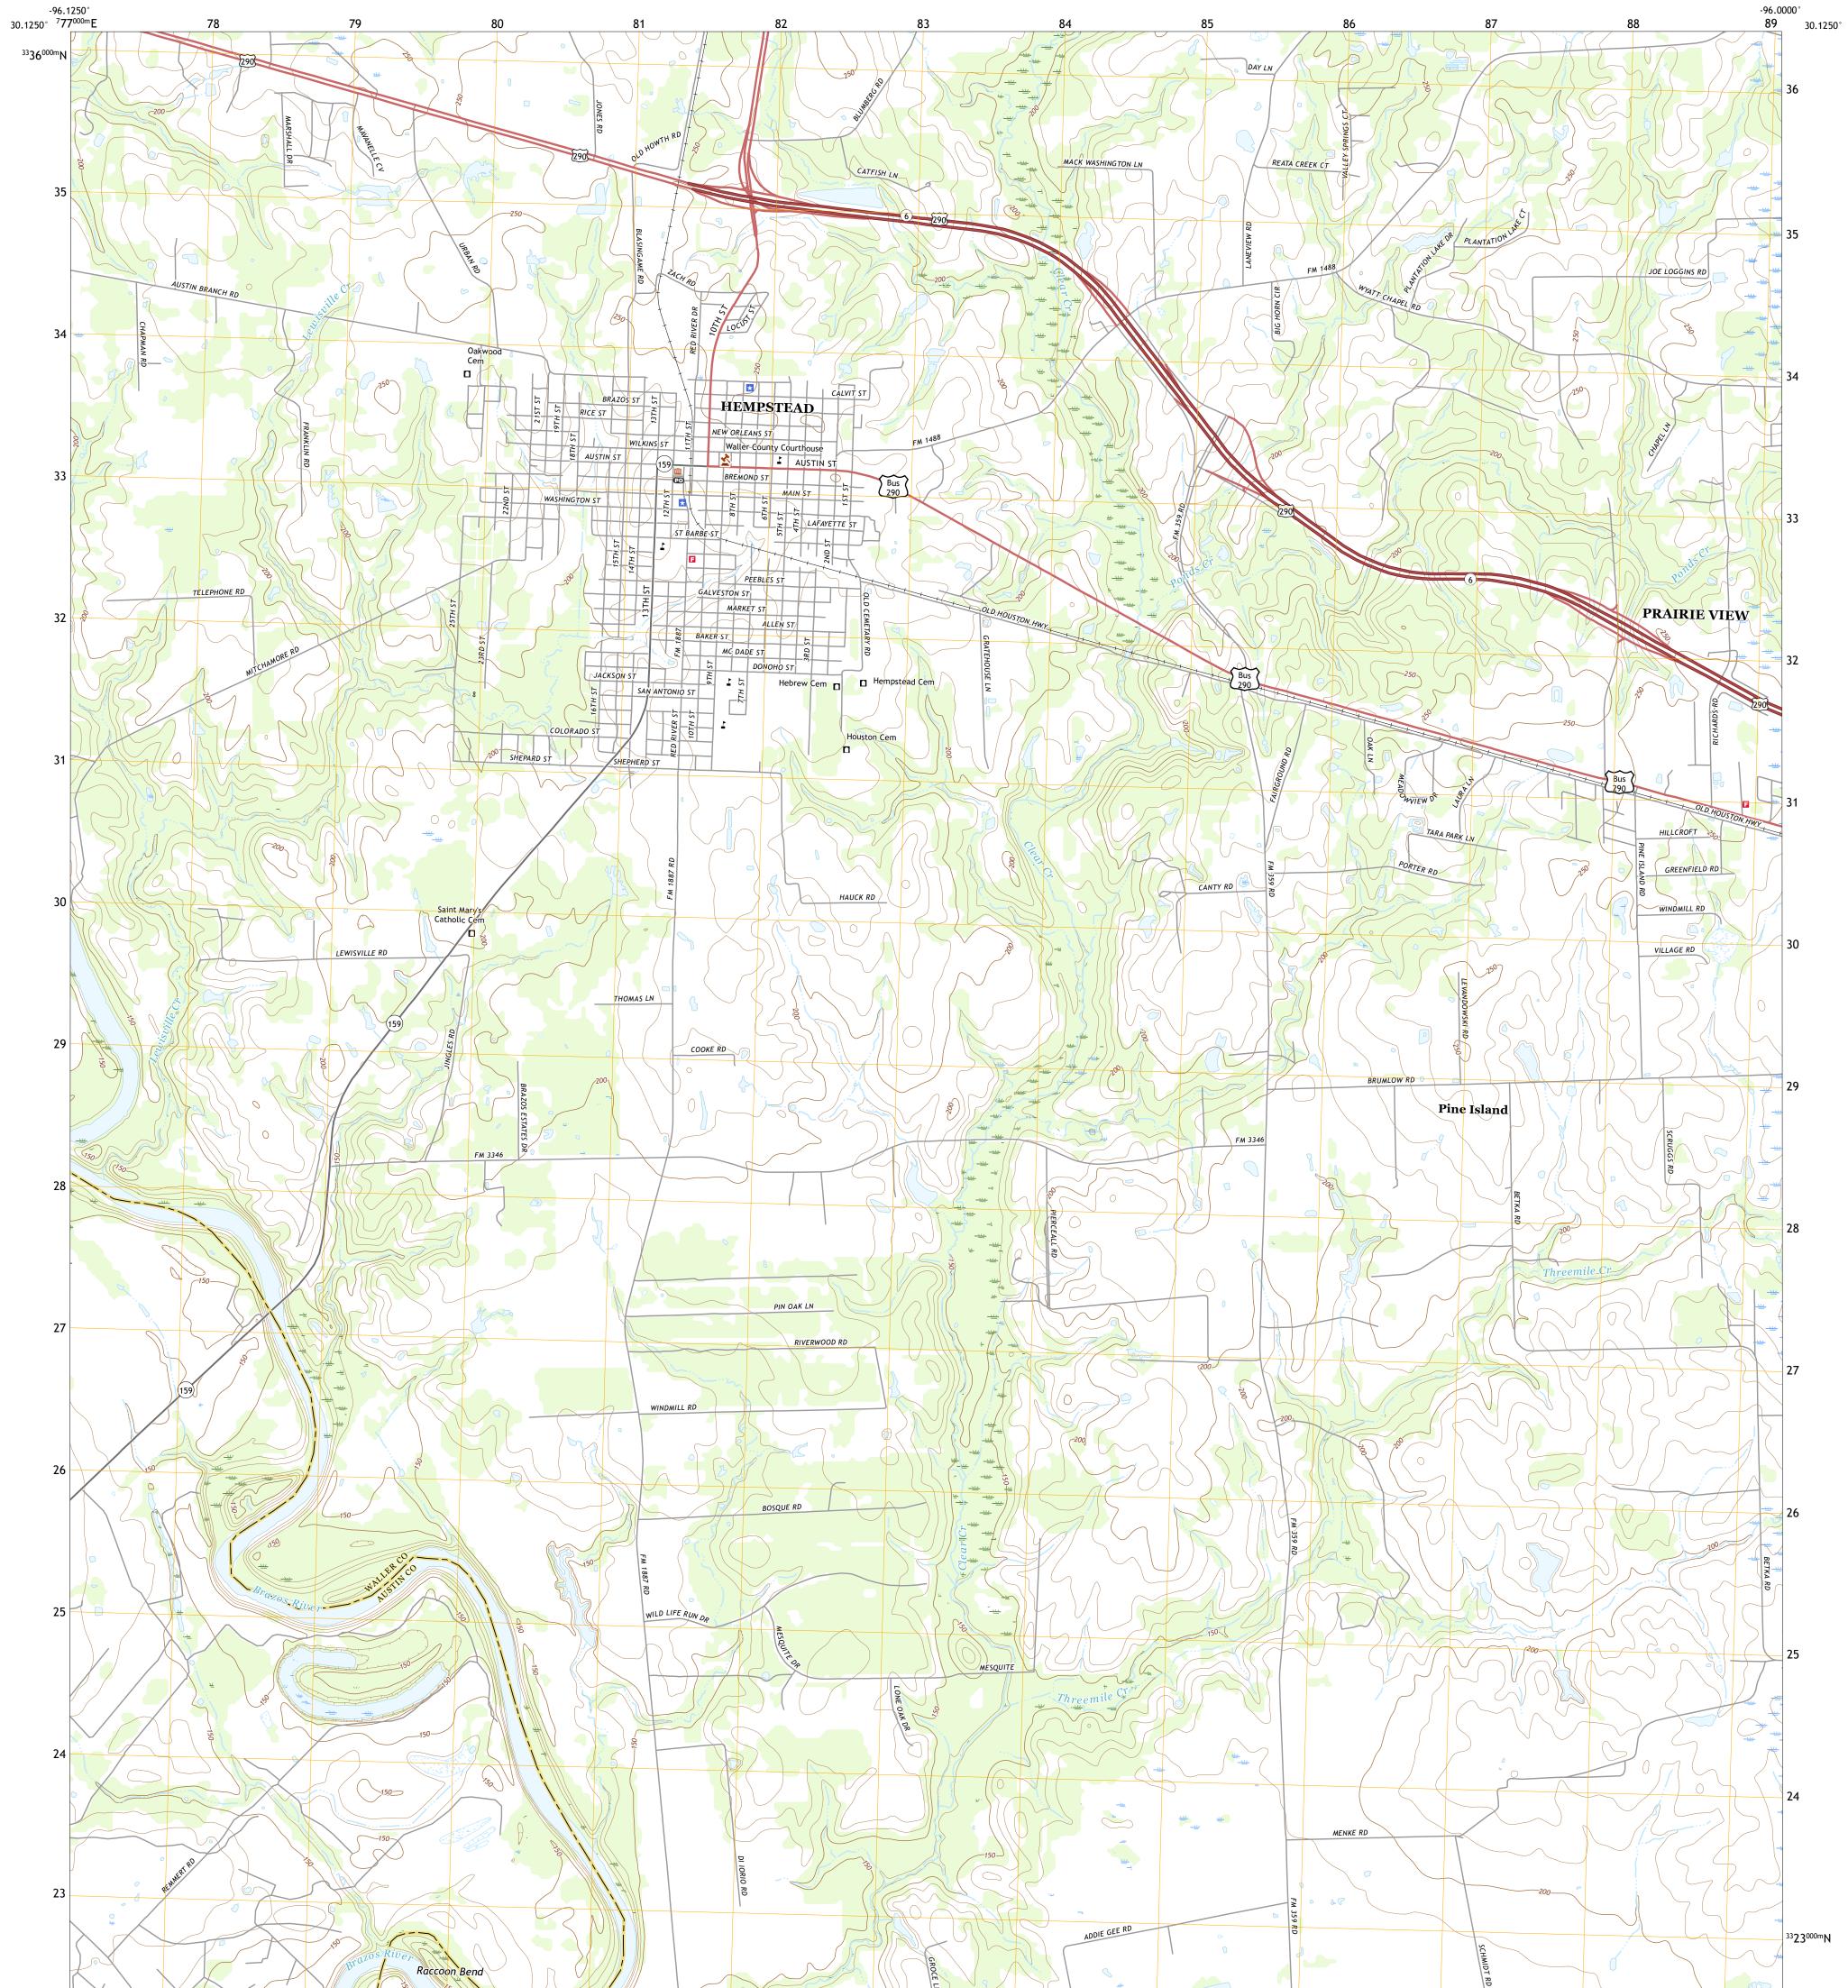

## U.S. DEPARTMENT OF THE INTERIOR U.S. GEOLOGICAL SURVEY

HEMPSTEAD QUADRANGLE TEXAS 7.5-MINUTE SERIES

Produced by the United States Geological Survey North American Datum of 1983 (NAD83) World Geodetic System of 1984 (WGS84). Projection and 1 000-meter grid:Universal Transverse Mercator, Zone 14R This map is not a legal document. Boundaries may be generalized for this map scale. Private lands within government reservations may not be shown. Obtain permission before entering private lands.

96°W

HEMPSTEAD, TX

2022