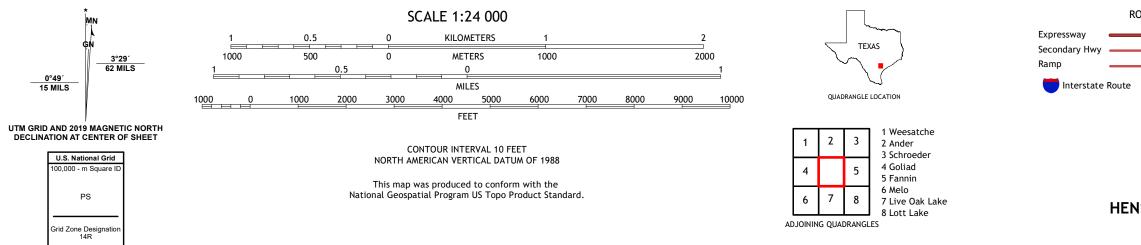

## U.S. DEPARTMENT OF THE INTERIOR U.S. GEOLOGICAL SURVEY

HENSLEY LAKE QUADRANGLE TEXAS - GOLIAD COUNTY 7.5-MINUTE SERIES

**Produced by the United States Geological Survey** North American Datum of 1983 (NAD83) World Geodetic System of 1984 (WGS84). Projection and 1 000-meter grid:Universal Transverse Mercator, Zone 14R This map is not a legal document. Boundaries may be generalized for this map scale. Private lands within government reservations may not be shown. Obtain permission before entering private lands.

Imagery.... Roads..... Names..... Hydrography..... Contours.....Boundaries.....Mu Wetlands... ..FWS National Wetlands Inventory Not Available

MN

ĢŅ

0°49′ 15 MILS

HENSLEY LAKE, TX 2022