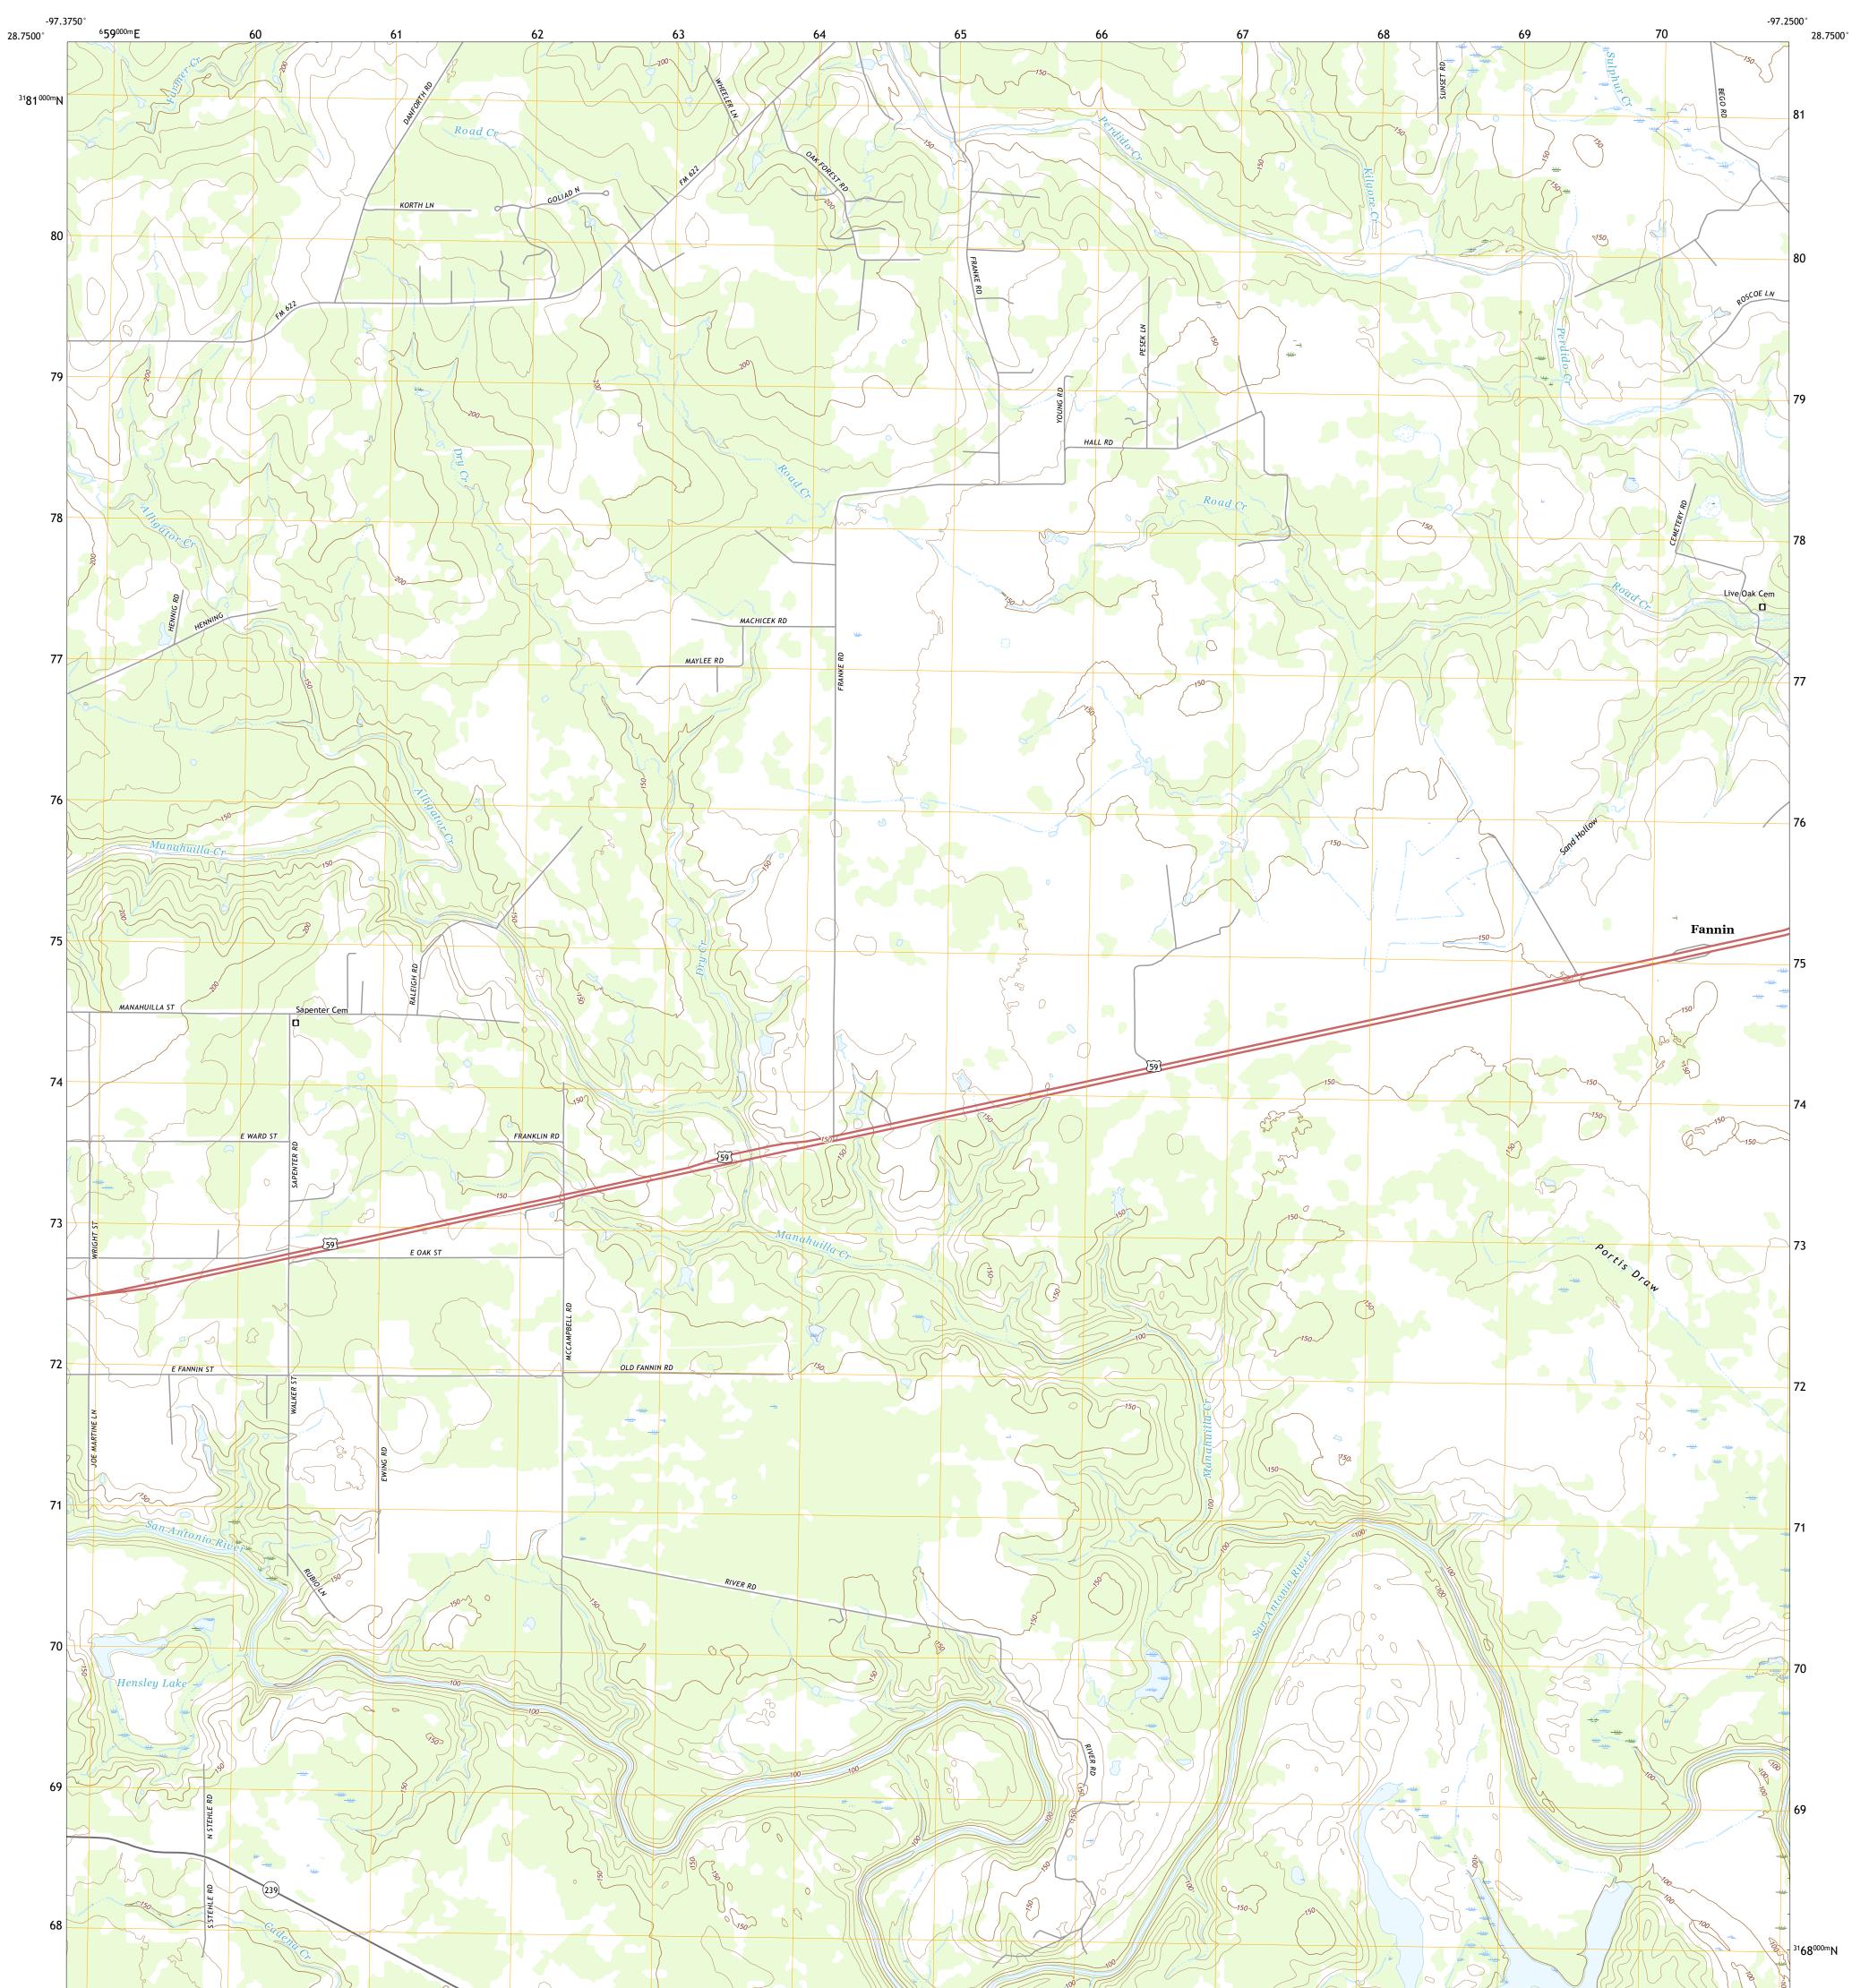

## U.S. DEPARTMENT OF THE INTERIOR U.S. GEOLOGICAL SURVEY

HENSLEY LAKE QUADRANGLE TEXAS - GOLIAD COUNTY 7.5-MINUTE SERIES

**Produced by the United States Geological Survey** North American Datum of 1983 (NAD83) World Geodetic System of 1984 (WGS84). Projection and 1 000-meter grid:Universal Transverse Mercator, Zone 14R This map is not a legal document. Boundaries may be generalized for this map scale. Private lands within government reservations may not be shown. Obtain permission before entering private lands.