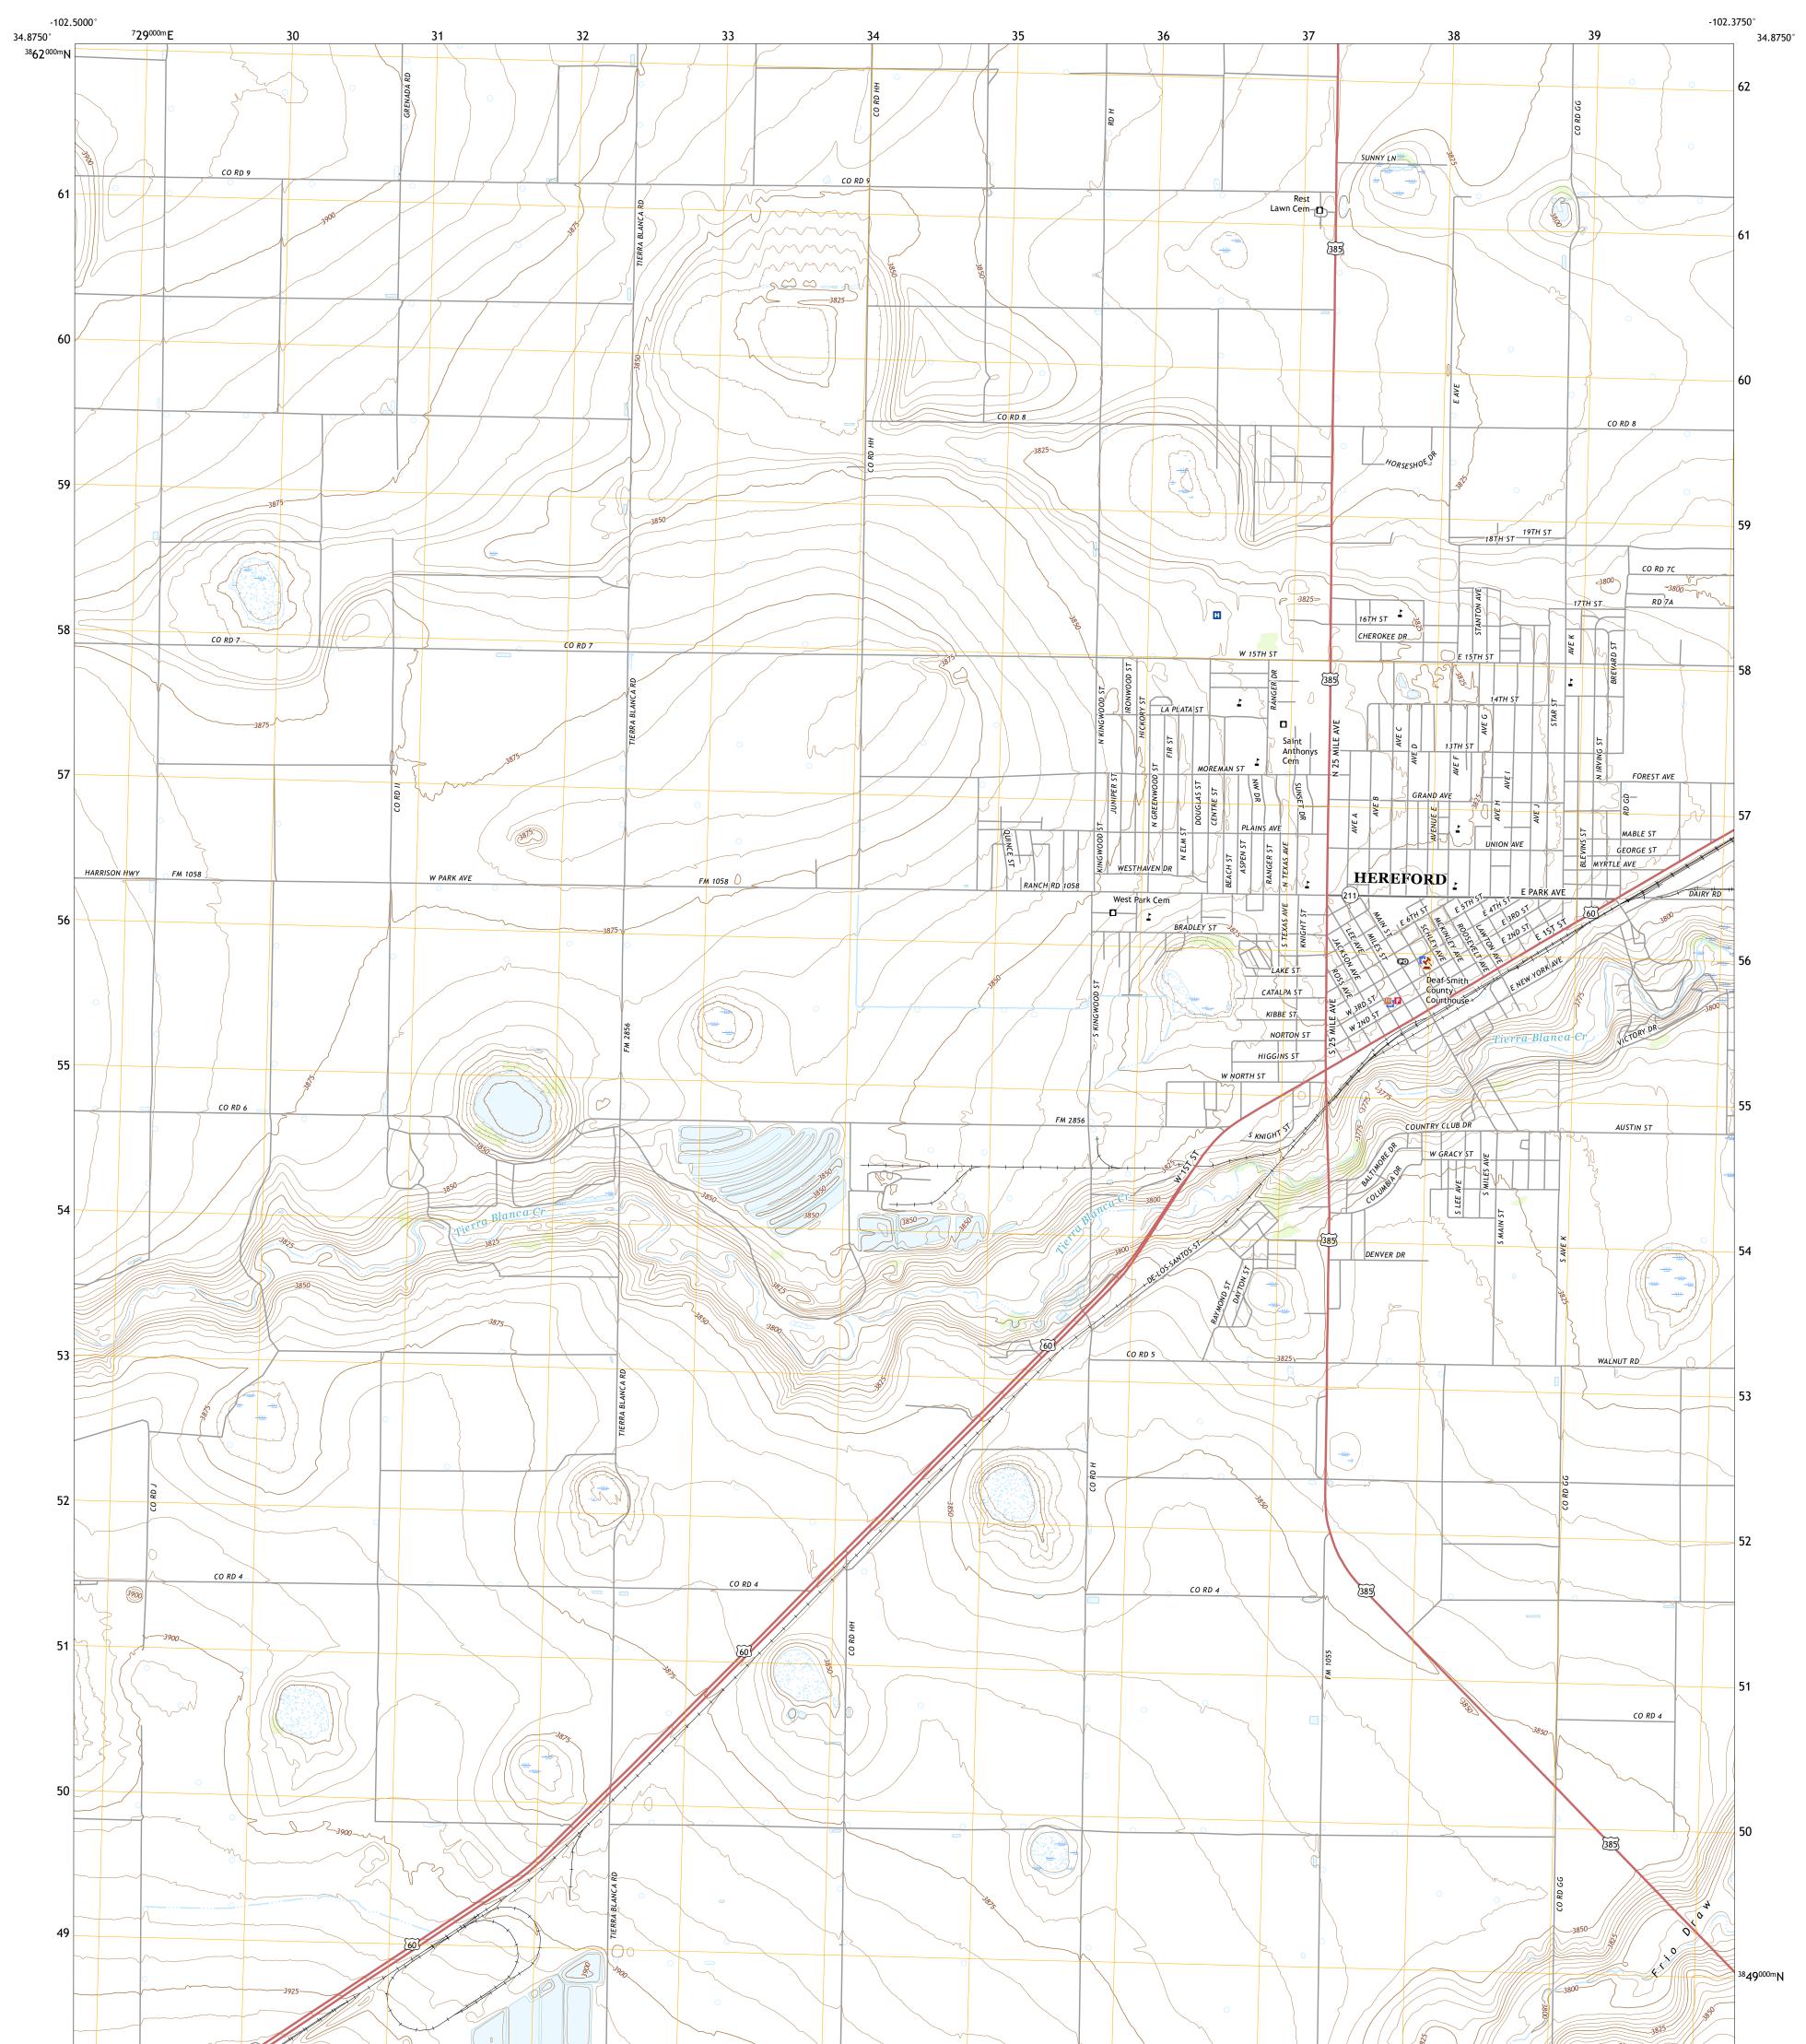

## U.S. DEPARTMENT OF THE INTERIOR U.S. GEOLOGICAL SURVEY

Produced by the United States Geological Survey North American Datum of 1983 (NAD83) World Geodetic System of 1984 (WGS84). Projection and 1 000-meter grid:Universal Transverse Mercator, Zone 13S This map is not a legal document. Boundaries may be generalized for this map scale. Private lands within government reservations may not be shown. Obtain permission before entering private lands.

Imagery.... Roads..... Names..... Hydrography..... Contours.. Boundaries... ..FWS National Wetlands Inventory Not Available Wetlands...

1°28´ 26 MILS

HEREFORD, TX

2022