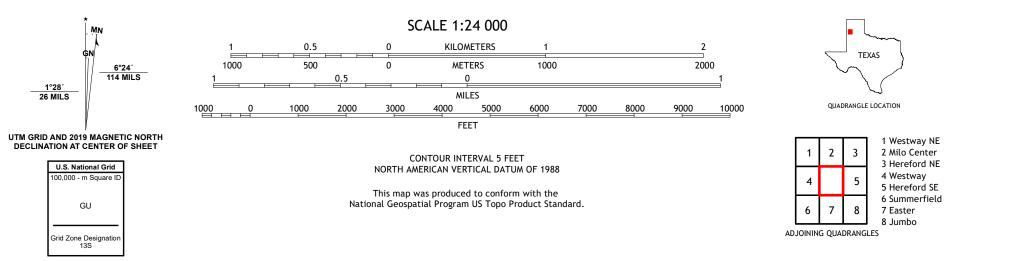

## U.S. DEPARTMENT OF THE INTERIOR U.S. GEOLOGICAL SURVEY

Produced by the United States Geological Survey North American Datum of 1983 (NAD83) World Geodetic System of 1984 (WGS84). Projection and 1 000-meter grid:Universal Transverse Mercator, Zone 13S This map is not a legal document. Boundaries may be generalized for this map scale. Private lands within government reservations may not be shown. Obtain permission before entering private lands.

Imagery.... Roads..... Names..... Hydrography..... Contours.. Boundaries... ..FWS National Wetlands Inventory Not Available Wetlands...

1°28´ 26 MILS

HEREFORD, TX

2022