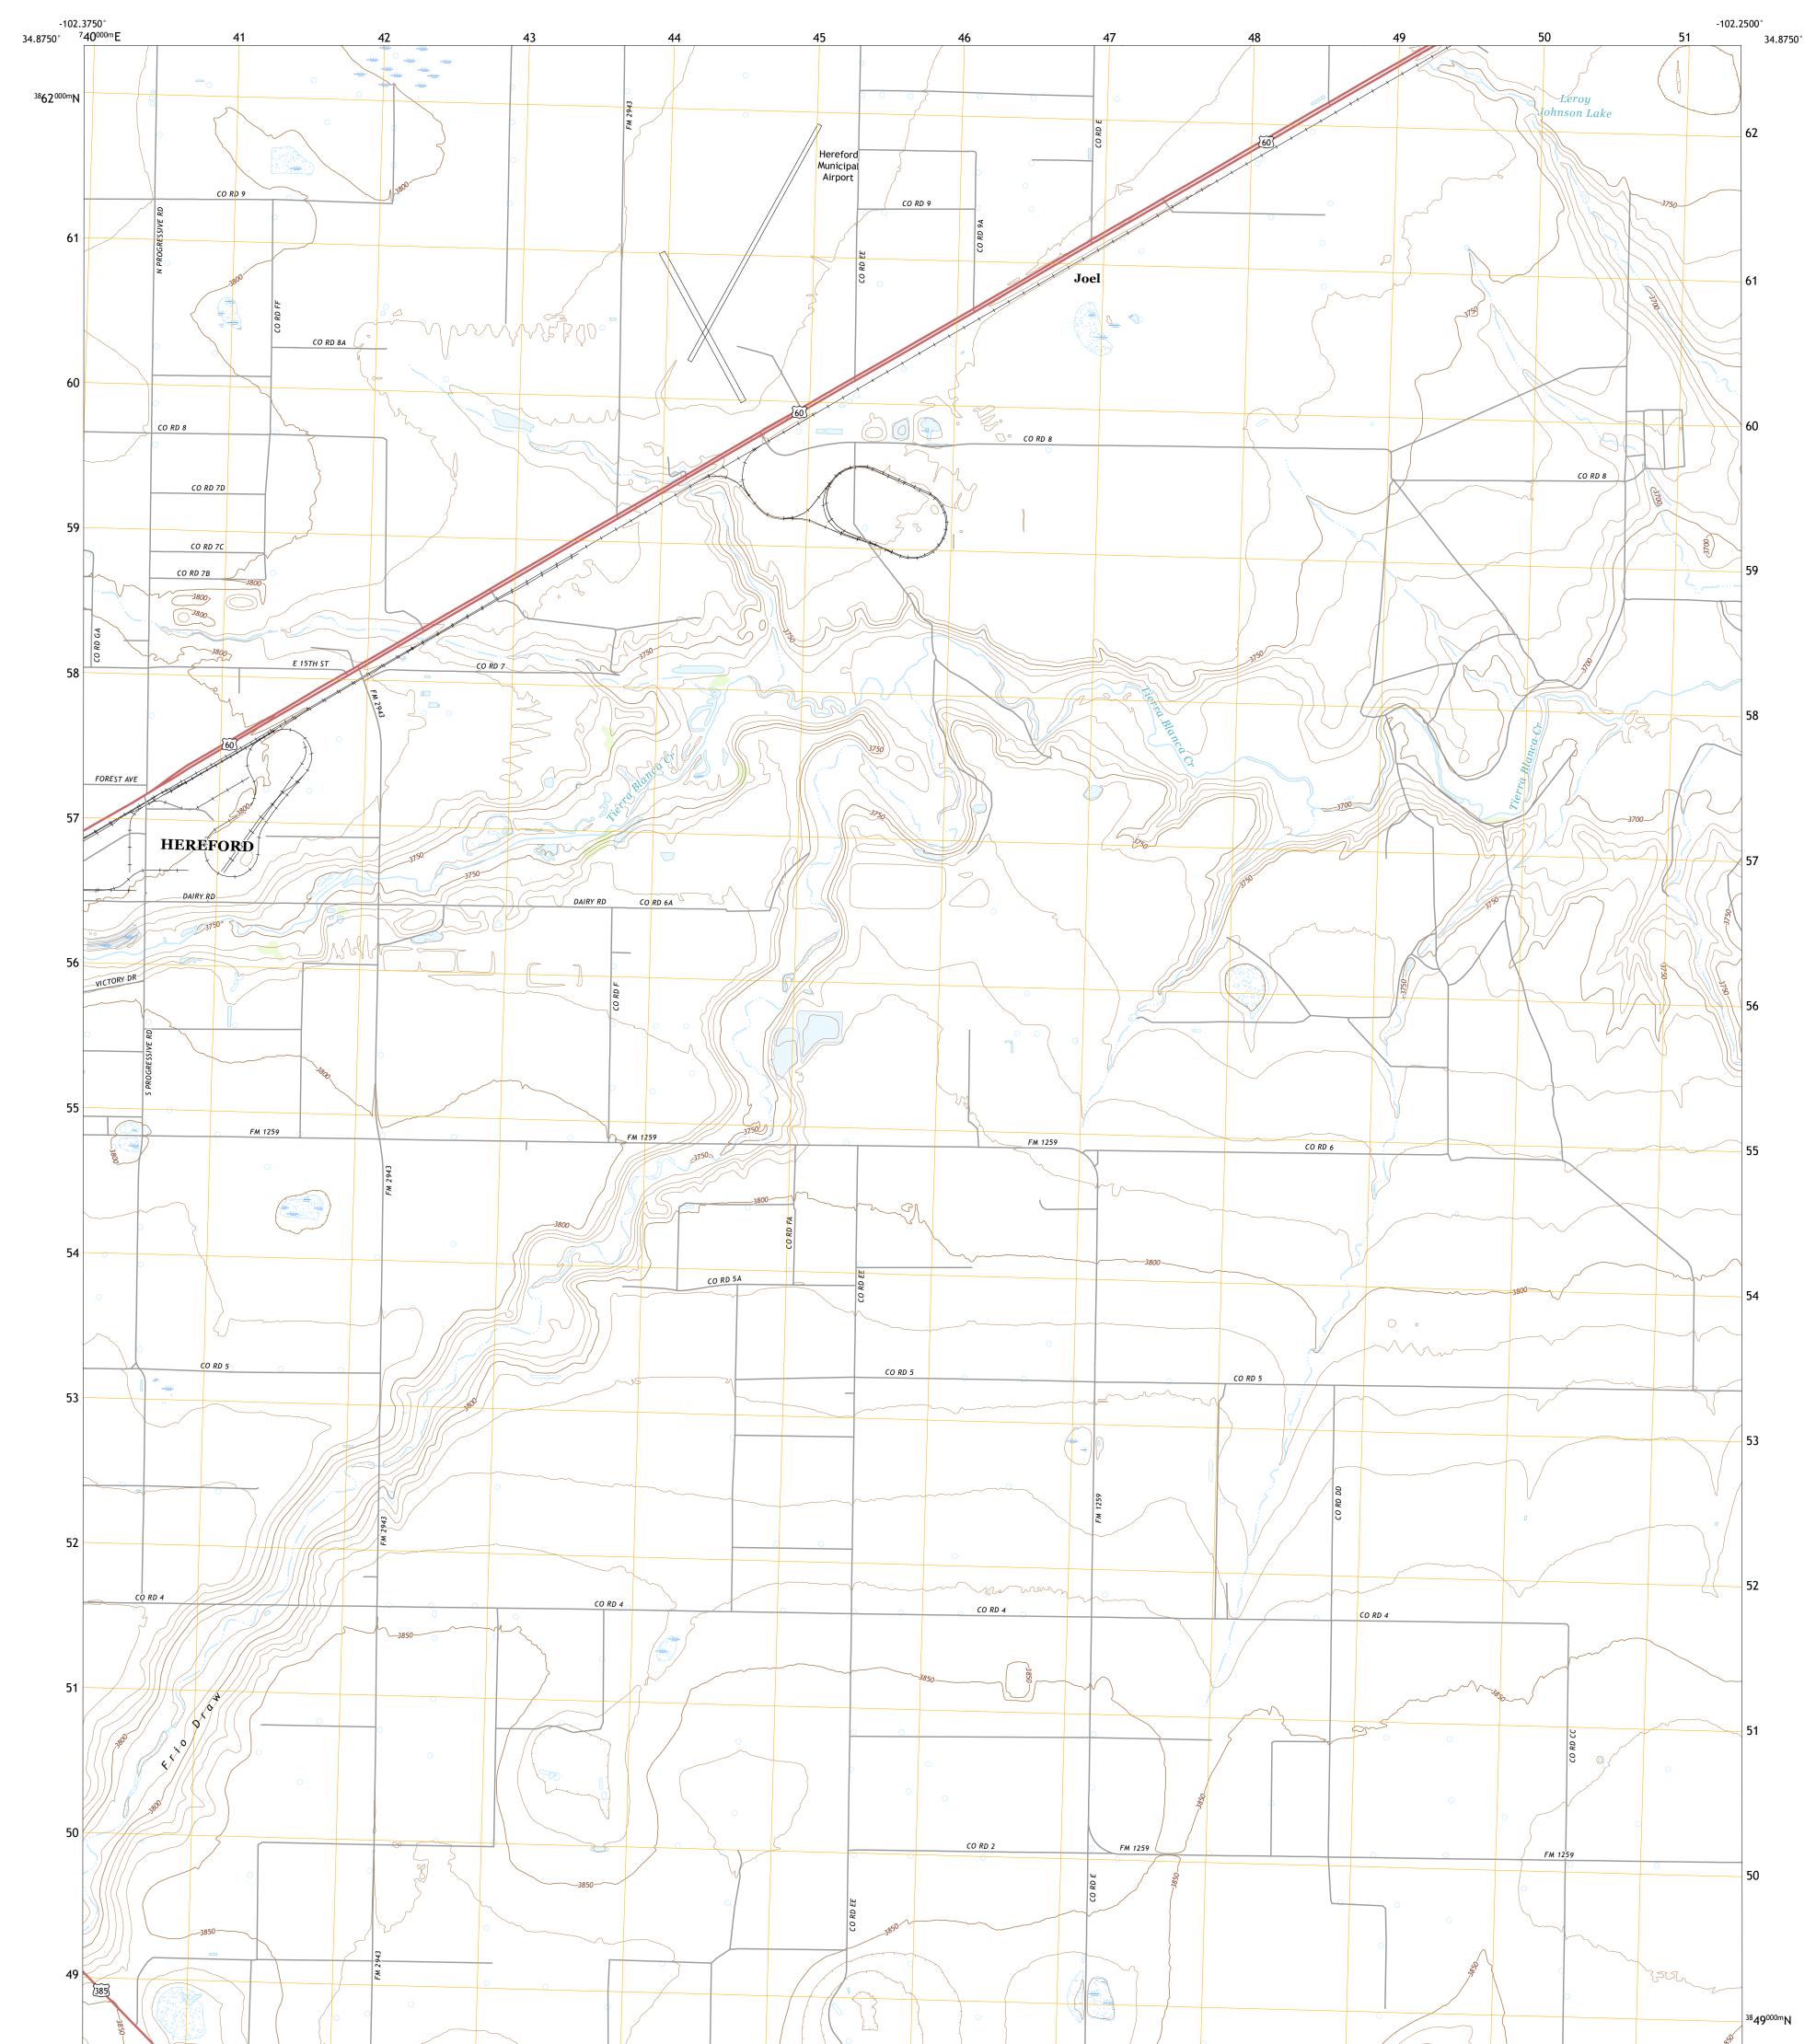

## U.S. DEPARTMENT OF THE INTERIOR U.S. GEOLOGICAL SURVEY

Produced by the United States Geological Survey North American Datum of 1983 (NAD83) World Geodetic System of 1984 (WGS84). Projection and 1 000-meter grid:Universal Transverse Mercator, Zone 135 This map is not a legal document. Boundaries may be generalized for this map scale. Private lands within government reservations may not be shown. Obtain permission before entering private lands.

 Imagery......NAIP, August 2016 - November 2016

 Roads......U.S.
 Census Bureau, 2015

 Names......GNIS, 1979 - 2021

 Hydrography.....National Hydrography Dataset, 2003 - 2018

 Contours.....National Elevation Dataset, 2019

 Boundaries......Nultiple sources; see metadata file 2019 - 2021

 Wetlands......FWS National Wetlands Inventory Not Available