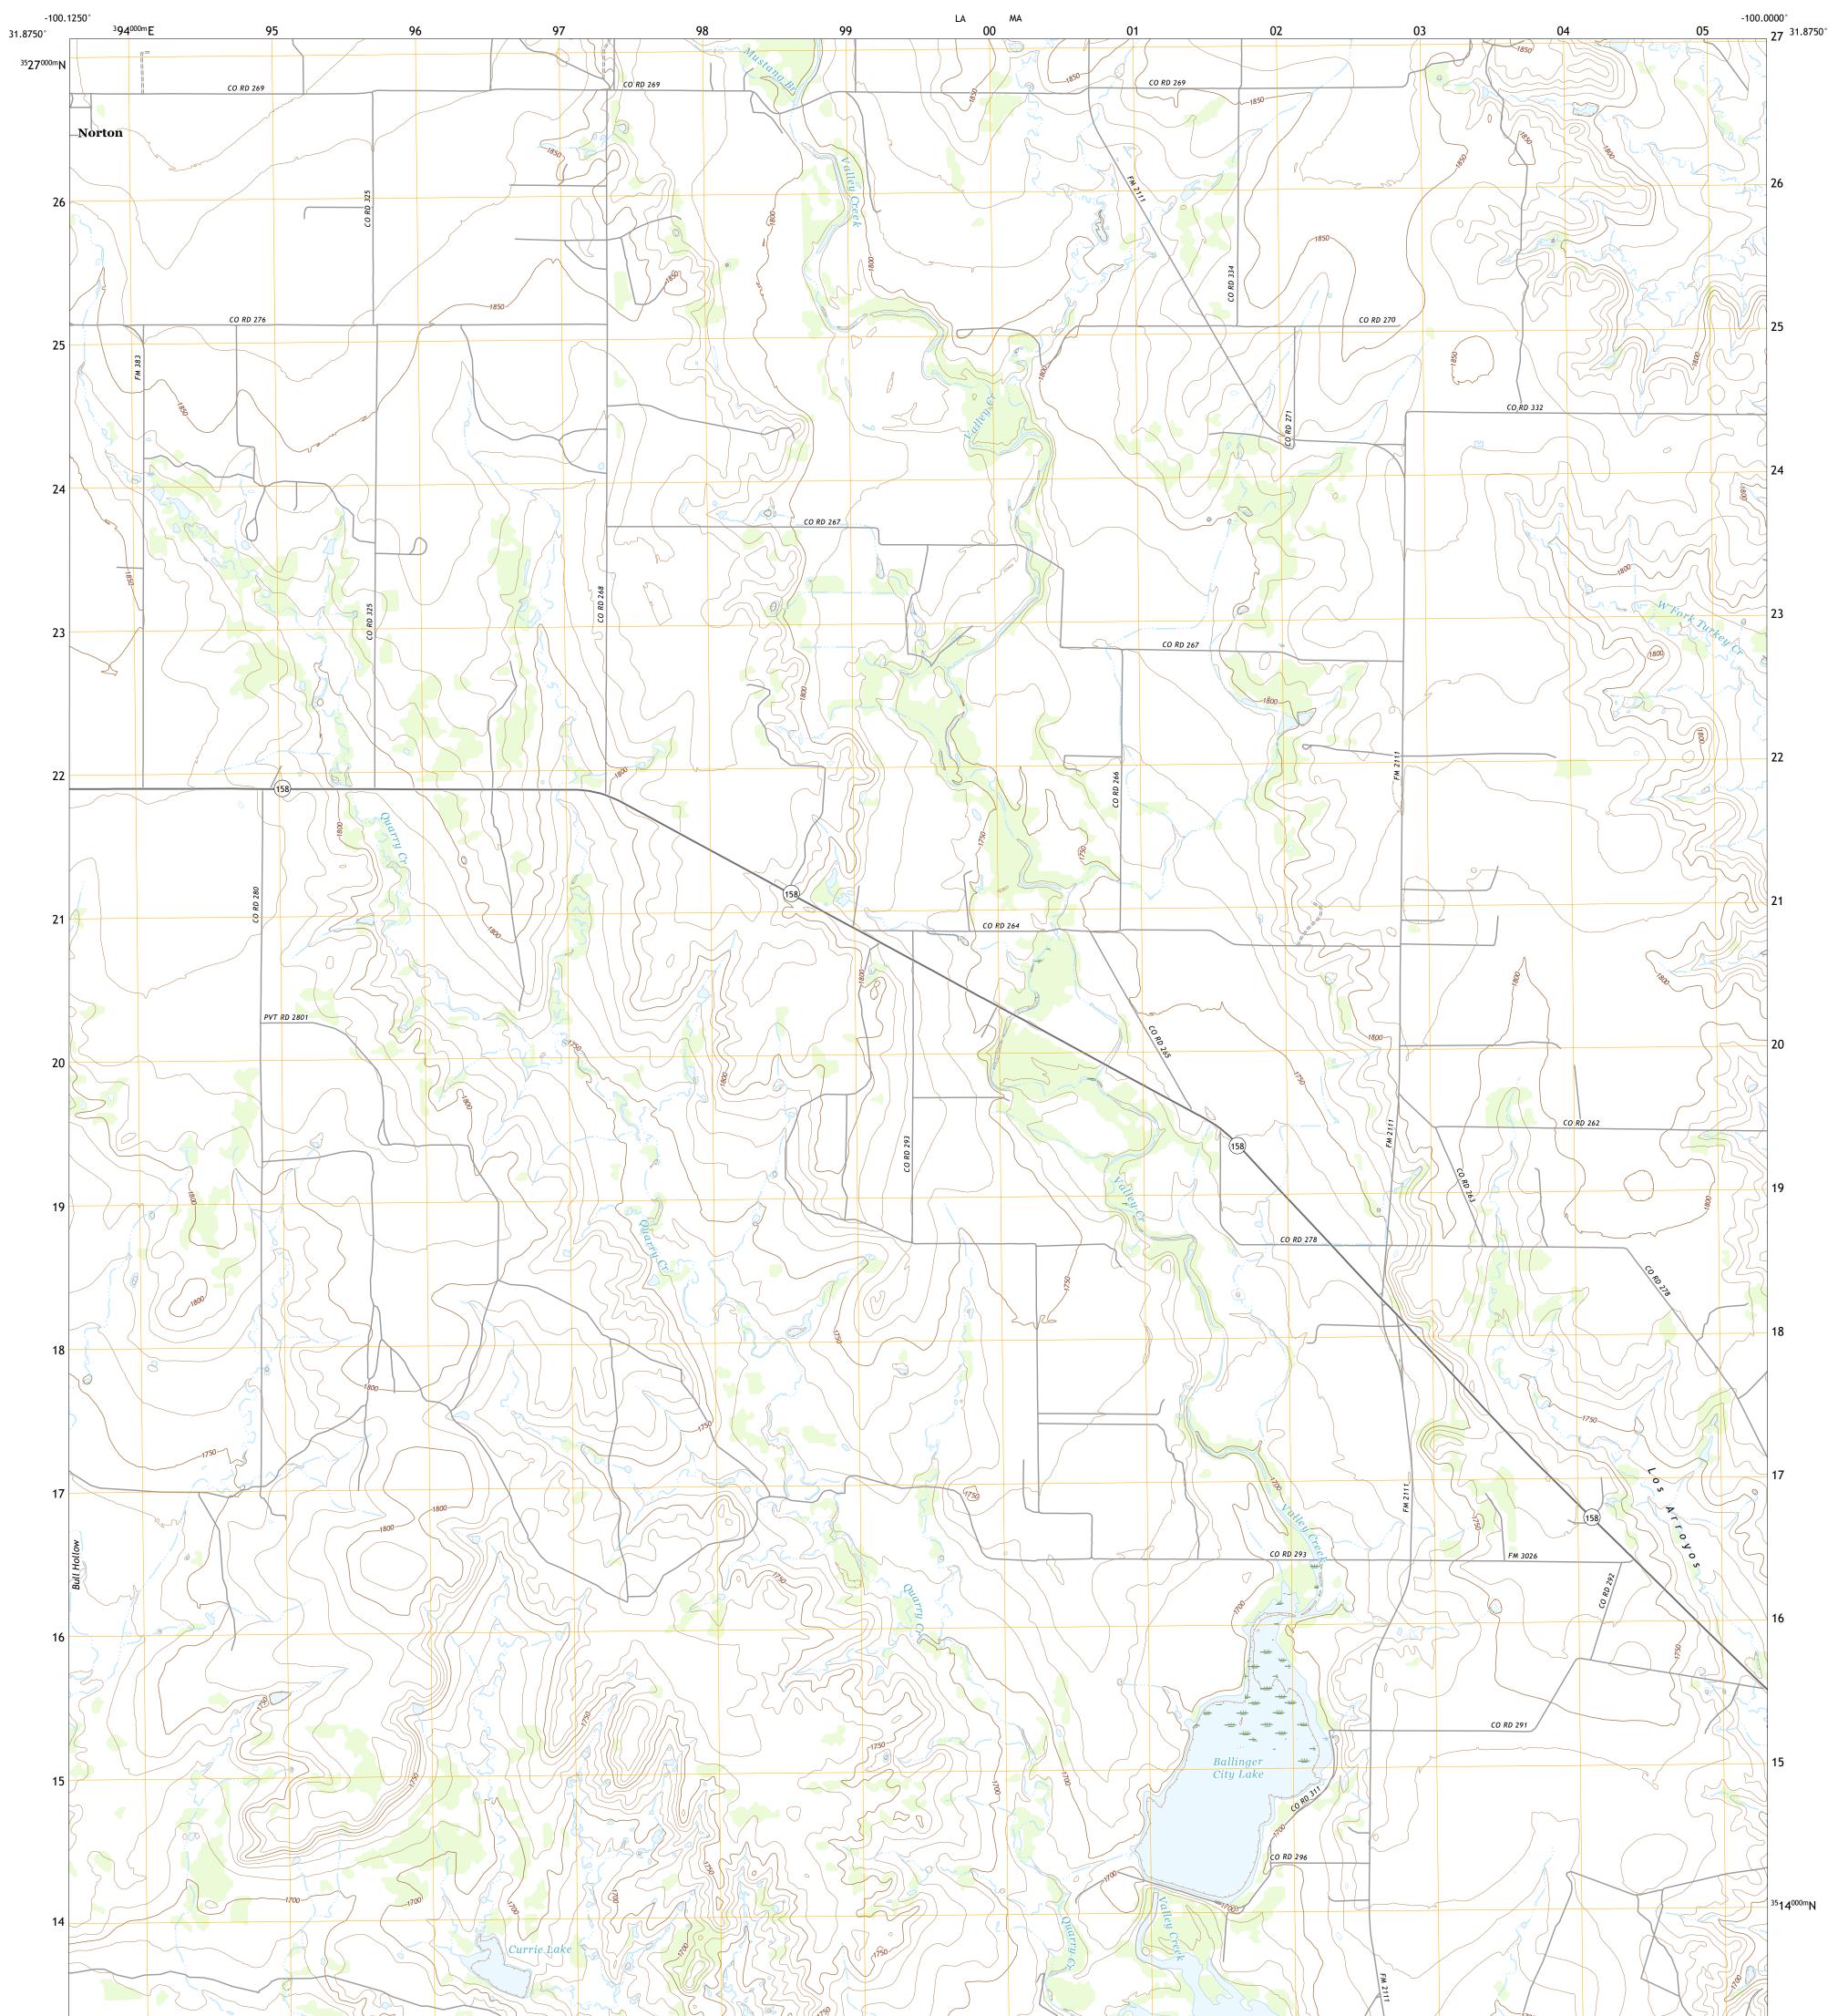

## U.S. DEPARTMENT OF THE INTERIOR U.S. GEOLOGICAL SURVEY

Produced by the United States Geological Survey North American Datum of 1983 (NAD83) World Geodetic System of 1984 (WGS84). Projection and 1 000-meter grid:Universal Transverse Mercator, Zone 14R This map is not a legal document. Boundaries may be generalized for this map scale. Private lands within government reservations may not be shown. Obtain permission before entering private lands.

 Imagery.......NAIP, August 2016 - November 2016

 Roads........U.S. Census Bureau, 2015 - 2018

 Names.......GNIS, 1979 - 2019

 Hydrography......Butional Hydrography Dataset, 2002 - 2018

 Contours.....National Elevation Dataset, 2019

 Boundaries......Multiple sources; see metadata file 2019 - 2021

 Wetlands......FWS National Wetlands Inventory Not Available