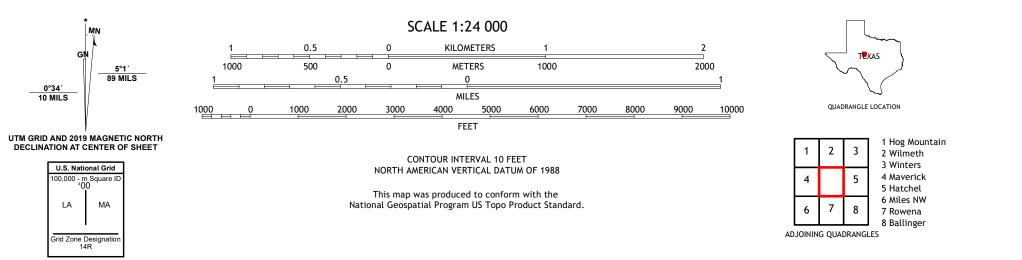

## U.S. DEPARTMENT OF THE INTERIOR U.S. GEOLOGICAL SURVEY

Produced by the United States Geological Survey North American Datum of 1983 (NAD83) World Geodetic System of 1984 (WGS84). Projection and 1 000-meter grid:Universal Transverse Mercator, Zone 14R This map is not a legal document. Boundaries may be generalized for this map scale. Private lands within government reservations may not be shown. Obtain permission before entering private lands.

 Imagery.......NAIP, August 2016 - November 2016

 Roads........U.S. Census Bureau, 2015 - 2018

 Names.......GNIS, 1979 - 2019

 Hydrography......Butional Hydrography Dataset, 2002 - 2018

 Contours.....National Elevation Dataset, 2019

 Boundaries......Multiple sources; see metadata file 2019 - 2021

 Wetlands......FWS National Wetlands Inventory Not Available