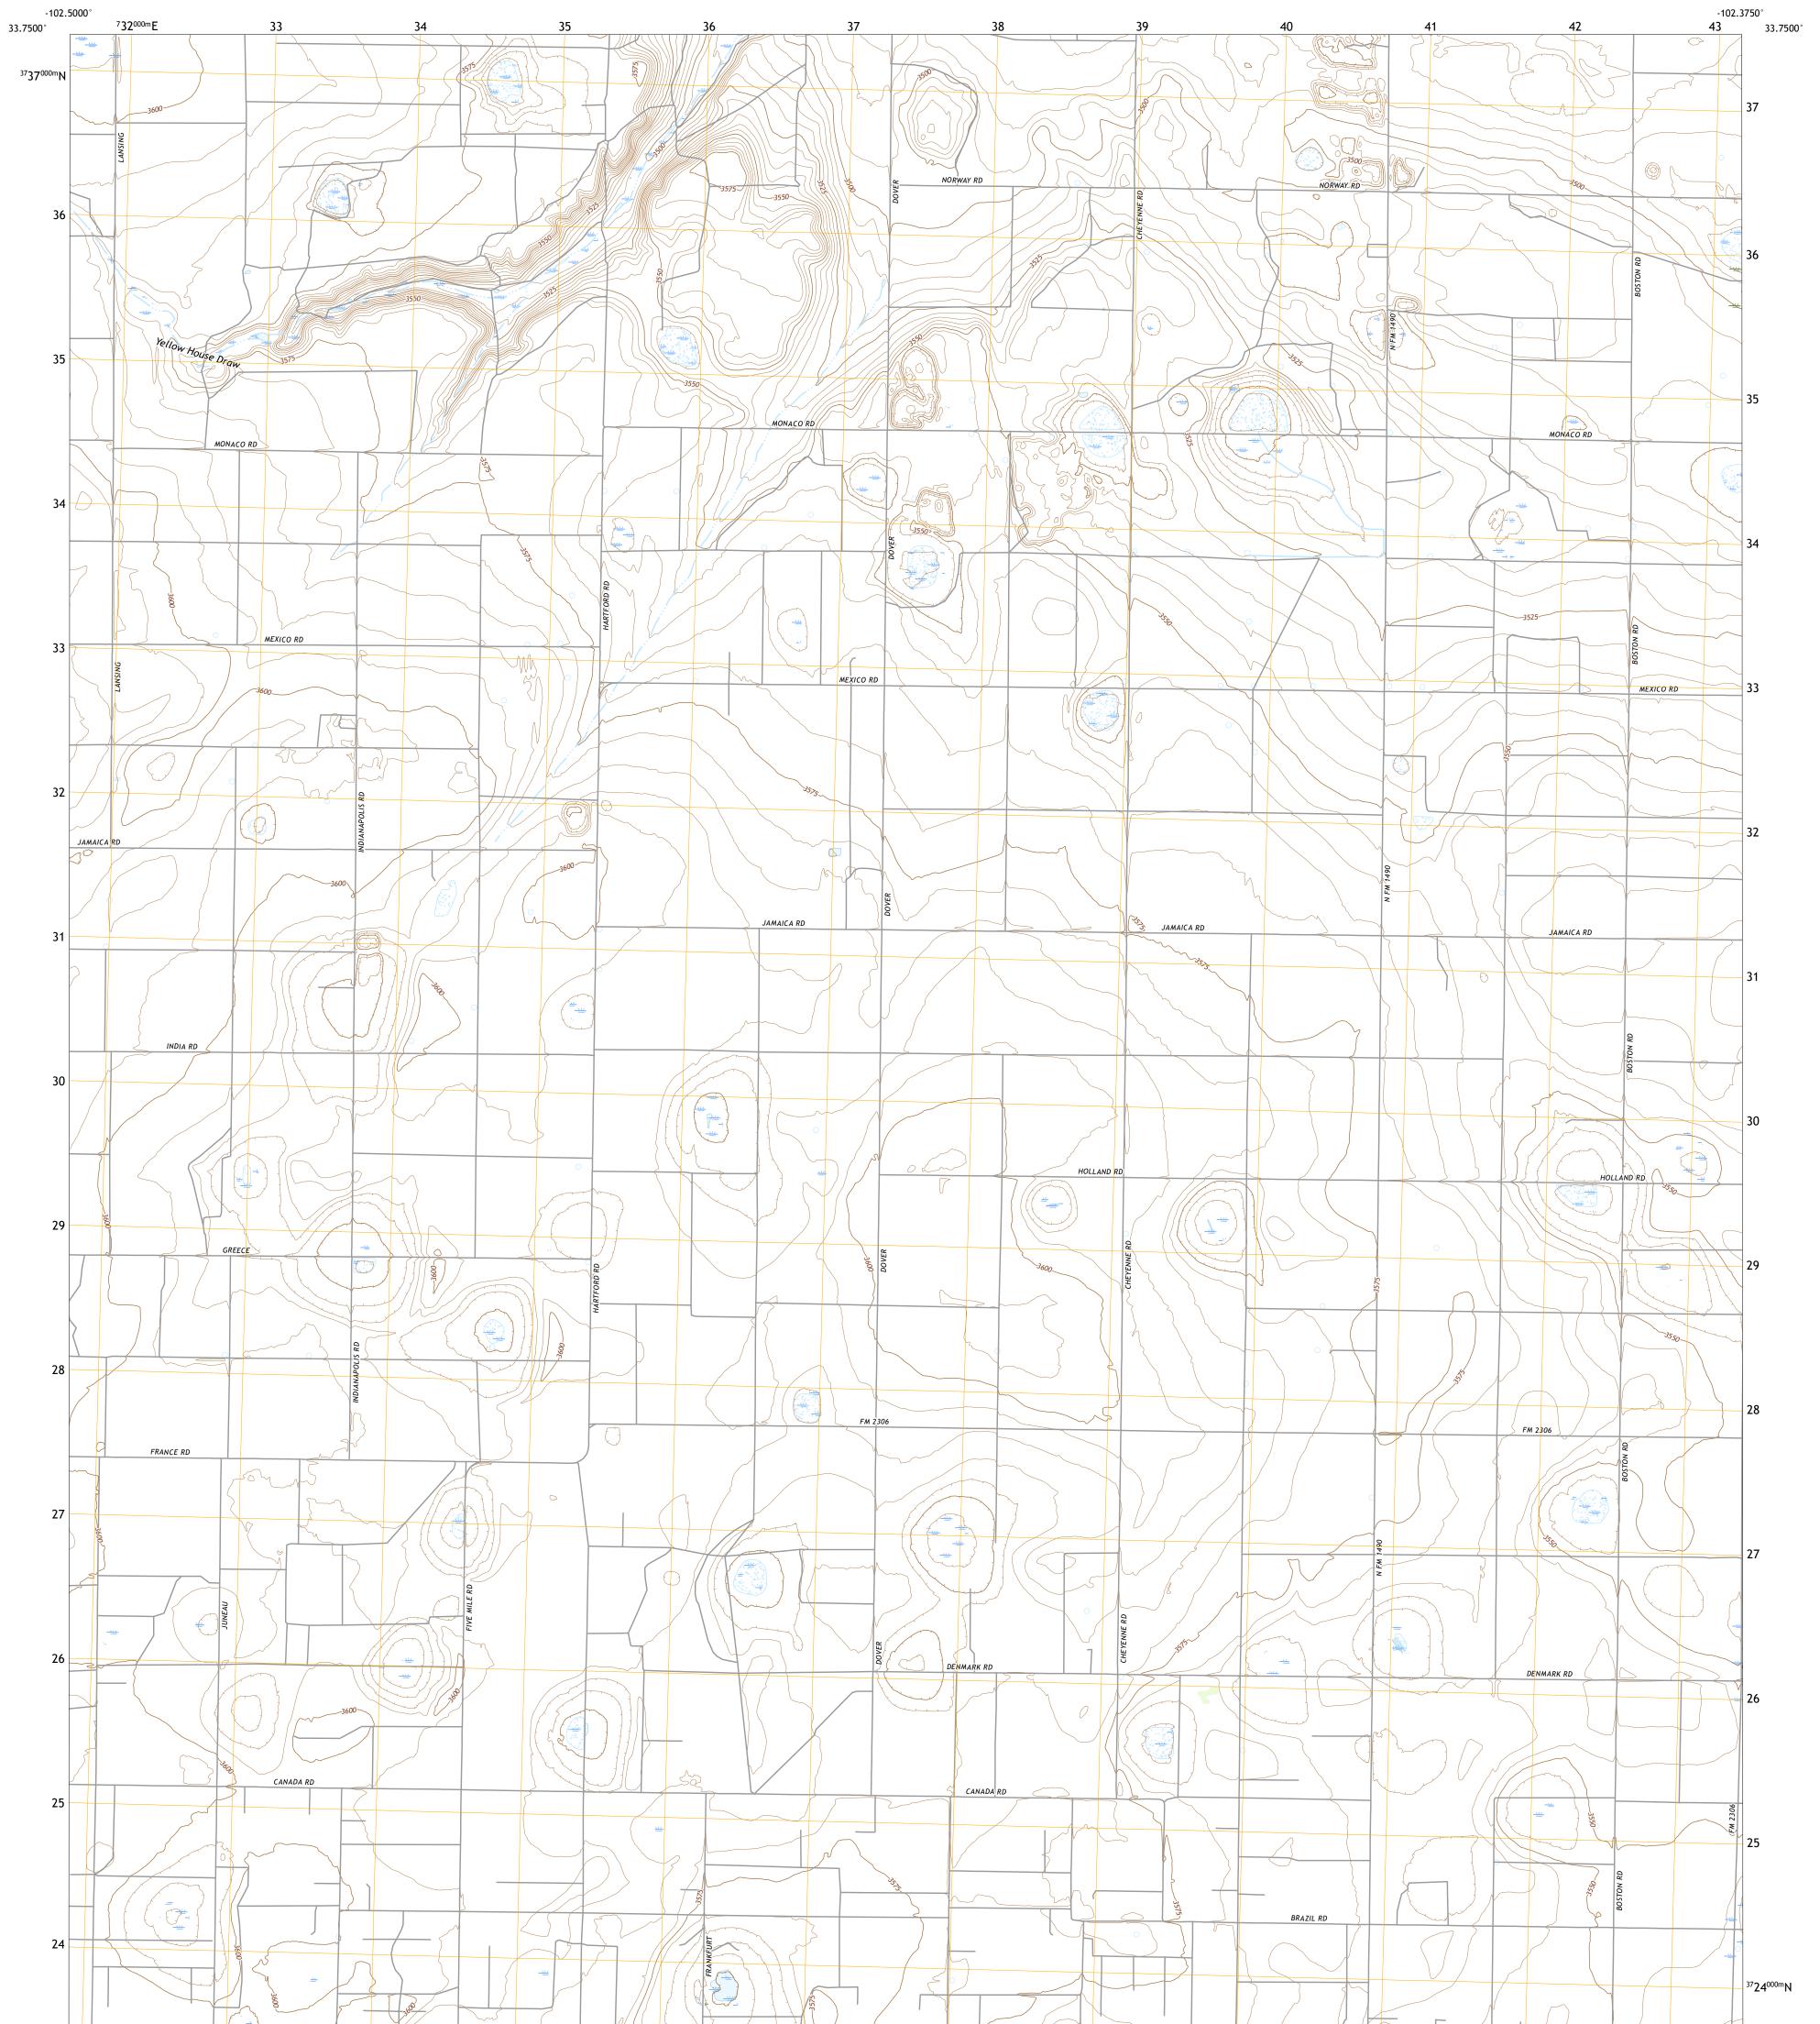

## U.S. DEPARTMENT OF THE INTERIOR U.S. GEOLOGICAL SURVEY

Produced by the United States Geological Survey North American Datum of 1983 (NAD83) World Geodetic System of 1984 (WGS84). Projection and 1 000-meter grid:Universal Transverse Mercator, Zone 13S This map is not a legal document. Boundaries may be generalized for this map scale. Private lands within government reservations may not be shown. Obtain permission before entering private lands.

 Imagery......NAIP, August 2016 - November 2016

 Roads.......U.S. Census Bureau, 2015 - 2018

 Names.......GNIS, 2000 - 2015

 Hydrography......National Hydrography Dataset, 2004 - 2018

 Contours.....National Elevation Dataset, 2019

 Boundaries......Nultiple sources; see metadata file 2019 - 2021

 Wetlands......FWS National Wetlands Inventory Not Available