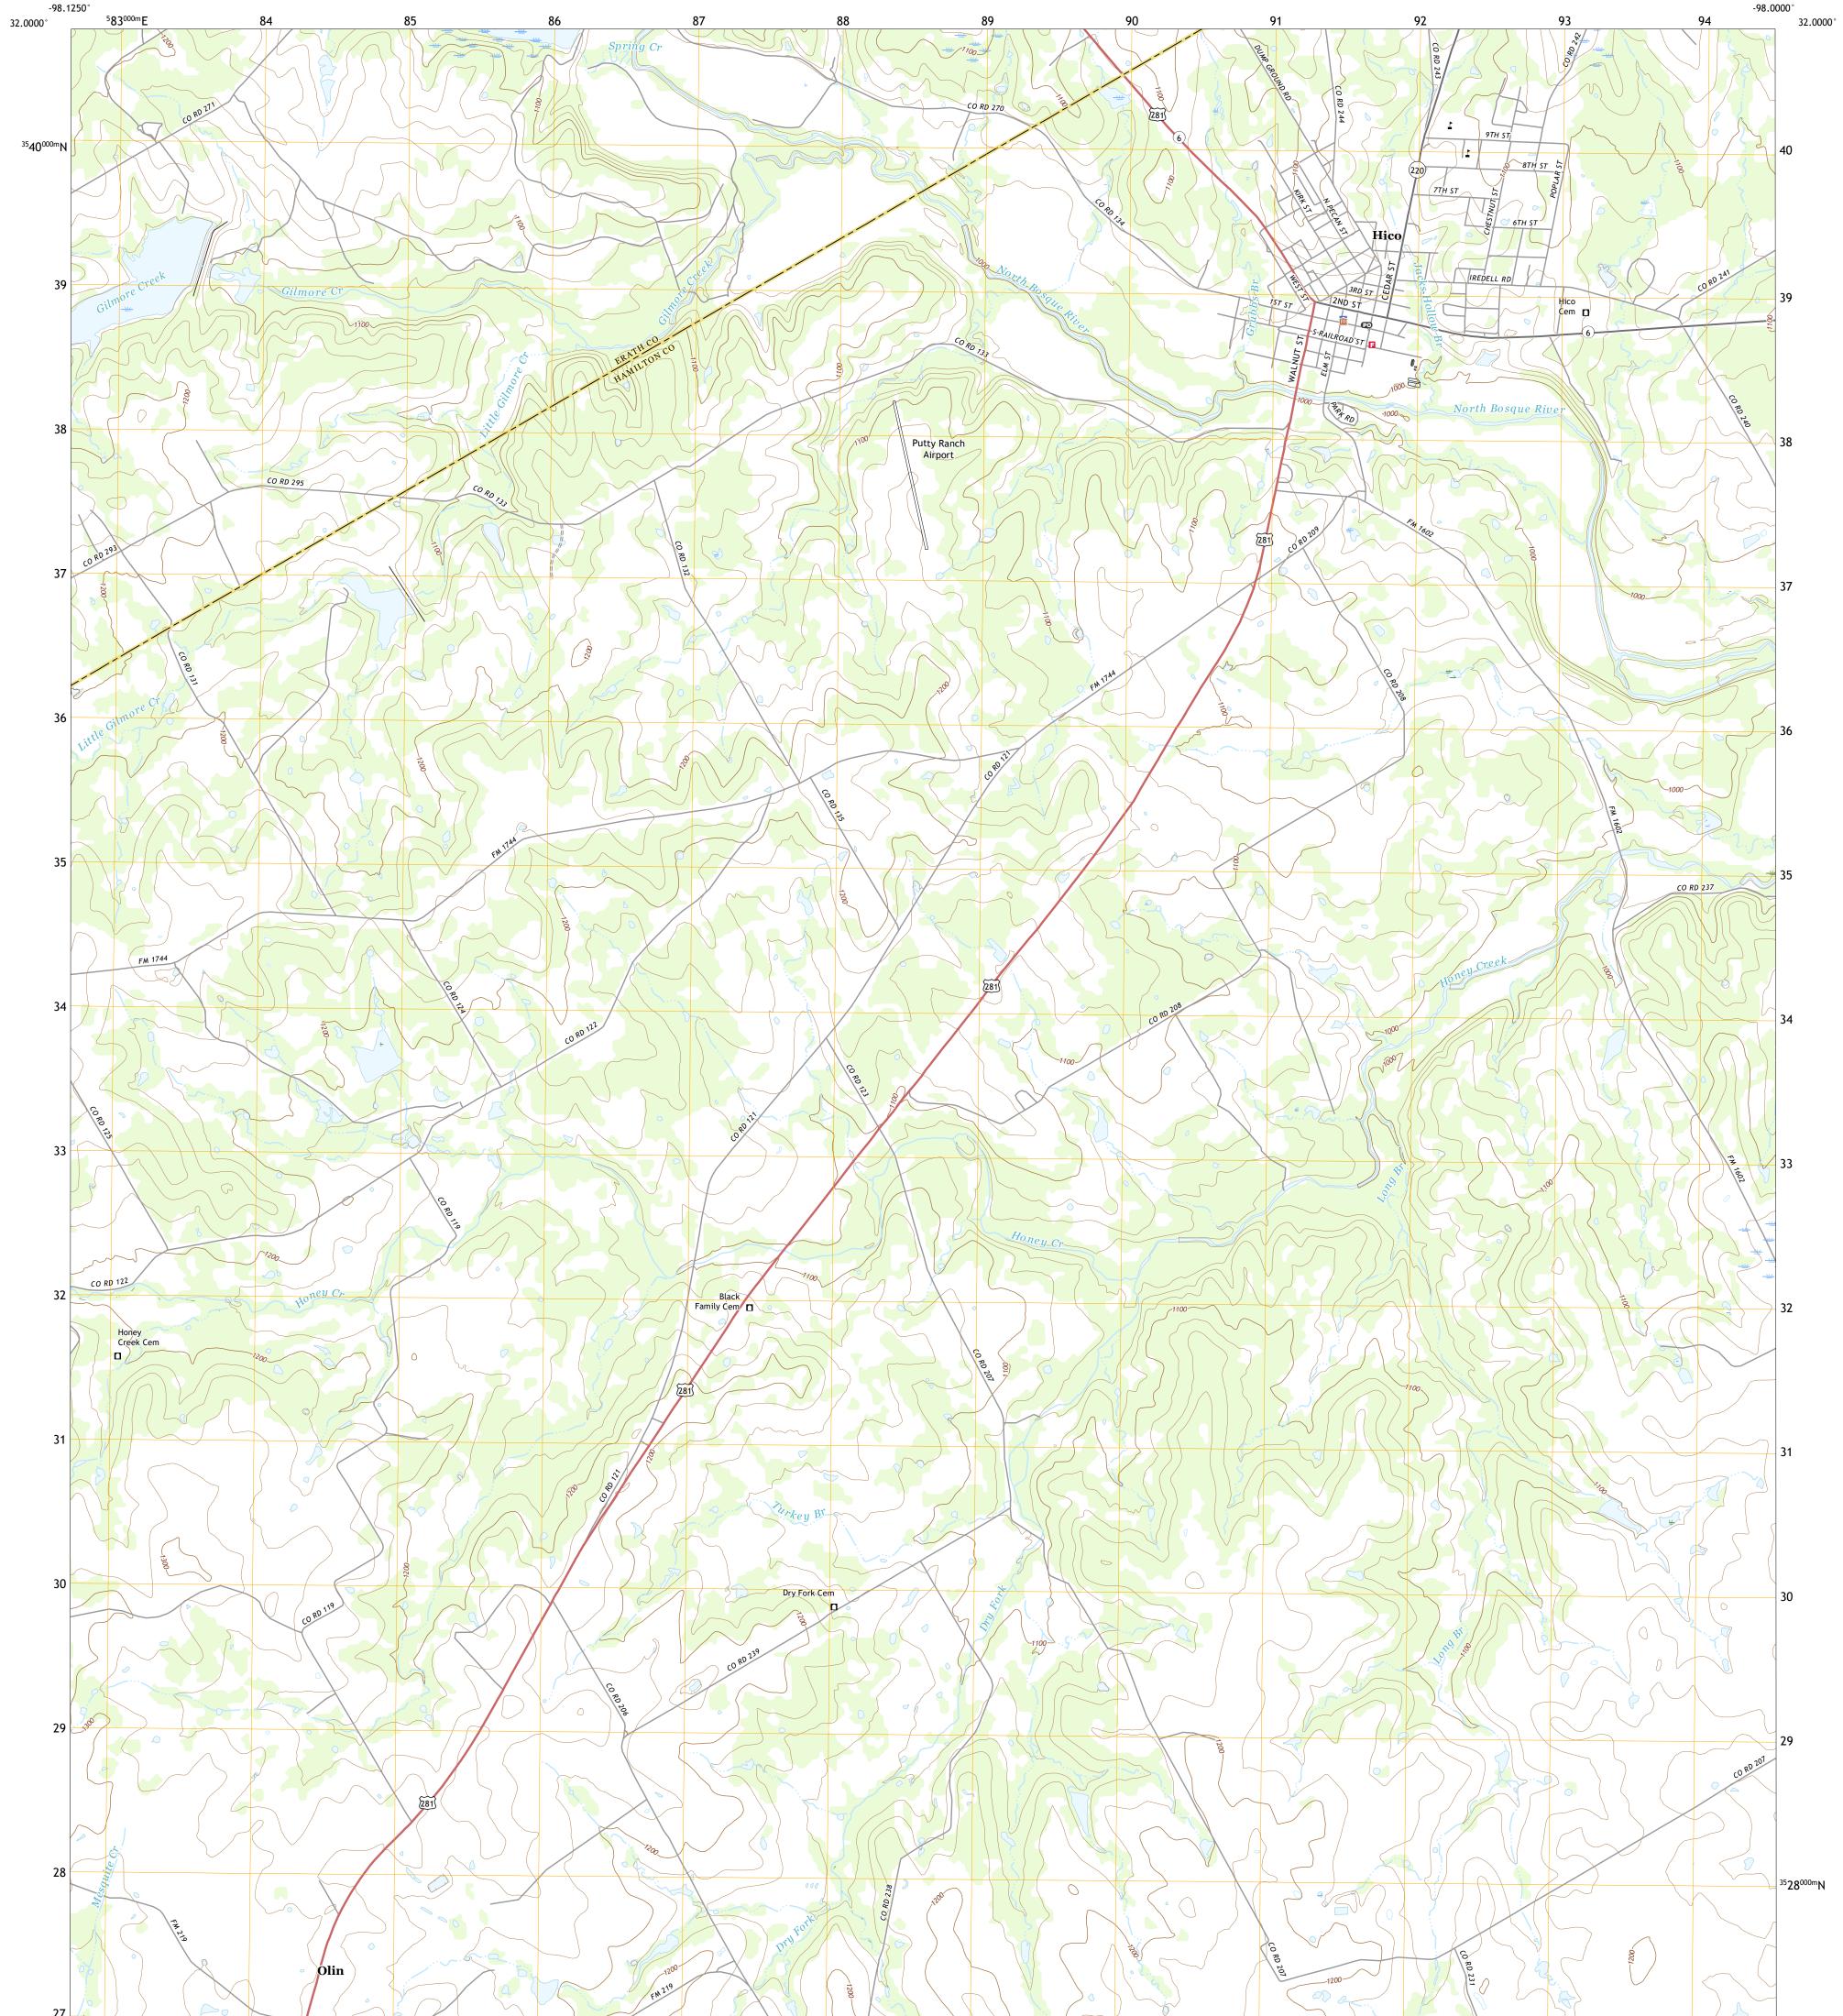

## U.S. DEPARTMENT OF THE INTERIOR U.S. GEOLOGICAL SURVEY

HICO QUADRANGLE TEXAS 7.5-MINUTE SERIES

**Produced by the United States Geological Survey** North American Datum of 1983 (NAD83) World Geodetic System of 1984 (WGS84). Projection and 1 000-meter grid:Universal Transverse Mercator, Zone 14R This map is not a legal document. Boundaries may be generalized for this map scale. Private lands within government reservations may not be shown. Obtain permission before entering private lands.