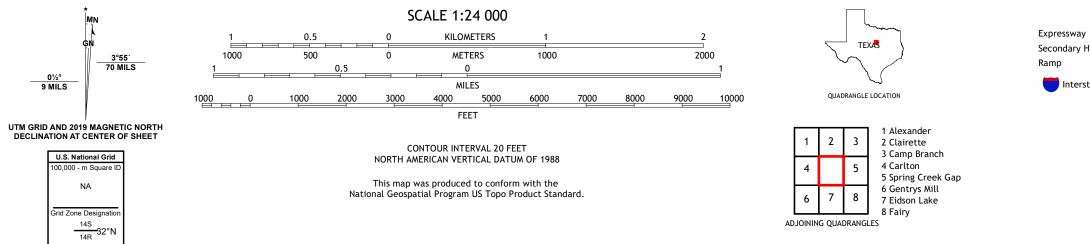

## U.S. DEPARTMENT OF THE INTERIOR U.S. GEOLOGICAL SURVEY

HICO QUADRANGLE TEXAS 7.5-MINUTE SERIES

**Produced by the United States Geological Survey** North American Datum of 1983 (NAD83) World Geodetic System of 1984 (WGS84). Projection and 1 000-meter grid:Universal Transverse Mercator, Zone 14R This map is not a legal document. Boundaries may be generalized for this map scale. Private lands within government reservations may not be shown. Obtain permission before entering private lands.

Imagery.... Roads..... Names..... Hydrography..... Contours.... Boundaries.... Wetlands... ..FWS National Wetlands Inventory Not Available

0½° 9 MILS

HICO, TX

2022