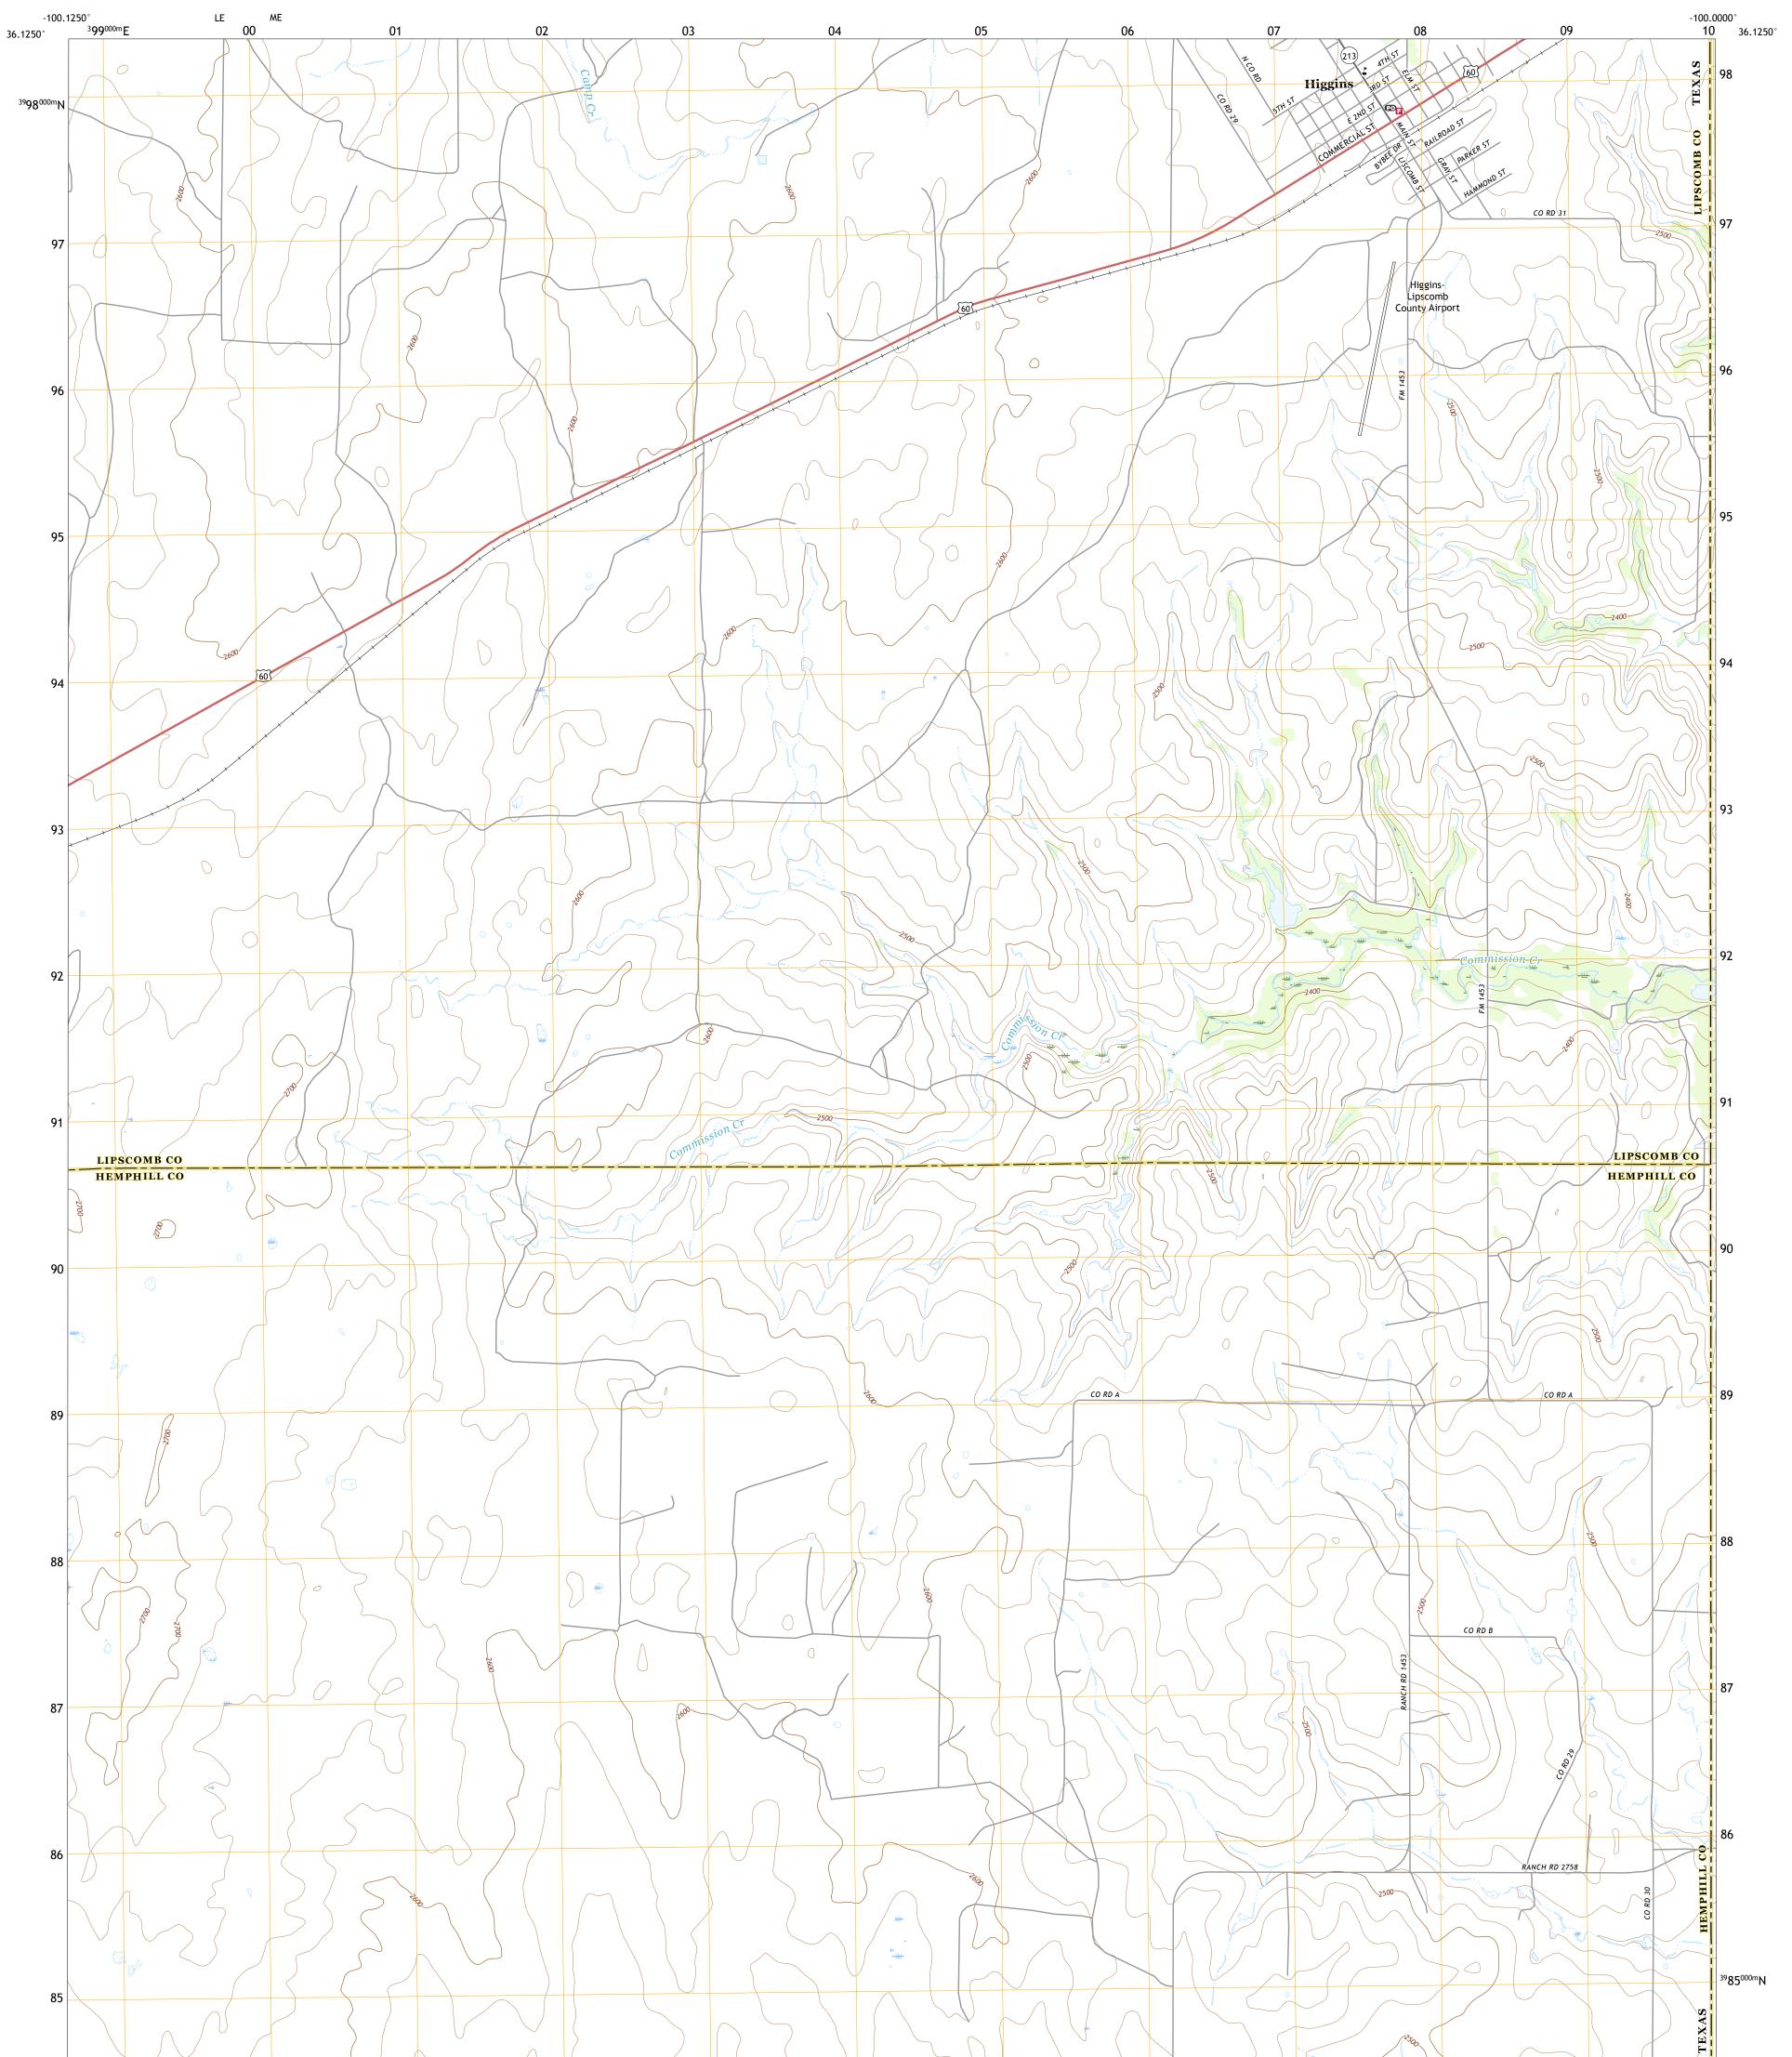

## U.S. DEPARTMENT OF THE INTERIOR U.S. GEOLOGICAL SURVEY

HIGGINS SOUTH QUADRANGLE TEXAS - OKLAHOMA 7.5-MINUTE SERIES

Produced by the United States Geological Survey North American Datum of 1983 (NAD83) World Geodetic System of 1984 (WGS84). Projection and 1 000-meter grid:Universal Transverse Mercator, Zone 145 This map is not a legal document. Boundaries may be generalized for this map scale. Private lands within government reservations may not be shown. Obtain permission before entering private lands.

Imagery......NAIP, September 2016 - July 2017 Roads......GNIS, 2015 - 2018 Names......GNIS, 2013 - 2018 Hydrography......GNIS, 2013 - 2018 Contours.....National Hydrography Dataset, 2004 - 2018 Contours.....National Elevation Dataset, 2000 - 2002 Boundaries.....Multiple sources; see metadata file 2016 - 2017 Public Land Survey System......BLM, 2018 Wetlands......BLM, 2008