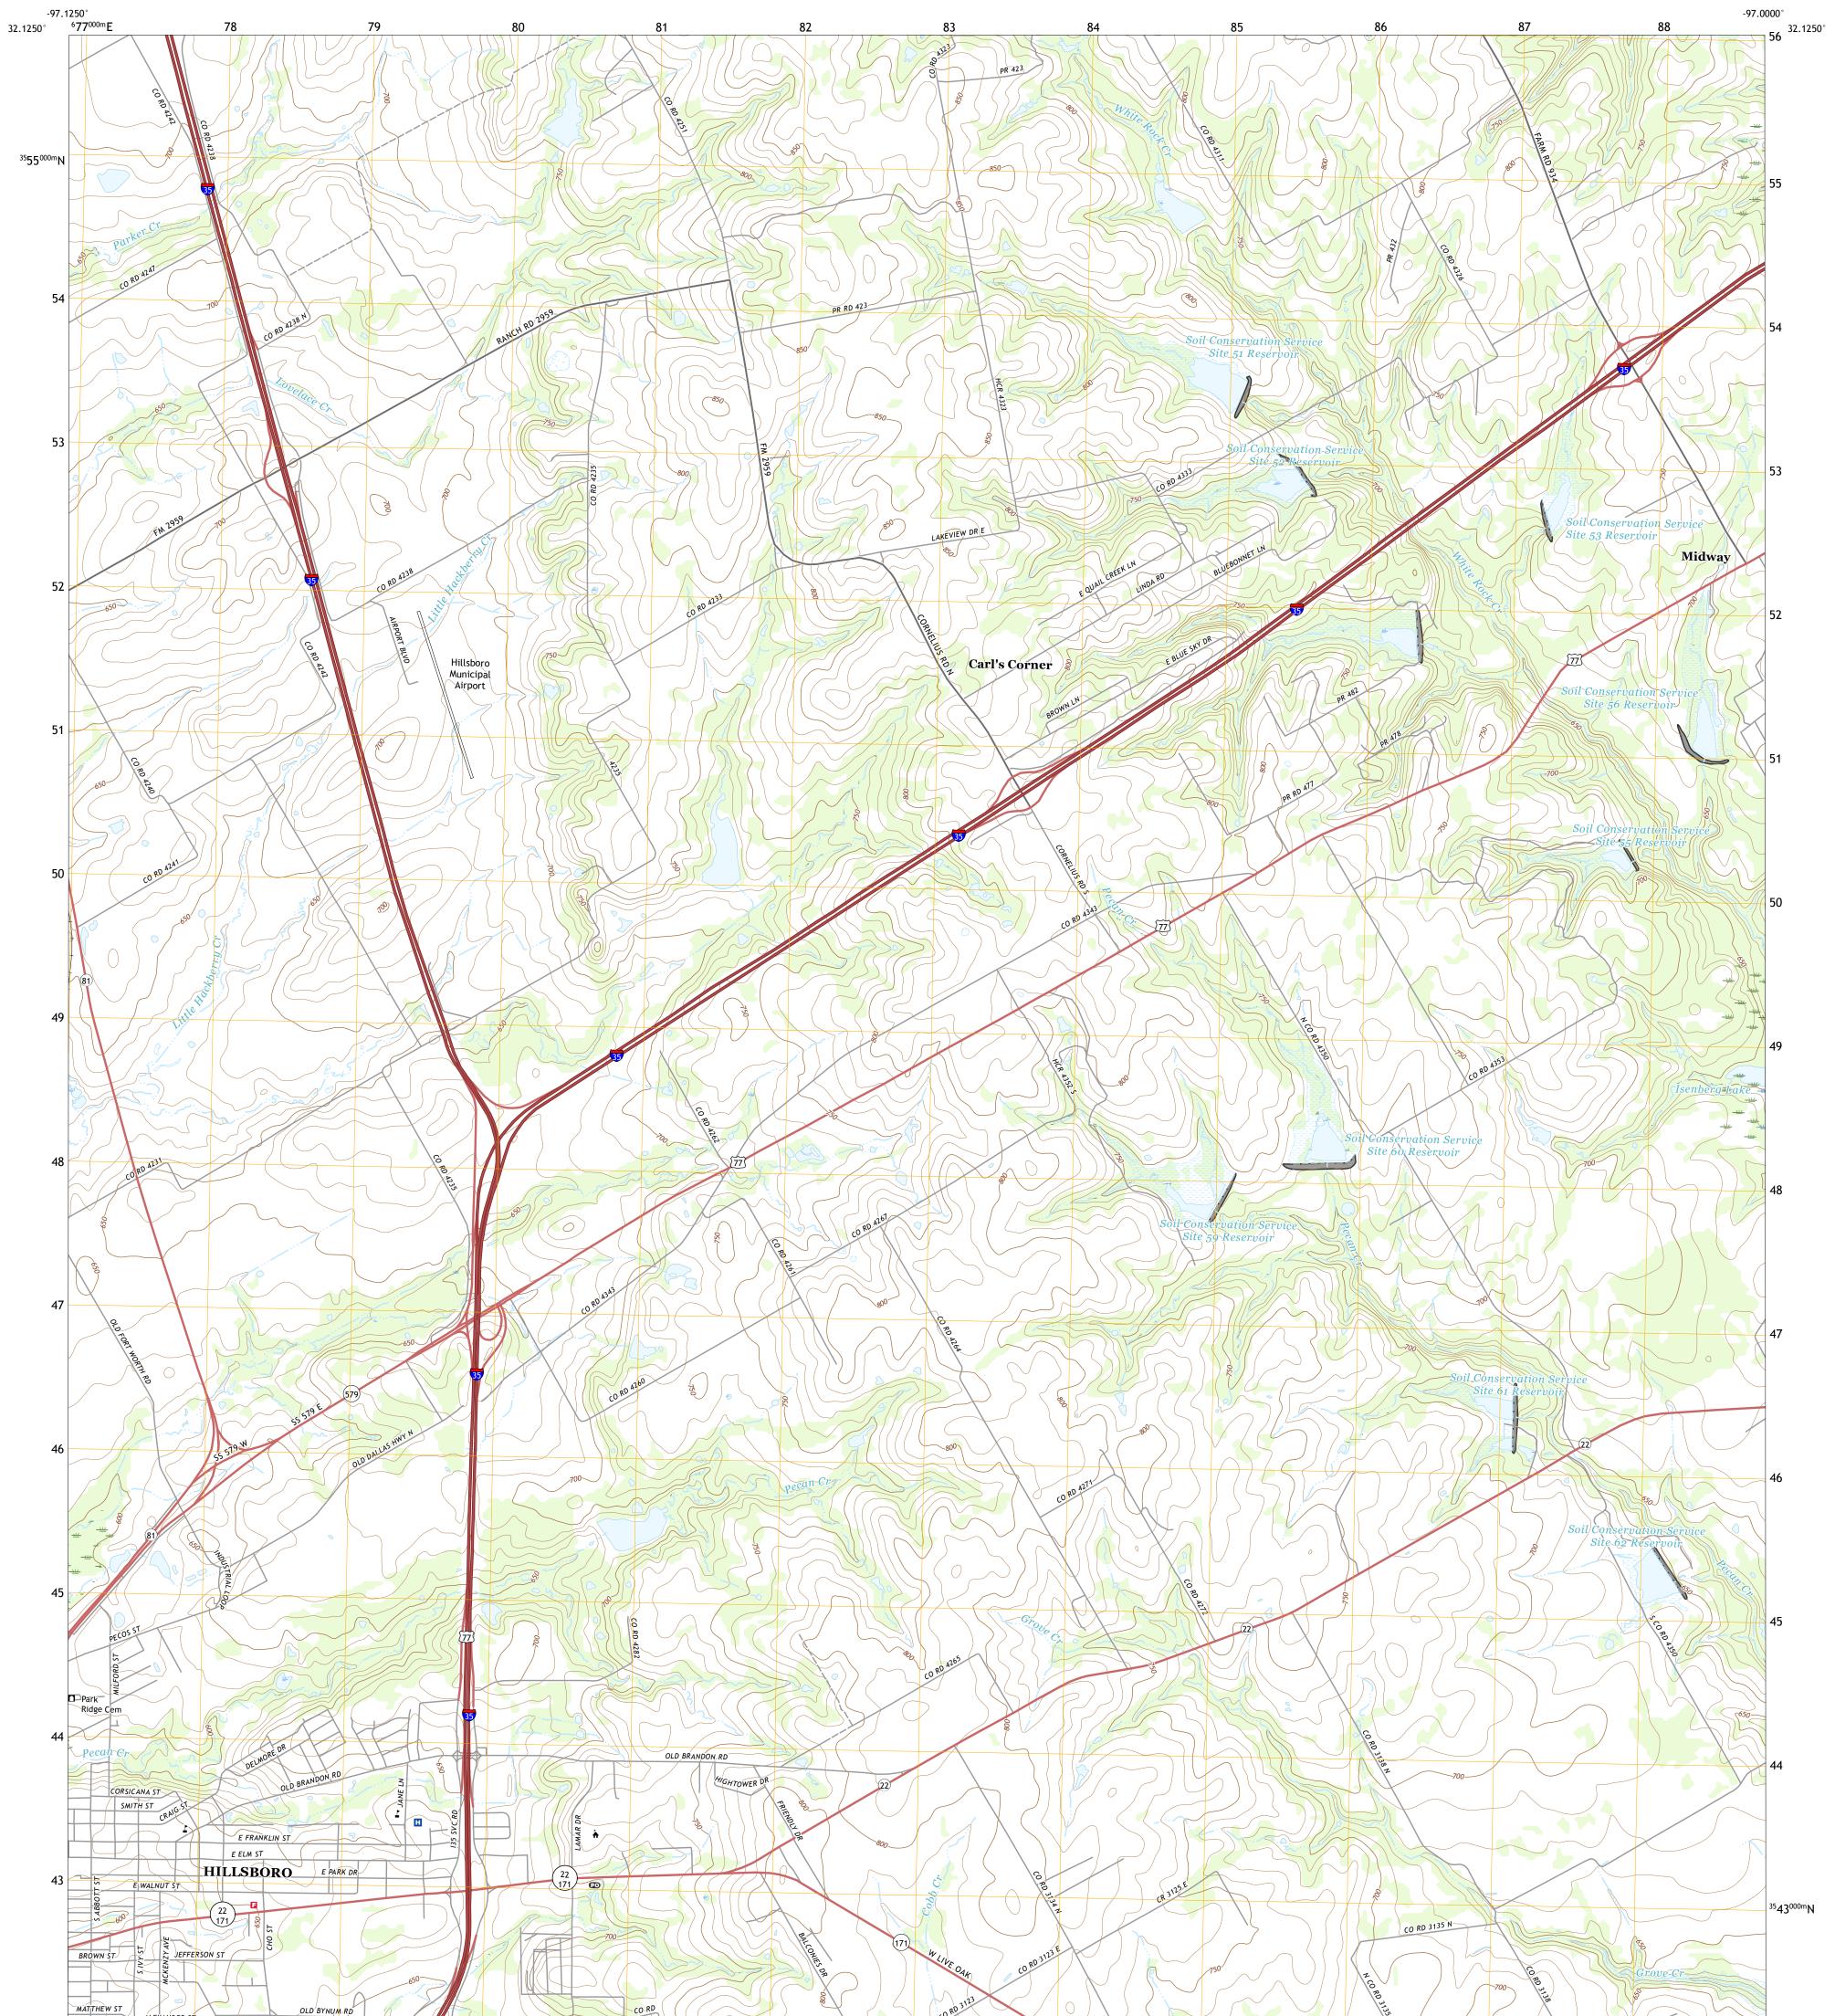

## U.S. DEPARTMENT OF THE INTERIOR U.S. GEOLOGICAL SURVEY

HILLSBORO EAST QUADRANGLE TEXAS - HILL COUNTY 7.5-MINUTE SERIES

Produced by the United States Geological Survey North American Datum of 1983 (NAD83) World Geodetic System of 1984 (WGS84). Projection and 1 000-meter grid:Universal Transverse Mercator, Zone 14S\14R This map is not a legal document. Boundaries may be generalized for this map scale. Private lands within government reservations may not be shown. Obtain permission before entering private lands.

Imagery......NAIP, September 2016 - November 2016 Roads......GNIS, 1979 - 2018 Names......GNIS, 1979 - 2018 Hydrography.....GNIS, 1979 - 2018 Hydrography.....National Hydrography Dataset, 2002 - 2018 Contours.....National Elevation Dataset, 2004 Boundaries.....Multiple sources; see metadata file 2016 - 2017 Wetlands.....FWS National Wetlands Inventory 1981 - 1982