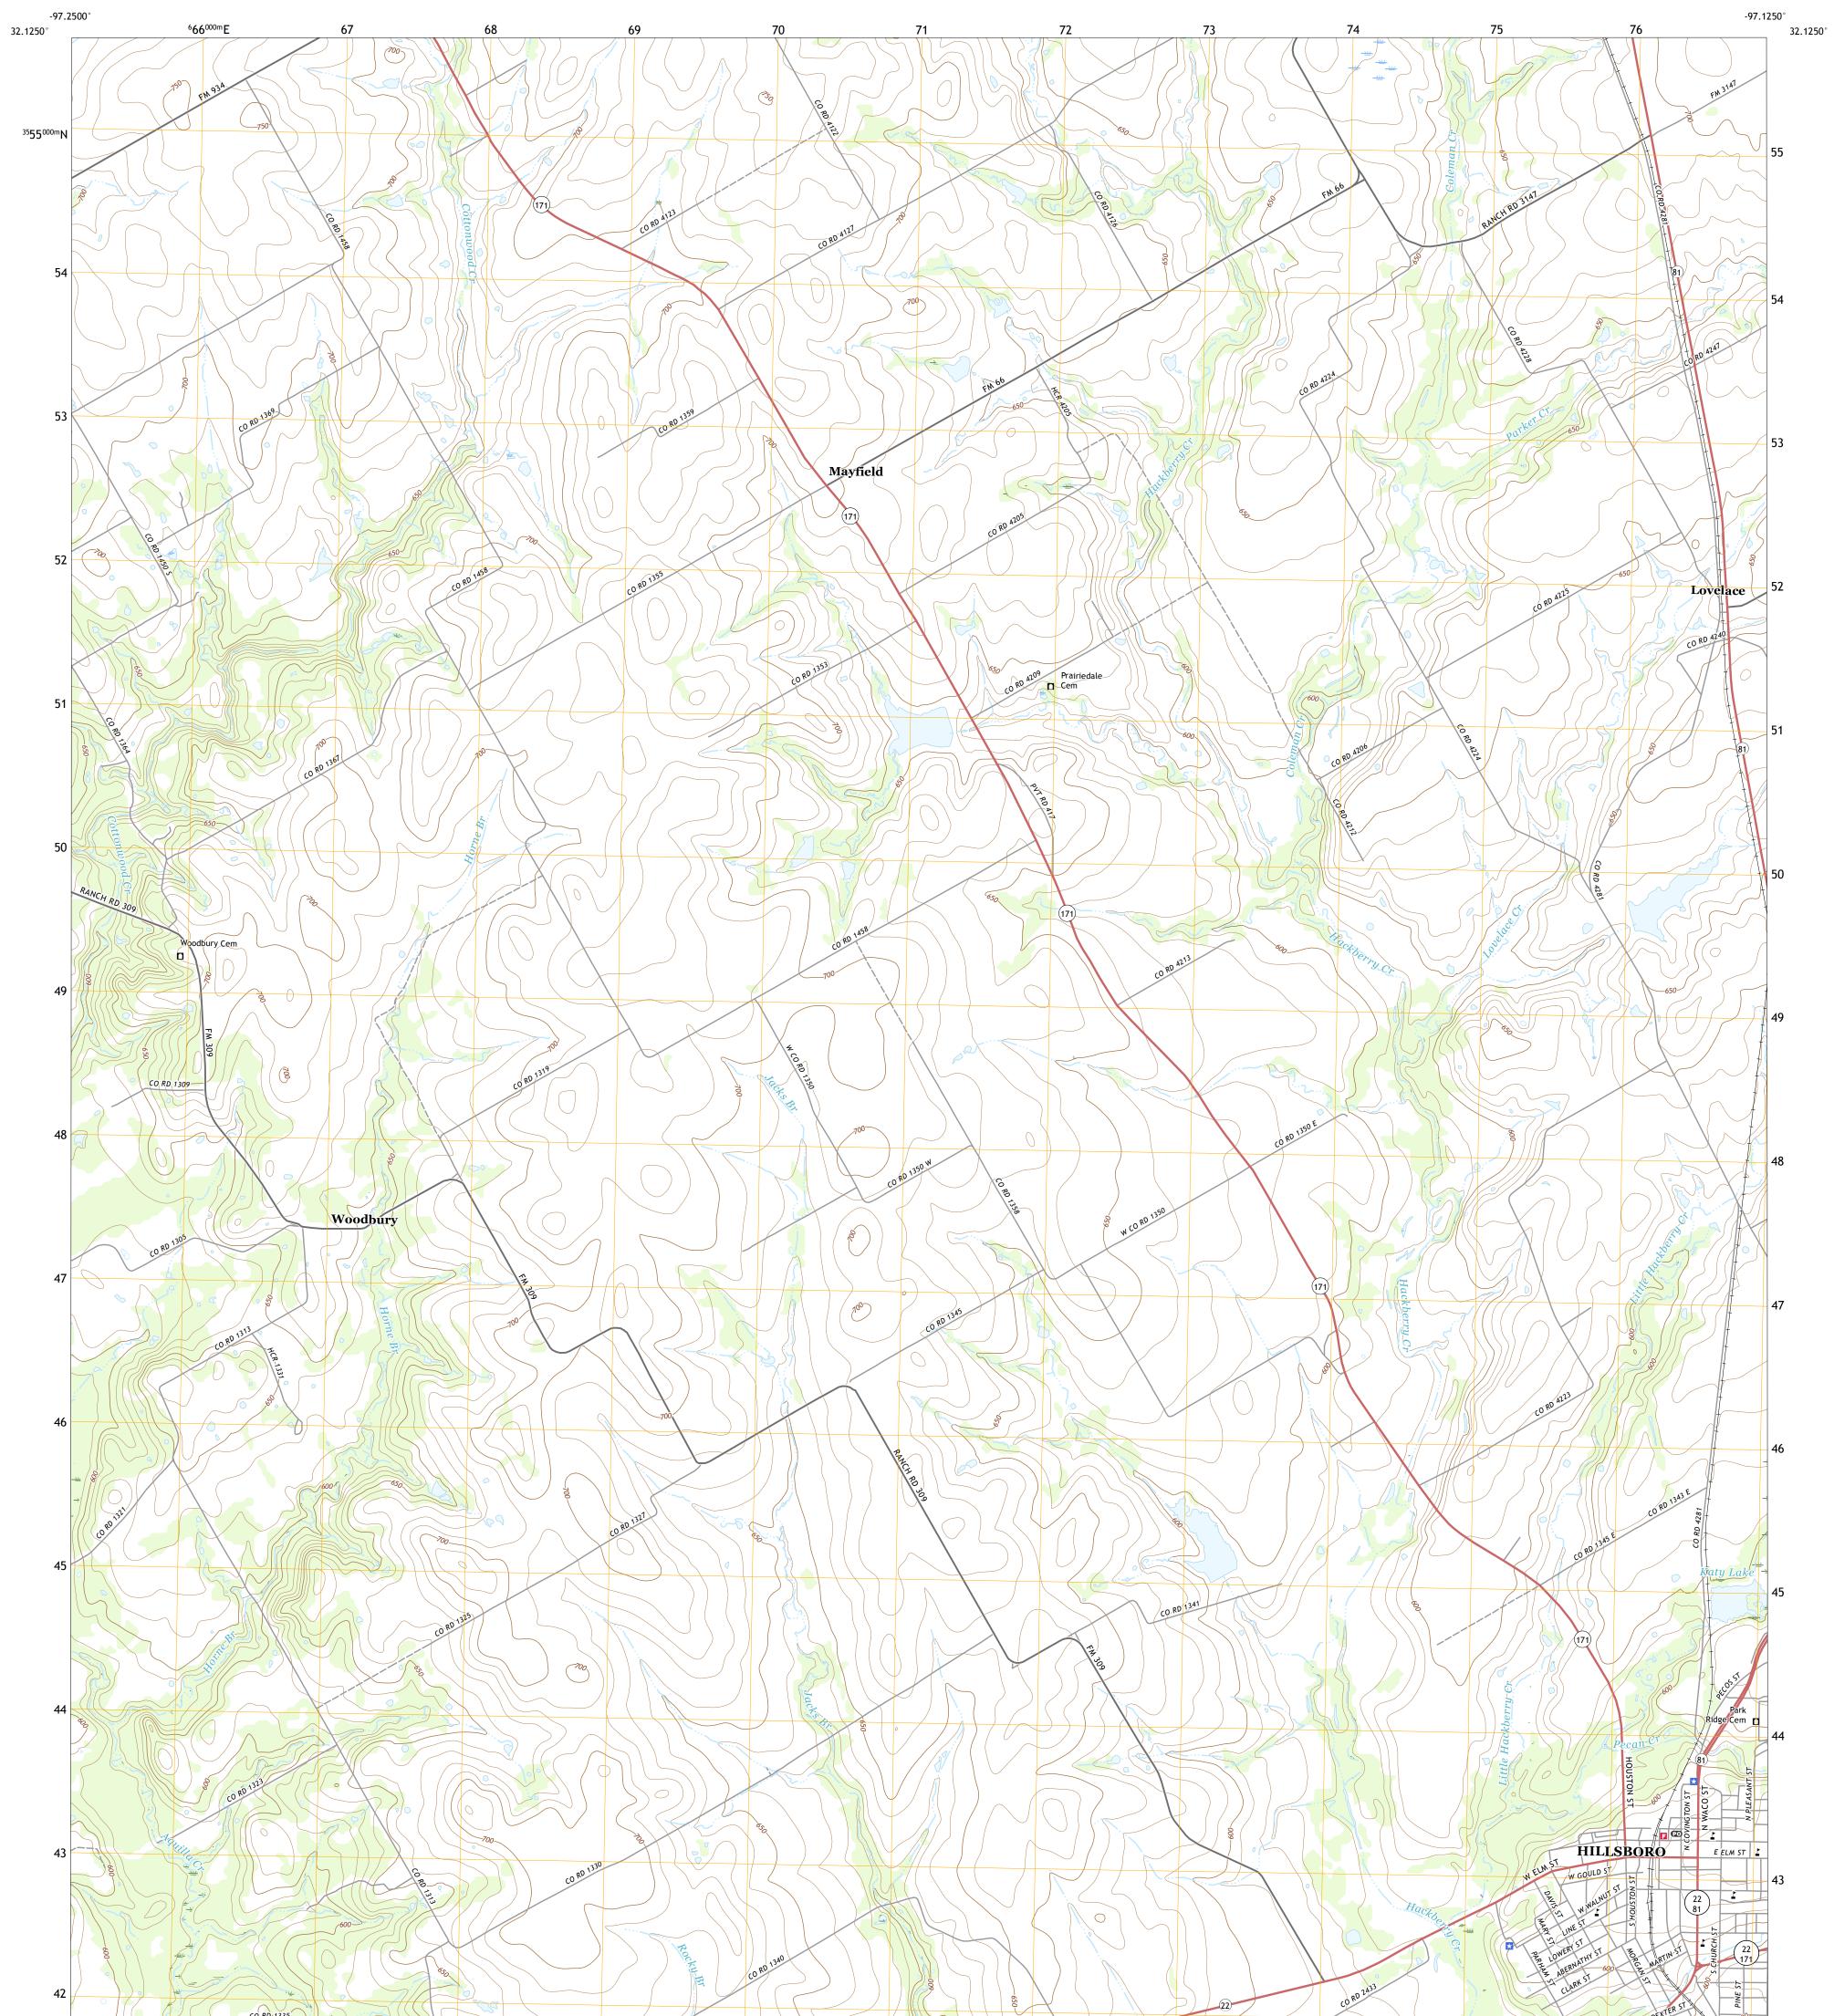

## U.S. DEPARTMENT OF THE INTERIOR U.S. GEOLOGICAL SURVEY

HILLSBORO WEST QUADRANGLE TEXAS - HILL COUNTY 7.5-MINUTE SERIES

Produced by the United States Geological Survey North American Datum of 1983 (NAD83) World Geodetic System of 1984 (WGS84). Projection and 1 000-meter grid:Universal Transverse Mercator, Zone 14S\14R This map is not a legal document. Boundaries may be generalized for this map scale. Private lands within government reservations may not be shown. Obtain permission before entering private lands.

Imagery... Roads..... Names..... Hydrography..... Contours.... Boundaries... 1981 Wetlands... ..FWS National Wetlands Inventory

\_\_\_\_