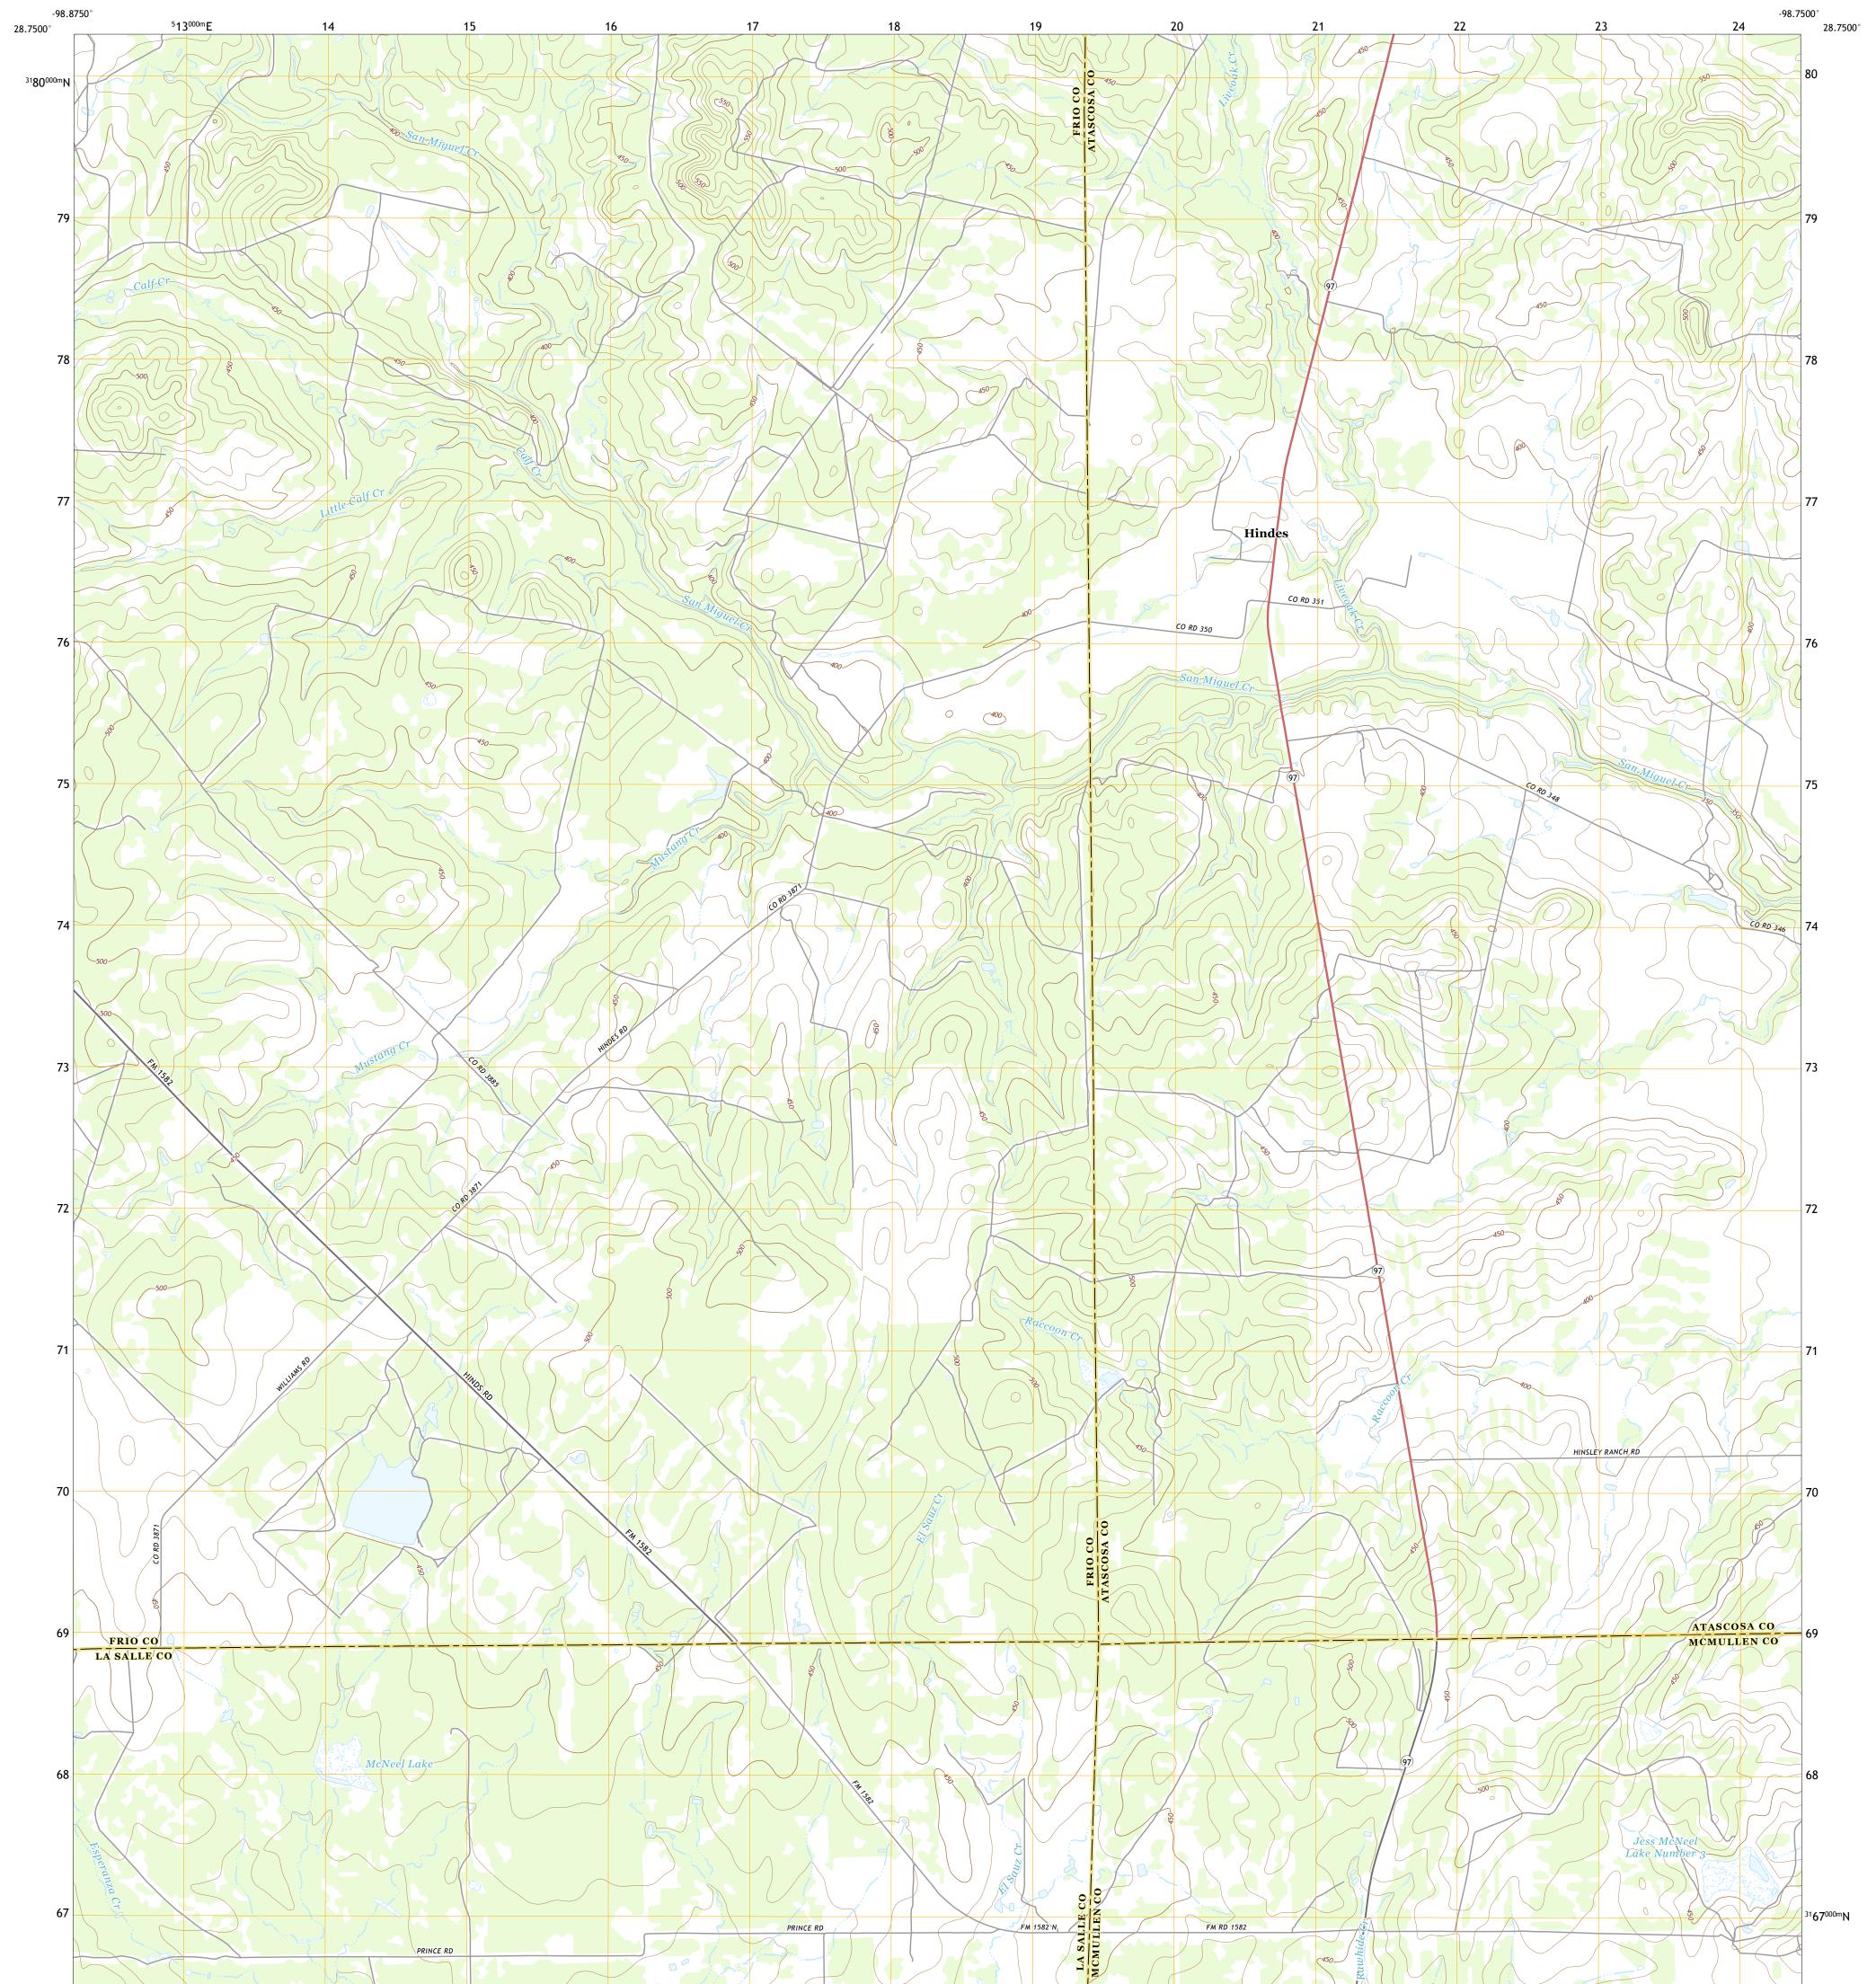

## U.S. DEPARTMENT OF THE INTERIOR U.S. GEOLOGICAL SURVEY

HINDES QUADRANGLE TEXAS 7.5-MINUTE SERIES

Produced by the United States Geological Survey North American Datum of 1983 (NAD83) World Geodetic System of 1984 (WGS84). Projection and 1 000-meter grid:Universal Transverse Mercator, Zone 14R This map is not a legal document. Boundaries may be generalized for this map scale. Private lands within government reservations may not be shown. Obtain permission before entering private lands.

Imagery.... Roads..... Names..... Hydrography..... Contours..... Boundaries...... Wetlands... ..FWS National Wetlands Inventory Not Available

## NSN. 7643016396554 NGA REF NO. US GS X 24 K 20533

\_\_\_\_