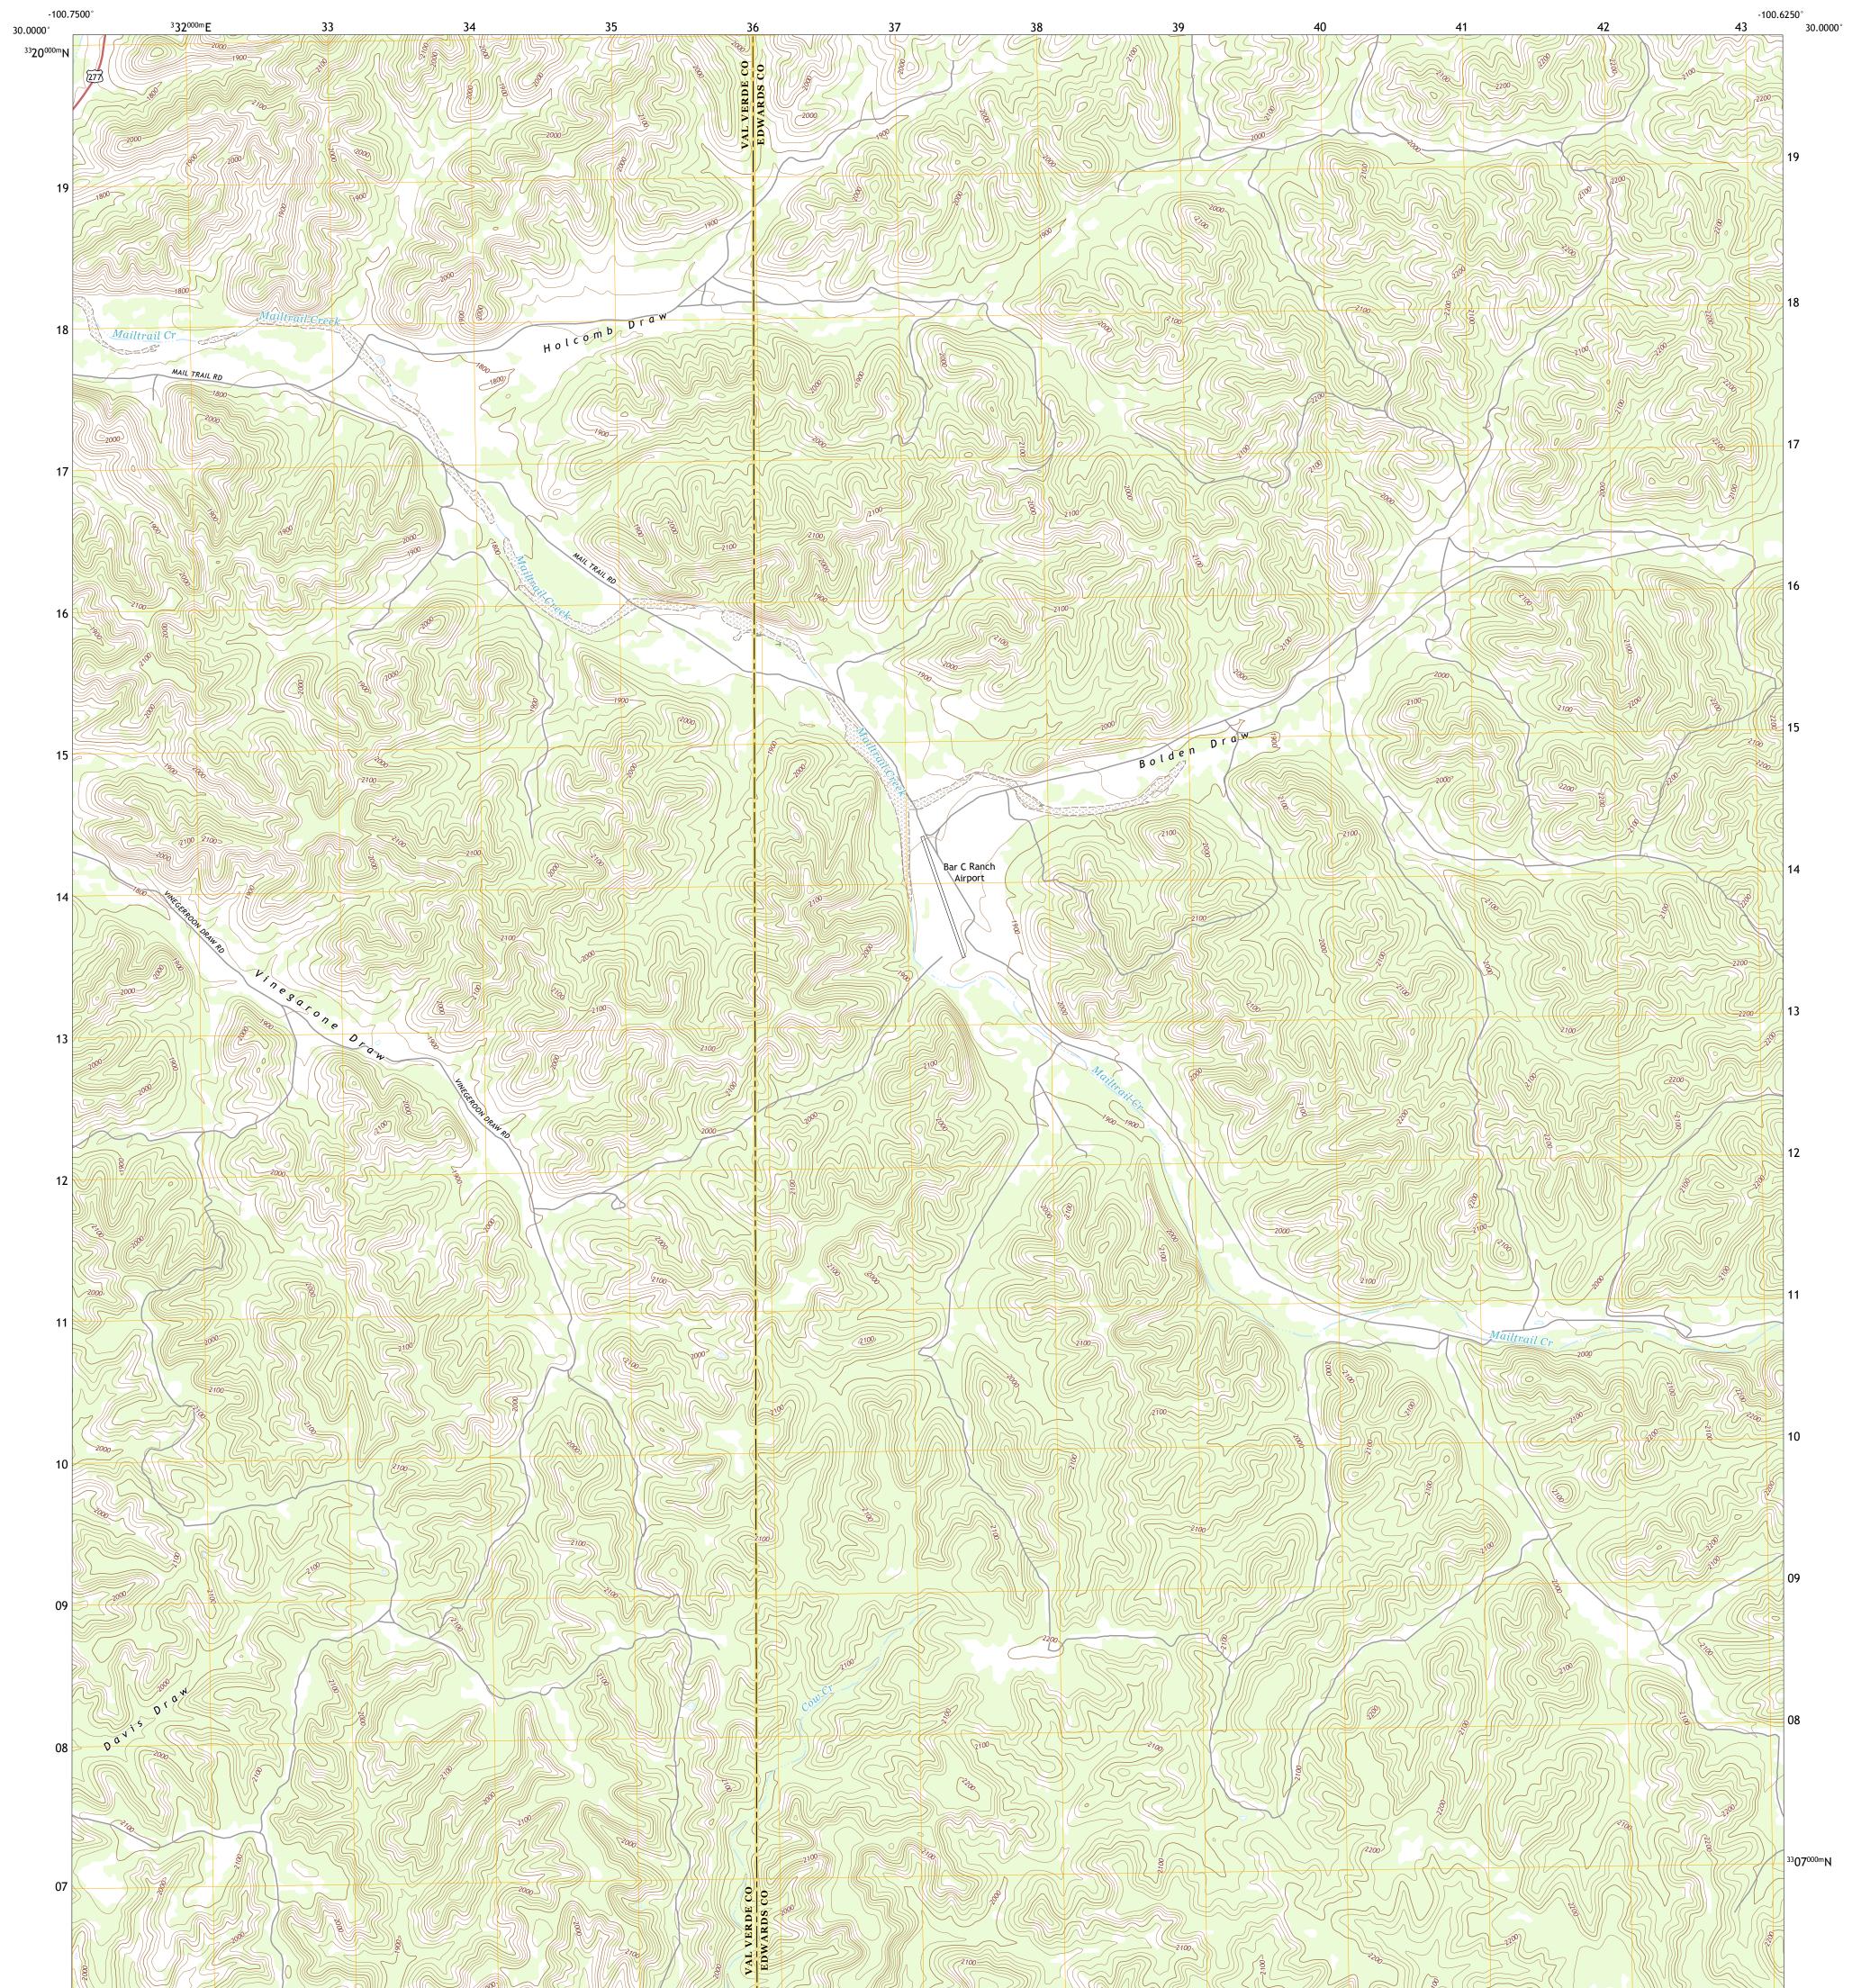

HOLCOMB DRAW QUADRANGLE TEXAS 7.5-MINUTE SERIES

Produced by the United States Geological Survey North American Datum of 1983 (NAD83) World Geodetic System of 1984 (WGS84). Projection and 1 000-meter grid:Universal Transverse Mercator, Zone 14R This map is not a legal document. Boundaries may be generalized for this map scale. Private lands within government reservations may not be shown. Obtain permission before entering private lands.

 Imagery......NAIP, August 2016 - November 2016

 Roads.......U.S. Census Bureau, 2015 - 2018

 Names.......GNIS, 2015

 Hydrography.....National Hydrography Dataset, 2002 - 2018

 Contours.....National Elevation Dataset, 2006

 Boundaries.....Multiple sources; see metadata file 2016 - 2017

 Wetlands......FWS
 National