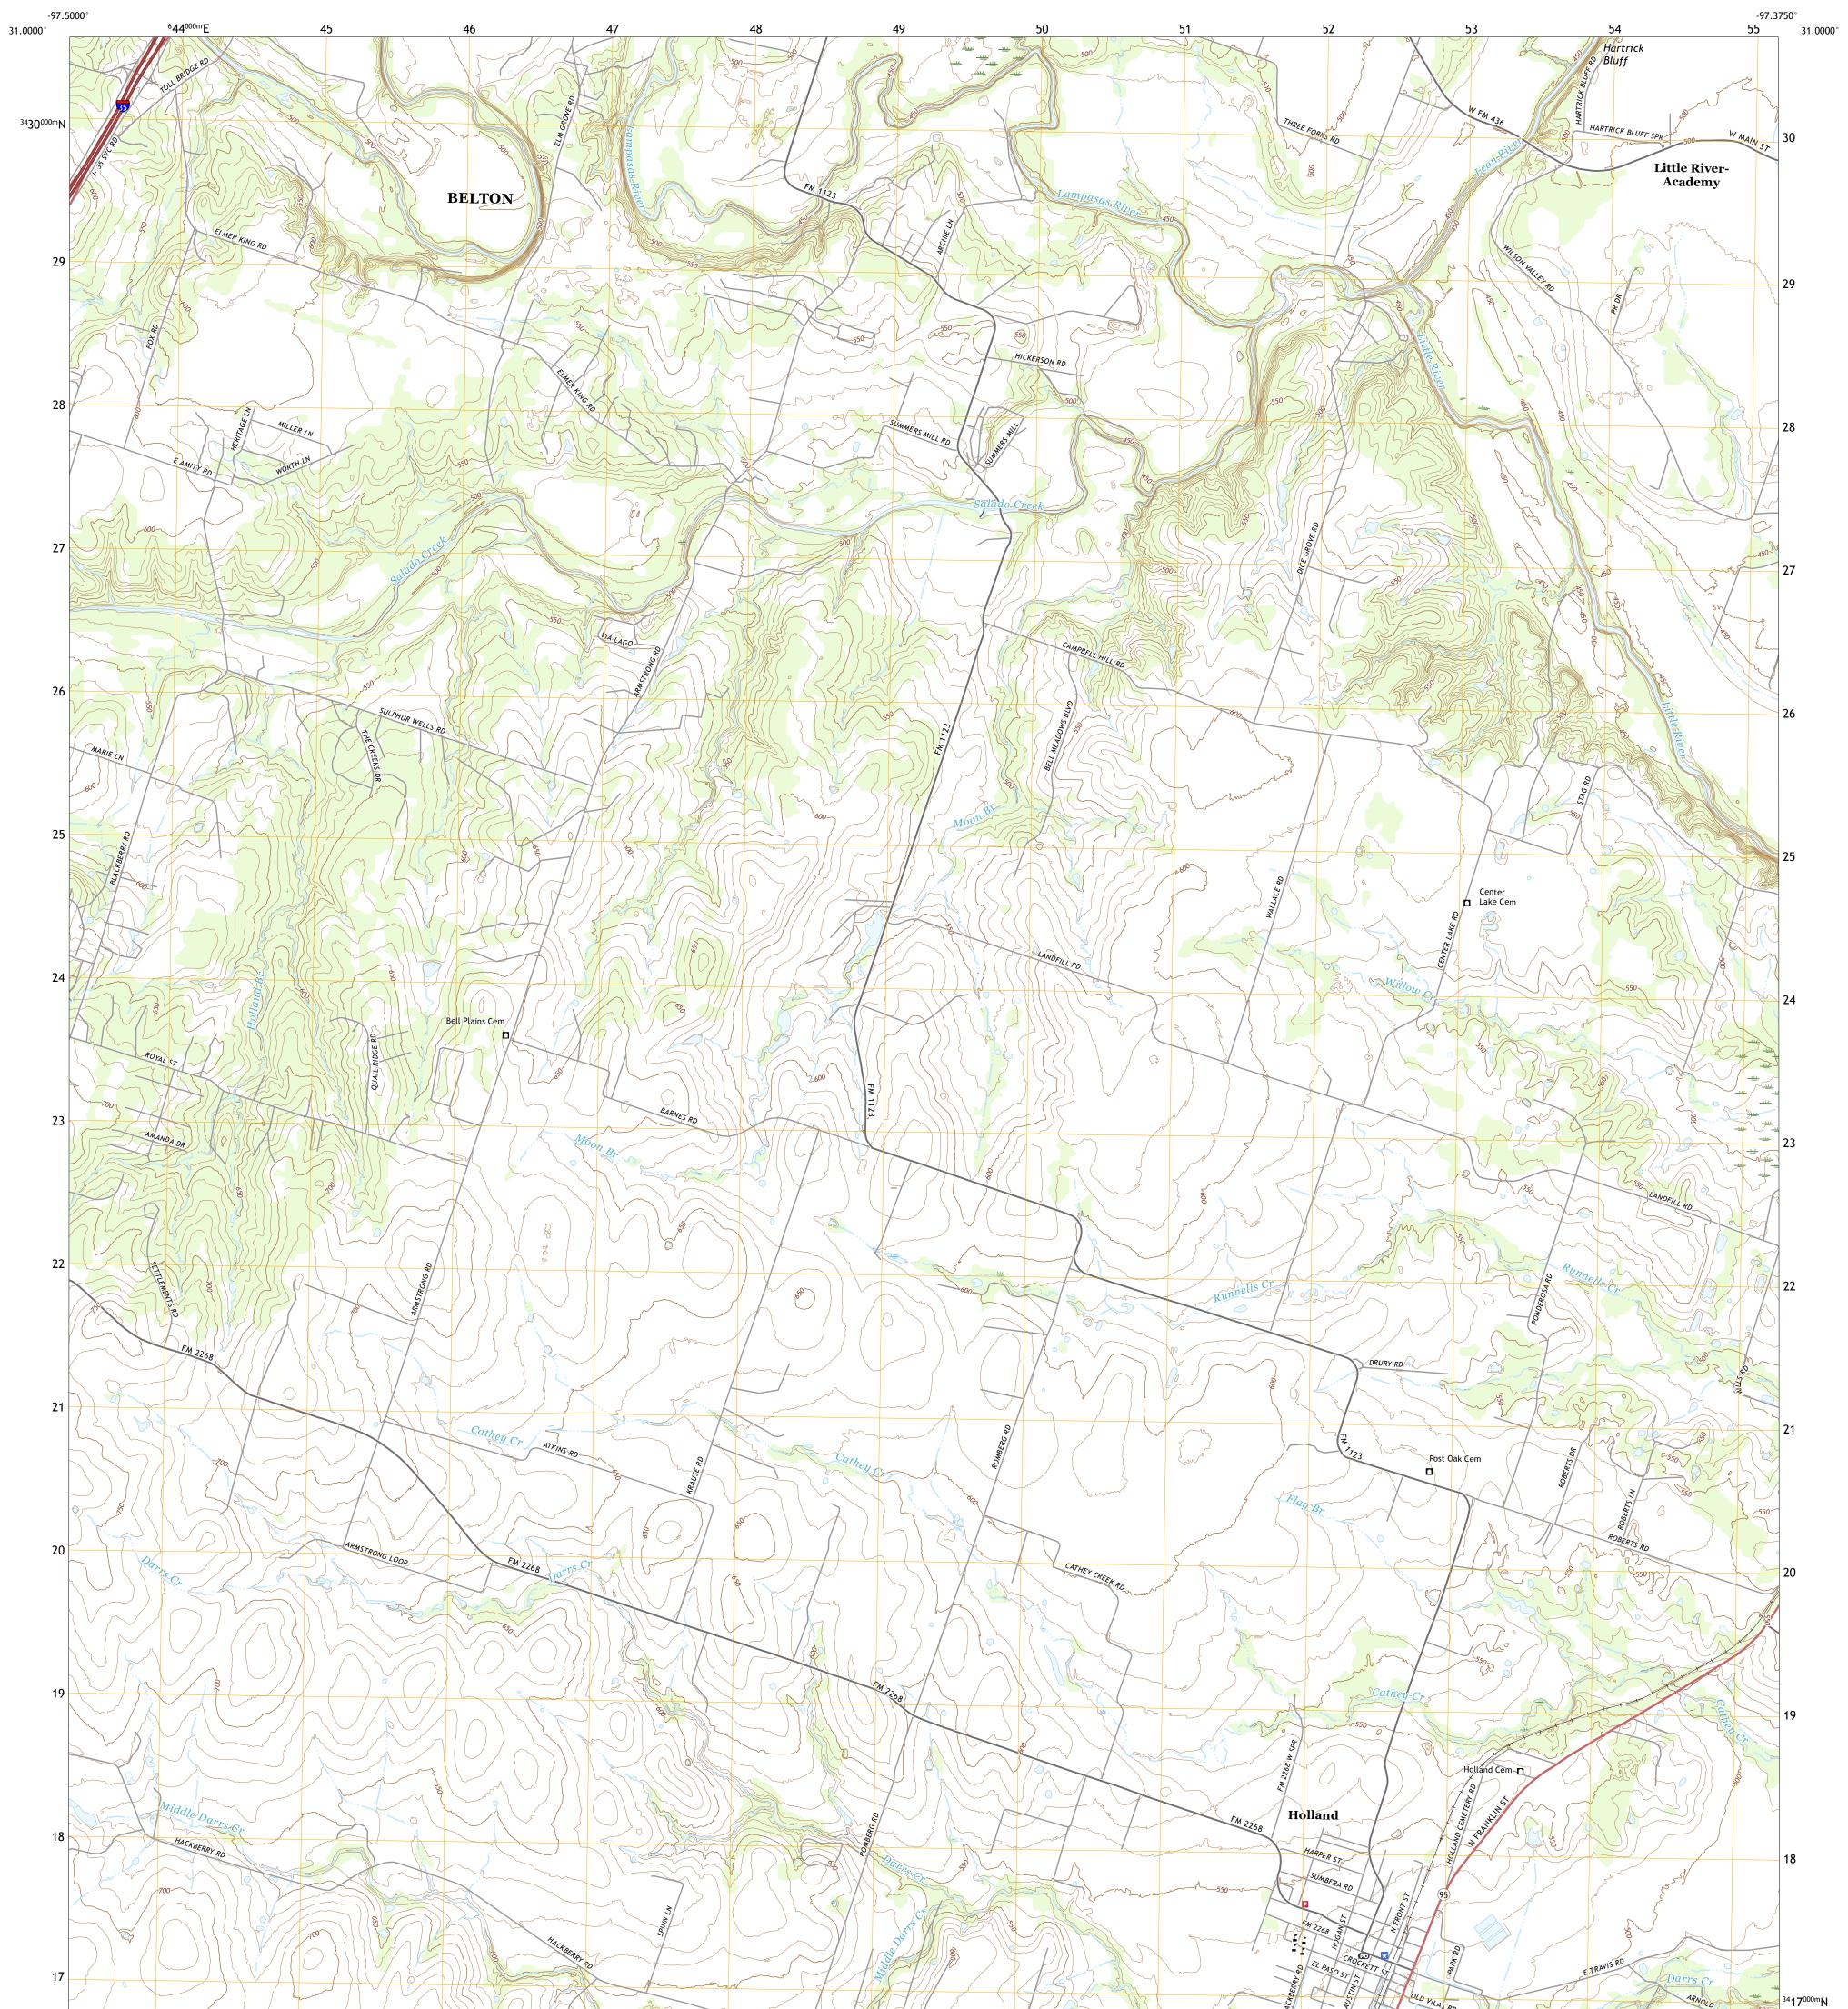

## U.S. DEPARTMENT OF THE INTERIOR U.S. GEOLOGICAL SURVEY

Produced by the United States Geological Survey North American Datum of 1983 (NAD83) World Geodetic System of 1984 (WGS84). Projection and 1 000-meter grid:Universal Transverse Mercator, Zone 14R This map is not a legal document. Boundaries may be generalized for this map scale. Private lands within government reservations may not be shown. Obtain permission before entering private lands.

Imagery... Roads..... Names..... Hydrography..... Contours.... Boundaries... Wetlands... ..FWS National Wetlands Inventory 1981 - 1984

\_\_\_\_