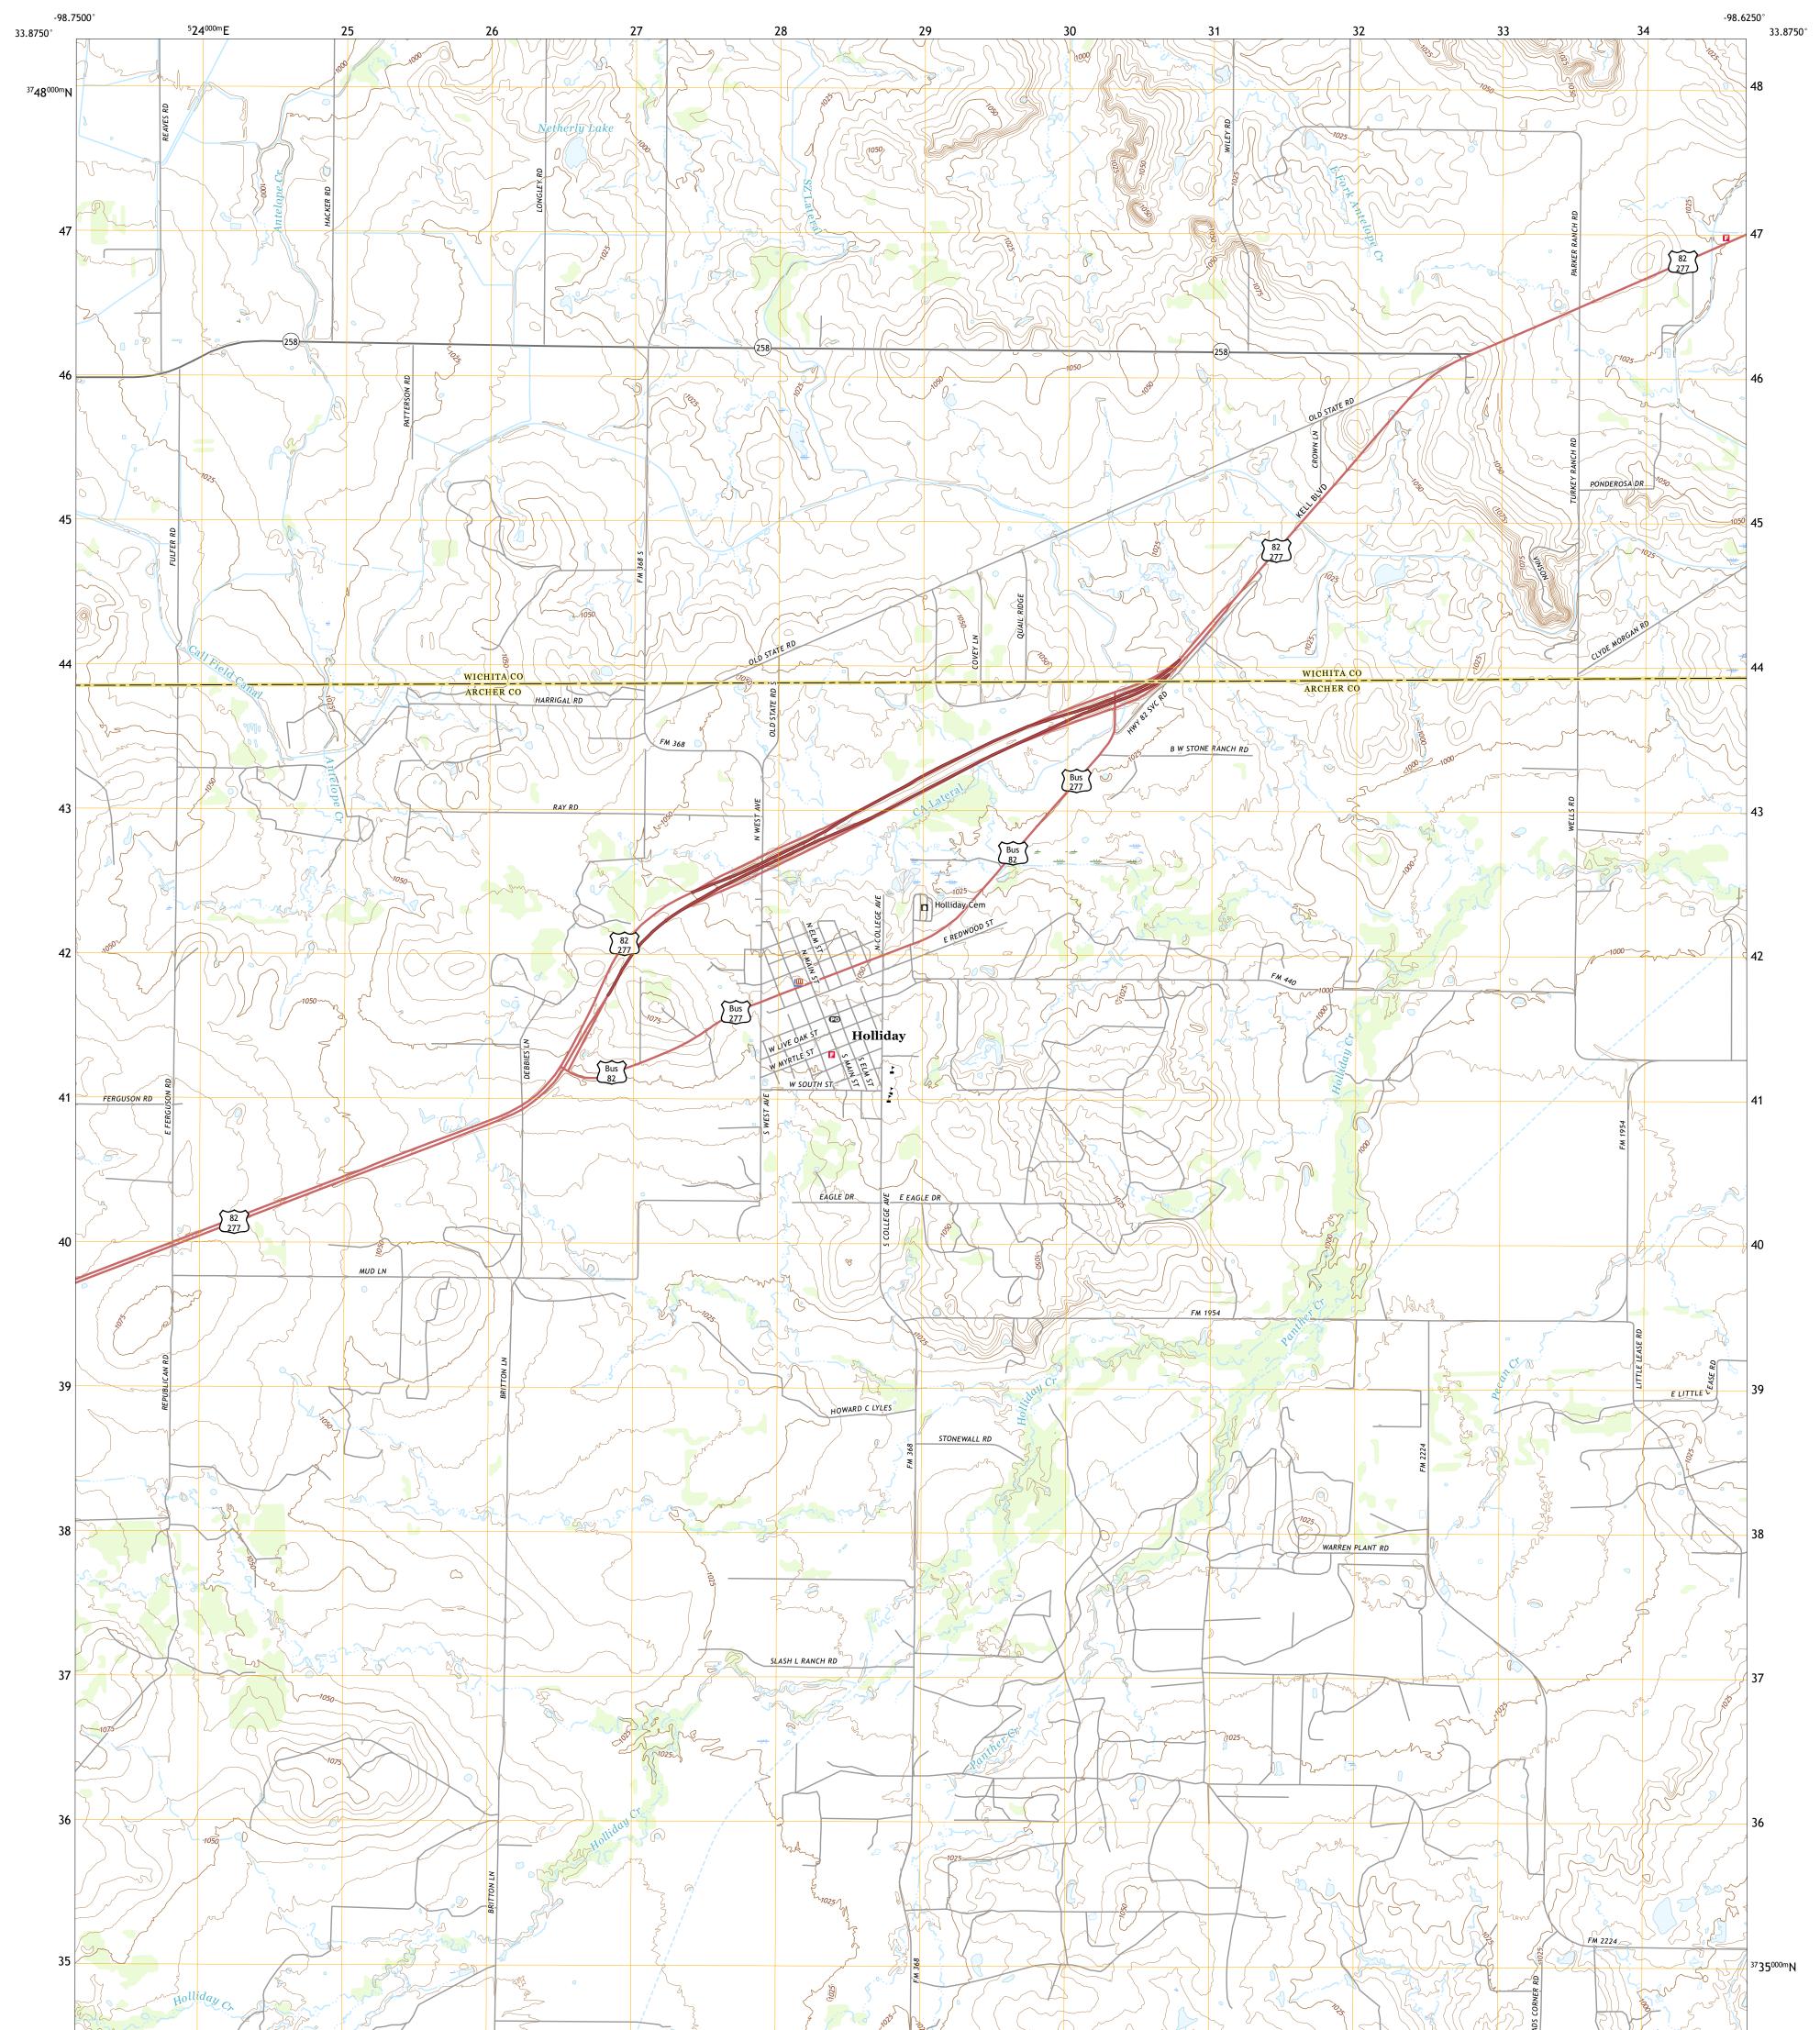

## U.S. DEPARTMENT OF THE INTERIOR U.S. GEOLOGICAL SURVEY

HOLLIDAY QUADRANGLE TEXAS 7.5-MINUTE SERIES

Produced by the United States Geological Survey North American Datum of 1983 (NAD83) World Geodetic System of 1984 (WGS84). Projection and 1 000-meter grid:Universal Transverse Mercator, Zone 14S This map is not a legal document. Boundaries may be generalized for this map scale. Private lands within government reservations may not be shown. Obtain permission before entering private lands.