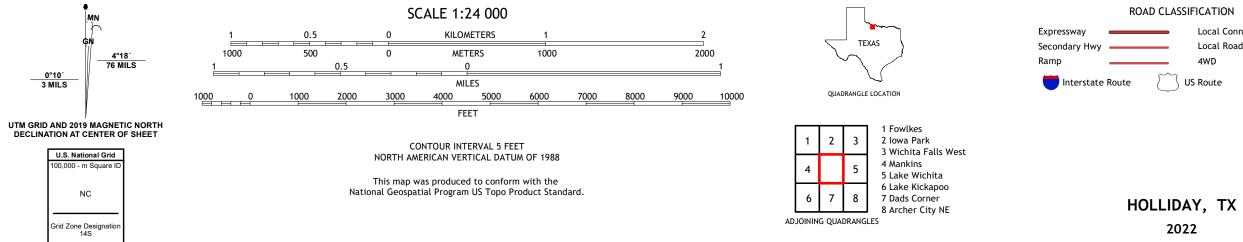

## U.S. DEPARTMENT OF THE INTERIOR U.S. GEOLOGICAL SURVEY

HOLLIDAY QUADRANGLE TEXAS 7.5-MINUTE SERIES

Produced by the United States Geological Survey North American Datum of 1983 (NAD83) World Geodetic System of 1984 (WGS84). Projection and 1 000-meter grid:Universal Transverse Mercator, Zone 14S This map is not a legal document. Boundaries may be generalized for this map scale. Private lands within government reservations may not be shown. Obtain permission before entering private lands.