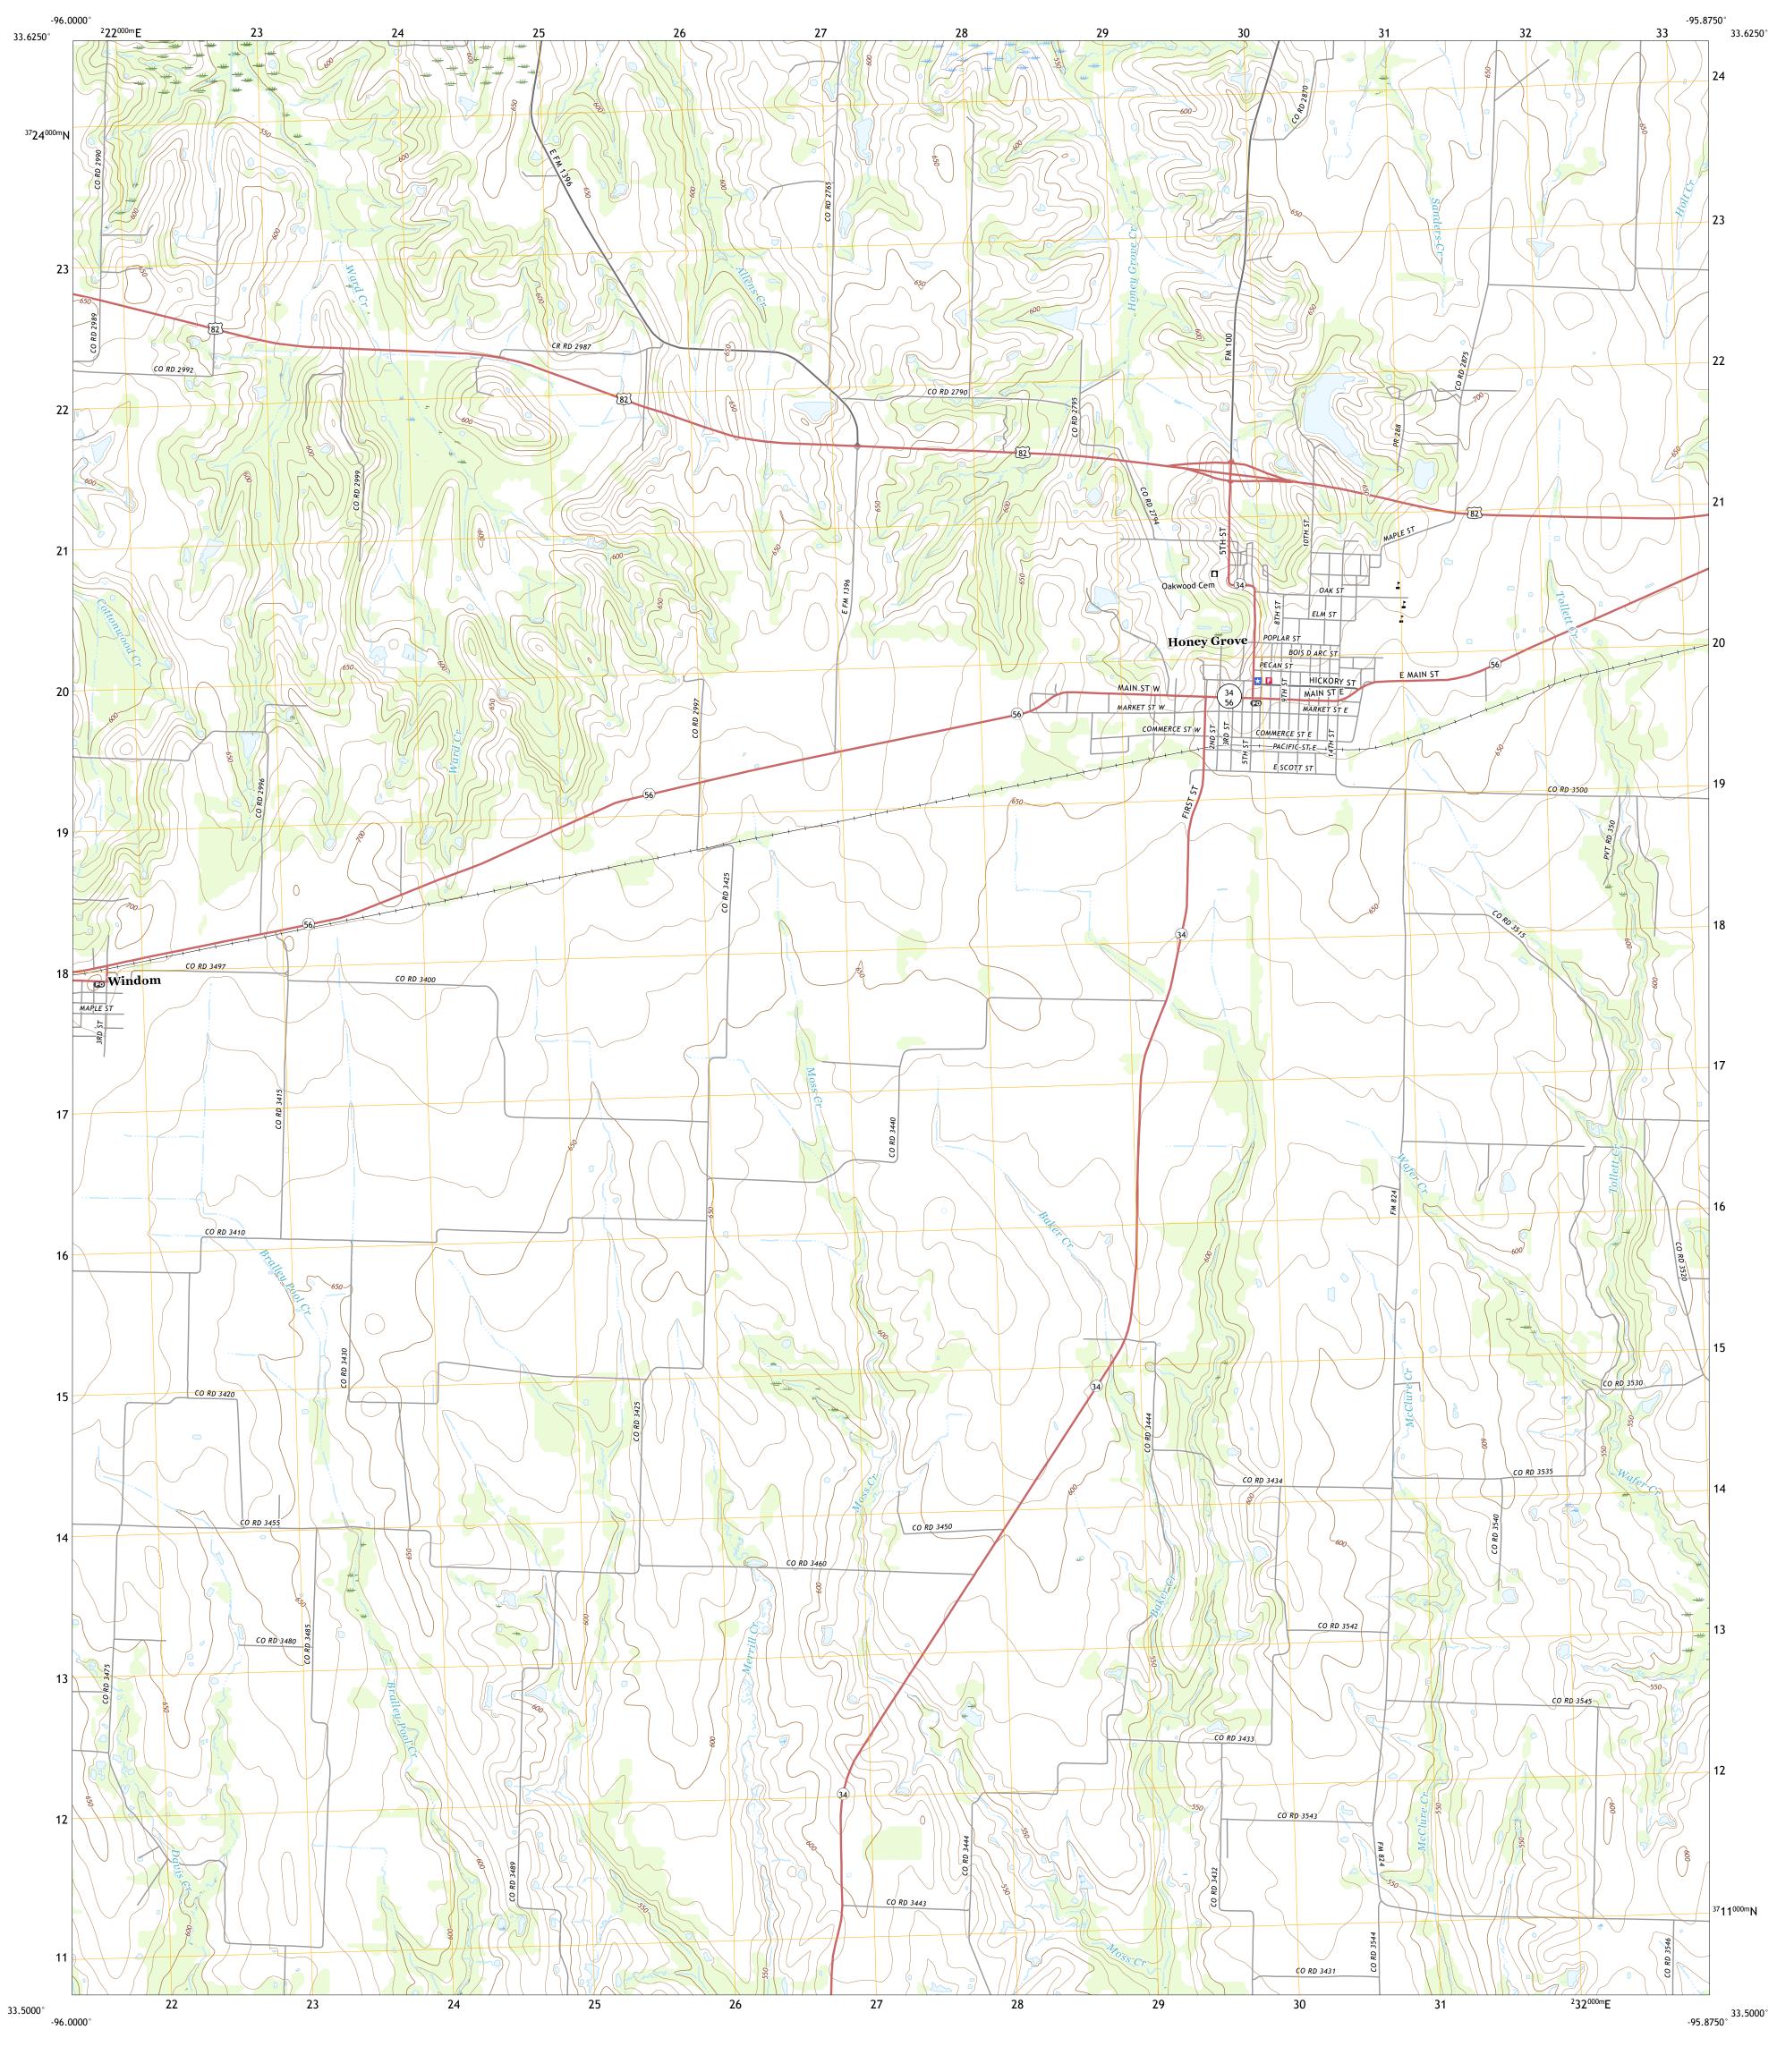

Produced by the United States Geological Survey

North American Datum of 1983 (NAD83) World Geodetic System of 1984 (WGS84). Projection and 1 000-meter grid:Universal Transverse Mercator, Zone 14S\15S

generalized for this map scale. Private lands within government reservations may not be shown. Obtain permission before

Wetlands Inventory 1979 - 1982

Grid Zone Designation 15S

.....National Hydrography Dataset, 2002 -.....National Elevation Dataset, ....Multiple sources; see metadata file 2016 -

This map is not a legal document. Boundaries may be

entering private lands.

Hydrography.....

Imagery... Roads..... Names....

Boundaries...





8 Pecan Gap

ADJOINING QUADRANGLES

Local Road

State Route

4WD

2019